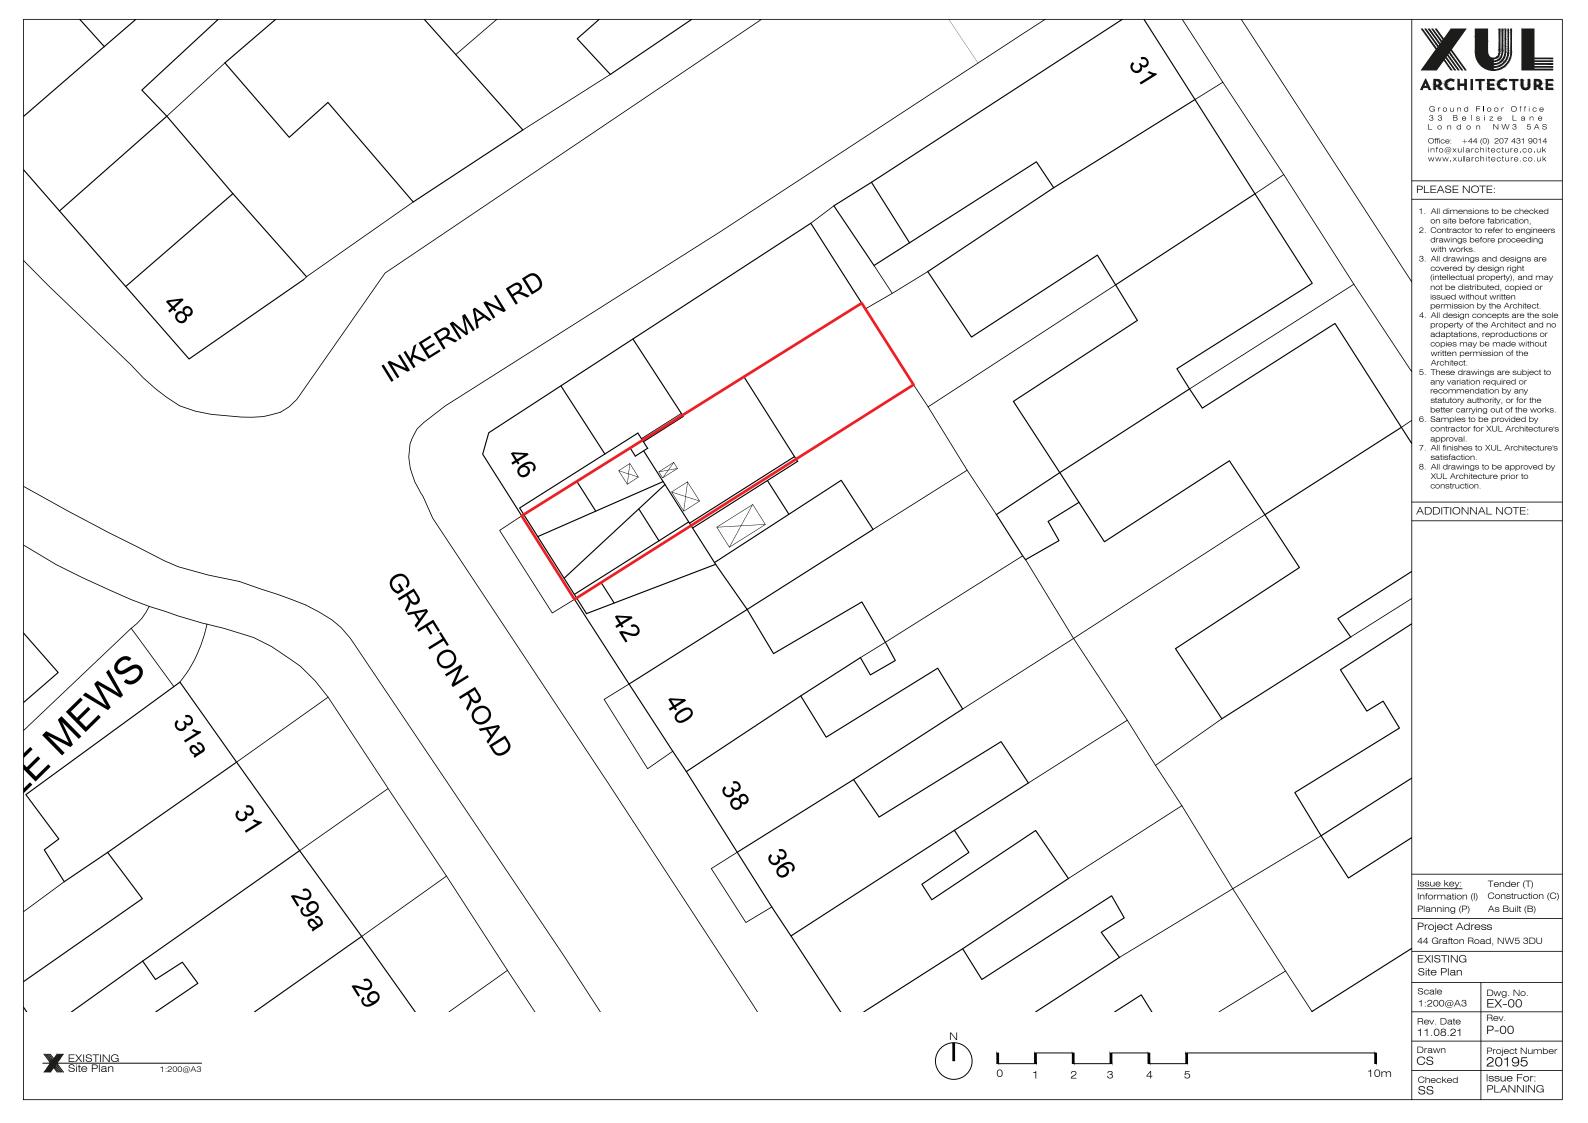

## ADDITIONNAL NOTE:

Issue key:

Tender (T) Information (I) Construction (C) Planning (P) As Built (B)

Project Adress 44 Grafton Road, NW5 3DU

| EXISTING |
|----------|
| Plans    |
|          |

| Scale              | Dwg. No.             |
|--------------------|----------------------|
| 1:100@A3           | EX-01                |
| Rev. Date 11.08.21 | Rev.<br>P-00         |
| Drawn<br>CS        | Project Number 20195 |
| Checked            | Issue For:           |
| SS                 | PLANNING             |