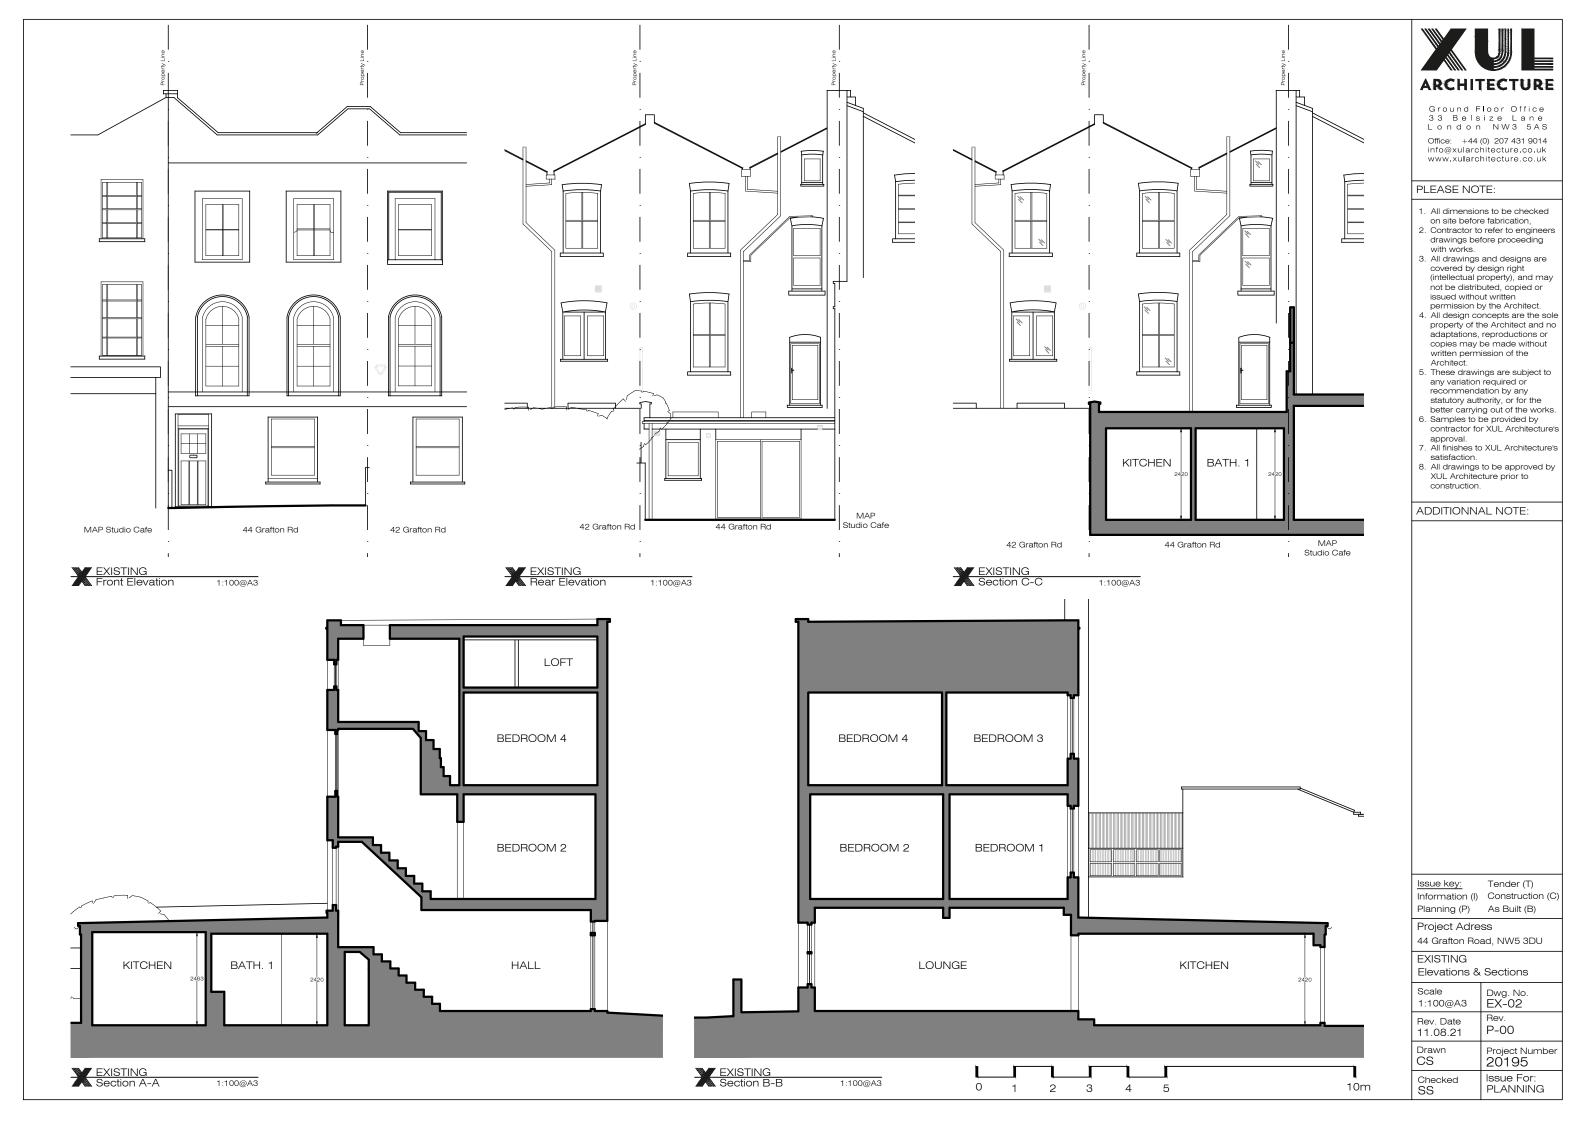

## ADDITIONNAL NOTE:

Issue key:

Tender (T) Information (I) Construction (C) Planning (P) As Built (B)

Project Adress 44 Grafton Road, NW5 3DU

| EXISTING |
|----------|
| Plans    |
|          |

| Scale              | Dwg. No.             |
|--------------------|----------------------|
| 1:100@A3           | EX-01                |
| Rev. Date 11.08.21 | Rev.<br>P-00         |
| Drawn<br>CS        | Project Number 20195 |
| Checked            | Issue For:           |
| SS                 | PLANNING             |