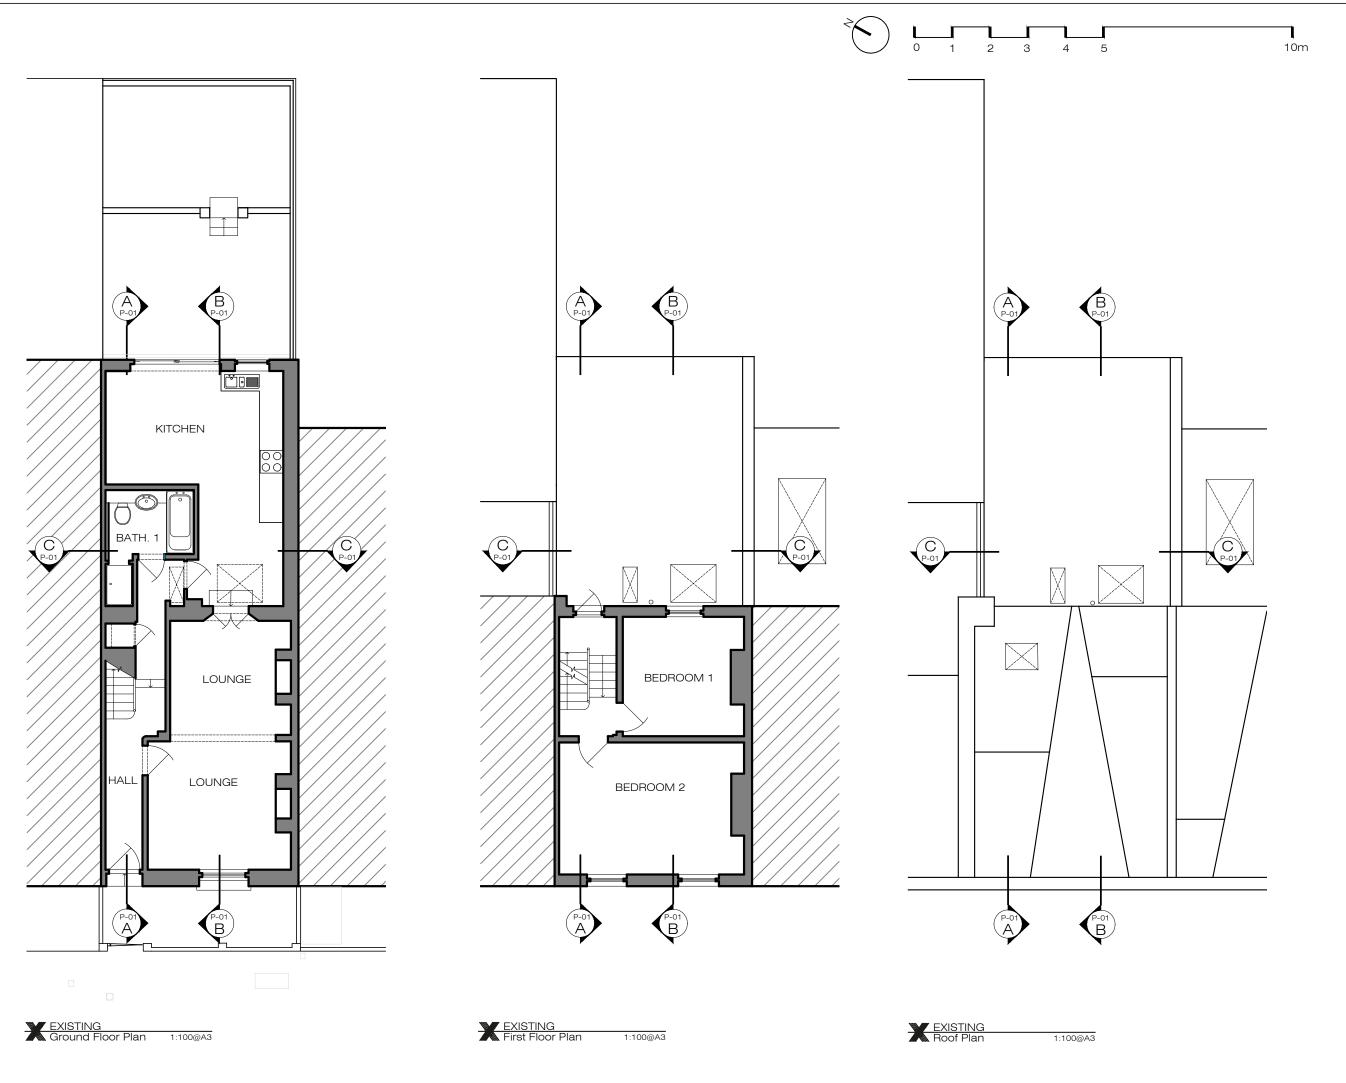

## ADDITIONNAL NOTE:

Issue key:

Tender (T) Information (I) Construction (C) Planning (P) As Built (B)

Project Adress 44 Grafton Road, NW5 3DU

| EXISTING |
|----------|
| Plans    |
|          |

| Scale              | Dwg. No.             |
|--------------------|----------------------|
| 1:100@A3           | EX-01                |
| Rev. Date 11.08.21 | Rev.<br>P-00         |
| Drawn<br>CS        | Project Number 20195 |
| Checked            | Issue For:           |
| SS                 | PLANNING             |