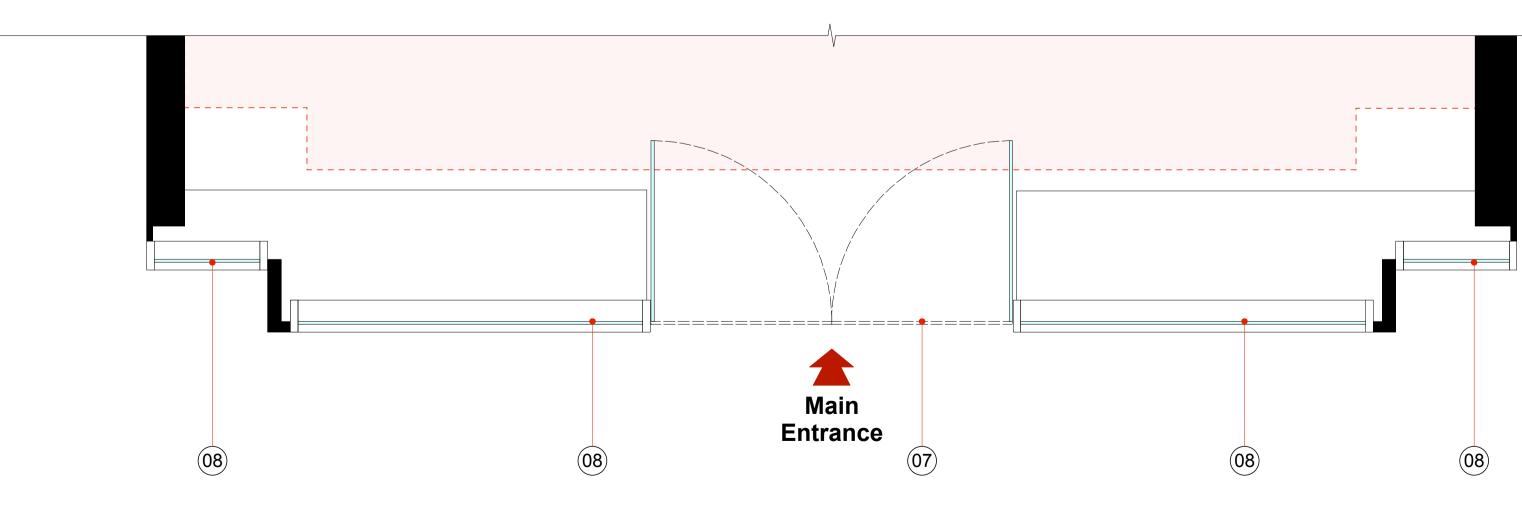

02

Existing Shopfront Elevation Scale 1:25 @ A1

Existing Photograph NTS

Existing Shopfront Part Plan Scale 1:25 @ A1

(01)

0.5M

SCALE 1:25 @ A1

0