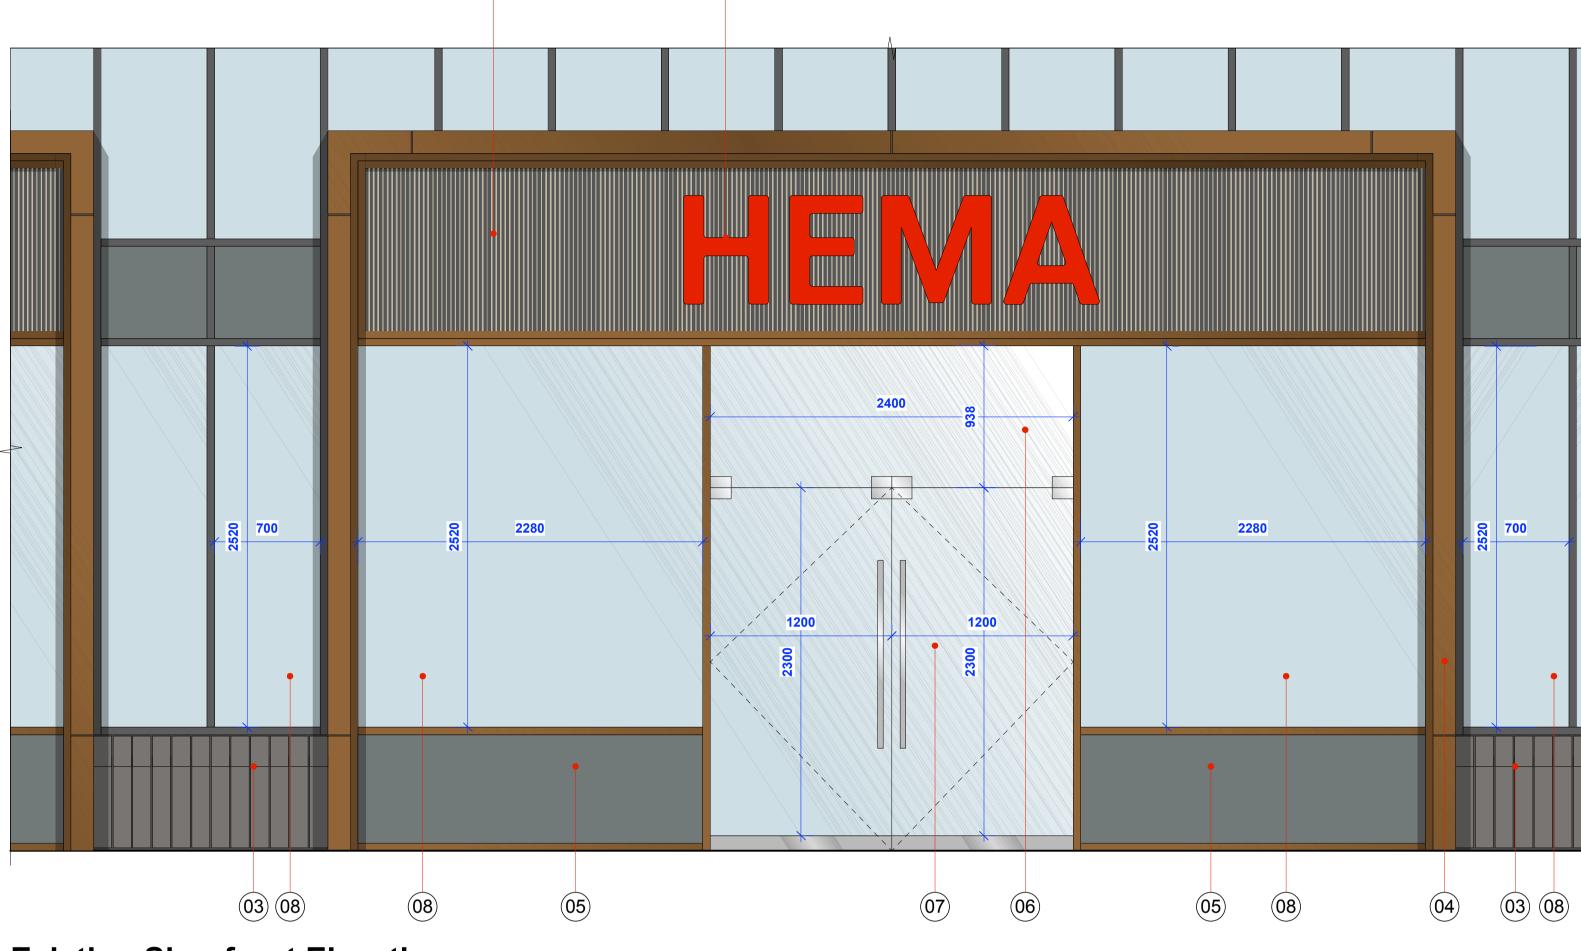

### NOTES:

| 01  | Existing fasica, unable to survey due to height                                            |
|-----|--------------------------------------------------------------------------------------------|
| 02  | Previous tenant internally illuminated 3D letters, fixed directly existing fasica          |
| 03  | Existing brick at low level                                                                |
| 04  | Existing goalpost                                                                          |
| 05  | Existing low level glass panel with backing vinyl                                          |
| 06  | Existing high level glazing, unable to survey due to height (approximate dimensions shown) |
| 07  | Existing double frameless glazed entrance doors                                            |
| 08) | Existing framed glazed shopfront                                                           |

02

Existing Shopfront Elevation Scale 1:25 @ A1

Existing Photograph NTS

Existing Shopfront Part Plan Scale 1:25 @ A1

(01)

0.5M

SCALE 1:25 @ A1

0