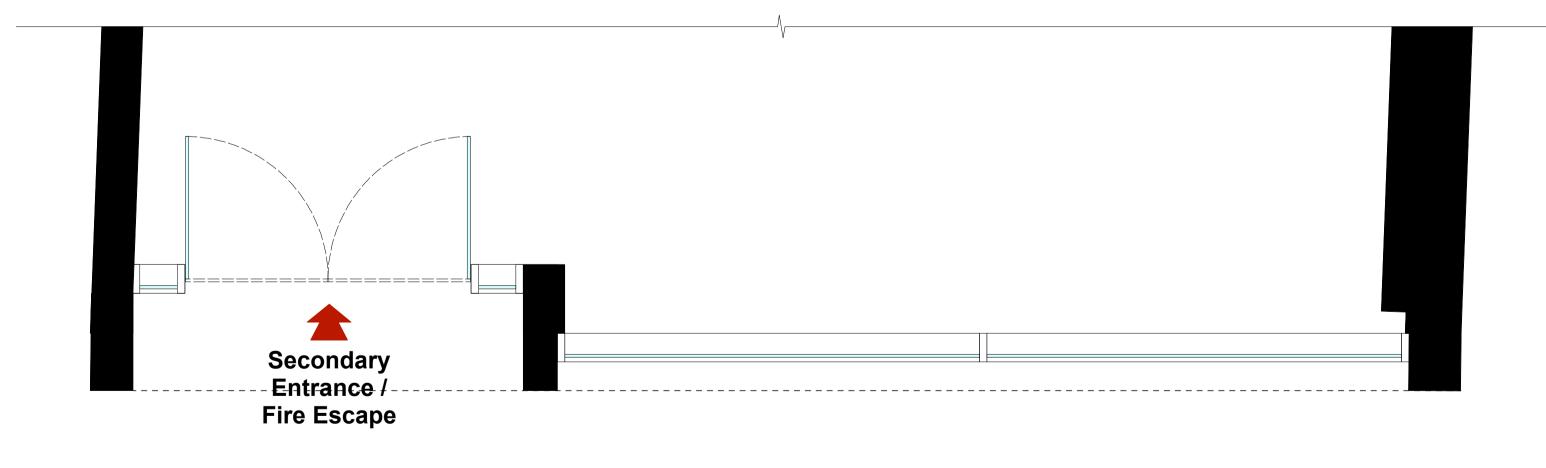

### NOTES:

| (01) | Existing fasica                                                                 |
|------|---------------------------------------------------------------------------------|
| 02   | Existing double frameless glazed entrance doors, frosted vinyl applied to glass |
| 03   | Existing street sign post, refer to existing photo                              |
| 04   | Existing framed glazed shopfront                                                |