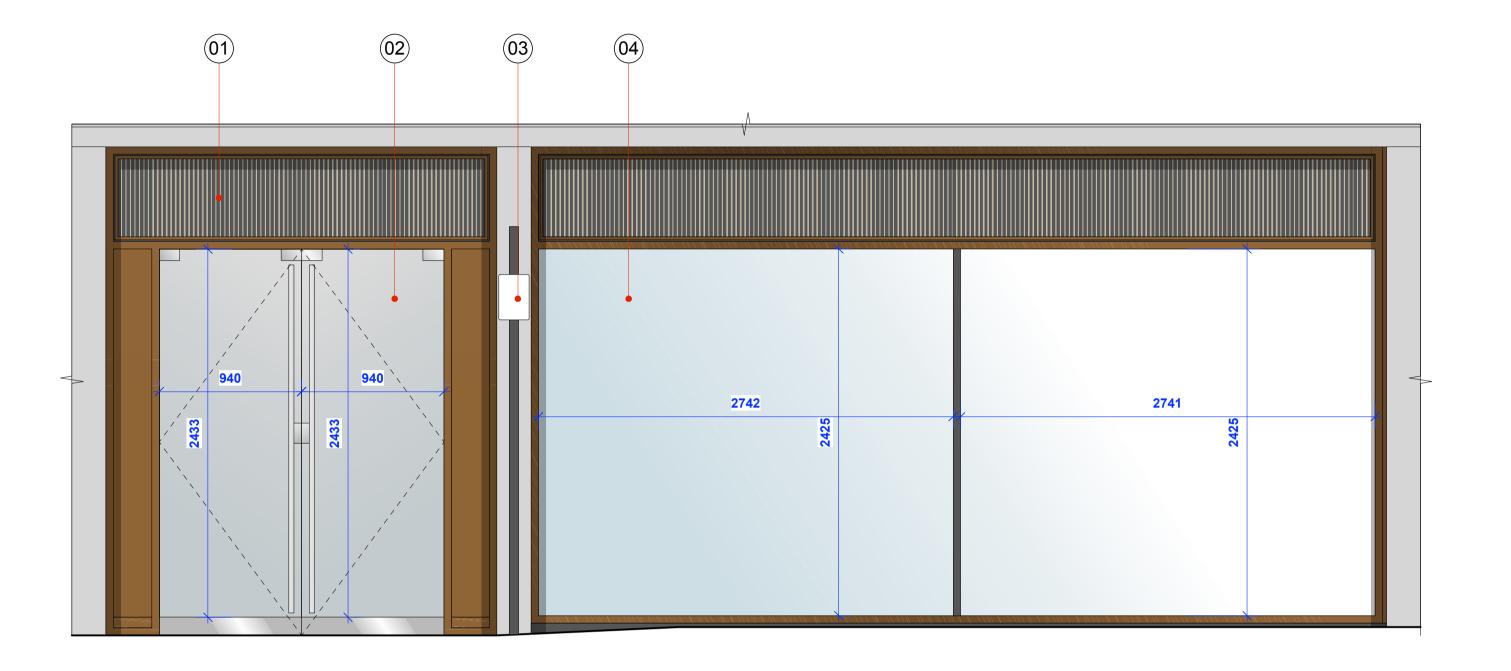

## **Existing Shopfront Elevations - Morwell Street Entrance**

### NOTES:

| (01) | Existing fasica                                                                 |
|------|---------------------------------------------------------------------------------|
| 02   | Existing double frameless glazed entrance doors, frosted vinyl applied to glass |
| 03   | Existing street sign post, refer to existing photo                              |
| 04   | Existing framed glazed shopfront                                                |

Scale 1:25 @ A1

Existing Photograph NTS

Existing Shopfront Part Plan Scale 1:25 @ A1

0 0.5M 1M 1.5M
SCALE 1:25 @ A1 0

### **Existing Shopfront Elevation**

| 21 | 1 2.5M | 1 |
|----|--------|---|
|    |        |   |
|    | METRES |   |
|    |        |   |