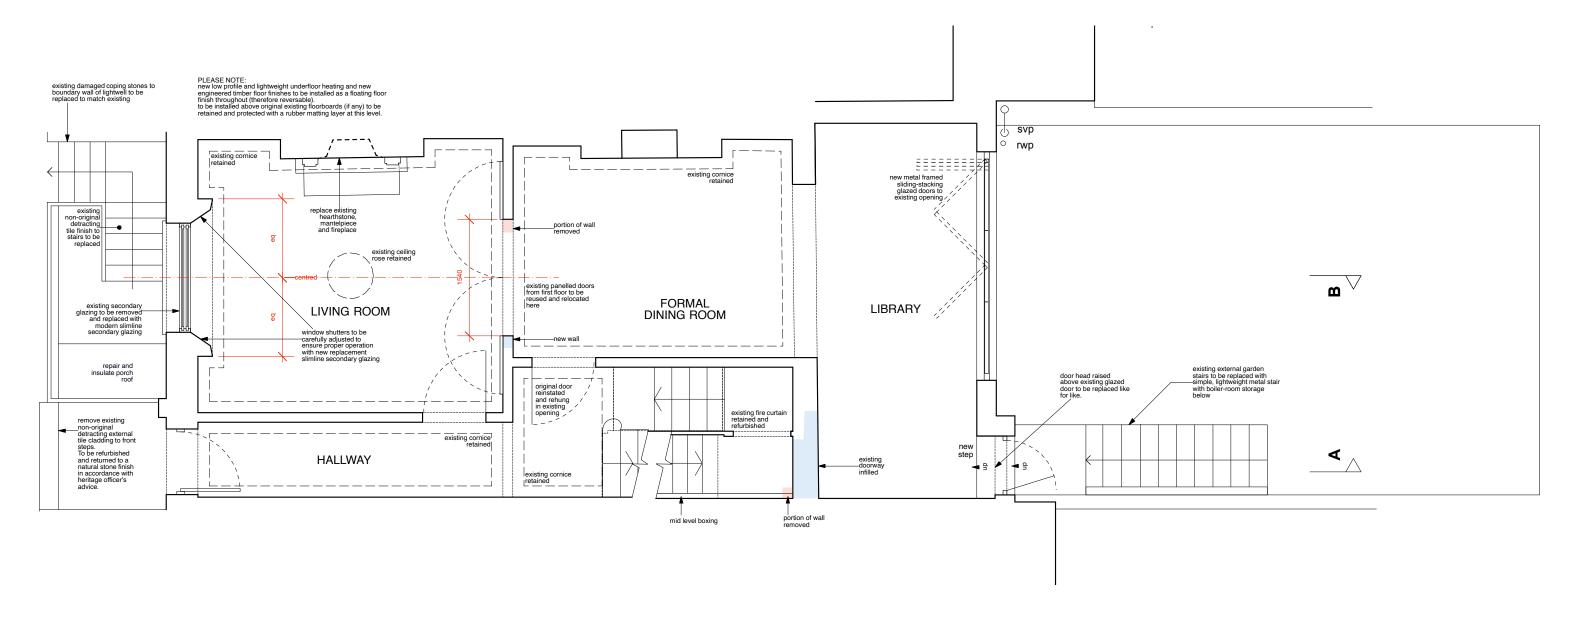

**PLANNING** 

21 DELANCEY STREET · CAMDEN · LONDON · NW1 7NP Project Drawing Title PROPOSED GROUND FLOOR PLAN Dwg No. 504/102 Revision Scale 1:50 @ A3 Date NOVEMBER 2021 Drawn by TW

info@atelierwest.co.uk / atelierwest.co.uk