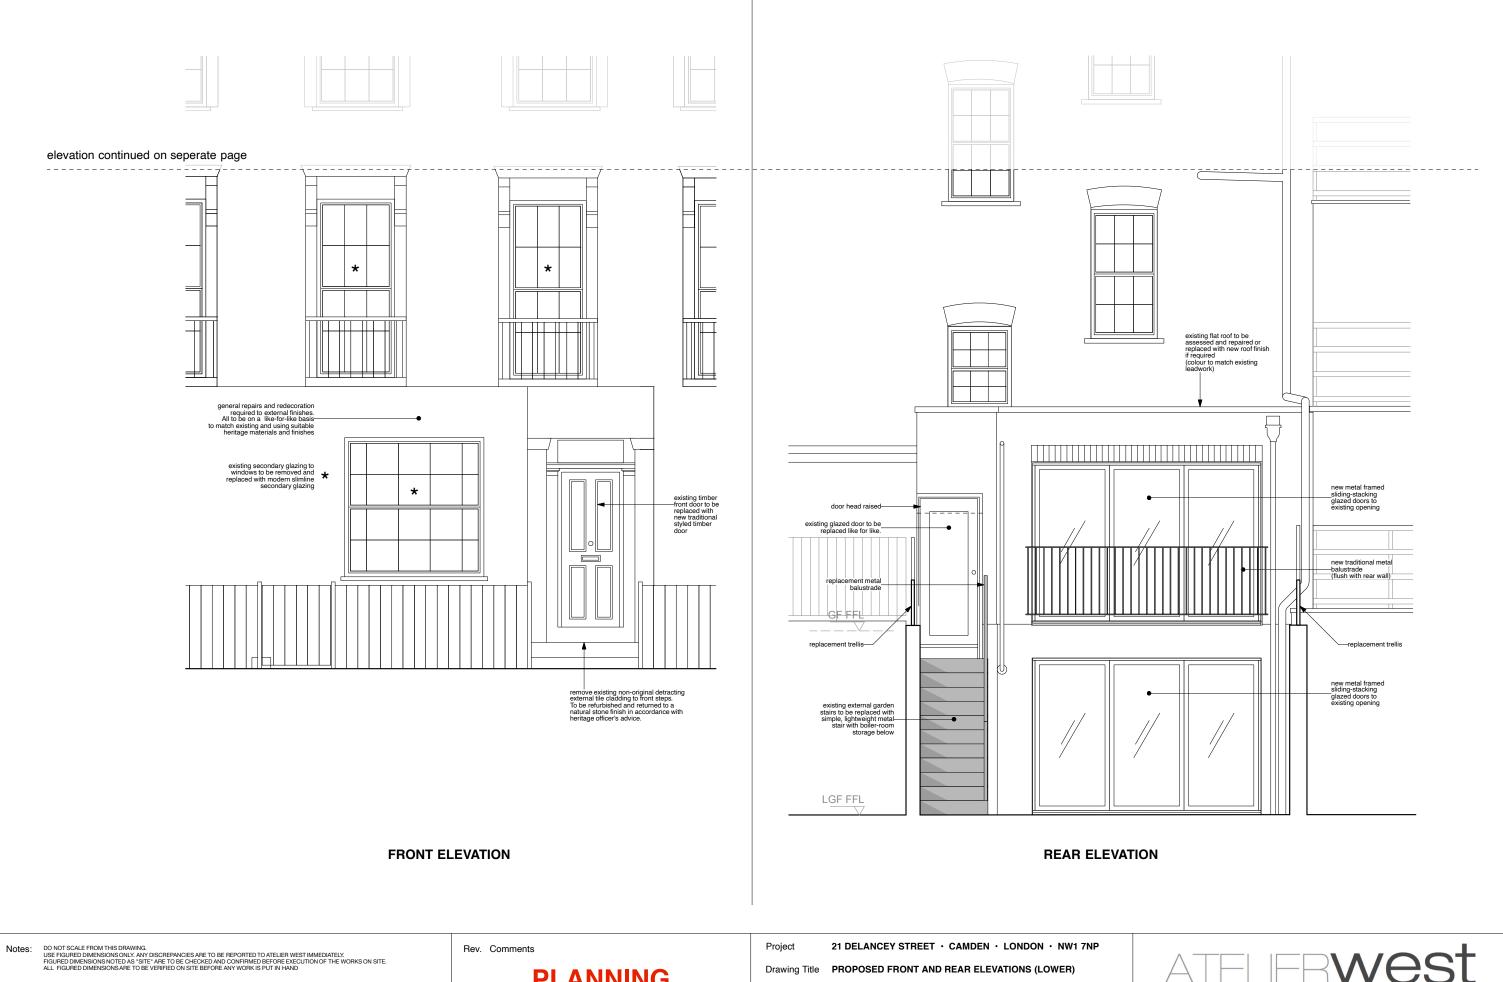

Project 21 DELANCEY STREET · CAMDEN · LONDON · NW1 7NP

Drawing Title PROPOSED FRONT AND REAR ELEVATIONS (UPPER)

Dwg No. 504/107 Revision

 Dwg No.
 504/107
 Revision

 Scale
 1:50 @ A3
 Date NOVEMBER 2021
 Drawn by
 TW

Scale

1:50 @ A3

Rev. Comments

**PLANNING** 

Project 21 DELANCEY STREET · CAMDEN · LONDON · NW1 7NP

Drawing Title EXISTING SECTION A (UPPER)

Dwg No. 504/109 Revision

Date NOVEMBER 2021 Drawn by TW