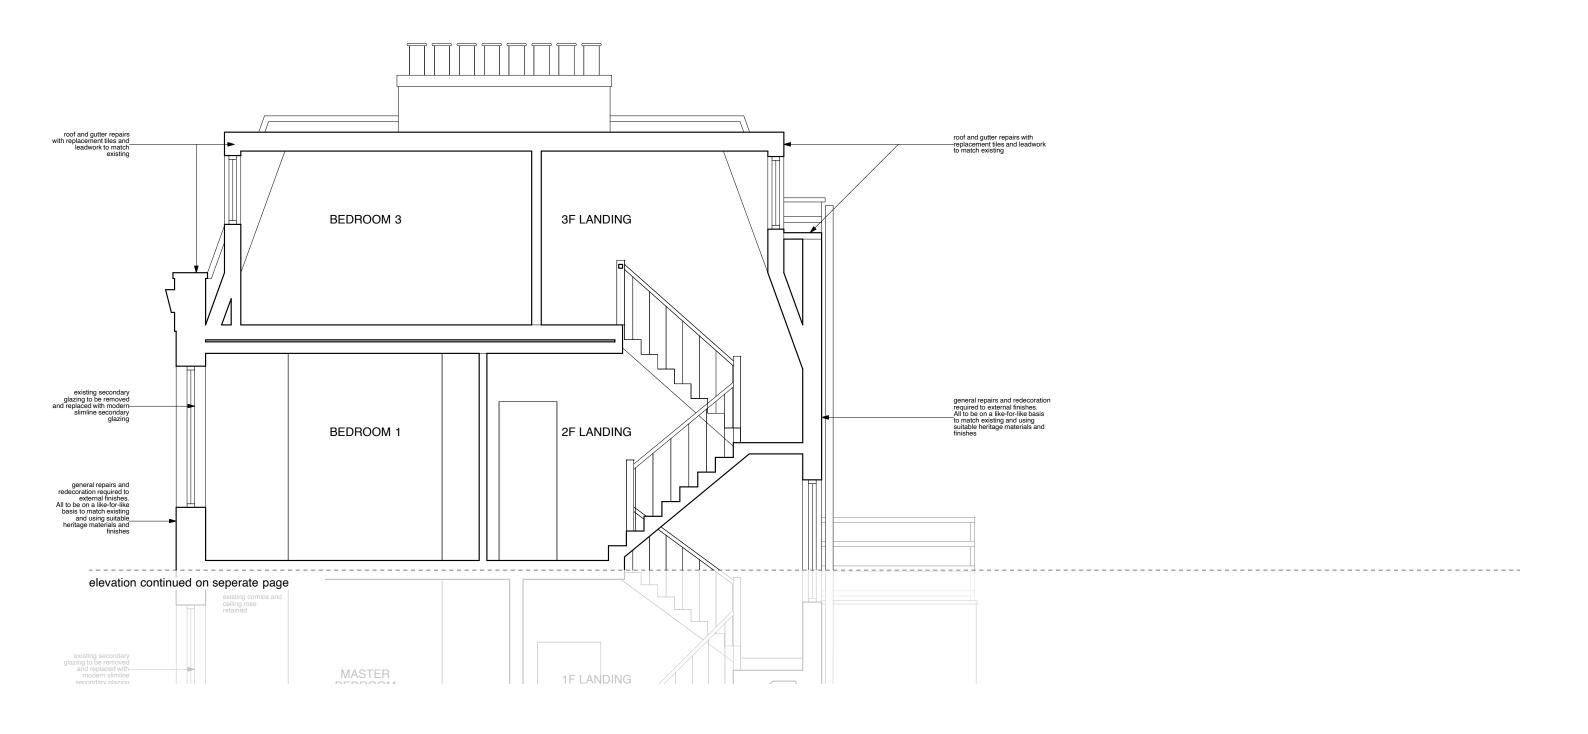

Project 21 DELANCEY STREET · CAMDEN · LONDON · NW1 7NP

Drawing Title PROPOSED FRONT AND REAR ELEVATIONS (UPPER)

Dwg No. 504/107 Revision

 Dwg No.
 504/107
 Revision

 Scale
 1:50 @ A3
 Date NOVEMBER 2021
 Drawn by
 TW