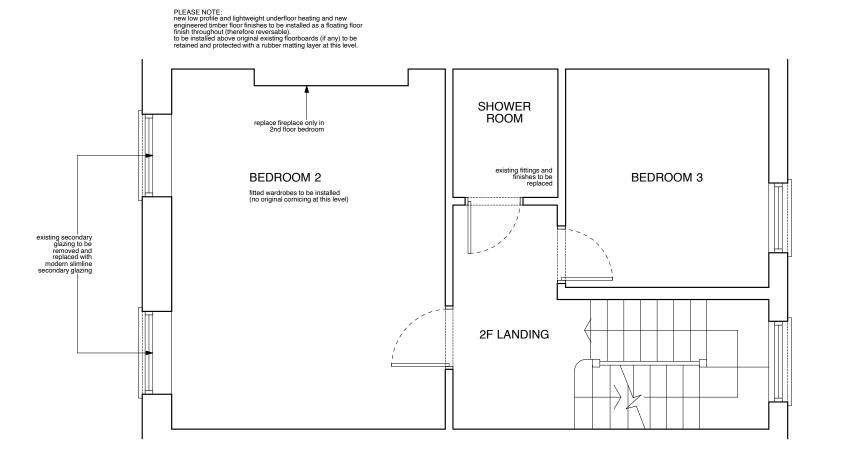

 Dwg No.
 504/104
 Revision

 Scale
 1:50 @ A3
 Date NOVEMBER 2021
 Drawn by
 TW

info@atelierwest.co.uk / atelierwest.co.uk

**⋖** ∧

Notes: DO NOT SCALE FROM THIS DRAWING.

USE FIGURED DIMENSIONS ONLY. ANY DISCREPANCIES ARE TO BE REPORTED TO ATELIER WEST IMMEDIATELY.
FIGURED DIMENSIONS NOTED AS "SITE" ARE TO BE CHECKED AND CONFIRMED BEFORE EXECUTION OF THE WORKS ON SITE.

ALL FIGURED DIMENSIONS ARE TO BE VERIFIED ON SITE BEFORE ANY WORK IS PUT IN HAND

O 2 3 4 M

Scale bar

Rev. Comments

**PLANNING** 

Project 21 DELANCEY STREET · CAMDEN · LONDON · NW1 7NP

Drawing Title PROPOSED THIRD FLOOR PLAN

 Dwg No.
 504/105
 Revision

 Scale
 1:50 @ A3
 Date NOVEMBER 2021
 Drawn by
 TW

126-128 New Kings Road / London / SW6 4LZ info@atelierwest.co.uk / atelierwest.co.uk

0203 587 7227

4 M Scale bar

**PLANNING** 