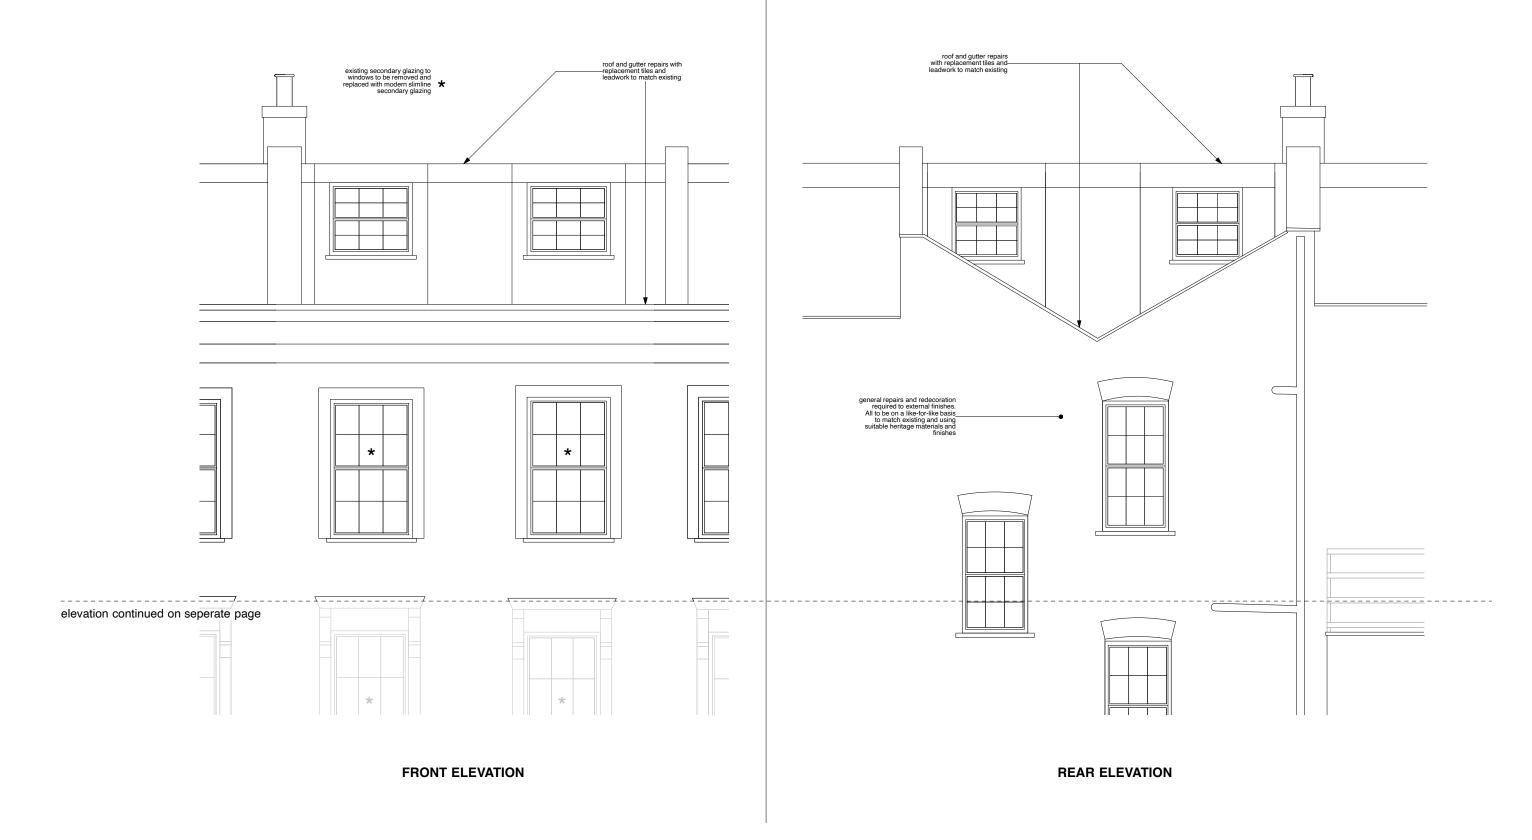

Project 21 DELANCEY STREET · CAMDEN · LONDON · NW1 7NP

Drawing Title PROPOSED FRONT AND REAR ELEVATIONS (UPPER)

Dwg No. 504/107 Revision

 Dwg No.
 504/107
 Revision

 Scale
 1:50 @ A3
 Date NOVEMBER 2021
 Drawn by
 TW