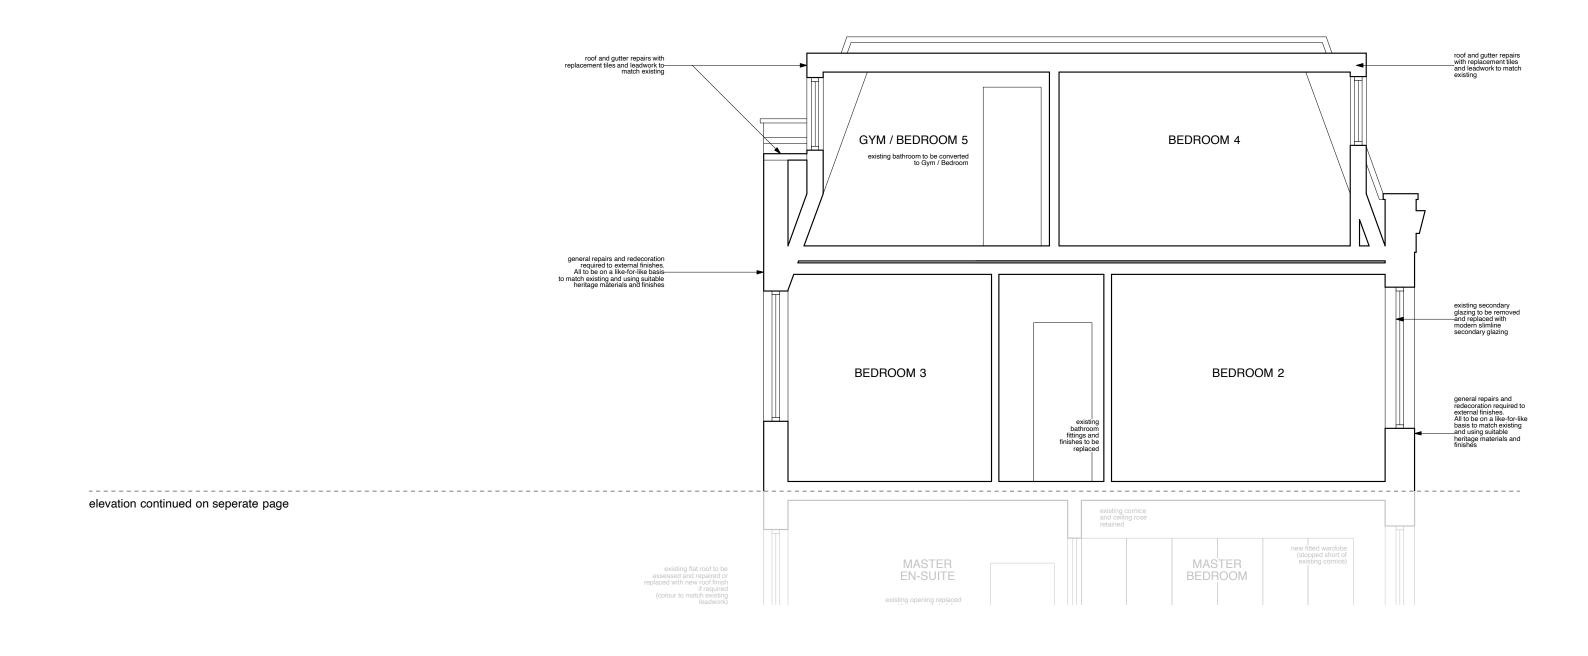

Rev. Comments

PLANNING

Project 21 DELANCEY STREET · CAMDEN · LONDON · NW1 7NP

Drawing Title PROPOSED SECTION B (LOWER)

 Dwg No.
 504/110
 Revision

 Scale
 1:50 @ A3
 Date NOVEMBER 2021
 Drawn by
 TW

Scale

1:50 @ A3