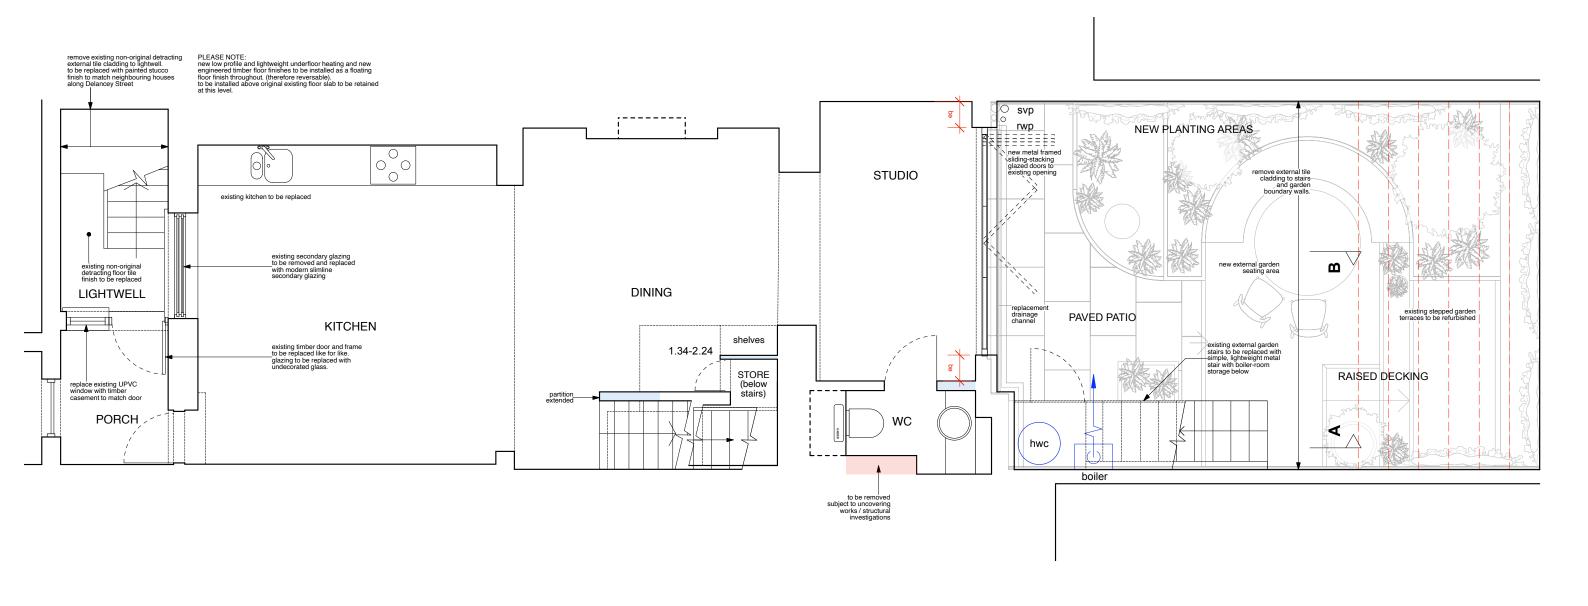

Rev. Comments

**PLANNING** 

Project 21 DELANCEY STREET · CAMDEN · LONDON · NW1 7NP

Drawing Title PROPOSED BASEMENT & GARDEN PLAN

Dwg No. 504/101 Revision

Scale 1:50 @ A3 Date NOVEMBER 2021 Drawn by TW

Rev. Comments