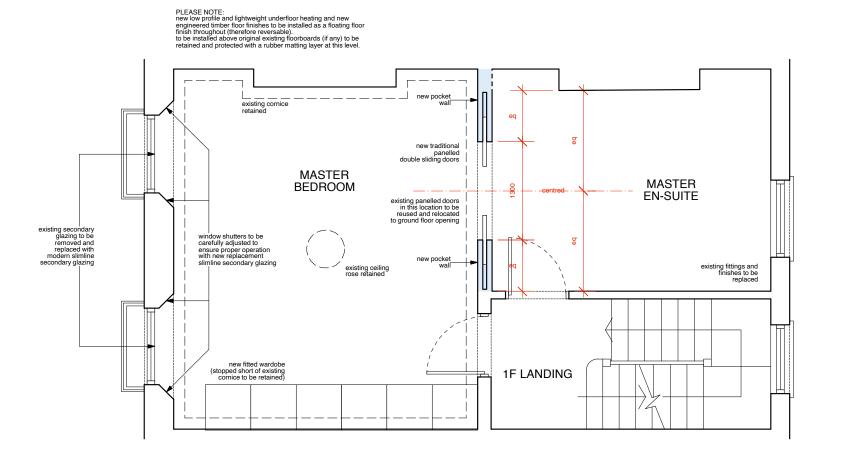

ALL FIGURED DIMENSIONS ARE TO BE VERIFIED ON SITE BEFORE ANY WORK IS PUT IN HAND 4 M Scale bar

Rev. Comments

**PLANNING** 

Project 21 DELANCEY STREET · CAMDEN · LONDON · NW1 7NP Drawing Title PROPOSED FIRST FLOOR PLAN Revision

Date NOVEMBER 2021 Drawn by TW

Dwg No. 504/103

1:50 @ A3

Scale

126-128 New Kings Road / London / SW6 4LZ info@atelierwest.co.uk / atelierwest.co.uk

0203 587 7227

Notes: DO NOT SCALE FROM THIS DRAWING.

USE FIGURED DIMENSIONS ONLY. ANY DISCREPANCIES ARE TO BE REPORTED TO ATELIER WEST IMMEDIATELY.
FIGURED DIMENSIONS NOTED AS "SITE" ARE TO BE CHECKED AND CONFIRMED BEFORE EXECUTION OF THE WORKS ON SITE.