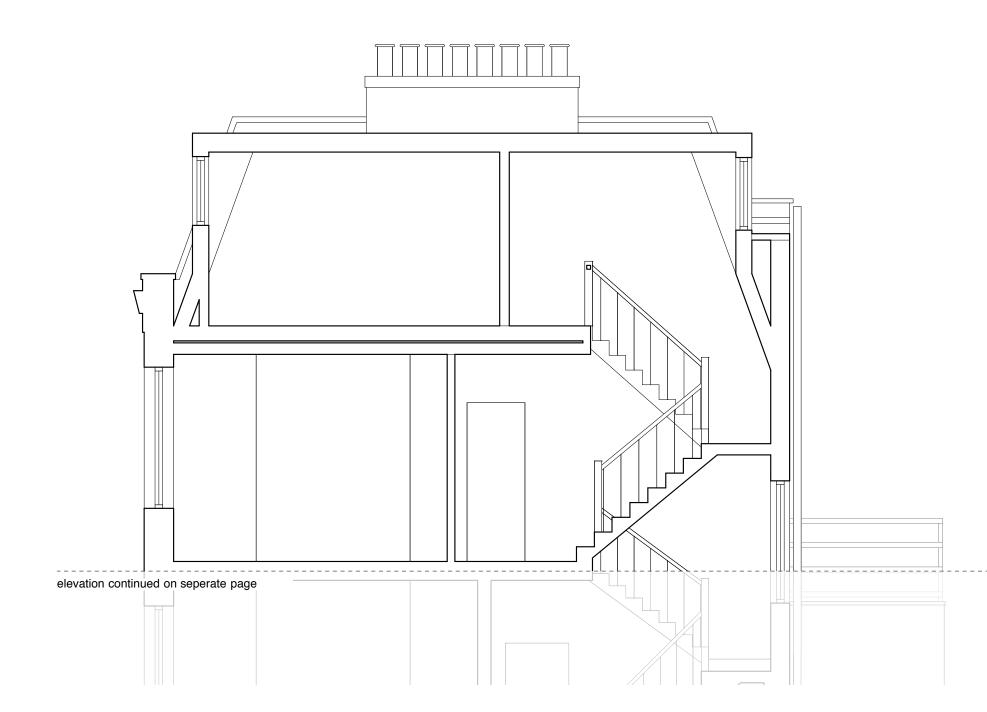

| Notes: | DO NOT SCALE FROM THIS DRAWING.<br>USE FIGURED DIMENSIONS ONLY. ANY DISCREPANC               |   |   |                       | Rev. Comments | Project       | 21 DELANCEY S | STREET · CAMDEN · LOND | ON • NW1 7 | NP |
|--------|----------------------------------------------------------------------------------------------|---|---|-----------------------|---------------|---------------|---------------|------------------------|------------|----|
|        | FIGURED DIMENSIONS NOTED AS "SITE" ARE TO BE<br>ALL FIGURED DIMENSIONS ARE TO BE VERIFIED ON |   |   | OF THE WORKS ON SITE. | PI ANNING     | Drawing Title | EXISTING SECT | TION A (UPPER)         |            |    |
|        | 0                                                                                            | 2 | 3 | 4 M                   | FLANNING      | Dwg No.       | 504/009       |                        | Revision   |    |
|        |                                                                                              |   |   | Scale bar             |               | Scale         | 1:50 @ A3     | Date NOVEMBER 2021     | Drawn by   | тw |