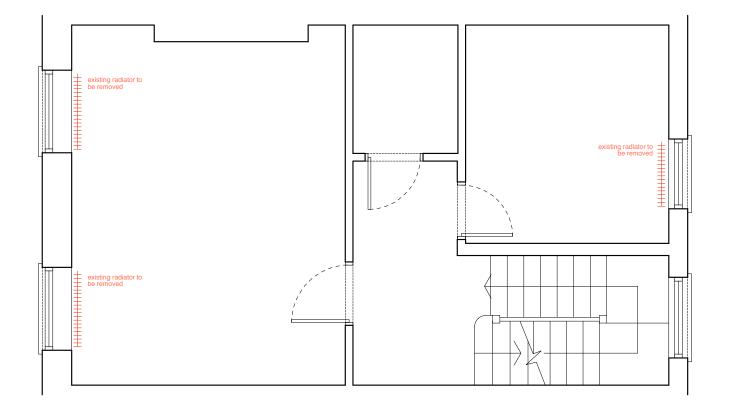

| Notes: | DO NOT SCALE FROM THIS DRAWING.<br>USE FIGURED DIMENSIONS ONLY. ANY DISCREF            |   |   |                   | Rev. Comments | Project       | 21 DELANCEY ST                 | REET · CAMDEN · LOND | DON · NW1 7NP |    |  |  |
|--------|----------------------------------------------------------------------------------------|---|---|-------------------|---------------|---------------|--------------------------------|----------------------|---------------|----|--|--|
|        | FIGURED DIMENSIONS NOTED AS "SITE" ARE TO<br>ALL FIGURED DIMENSIONS ARE TO BE VERIFIEI |   |   | IE WORKS ON SITE. | PI ANNING     | Drawing Title | g Title EXISTING BASEMENT PLAN |                      |               |    |  |  |
|        | 0                                                                                      | 2 | 3 | 4 M               | FLAMMING      | Dwg No.       | 504/001                        |                      | Revision      |    |  |  |
|        |                                                                                        |   |   | Scale bar         |               | Scale         | 1:50 @ A3                      | Date NOVEMBER 2021   | Drawn by      | тw |  |  |