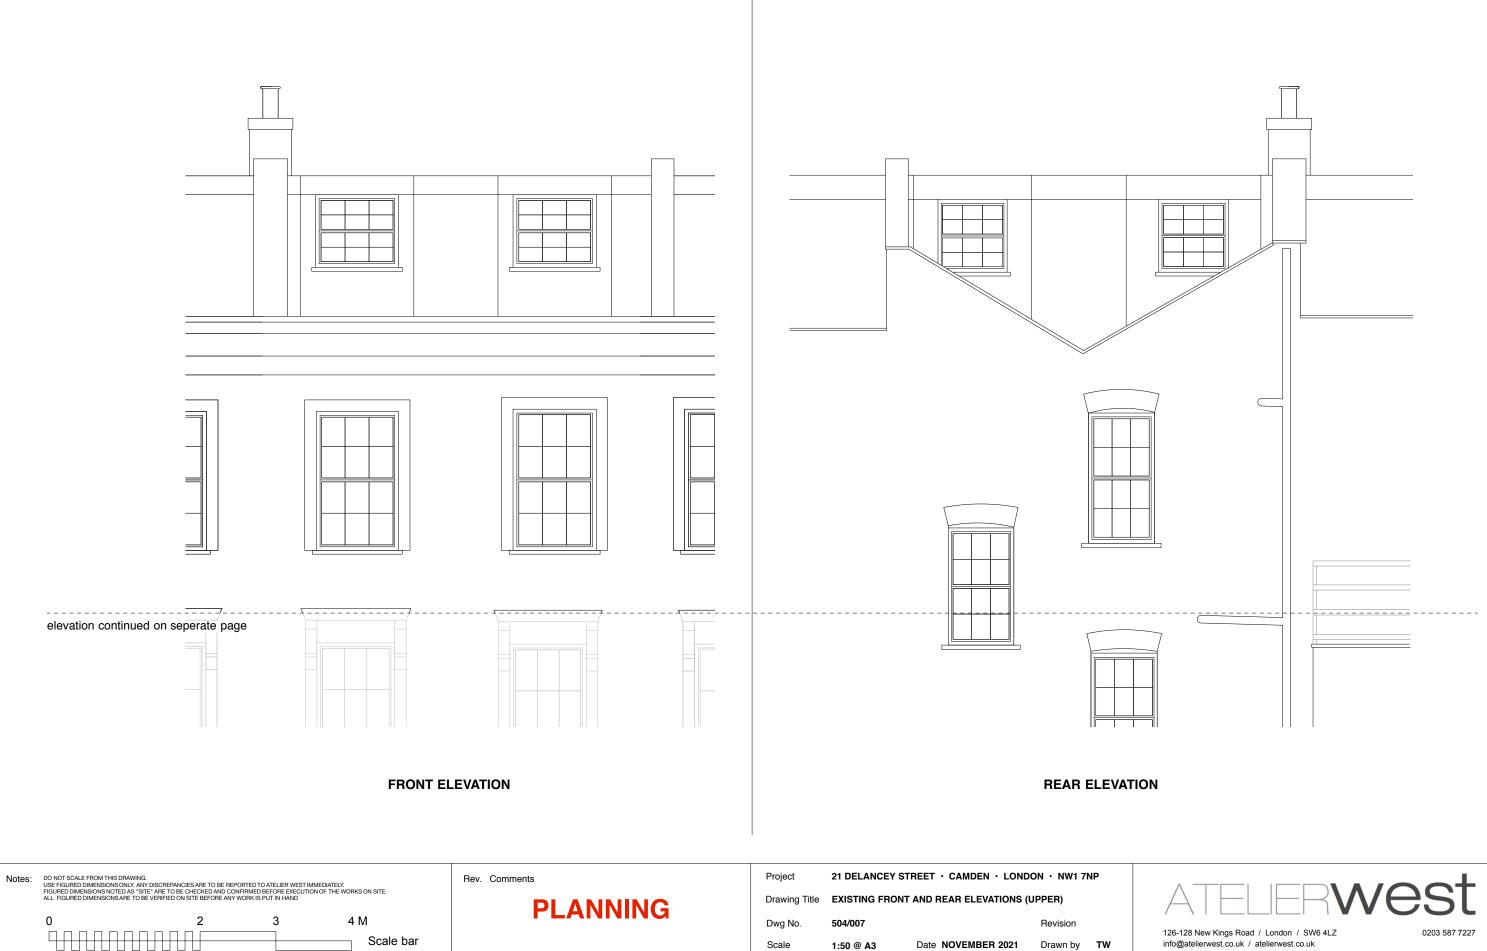

--|-------------|----|
|         | FIGURED DIMENSIONS NOTED AS "SITE" ARE TO<br>ALL FIGURED DIMENSIONS ARE TO BE VERIFIED |   |   | E WORKS ON SITE. |               | Drawing Title EXISTING FRONT AND REAR ELEVATIONS (Le |                |                      | OWER)       |    |
|         | 0                                                                                      | 2 | 3 | 4 M              | FLANNING      | Dwg No.                                              | 504/006        |                      | Revision    |    |
|         |                                                                                        |   |   | Scale bar        |               | Scale                                                | 1:50 @ A3      | Date NOVEMBER 2021   | Drawn by    | тw |





| 4 M      | 3 | 2 | 0 |
|----------|---|---|---|
| Scale ba |   |   |   |

1:50 @ A3 Date NOVEMBER 2021 Drawn by TW



| Notes: DO NOT SCALE FROM THIS DRAWING.<br>USE FIGURED DIMENSIONS ONLY, ANY DISCREPANCIES ARE TO BE REPORTED TO ATELIER WEST IMMEDIATELY.                                                      | Rev. Comments | Project       | ON ∙ NW1 7N                      | 1P                 |          |    |  |
|-----------------------------------------------------------------------------------------------------------------------------------------------------------------------------------------------|---------------|---------------|----------------------------------|--------------------|----------|----|--|
| FIGURED DIMENSIONS NOTED AS "SITE" ARE TO BE CHECKED AND CONFIRMED BEFORE