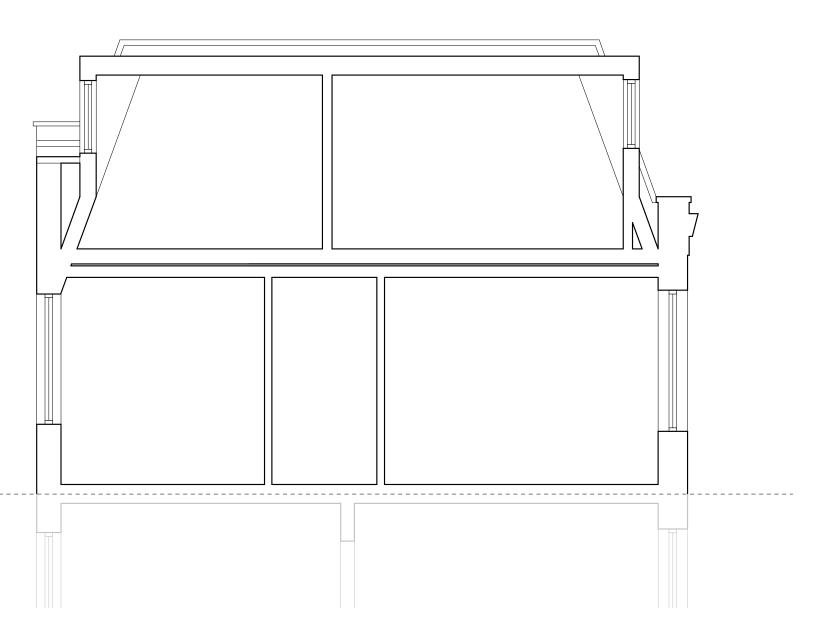

| Notes: | DO NOT SCALE FROM THIS DRAWING.<br>USE FIGURED DIMENSIONS ONLY. ANY DISCREPANCI              |   |   |                  | Rev. Comments | Project       | 21 DELANCEY S                   | ON • NW1 7         | 'nP      |    |  |
|--------|----------------------------------------------------------------------------------------------|---|---|------------------|---------------|---------------|---------------------------------|--------------------|----------|----|--|
|        | FIGURED DIMENSIONS NOTED AS "SITE" ARE TO BE ON ALL FIGURED DIMENSIONS ARE TO BE VERIFIED ON |   |   | E WORKS ON SITE. | PI ANNING     | Drawing Title | itle EXISTING SECTION B (UPPER) |                    |          |    |  |
|        | 0                                                                                            | 2 | 3 | 4 M              | FLANNING      | Dwg No.       | 504/011                         |                    | Revision |    |  |
|        |                                                                                              |   |   | Scale bar        |               | Scale         | 1:50 @ A3                       | Date NOVEMBER 2021 | Drawn by | тw |  |