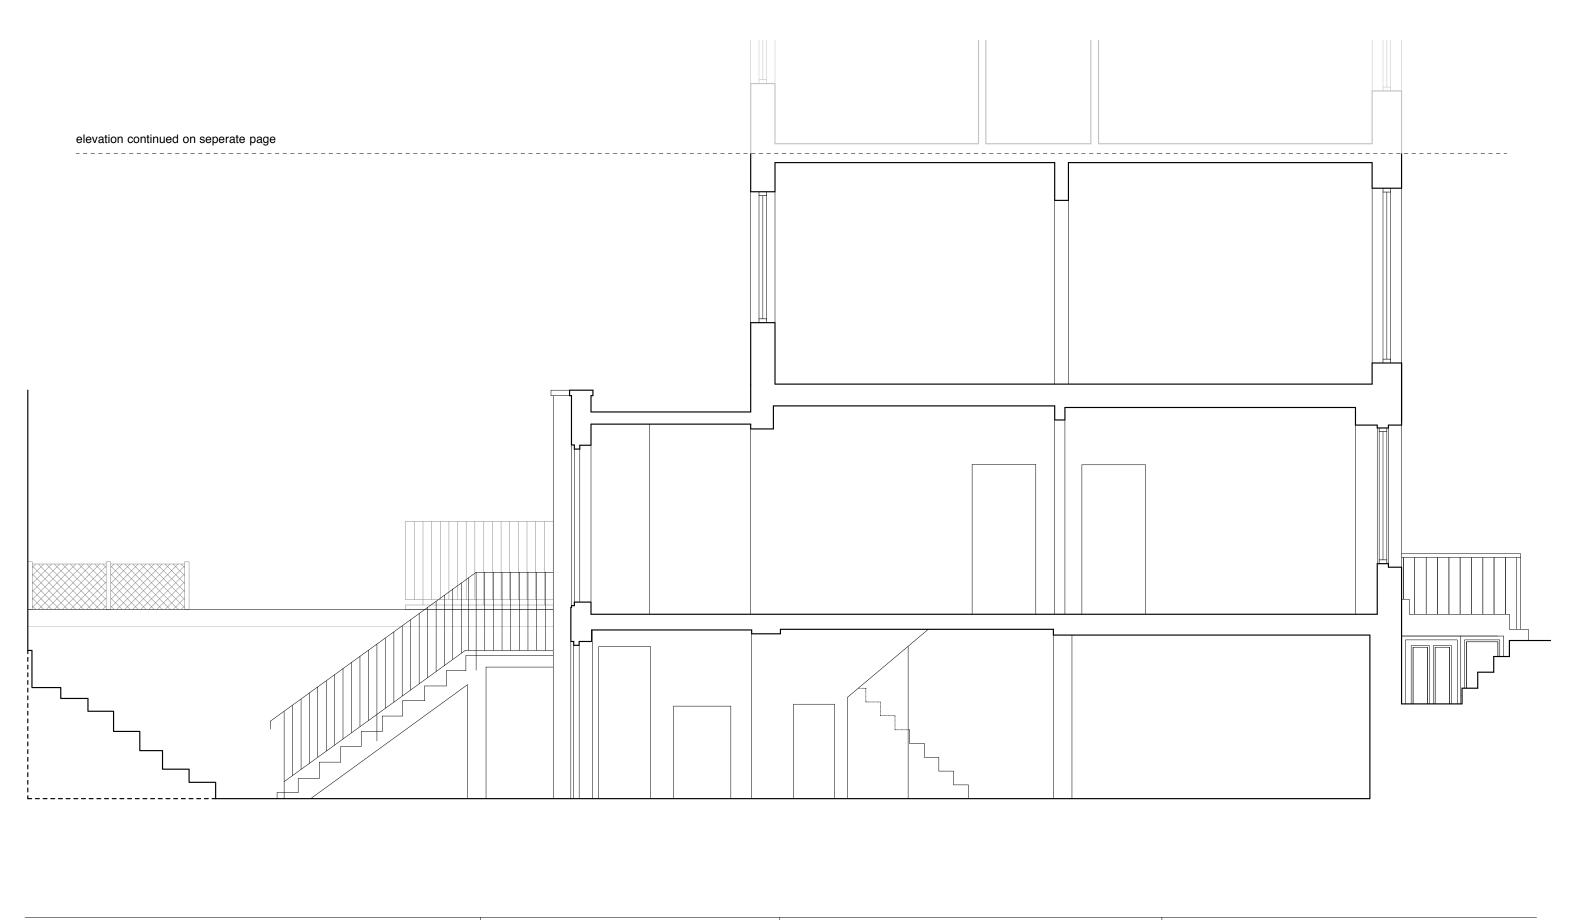

| Notes: | DO NOT SCALE FROM THIS DRAWING.<br>USE FIGURED DIMENSIONS ONLY. ANY DISCREPA           | NCIES ARE TO BE REPORTED T | O ATELIER WEST IMMEDIAT | ELY.              | Rev. Comments | Project       | ON • NW1 7                       | NP                 |          |    |
|--------|----------------------------------------------------------------------------------------|----------------------------|-------------------------|-------------------|---------------|---------------|----------------------------------|--------------------|----------|----|
|        | FIGURED DIMENSIONS NOTED AS "SITE" ARE TO<br>ALL FIGURED DIMENSIONS ARE TO BE VERIFIED |                            |                         | IE WORKS ON SITE. |               | Drawing Title | Title EXISTING SECTION B (LOWER) |                    |          |    |
|        | 0                                                                                      | 2                          | 3                       | 4 M               | FLAMMING      | Dwg No.       | 504/010                          |                    | Revision |    |
|        |                                                                                        |                            |                         | Scale bar         |               | Scale         | 1:50 @ A3                        | Date NOVEMBER 2021 | Drawn by | тw |