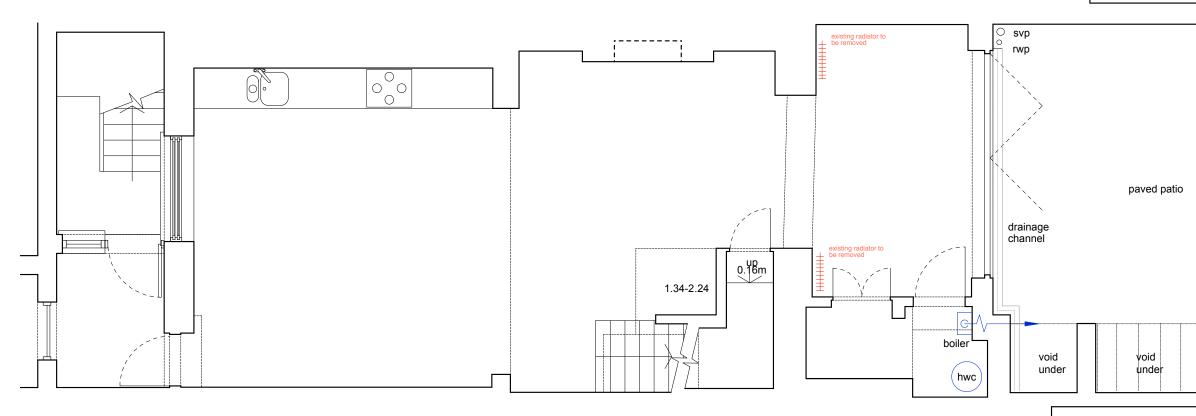

| Notes: | DO NOT SCALE FROM THIS DRAWING.<br>USE FIGURED DIMENSIONS ONLY. ANY DISCREF            |   |   |                   | Rev. Comments | Project       | 21 DELANCEY ST                 | REET · CAMDEN · LOND | DON · NW1 7NP |    |  |  |
|--------|----------------------------------------------------------------------------------------|---|---|-------------------|---------------|---------------|--------------------------------|----------------------|---------------|----|--|--|
|        | FIGURED DIMENSIONS NOTED AS "SITE" ARE TO<br>ALL FIGURED DIMENSIONS ARE TO BE VERIFIEI |   |   | IE WORKS ON SITE. | PI ANNING     | Drawing Title | g Title EXISTING BASEMENT PLAN |                      |               |    |  |  |
|        | 0                                                                                      | 2 | 3 | 4 M               | FLAMMING      | Dwg No.       | 504/001                        |                      | Revision      |    |  |  |
|        |                                                                                        |   |   | Scale bar         |               | Scale         | 1:50 @ A3                      | Date NOVEMBER 2021   | Drawn by      | тw |  |  |