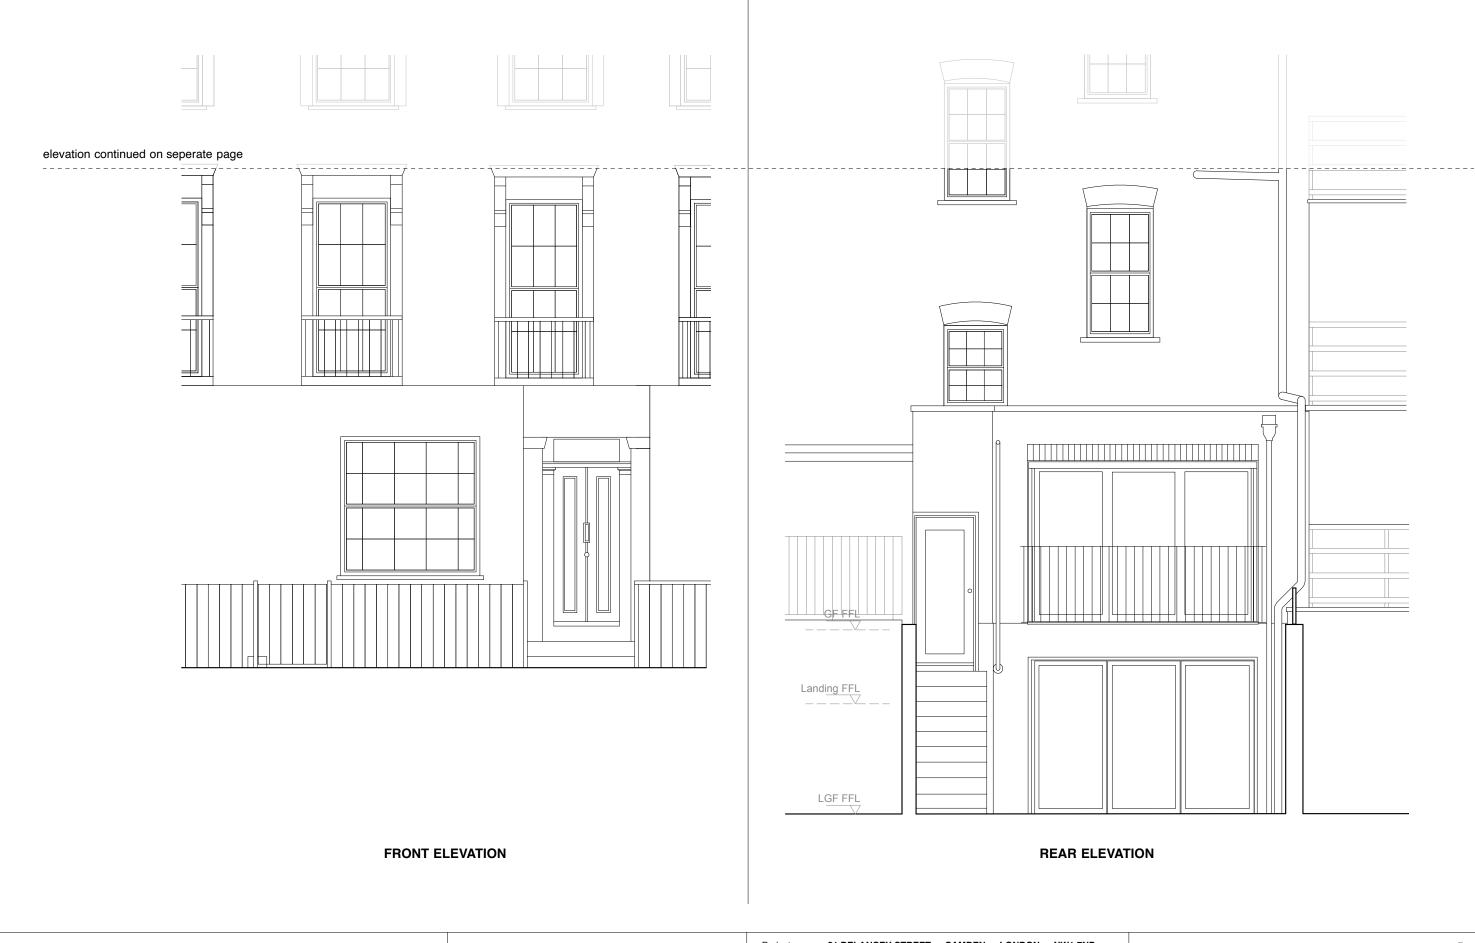

 $\mathbf{a}^{ee}$ 

| 110100. | DO NOT SCALE FROM THIS DRAWING.<br>USE FIGURED DIMENSIONS ONLY. ANY DISCREP            |   |   |                  | Rev. Comments | Project                                              | 21 DELANCEY ST | REET · CAMDEN · LOND | ON • NW1 71 | NP |
|---------|----------------------------------------------------------------------------------------|---|---|------------------|---------------|------------------------------------------------------|----------------|----------------------|-------------|----|
|         | FIGURED DIMENSIONS NOTED AS "SITE" ARE TO<br>ALL FIGURED DIMENSIONS ARE TO BE VERIFIED |   |   | E WORKS ON SITE. |               | Drawing Title EXISTING FRONT AND REAR ELEVATIONS (Le |                |                      | OWER)       |    |
|         | 0                                                                                      | 2 | 3 | 4 M              | FLANNING      | Dwg No.                                              | 504/006        |                      | Revision    |    |
|         |                                                                                        |   |   | Scale bar        |               | Scale                                                | 1:50 @ A3      | Date NOVEMBER 2021   | Drawn by    | тw |

elevation continued on seperate page