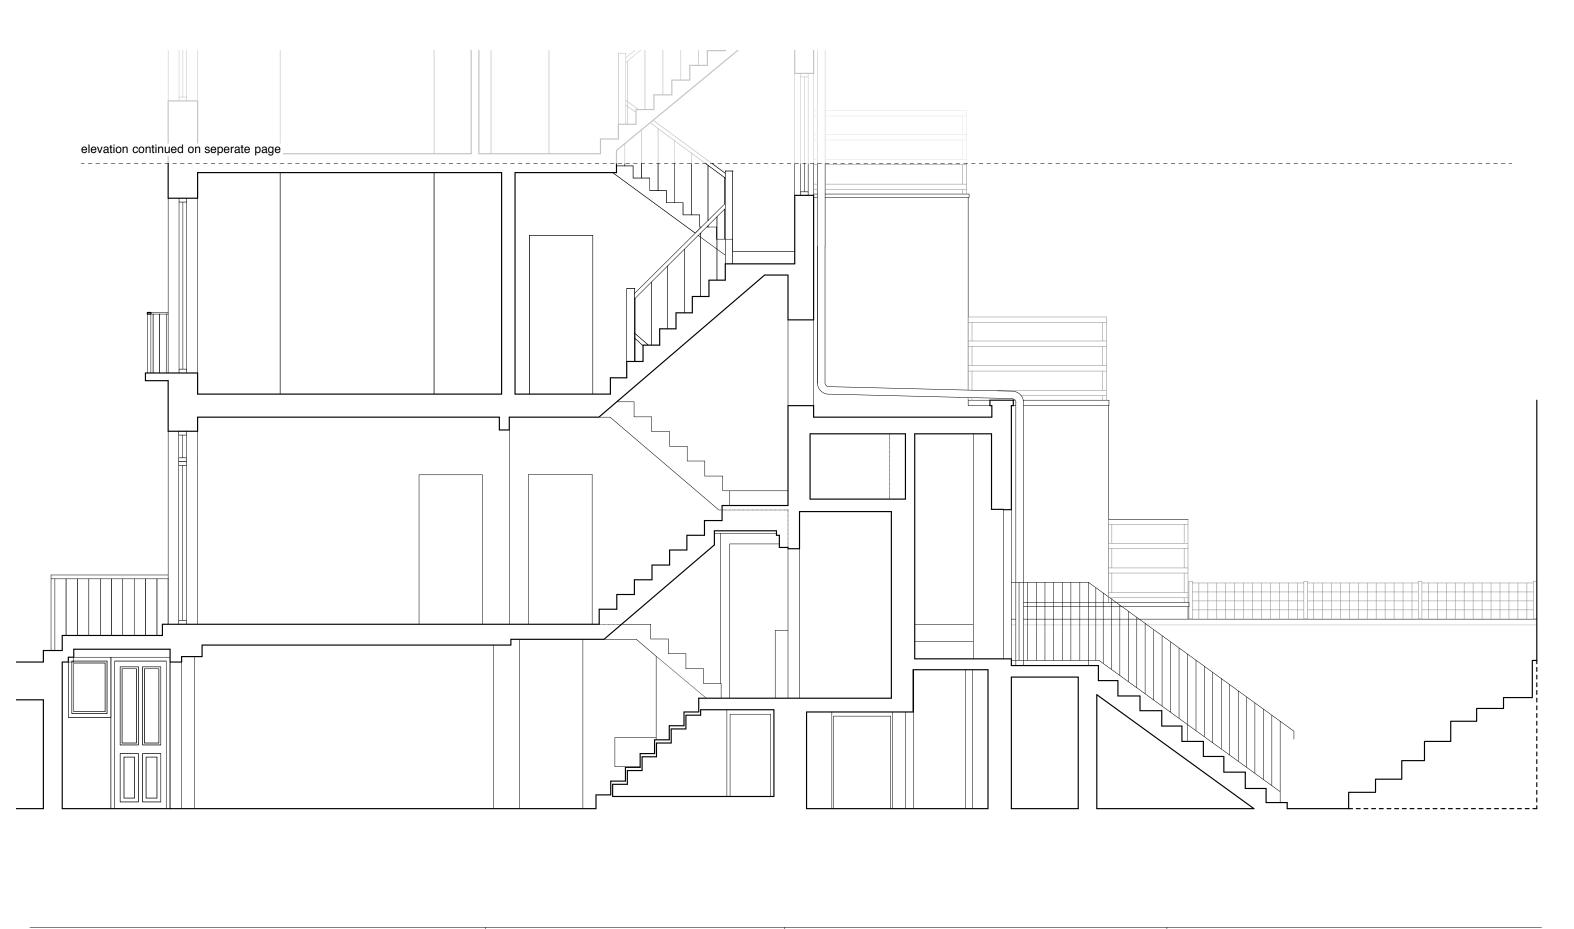

| 4 M      | 3 | 2 | 0 |
|----------|---|---|---|
| Scale ba |   |   |   |

1:50 @ A3 Date NOVEMBER 2021 Drawn by TW

| Notes: DO NOT SCALE FROM THIS DRAWING.<br>USE FIGURED DIMENSIONS ONLY, ANY DISCREPANCIES ARE TO BE REPORTED TO ATELIER WEST IMMEDIATELY.                                                      | Rev. Comments | Project       | ON ∙ NW1 7N                      | 1P                 |          |    |  |
|-----------------------------------------------------------------------------------------------------------------------------------------------------------------------------------------------|---------------|---------------|----------------------------------|--------------------|----------|----|--|
| FIGURED DIMENSIONS NOTED AS "SITE" ARE TO BE CHECKED AND CONFIRMED BEFORE EXECUTION OF THE WORKS ON SITE.<br>ALL FIGURED DIMENSIONS ARE TO BE VERIFIED ON SITE BEFORE ANY WORK IS PUT IN HAND |               | Drawing Title | Title EXISTING SECTION A (LOWER) |                    |          |    |  |
| 0 <u>2</u> 3 4 M                                                                                                                                                                              | FLANNING      | Dwg No.       | 504/008                          |                    | Revision |    |  |
|                                                                                                                                                                                               |               | Scale         | 1:50 @ A3                        | Date NOVEMBER 2021 | Drawn by | тw |  |