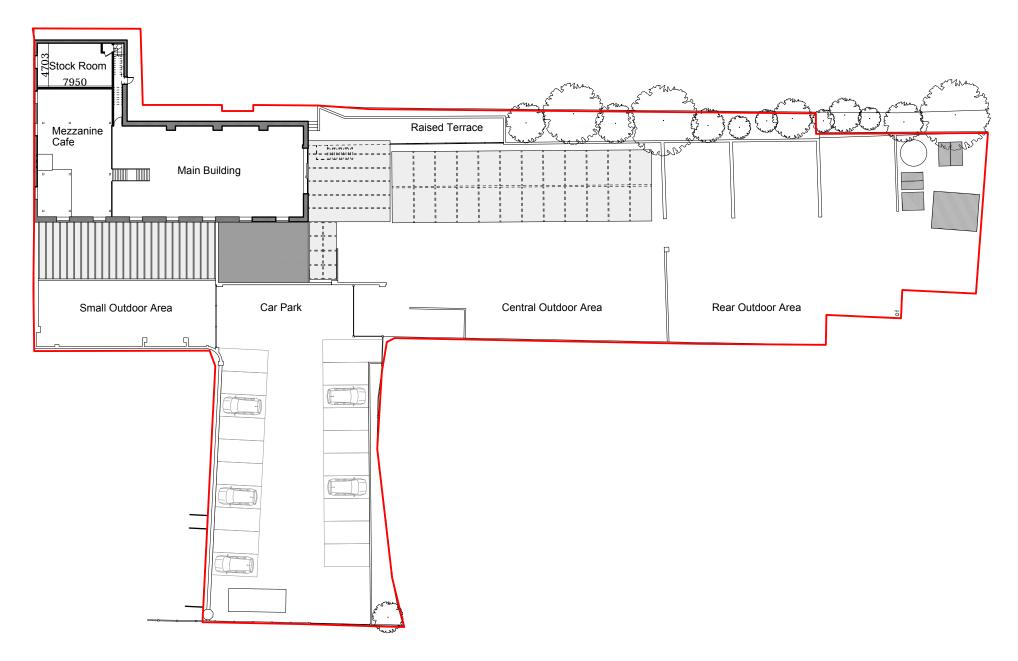

SECOND FLC

|     | NOTES                                                                                                                                    |
|-----|------------------------------------------------------------------------------------------------------------------------------------------|
| OOR | DO NOT SCALE FROM THIS DRAWING EXCEPT FOR THE<br>PURPOSES OF PLANNING AND BUILDING REGULATIONS.<br>ALL DIMENSIONS TO BE CHECKED ON SITE. |
|     | - Camden Garden Centre Premises                                                                                                          |
|     | REVISION:<br>PROJECT TITLE<br>CAMDEN GARDEN CENTRE                                                                                       |
|     | AURAA<br>Studio                                                                                                                          |
|     | www.auraa.studio 1A Chalk Farm Parade   info@auraa.studio London   NW3 2BN   TITLE   SECOND FLOOR PLAN AS EXISTING                       |
|     | DATE 25.01.2022<br>SCALE 1/400 @ A3 1/200 @ A1<br>DRAWN GC / RL<br>STATUS INFORMATION                                                    |
| 50  | INFORMATION<br>DRG No<br>2148_EX_130<br>REV:                                                                                             |