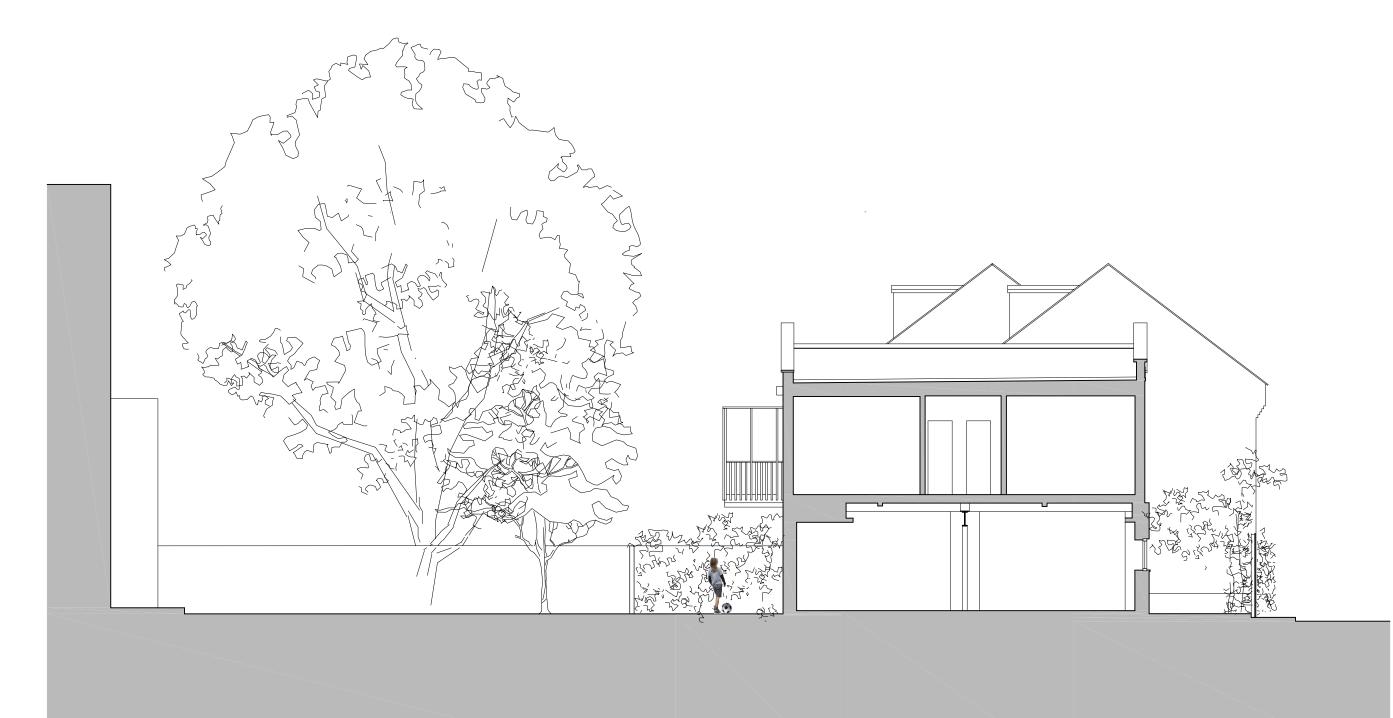

| Drawing:                  | Revisi    | Revision: Issue Date: Comments: | Project: |                            |
|---------------------------|-----------|---------------------------------|----------|----------------------------|
| Number:                   | P-E-03 -  | 17.05.2022 -                    | Client:  | llse and Mischa Weiss-lijn |
| Title:                    | EXISTING  |                                 |          |                            |
| SEC                       | SECTION A |                                 | Address: | 47 Murray Mews             |
| Phase: PL/                | PLANNING  |                                 |          | London, NW1 9RH            |
| Scale: 1:10               | :100 @ A3 |                                 |          |                            |
| EDWARDS RENSEN ARCHITECTS | :TS       |                                 |          |                            |
|                           | 7710 /77  |                                 |          |                            |