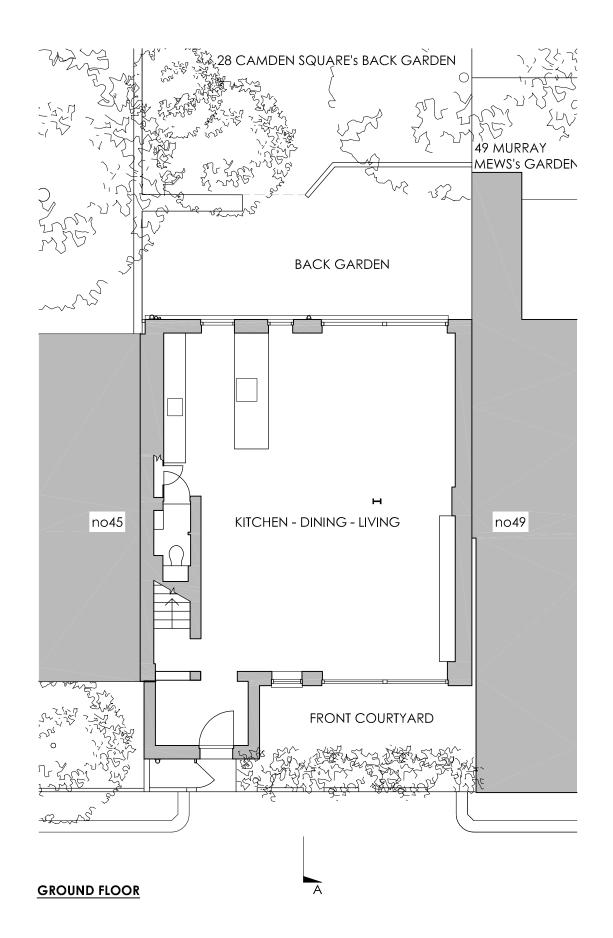

| Drawing:                                                                       | Revisio              | Revision: Issue Date: Comments: | Project: |                            |
|--------------------------------------------------------------------------------|----------------------|---------------------------------|----------|----------------------------|
| Number:<br>Title: EXISI                                                        | P-E-01 -<br>Existing | 17.05.2022 -                    | Client:  | llse and Mischa Weiss-lijn |
| GROUND & FIRST FLOC                                                            | LANS                 |                                 | Address: | 47 Murray Mews             |
| Phase: PLANNING                                                                | UNG                  |                                 |          | London, NW1 9RH            |
| Scale: 1:100 @ A3                                                              | @ A3                 |                                 |          |                            |
| EDWARDS RENSEN ARCHITECTS<br>www.edwards-rensen-architects.co.uk 020 3227 0122 | 0122                 |                                 | 5m       |                            |