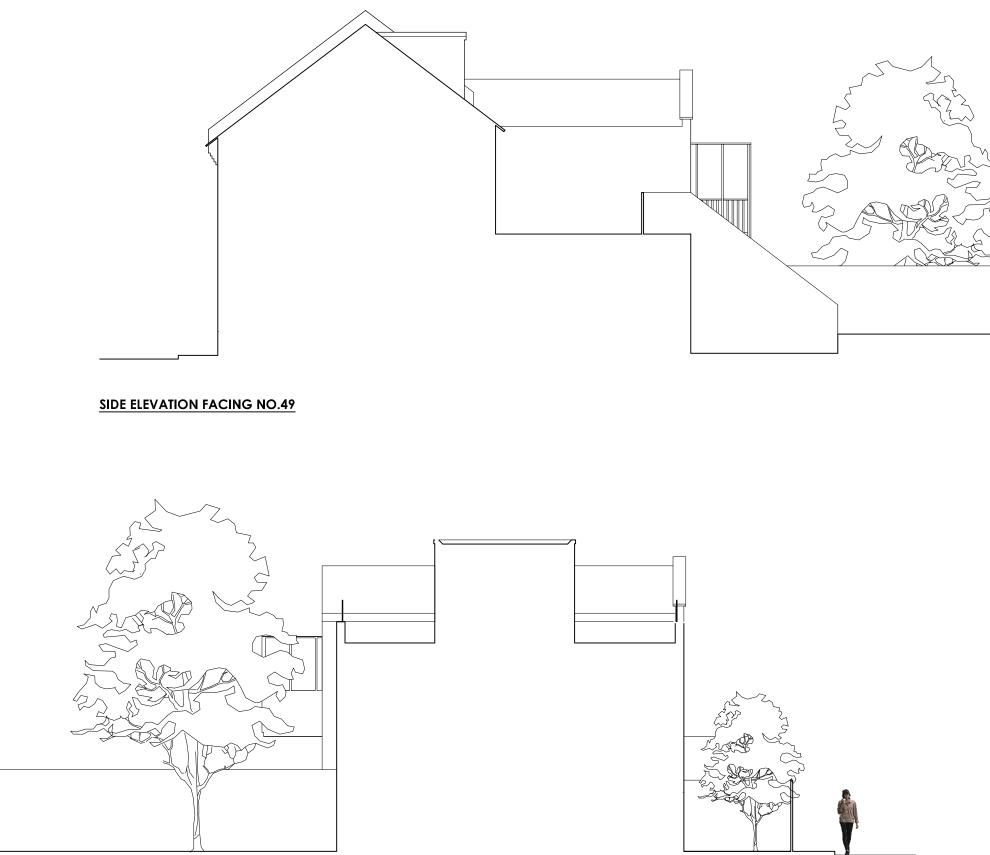

SIDE ELEVATION FACING NO.45

| Drawing:                                                                       |                         | Revision: Issue Date: Comments: |   | Project: |                            |
|--------------------------------------------------------------------------------|-------------------------|---------------------------------|---|----------|----------------------------|
| Number:<br>Title:                                                              | P-E-06<br>Existing      | - 17.05.2022 -                  |   | Client:  | llse and Mischa Weiss-lijn |
|                                                                                | SIDE ELEVATIONS         |                                 |   | Address: | 47 Murray Mews             |
| Phase:                                                                         | PLANNING                |                                 |   |          | London, NW1 9RH            |
| Scale:                                                                         | 1:1 @ A3                |                                 |   |          |                            |
| EDWARDS RENSEN ARCHITECTS<br>www.edwards-rensen-architects.co.uk 020 3227 0122 | ITECTS<br>020 3227 0122 |                                 | 0 | 50mm     |                            |
|                                                                                |                         |                                 |   |          |                            |