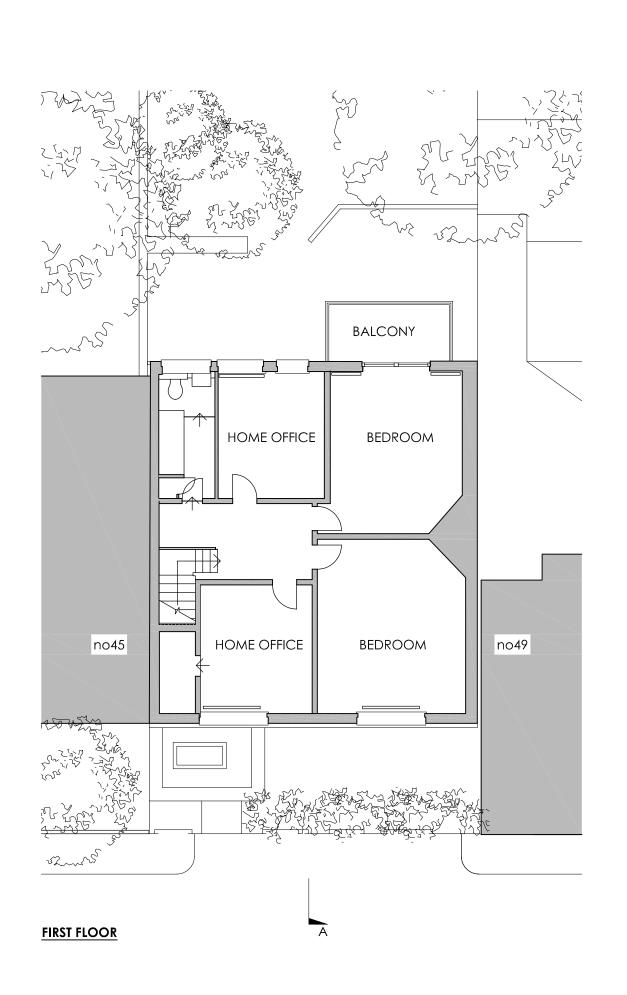

| Drawing:                                                                       | Revisio              | Revision: Issue Date: Comments: | Project: |                            |
|--------------------------------------------------------------------------------|----------------------|---------------------------------|----------|----------------------------|
| Number:<br>Title: EXISI                                                        | P-E-01 -<br>Existing | 17.05.2022 -                    | Client:  | llse and Mischa Weiss-lijn |
| GROUND & FIRST FLOC                                                            | LANS                 |                                 | Address: | 47 Murray Mews             |
| Phase: PLANNING                                                                | UNG                  |                                 |          | London, NW1 9RH            |
| Scale: 1:100 @ A3                                                              | @ A3                 |                                 |          |                            |
| EDWARDS RENSEN ARCHITECTS<br>www.edwards-rensen-architects.co.uk 020 3227 0122 | 0122                 |                                 | 5m       |                            |