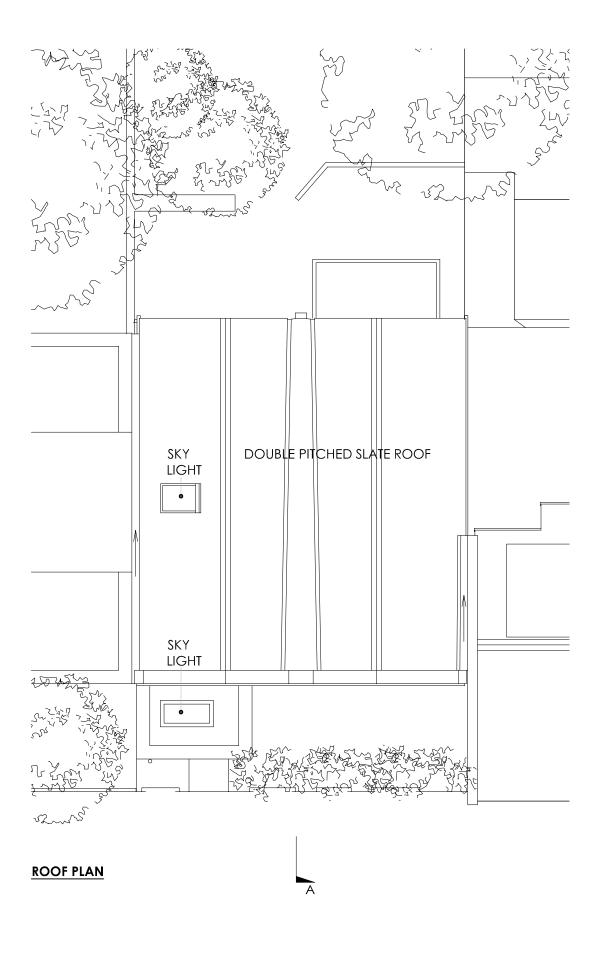

| Drawing:                                          | . K              | Revision: Issue Date: Comments: |      | Project: |                            |
|---------------------------------------------------|------------------|---------------------------------|------|----------|----------------------------|
| Number:                                           | P-E-02 -         | 17.05.2022 -                    |      | Client:  | llse and Mischa Weiss-lijn |
| Title:                                            | EXISTING         |                                 |      |          |                            |
|                                                   | <b>ROOF PLAN</b> |                                 |      | Address: | 47 Murray Mews             |
| Phase:                                            | PLANNING         |                                 |      |          | London, NW1 9RH            |
| Scale:                                            | 1:100 @ A3       |                                 |      |          |                            |
| EDWARDS RENSEN ARCHITECTS                         | TECTS            |                                 |      |          |                            |
| www.edwards-rensen-architects.co.uk 020 3227 0122 | 020 3227 0122    |                                 | 0 Jm | 5m       |                            |
|                                                   |                  |                                 |      |          |                            |