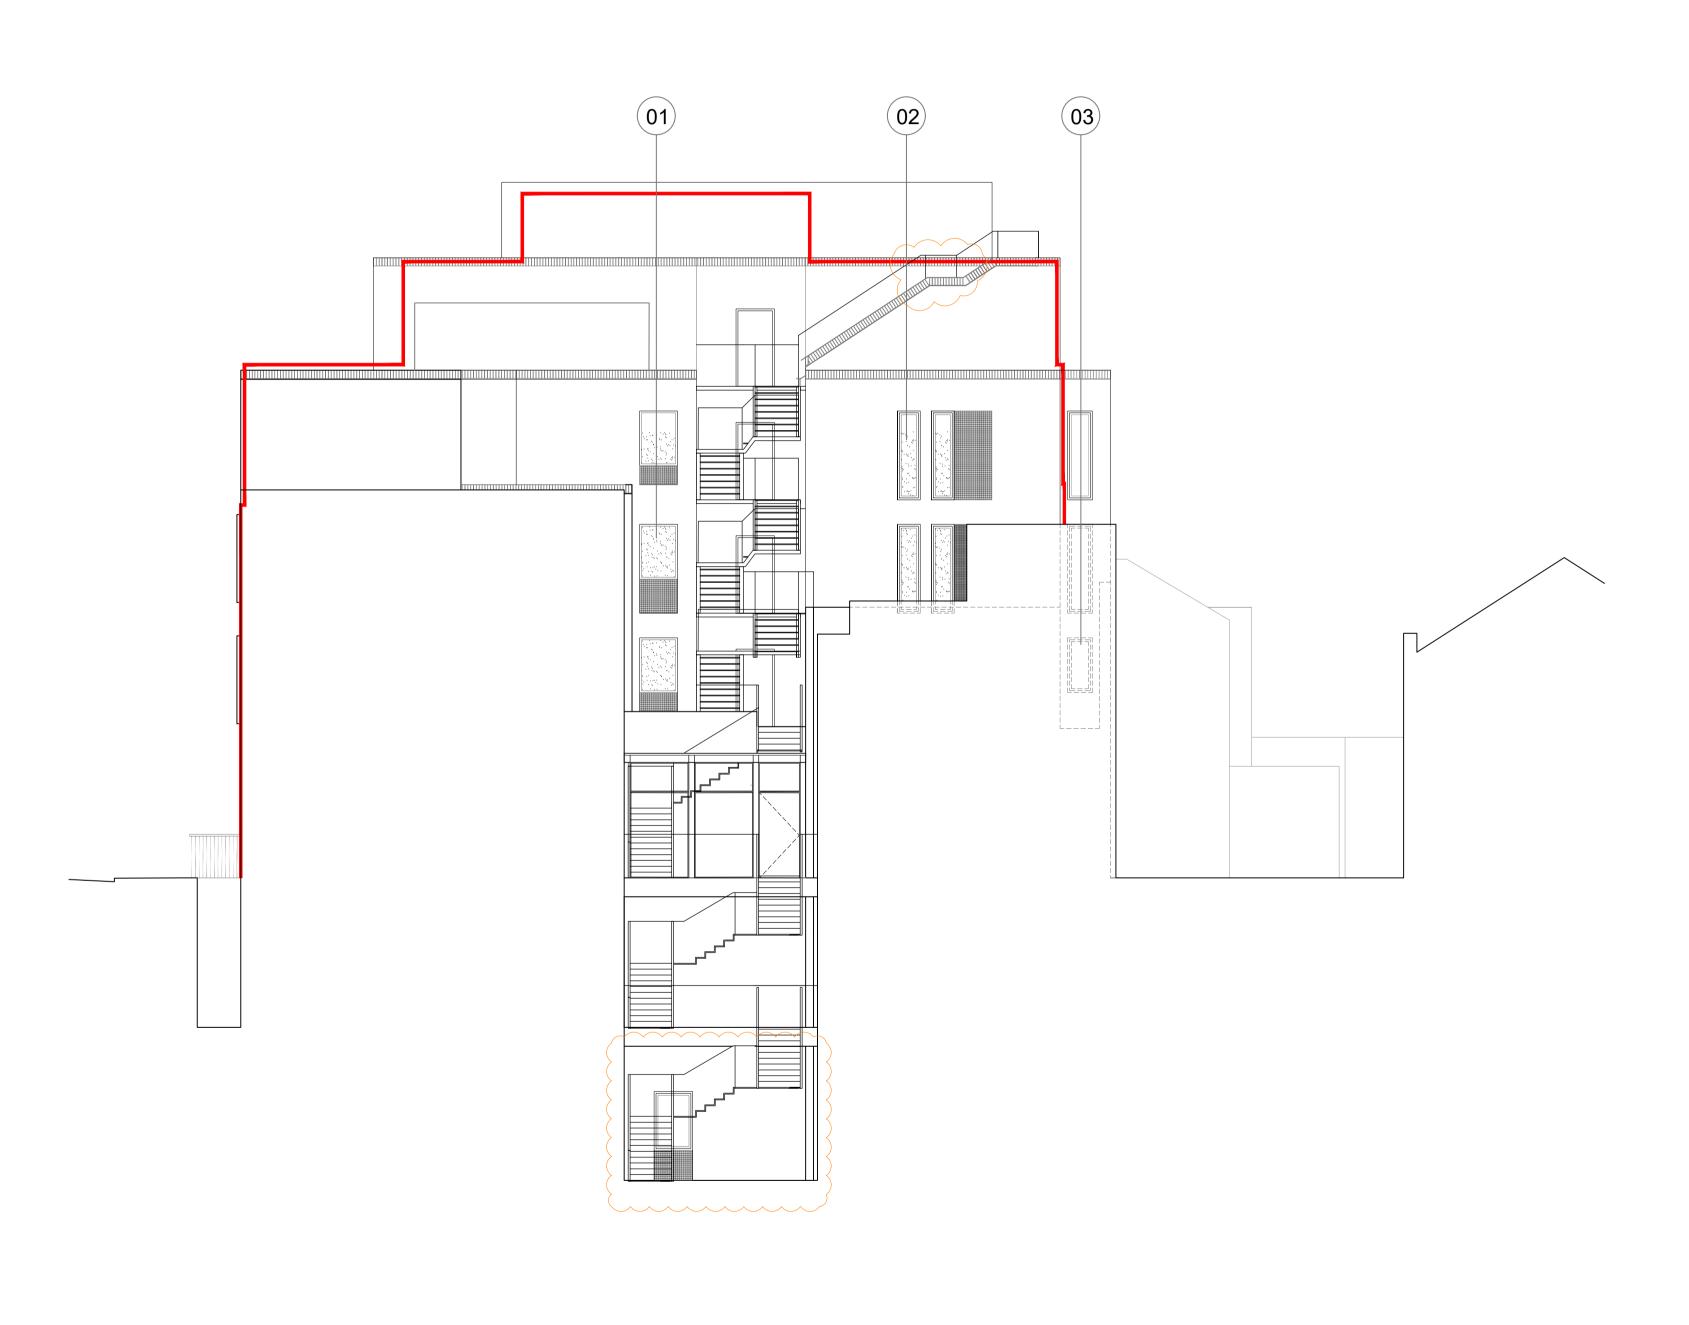

01 Opaque glazing to north aspect first and second floor

Film applied to 1800mm above floor level at 3rd and
 4th floor level to minimize downward visibility.

03 Outline of windows within lightwell behind party wall.