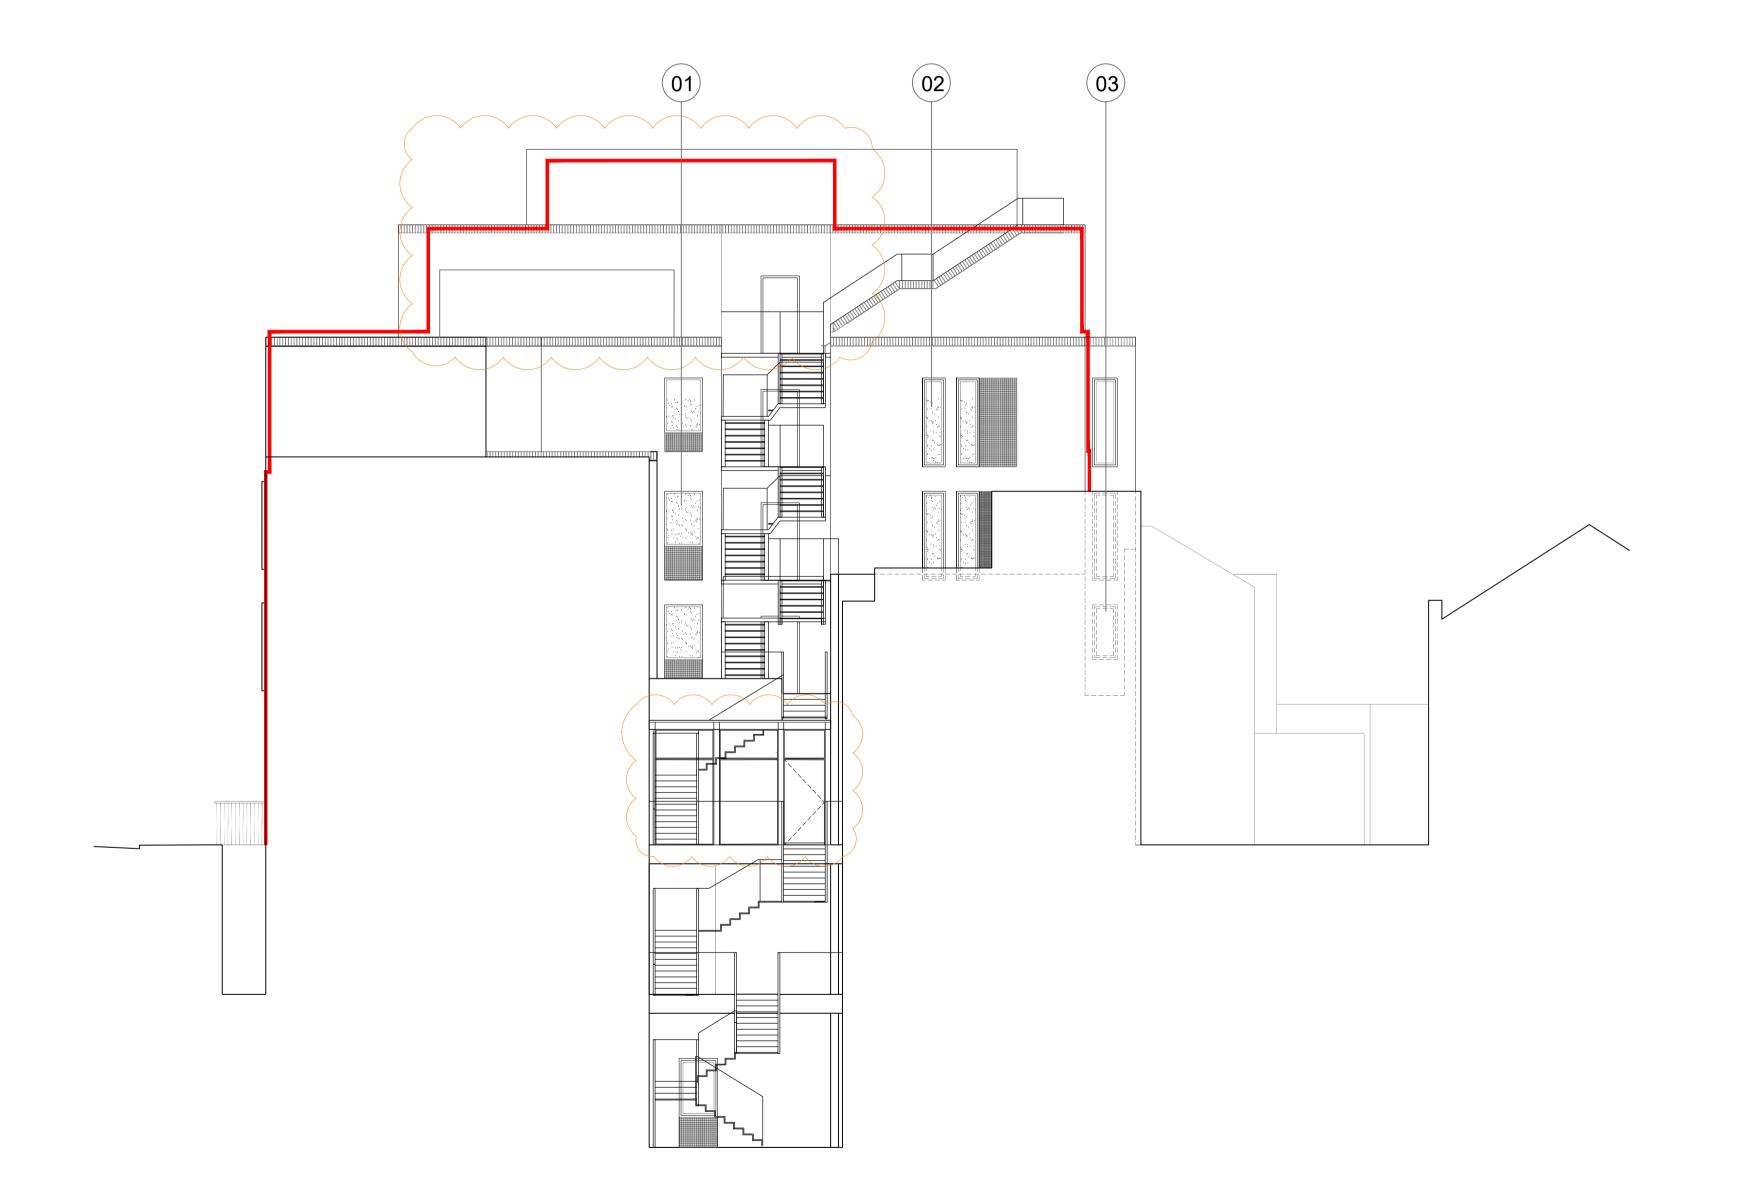

North Elevation 1:100

Copyright: All rights reserved. This drawing must not be reproduced without permission. Only the original drawing should be relied upon. Contractors, sub-contractors and suppliers must verify all dimensions on site before commencing any work or making any shop drawings.

## NOTES

- Opaque glazing to north aspect first and second floor
- Film applied to 1800mm above floor level at 3rd and 4th floor level to minimize downward visibility.
- Outline of windows within lightwell behind party wall.