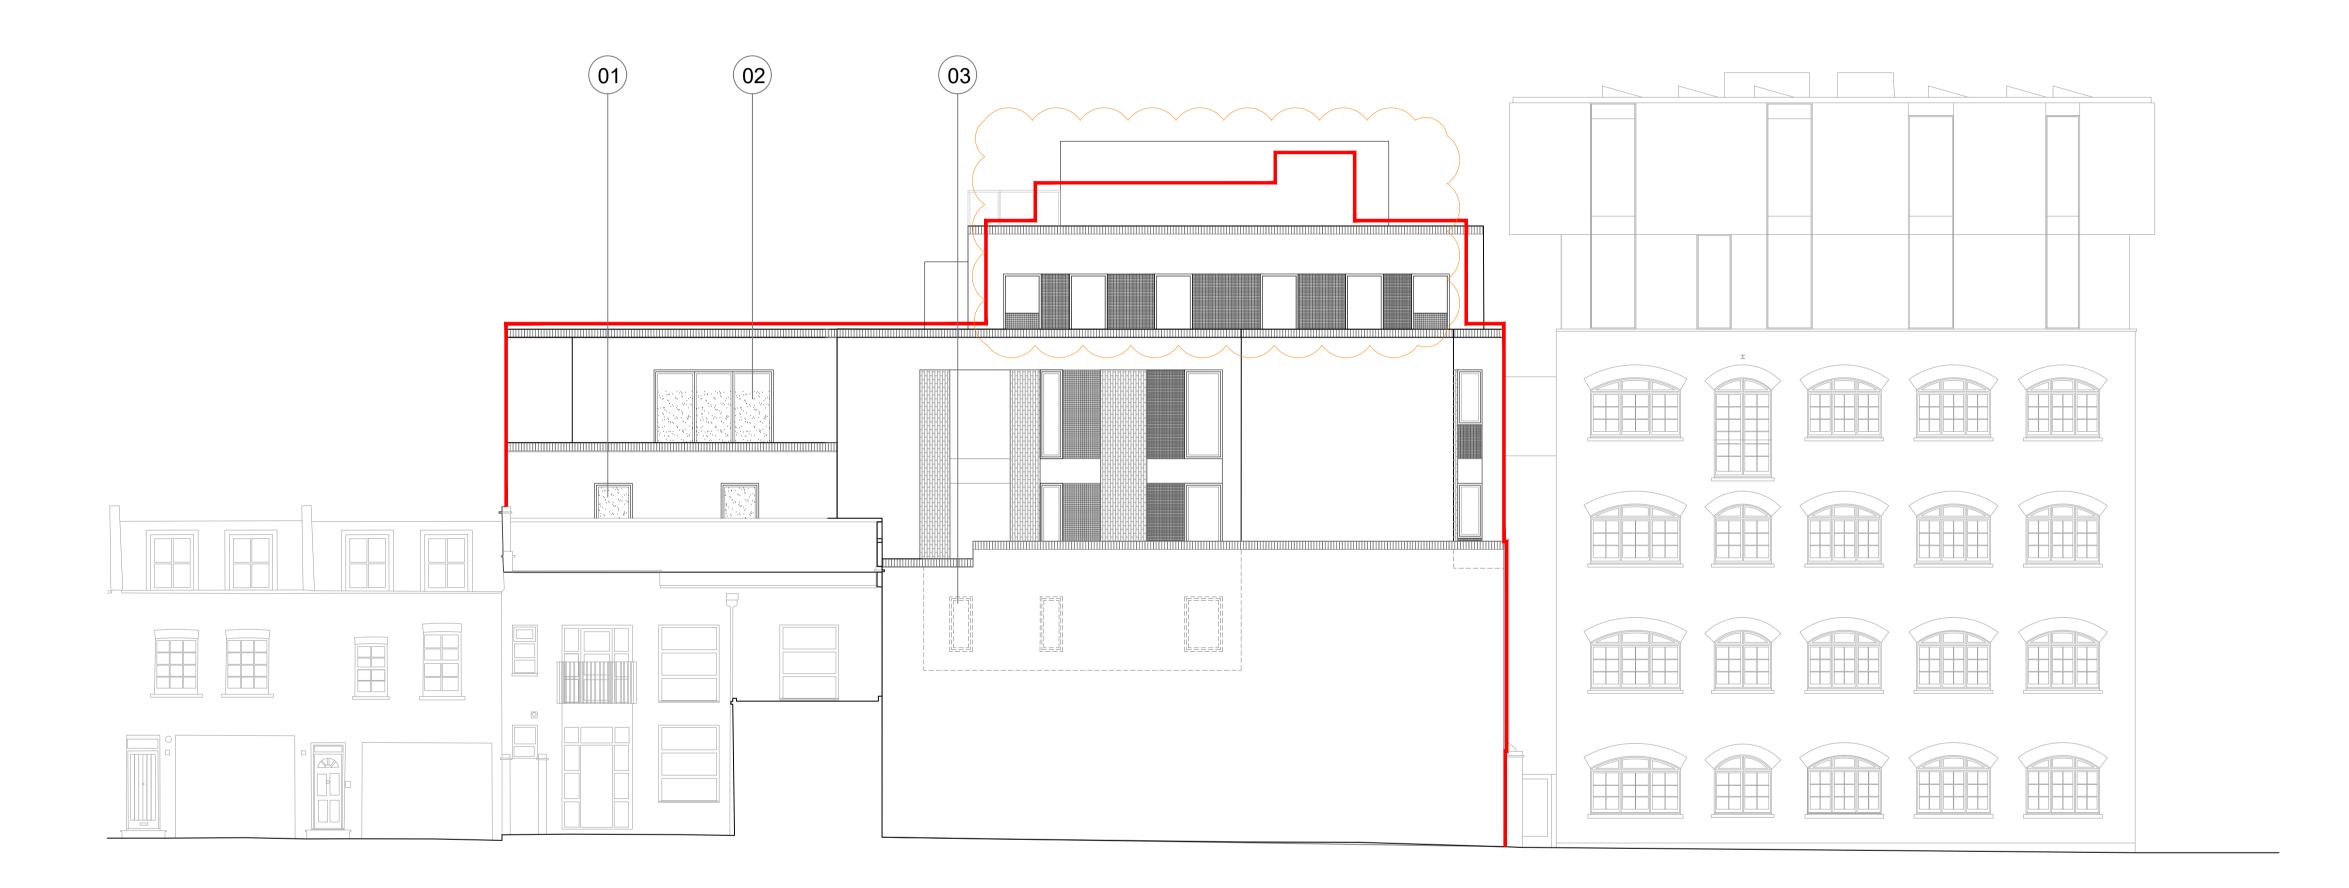

West Elevation 1:100

Copyright: All rights reserved. This drawing must not be reproduced without permission. Only the original drawing should be relied upon. Contractors, sub-contractors and suppliers must verify all dimensions on site before commencing any work or making any shop drawings.

## NOTES

Existing building information taken from Point 2 survey dated July 2020.

Consented scheme building outline

Opaque glazing to north aspect first and second floor

O2 Film applied to 1800mm above floor level at 3rd and 4th floor level to minimize downward visibility.

Outline of windows within lightwell behind party wall.

| PU ISSUED FOR PL                                                                               | ANNING           | 20.11.20 FJ PW                                |
|------------------------------------------------------------------------------------------------|------------------|-----------------------------------------------|
| rev amendments                                                                                 |                  | date by chl                                   |
| dexter<br>moren<br>associates                                                                  |                  | 57d<br>jamestown road<br>london nw1 7db<br>UK |
| architecture urban des<br>interior design creative<br>www.dextermoren.co<br>dma@dextermoren.co | media<br>om<br>m | t: 020 7267 444                               |
| architecture                                                                                   | <b>)</b>         |                                               |
|                                                                                                | rant             |                                               |
| Bayham Sti                                                                                     |                  |                                               |
| London, NV                                                                                     | V1 0EY           |                                               |
| client                                                                                         |                  |                                               |
| Camden Lif                                                                                     | estyle (UK) Ltd  |                                               |
| drawing title                                                                                  |                  |                                               |
| Proposed V                                                                                     | Vest Elevation   |                                               |
| drawing status                                                                                 |                  |                                               |
| PLANNII                                                                                        | NG               |                                               |
| scale                                                                                          | date             | drawn by                                      |
|                                                                                                |                  |                                               |

20.11.20

A-110 -003

FJ

P3

1:100 @ A1 1:200 @ A3

1783

P3 Plant screen height raised, plant shown at fourth floor level 07.05.21 PW FJ
P4 Partywall shown with lightwell behind; glazing updated as per note 28.01.21 PW FJ
P5 Existing wall height shown 26.01.20 FJ PW
P6 ISSUED FOR PLANNING 20.11.20 FJ PW