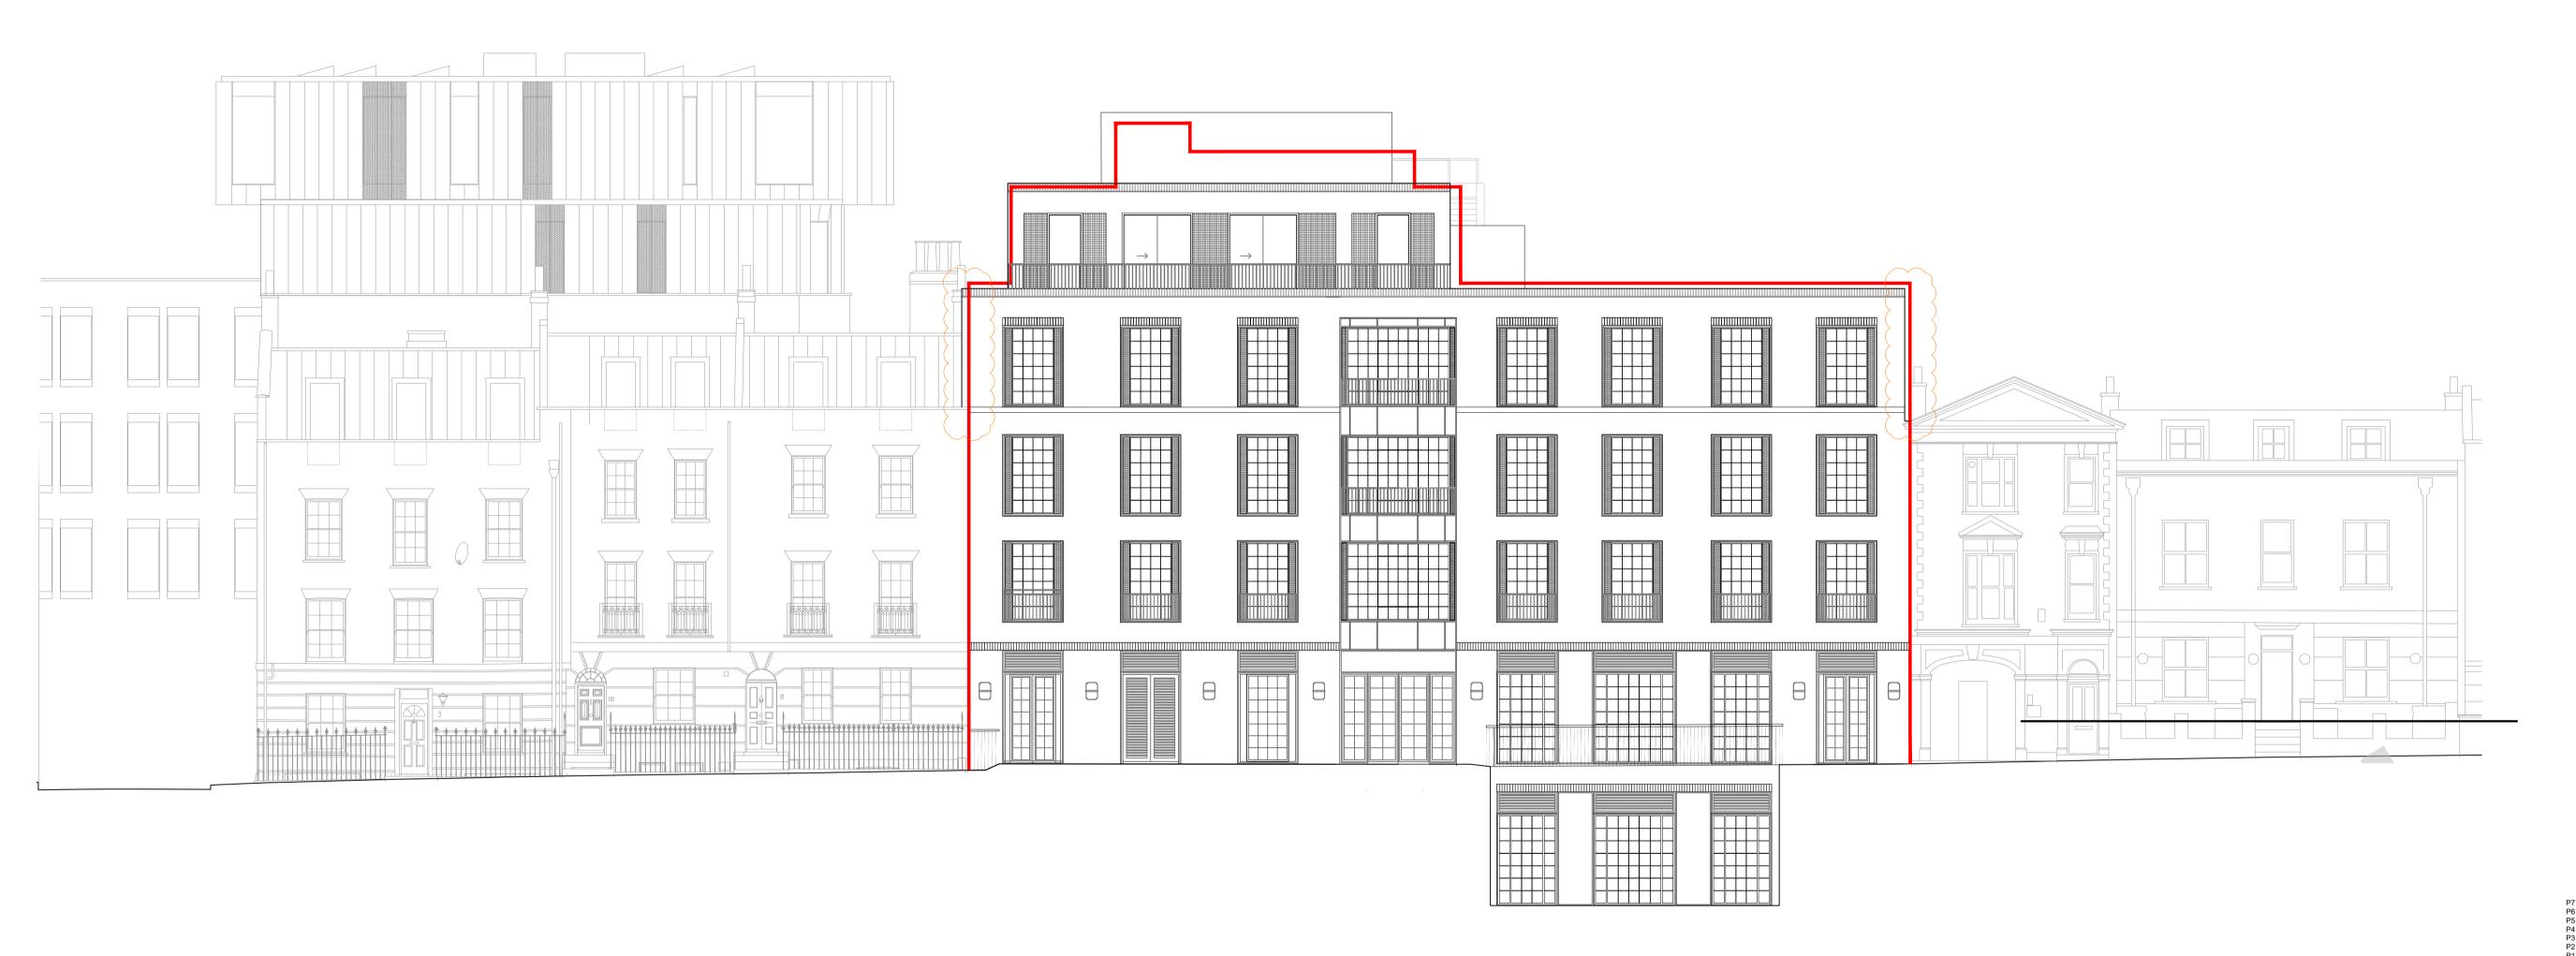

Do not scale from this drawing. Dimensions are in millimetres unless otherwise stated.

NOTES

East Elevation
1:100

| ٧, | amonamonto                                                     | date     | Бу  | CHIN |
|----|----------------------------------------------------------------|----------|-----|------|
| ٧٧ | amendments                                                     | date     | hv  | chk  |
| )  | ISSUED FOR PLANNING                                            | 20.11.20 | FJ  | PW   |
| 1  | Substation doors indicated; window shown on 4th floor          | 15.03.21 | PW  | FJ   |
| 2  | Glazed door added to align with adjacent doors                 | 15.04.21 | FJ  | PW   |
| 3  | Plant screen raised, plant added at fourth, GF windows updated | 27.05.21 | PW  | FJ   |
| 4  | Windows increased size, brick extended at L3 parapet           | 18.08.21 | FJ  | PW   |
| 5  | L3 windows increased, L4 windows amended                       | 27.08.21 | FJ  | PW   |
| 6  | Central reveal updated with framing                            | 01.10.21 | PW  | FJ   |
| 7  | S96A. Party Walls and External Stairs amended                  | 17.05.22 | JC3 | PW   |

| client |           |         |   |
|--------|-----------|---------|---|
| Camden | Lifestyle | (UK) Lt | į |
|        |           |         |   |

drawing title

Proposed East Elevation

| drawing | status |  |
|---------|--------|--|
|         |        |  |