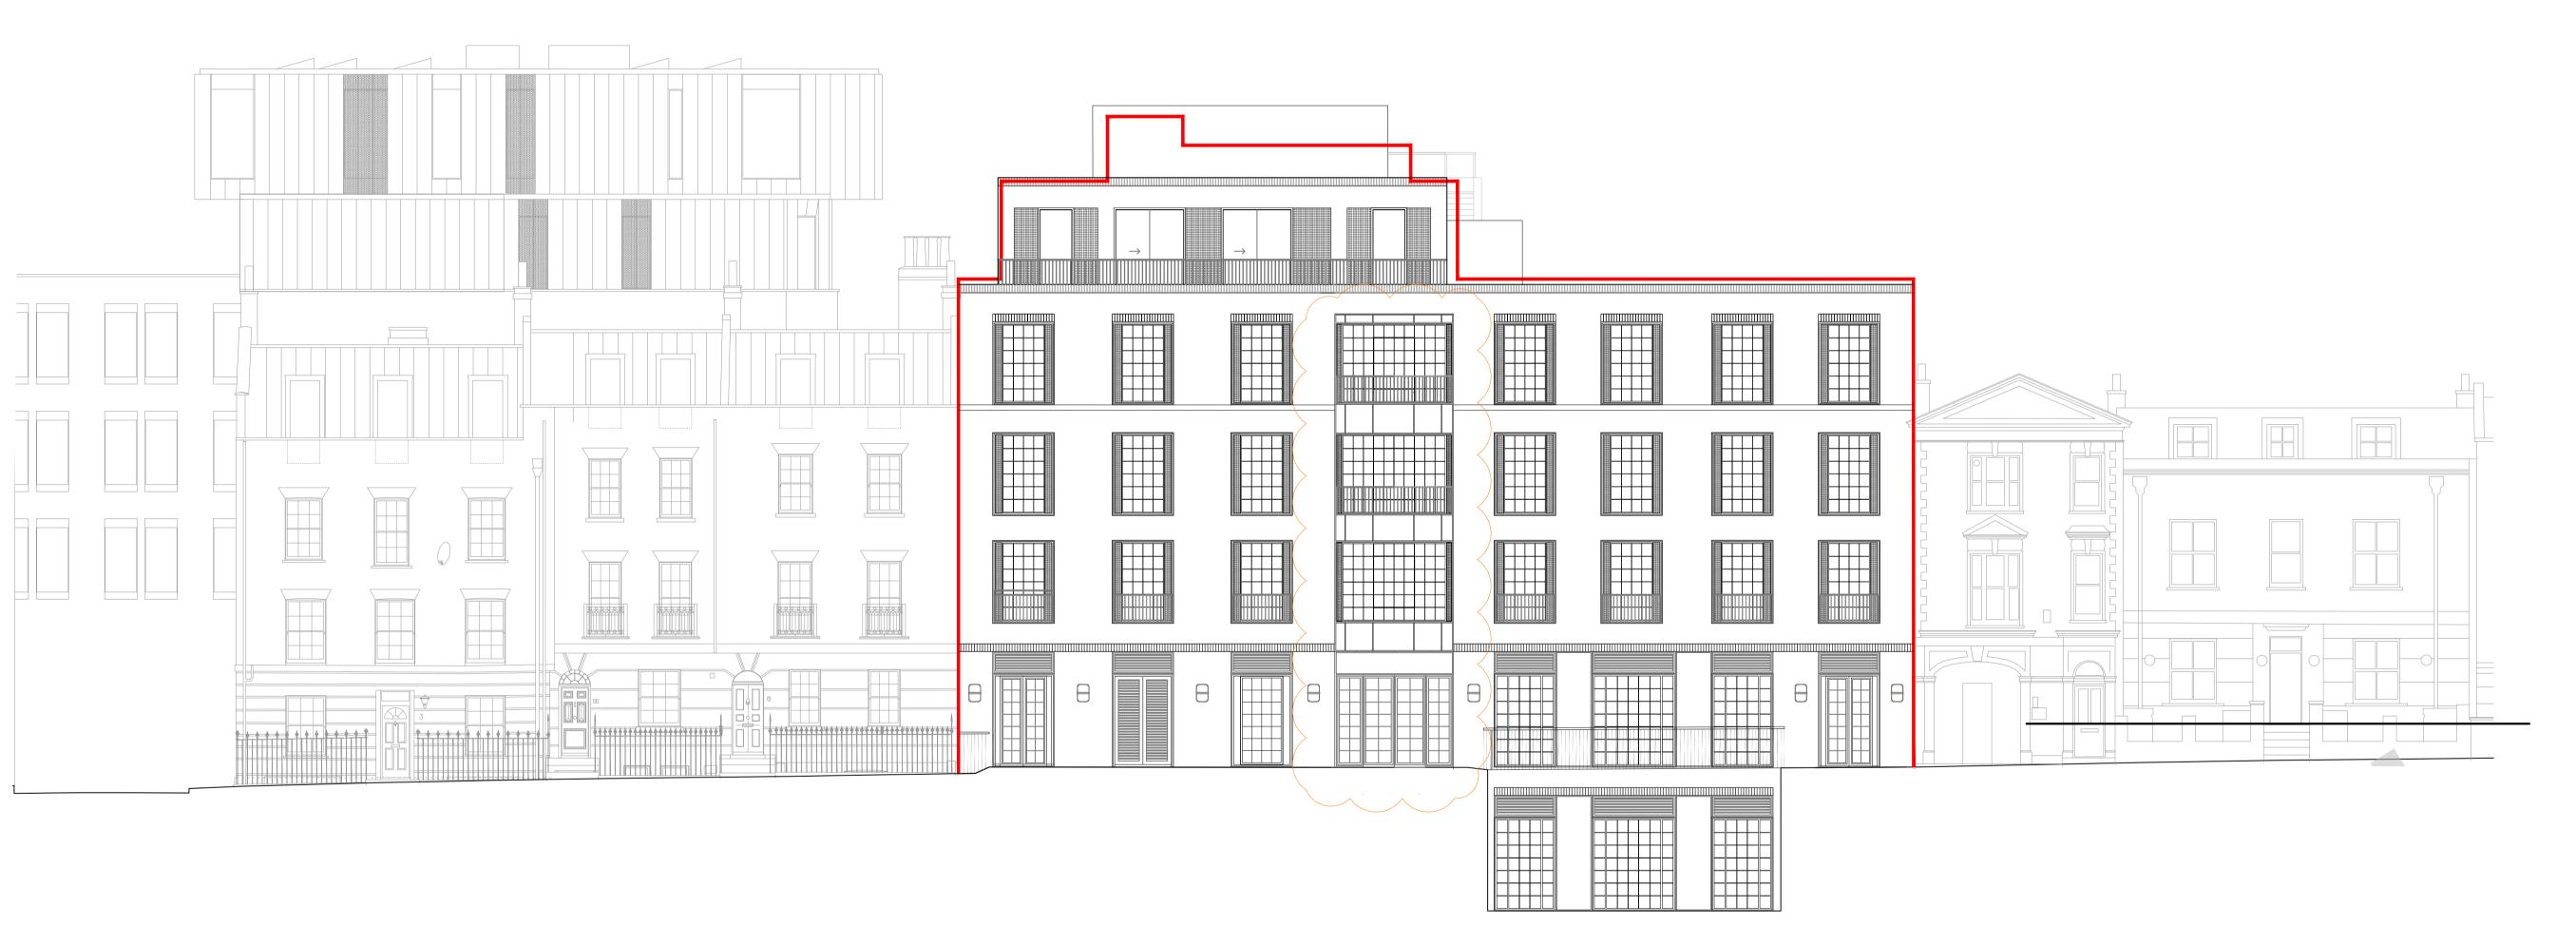

Do not scale from this drawing. Dimensions are in millimetres unless otherwise stated.

NOTES

East Elevation 1:100

| rev | amendments                                                     | date     | by | chk |
|-----|----------------------------------------------------------------|----------|----|-----|
| P0  | ISSUED FOR PLANNING                                            | 20.11.20 | FJ | PW  |
| P1  | Substation doors indicated; window shown on 4th floor          | 15.03.21 | PW | FJ  |
| P2  | Glazed door added to align with adjacent doors                 | 15.04.21 | FJ | PW  |
| P3  | Plant screen raised, plant added at fourth, GF windows updated | 27.05.21 | PW | FJ  |
| P4  | Windows increased size, brick extended at L3 parapet           | 18.08.21 | FJ | PW  |
| P5  | L3 windows increased, L4 windows amended                       | 27.08.21 | FJ | PW  |
| P6  | Central reveal updated with framing                            | 01.10.21 | PW | FJ  |
|     |                                                                |          |    |     |

| Camden Lifestyle (UK) Ltd |
|---------------------------|
|                           |

| drawing title           |
|-------------------------|
| Proposed East Elevation |

| drawing s | tatus |
|-----------|-------|
|           |       |