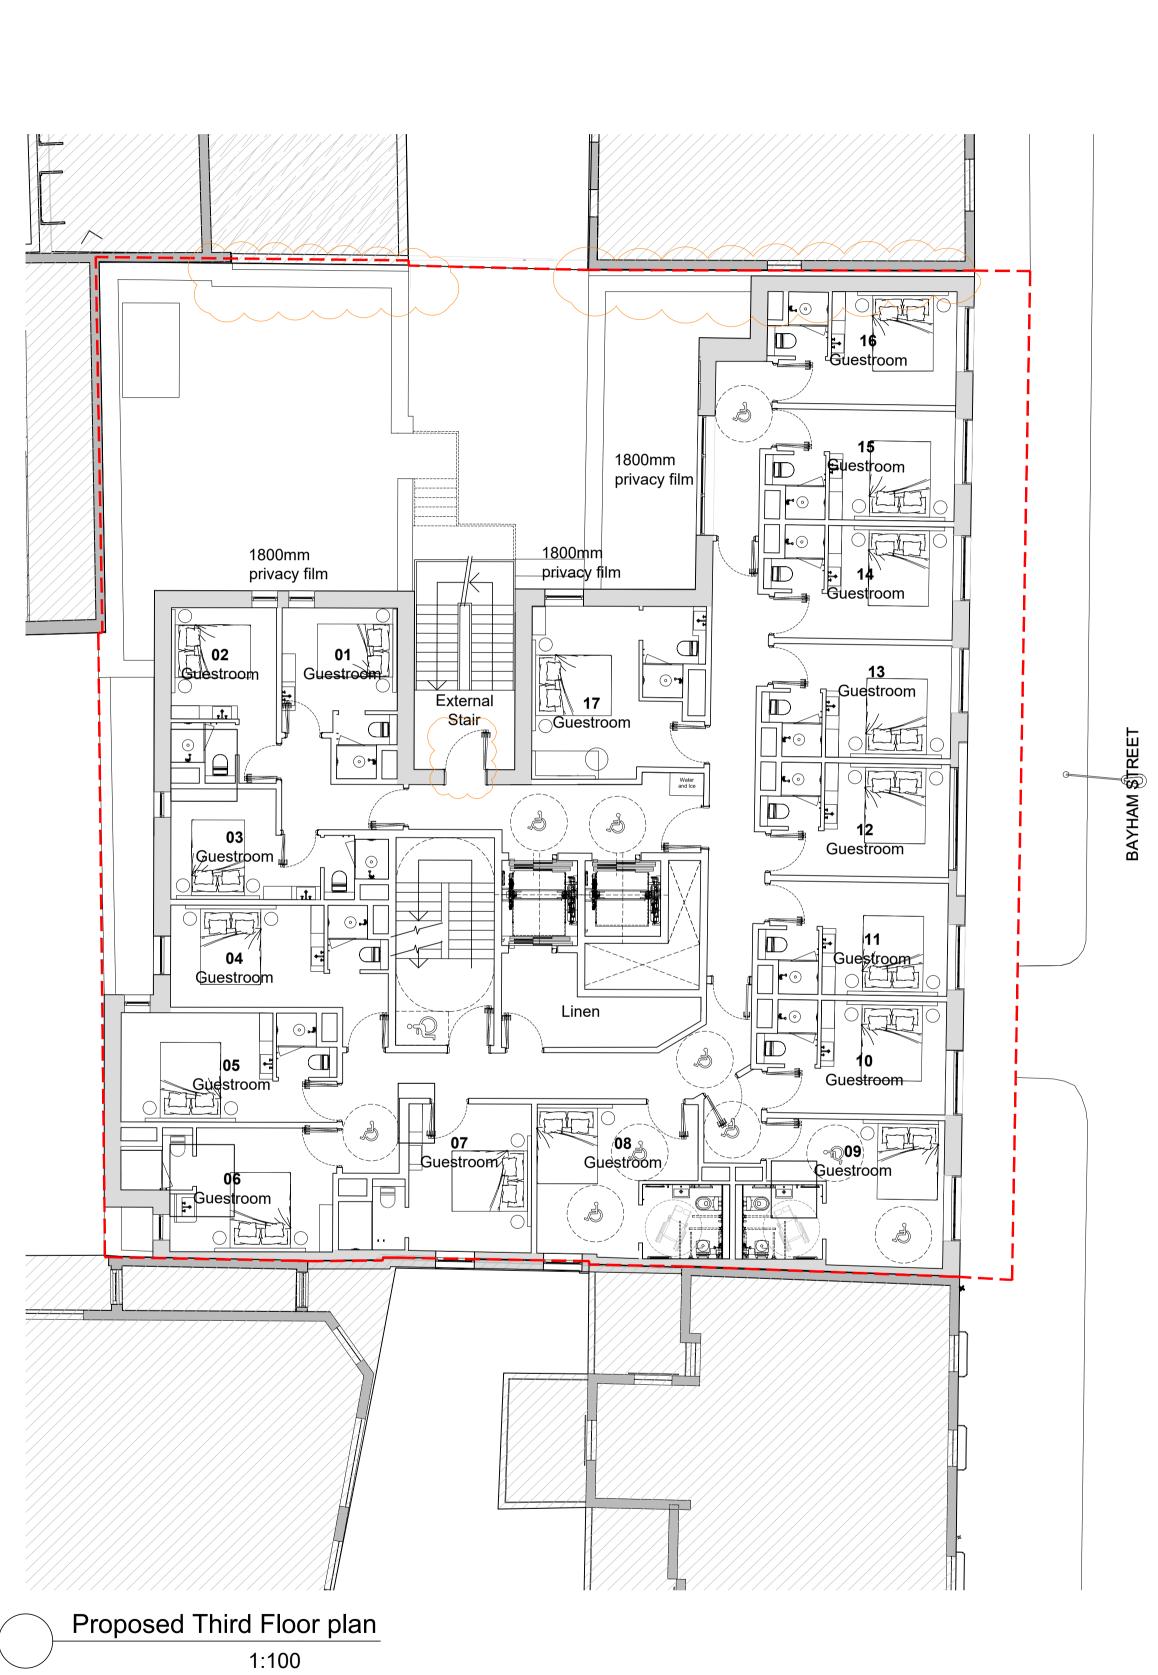

NOTES

| <ul><li>P2 S96A. Party Walls a</li><li>P1 1800mm privacy film</li><li>P0 ISSUED FOR PLAN</li></ul>                     | nd External Stairs amended<br>i noted<br>NING | 17.05.22 JC3 PW<br>28.01.21 PW FJ<br>20.11.20 FJ PW |
|------------------------------------------------------------------------------------------------------------------------|-----------------------------------------------|-----------------------------------------------------|
| rev amendments                                                                                                         |                                               | date by chk                                         |
| dexter<br>moren<br>associates                                                                                          |                                               | 57d<br>jamestown road<br>london nw1 7db<br>UK       |
| architecture urban design<br>interior design creative me<br>www.dextermoren.com<br>dma@dextermoren.com<br>architecture | dia                                           | t: 020 7267 4440                                    |
| project                                                                                                                |                                               |                                                     |
| Bayham Stre                                                                                                            | et                                            |                                                     |
| London, NW1 0EY                                                                                                        |                                               |                                                     |
| client                                                                                                                 |                                               |                                                     |
|                                                                                                                        | style (UK) Ltd                                |                                                     |
| drawing title                                                                                                          |                                               |                                                     |
| Proposed Th                                                                                                            | ird Floor Plan                                |                                                     |
| drawing status                                                                                                         |                                               |                                                     |
| PLANNIN                                                                                                                | G                                             |                                                     |
| scale                                                                                                                  | date                                          | drawn by                                            |
| 1:100 @ A1<br>1:200 @ A3                                                                                               | 20.11.20                                      | FJ                                                  |
| job no.                                                                                                                | drawing no.                                   | revision                                            |
| 1783                                                                                                                   | A-100-103                                     | P2                                                  |