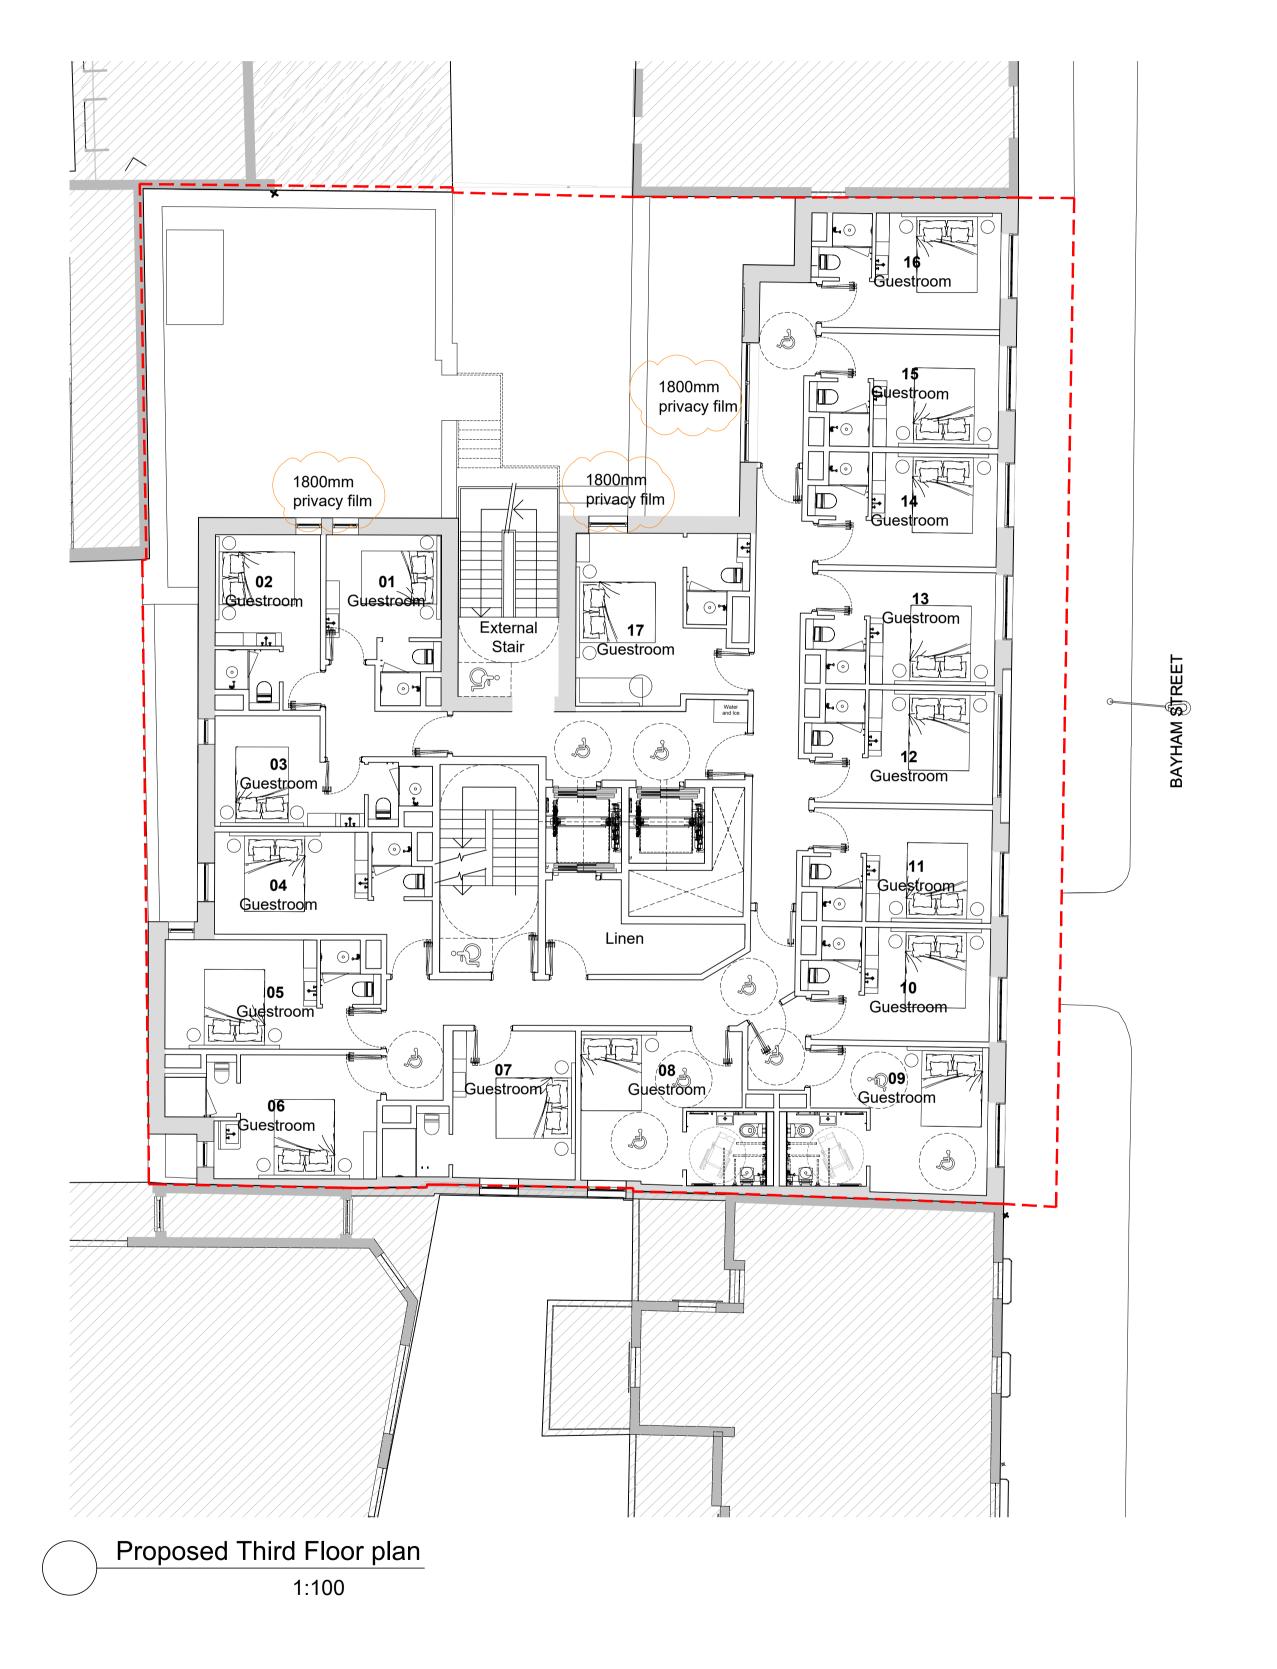

Do not scale from this drawing. Dimensions are in millimetres unless otherwise stated.

NOTES

| P0 ISSUED FOR PLANNING       | 20.11.20 | FJ | PW |
|------------------------------|----------|----|----|
| P1 1800mm privacy film noted | 28.01.21 | PW | FJ |

Camden Lifestyle (UK) Ltd

drawing title
Proposed Third Floor Plan

drawing status

PI ANNING

| FLAMMING                 |             |          |  |
|--------------------------|-------------|----------|--|
| scale                    | date        | drawn b  |  |
| 1:100 @ A1<br>1:200 @ A3 | 20.11.20    | FJ       |  |
| job no.                  | drawing no. | revision |  |
| 1783                     | A-100-103   | P1       |  |