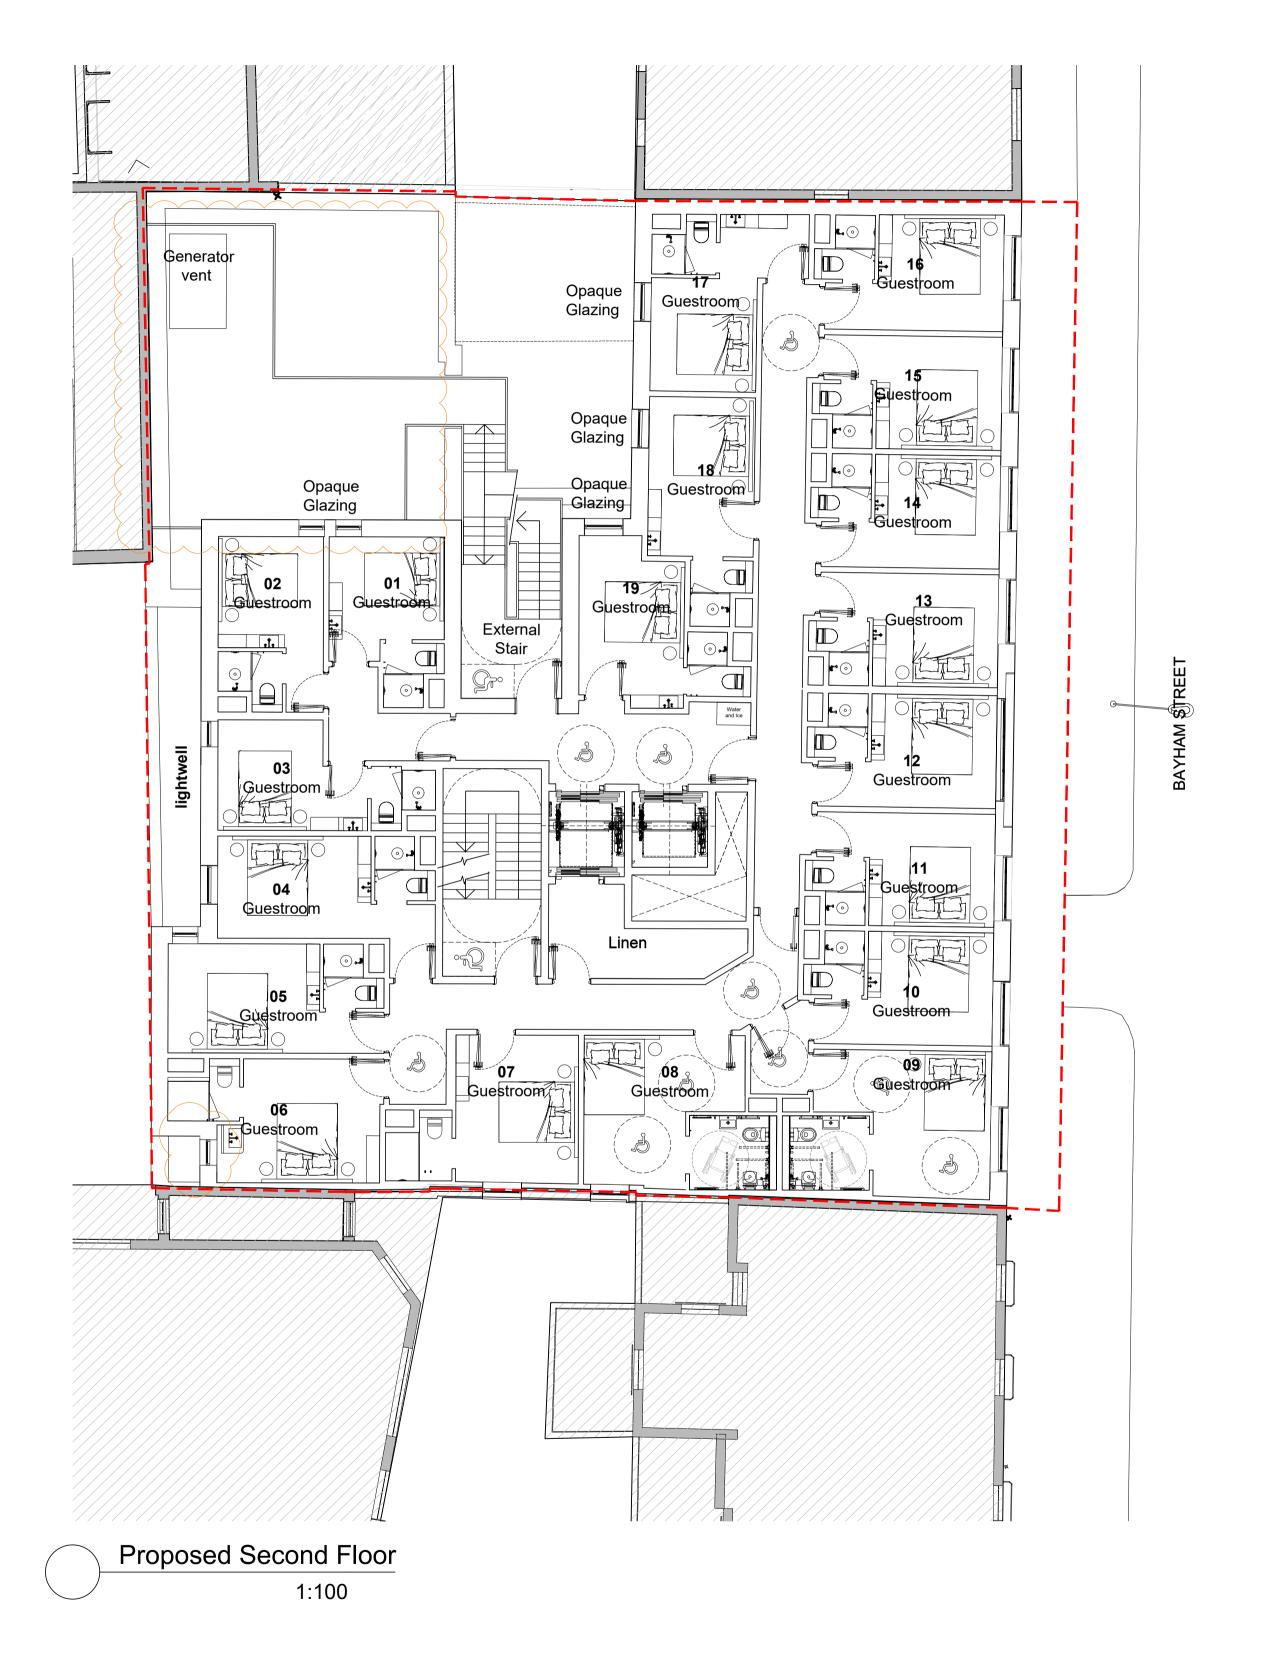

project Bayham Street London, NW1 0EY

Camden Lifestyle (UK) Ltd

drawing title
Proposed Second Floor Plan

drawing status

| PLANNING                 |             |          |
|--------------------------|-------------|----------|
| scale                    | date        | drawn by |
| 1:100 @ A1<br>1:200 @ A3 | 20.11.20    | FJ       |
| job no.                  | drawing no. | revision |
| 1783                     | A-100-102   | P2       |