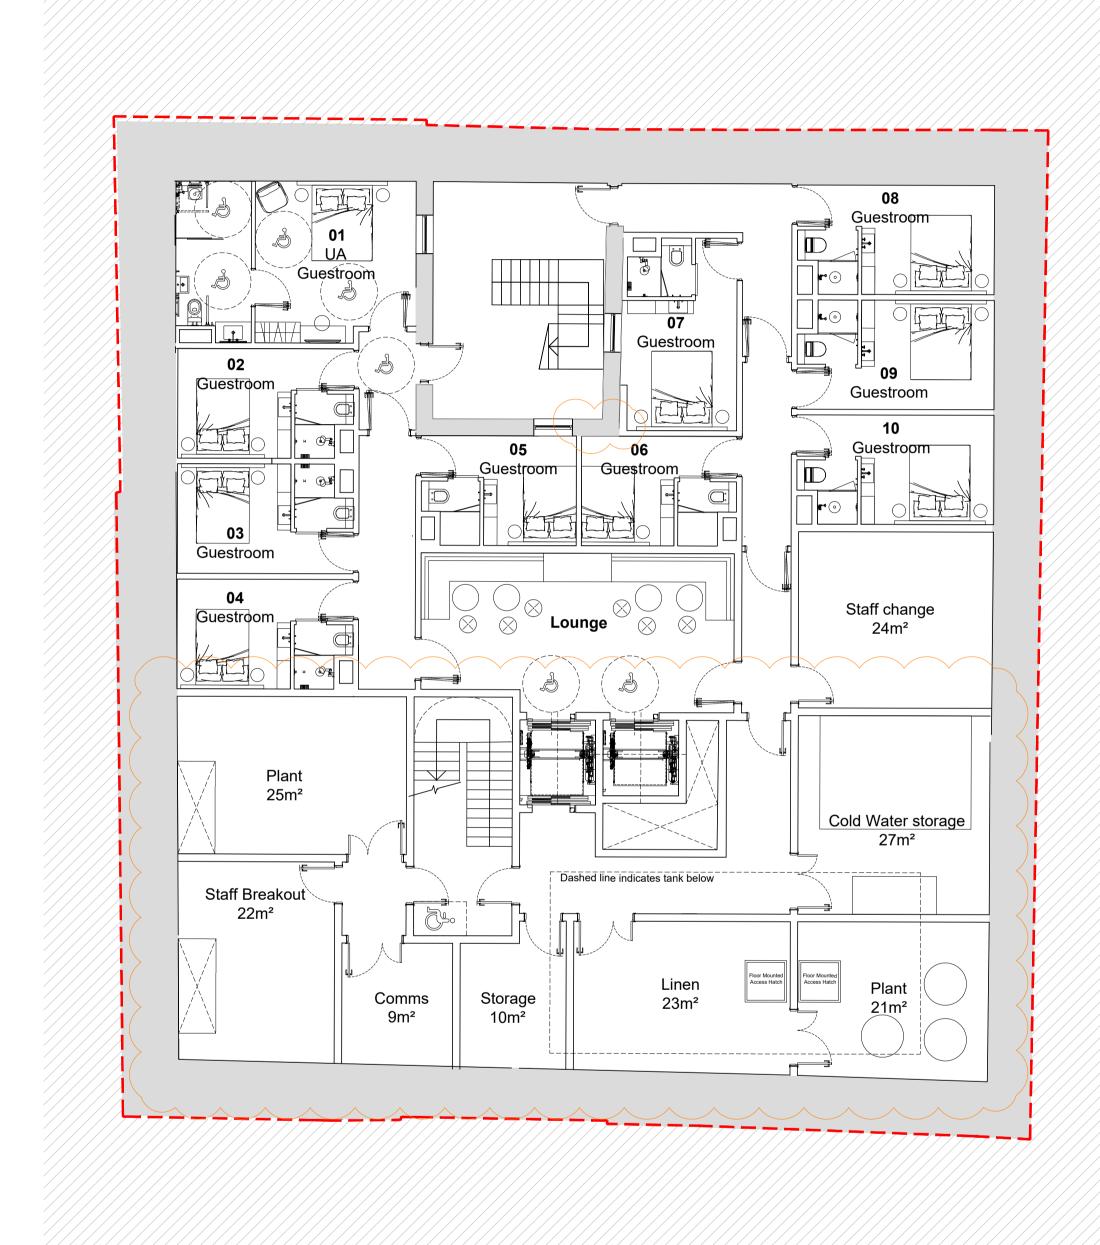

Proposed Basement Floor
1:100

Copyright: All rights reserved. This drawing must not be reproduced without permission.

Only the original drawing should be relied upon. Contractors, sub-contractors and suppliers must verify all dimensions on site before commencing any work or making any shop drawings.

Do not scale from this drawing. Dimensions are in millimetres unless otherwise stated.

NOTES

| P2<br>P1<br>P0                | BOH areas updated<br>Guestroom and BOH layo<br>ISSUED FOR PLANNING                          |              | 27.05.21<br>15.04.21<br>20.11.20              | PW<br>FJ<br>FJ | FJ<br>PW<br>PW |  |
|-------------------------------|---------------------------------------------------------------------------------------------|--------------|-----------------------------------------------|----------------|----------------|--|
| rev                           | amendments                                                                                  |              | date                                          | by             | chk            |  |
| dexter<br>moren<br>associates |                                                                                             |              | 57d<br>jamestown road<br>london nw1 7db<br>UK |                |                |  |
| inter<br>www                  | itecture urban design<br>ior design creative media<br>v.dextermoren.com<br>@dextermoren.com |              | t: 020 7                                      | 267            | 4440           |  |
| ard                           | chitecture                                                                                  |              |                                               |                |                |  |
| pro                           | •                                                                                           |              |                                               |                |                |  |
| Ba                            | yham Street                                                                                 |              |                                               |                |                |  |
| Lo                            | ndon, NW1 0                                                                                 | EΥ           |                                               |                |                |  |
| clie                          | nt                                                                                          |              |                                               |                |                |  |
| Ca                            | amden Lifesty                                                                               | rle (UK) Ltd |                                               |                |                |  |
| dra                           | wing title                                                                                  |              |                                               |                |                |  |
| Pr                            | oposed Base                                                                                 | ment Floor   |                                               |                |                |  |
| dra                           | wing status                                                                                 |              |                                               |                |                |  |
| Ы                             | LANNING                                                                                     |              |                                               |                |                |  |
| sca                           | le                                                                                          | date         | drawn b                                       | ру             |                |  |
|                               | 00 @ A1<br>200 @ A3                                                                         | 20.11.20     | FJ                                            |                |                |  |

A-100-098