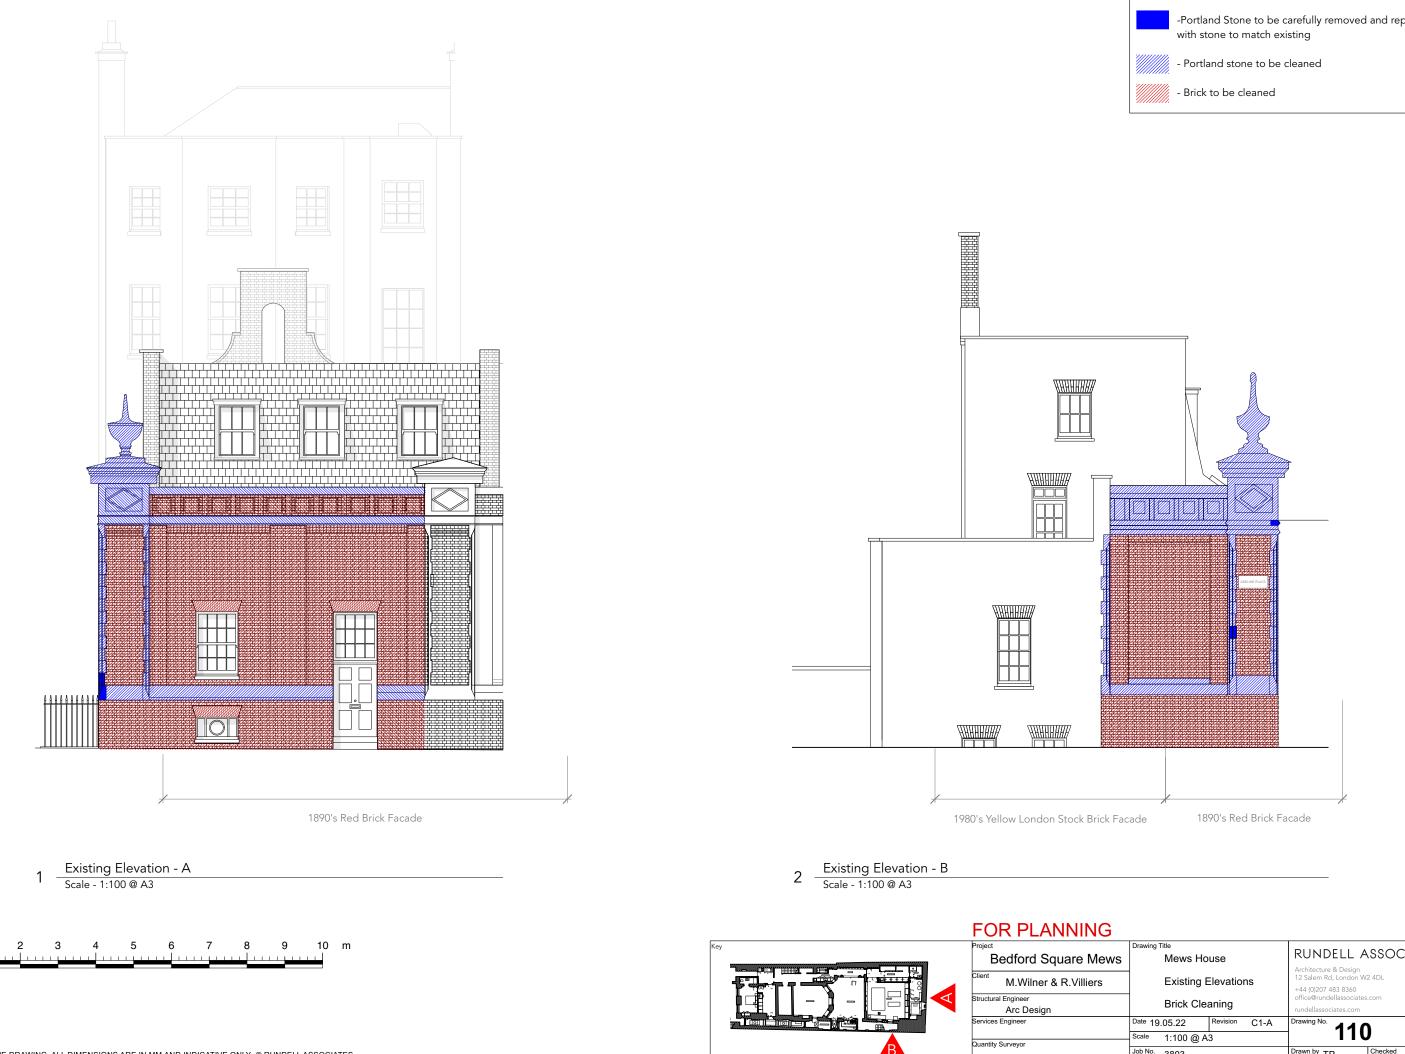

DO NOT SCALE FROM THE DRAWING. ALL DIMENSIONS ARE IN MM AND INDICATIVE ONLY. © RUNDELL ASSOCIATES

| IING     |                                       |                             |          |      |                                                                                                            |         |   |
|----------|---------------------------------------|-----------------------------|----------|------|------------------------------------------------------------------------------------------------------------|---------|---|
| e Mews   | Drawing Title<br>Mews House           |                             |          |      | RUNDELL ASSOCIATES                                                                                         |         |   |
| /illiers | Existing Elevations<br>Brick Cleaning |                             |          |      | 12 Salem Rd, London W2 4DL<br>+44 (0)207 483 8360<br>office@rundellassociates.com<br>rundellassociates.com |         |   |
|          |                                       |                             |          |      |                                                                                                            |         |   |
|          | Date 19                               | .05.22                      | Revision | C1-A | Drawing No. <b>110</b>                                                                                     |         |   |
|          | Scale                                 | <sup>Scale</sup> 1:100 @ A3 |          |      |                                                                                                            |         |   |
|          | Job No.                               | <sup>No.</sup> 3803         |          |      | Drawn by TP                                                                                                | Checked | - |