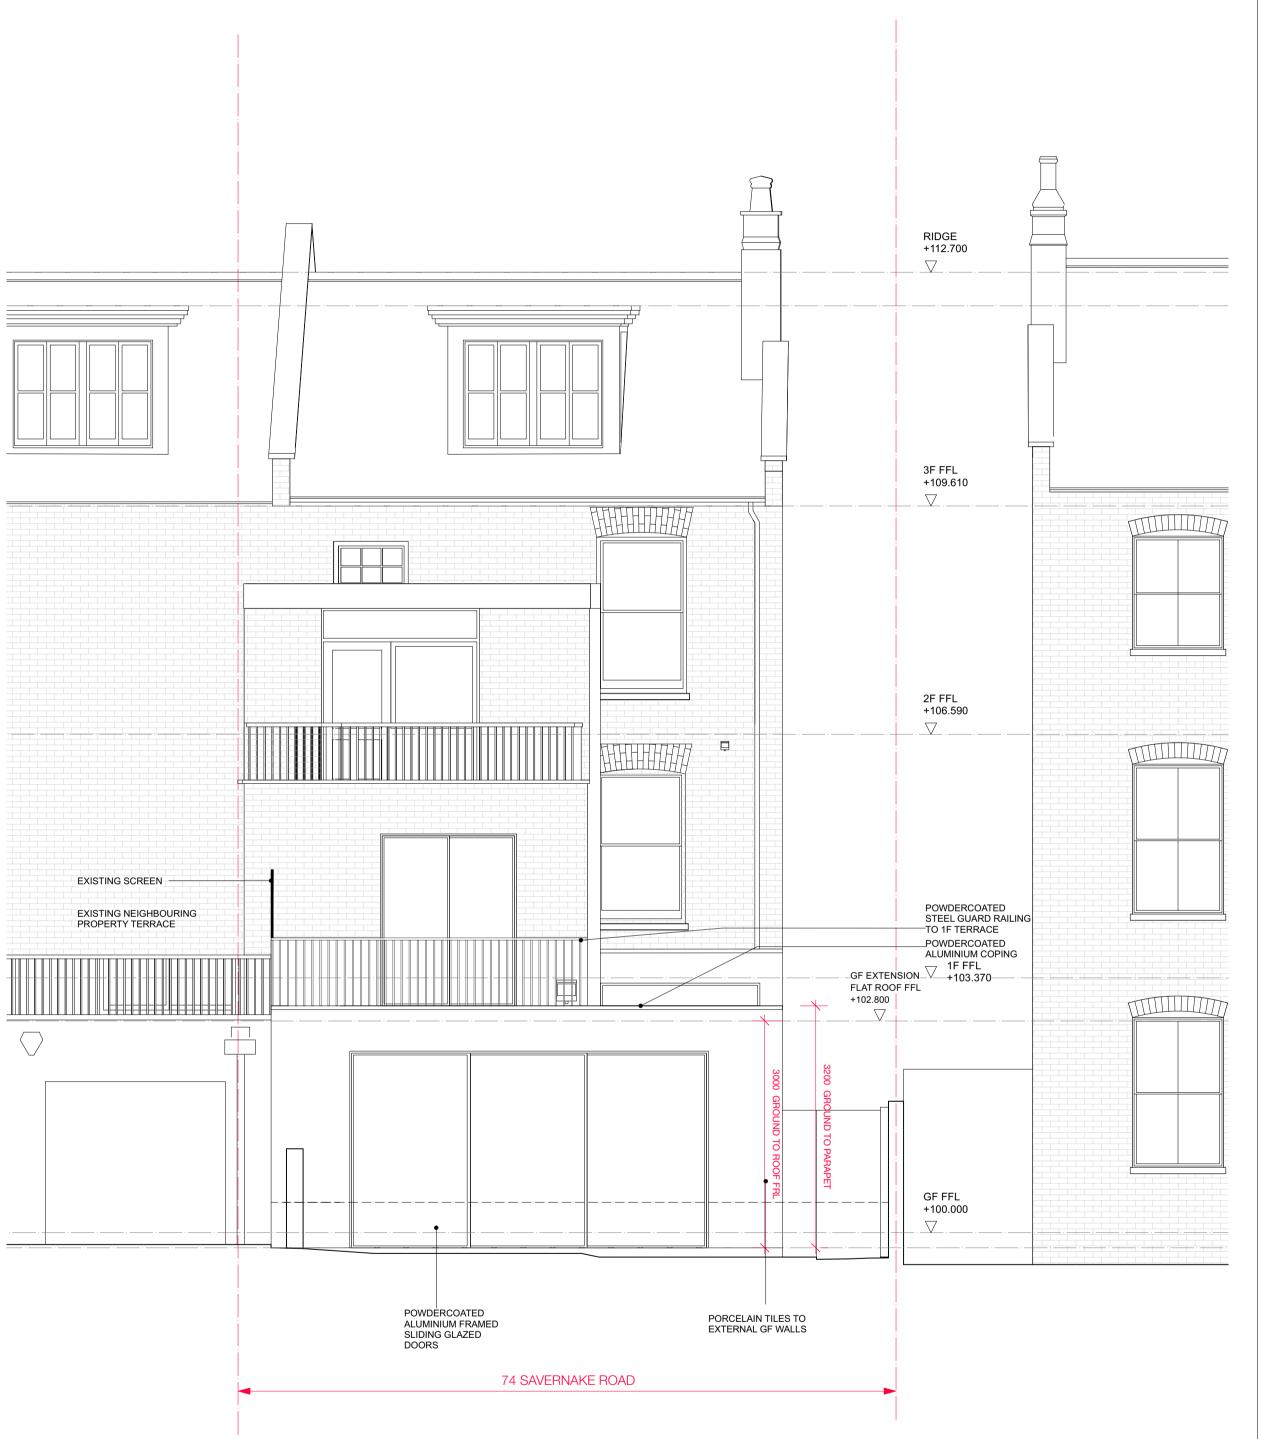

Ms Christabel Constance

74 Savernake Road London NW3 2JU

Drawing Title

**Proposed Elevations** 

Drawing Status Planning

1:50@A1 OA 12/05/22 Drawing Number Revision

140-P-023

REAR ELEVATION