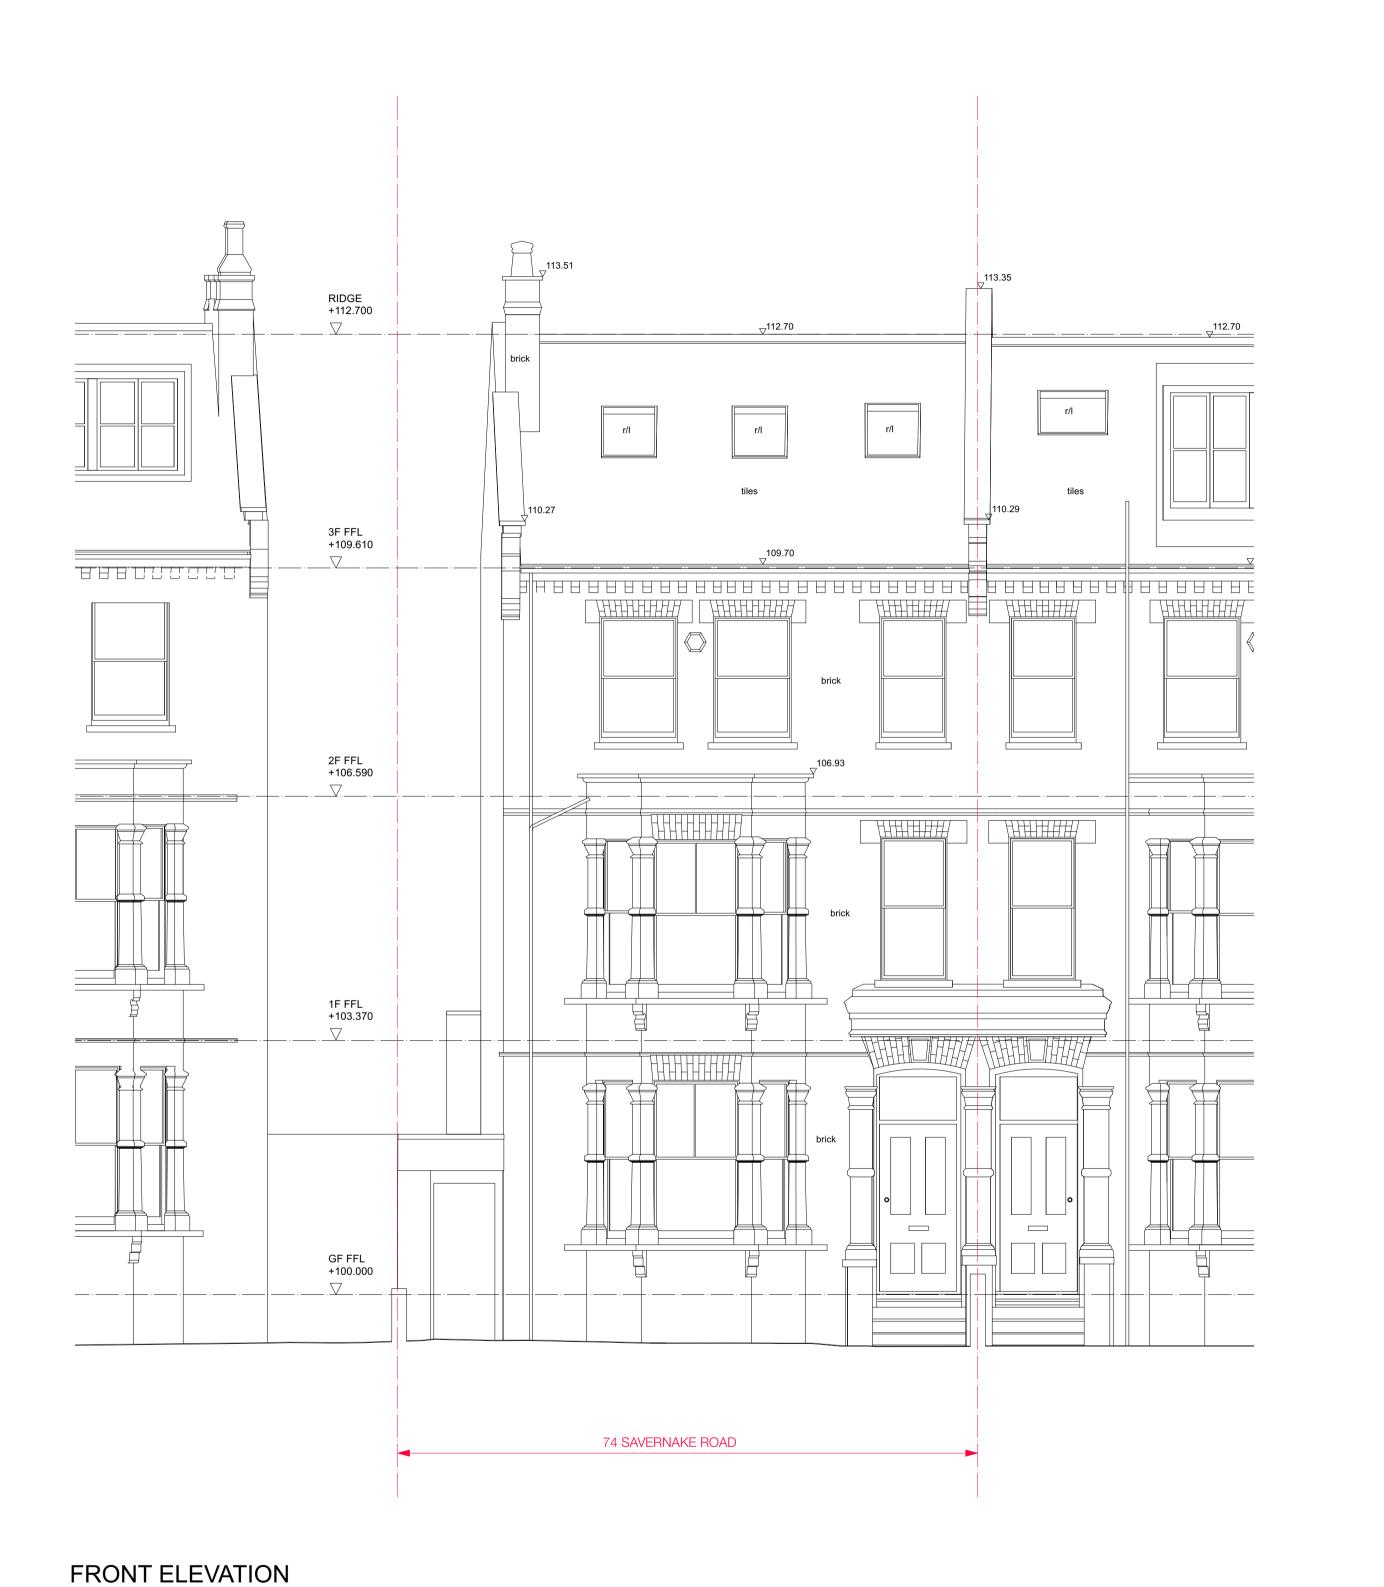

Ms Christabel Constance

74 Savernake Road London NW3 2JU

Drawing Title

**Proposed Elevations** 

Drawing Status Planning

1:50@A1 OA 12/05/22 Drawing Number Revision

140-P-023

REAR ELEVATION