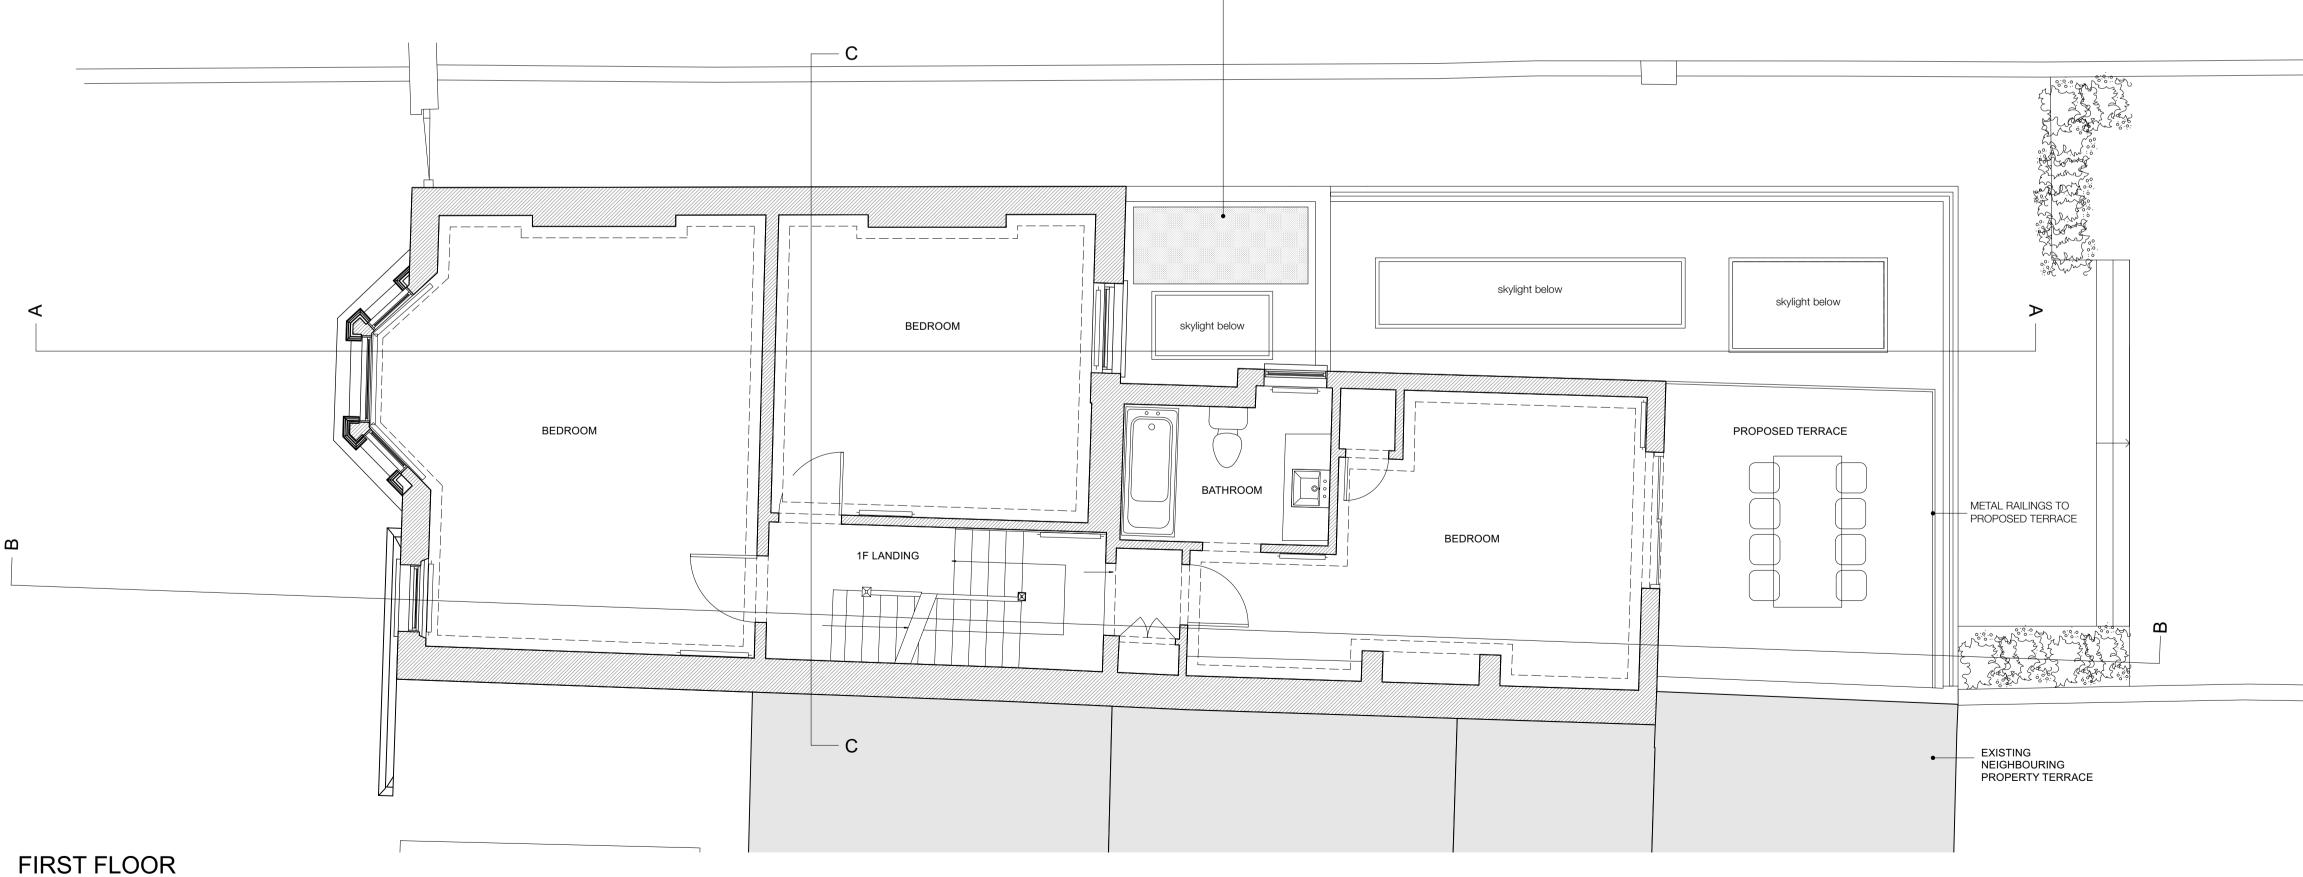

## GREEN FLAT ROOF TO PROPOSED GROUND FLOOR EXTENSION BELOW

© AMP Architecture Ltd Do not scale from this drawing. Dimensions are to be verified on site prior to construction Ordnance Survey Data reproduced by permission of Ordnance Survey  $\ensuremath{\mathbb{R}}$  , on behalf of Her Majesty's Stationery Office.  $\ensuremath{\mathbb{C}}$  Crown Copyright. All rights reserved. Notes Rev Date Prepared/Checked Description AMP architecture studio The Studio, 4 Cole Park Road, Twickenham TW1 1HW AMP Architecture Studio is a trading name for AMP Space Ltd (Company Registration 12452245) 07590 319111 / info@amparchitecture.co.uk www.amparchitecture.co.uk Client Ms Christabel Constance Project 74 Savernake Road London NW3 2JU Drawing Title Proposed Plans First Floor and Roof Drawing Status Planning Drawn **OA** Date Scale 12/05/22 1:50@A1 Drawing Number Revision 140-P-021 С