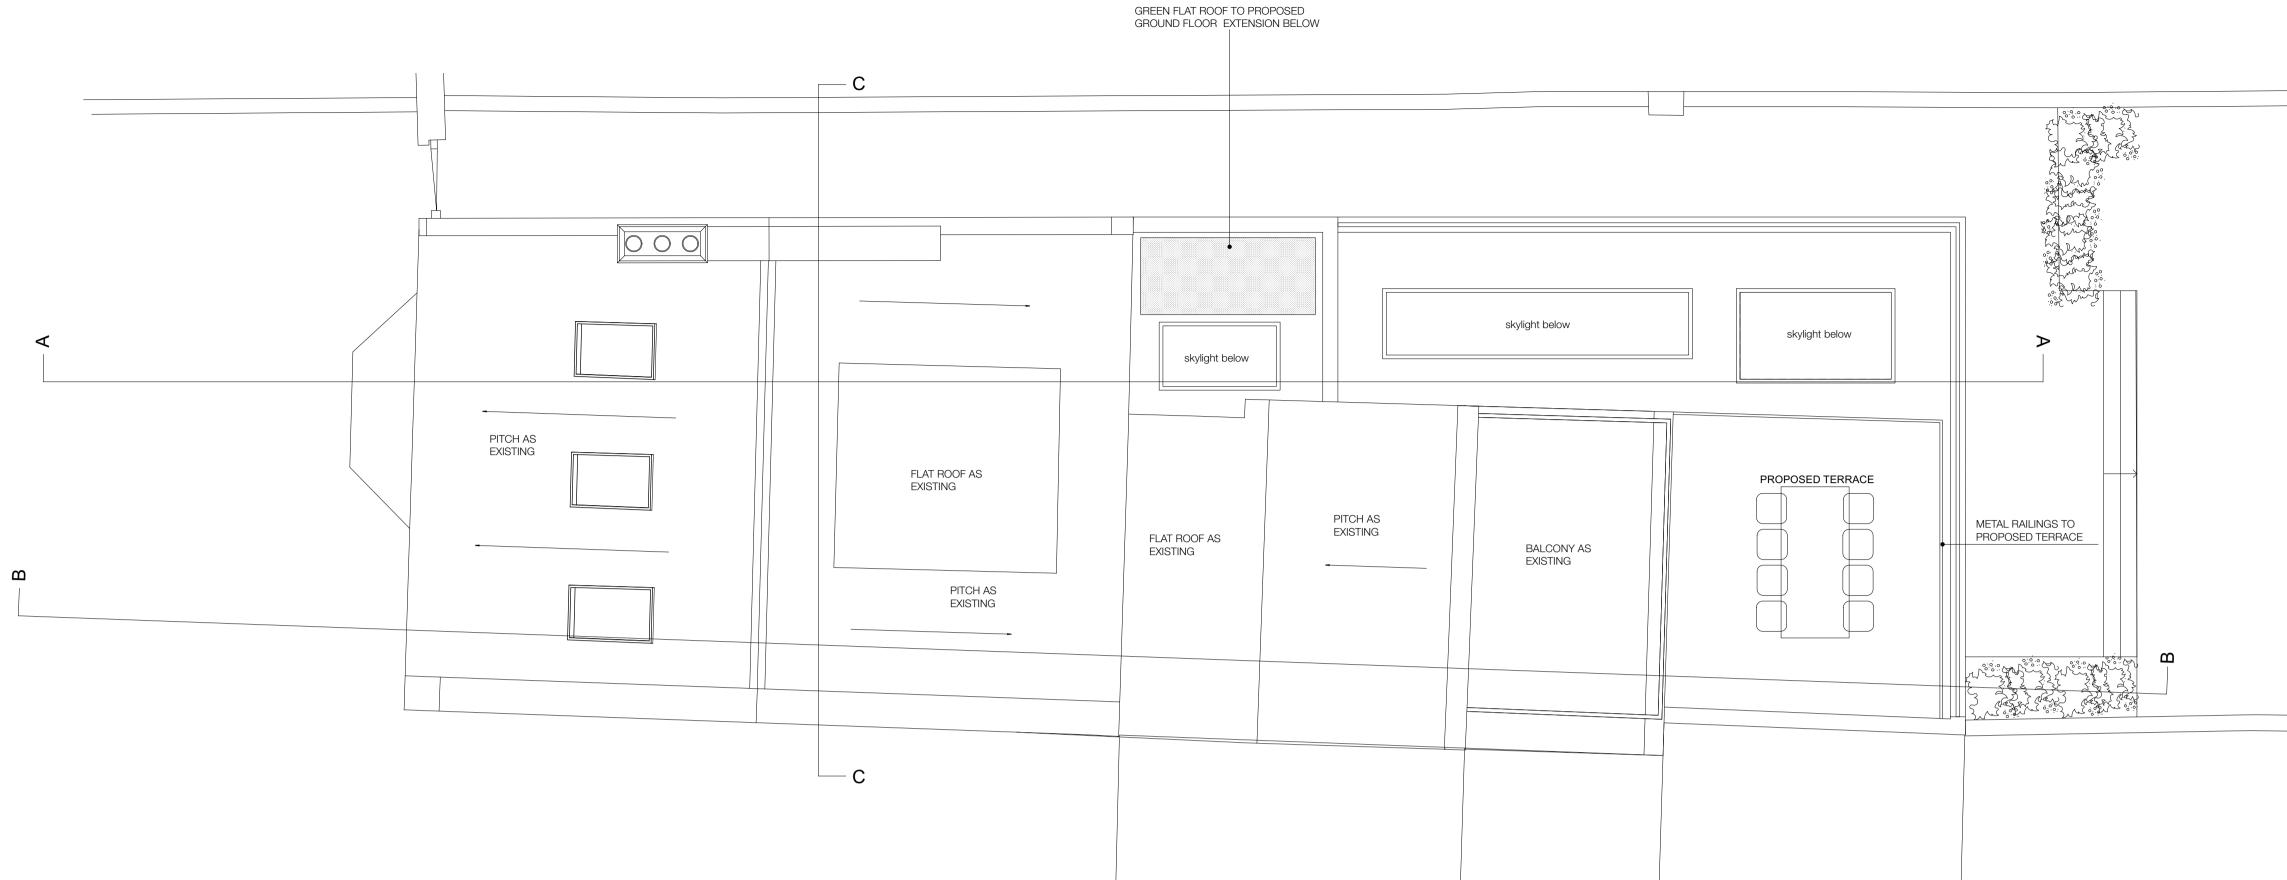

ROOF

0 1

5

10m

 $\rightarrow$ 

## GREEN FLAT ROOF TO PROPOSED GROUND FLOOR EXTENSION BELOW

© AMP Architecture Ltd Do not scale from this drawing. Dimensions are to be verified on site prior to construction Ordnance Survey Data reproduced by permission of Ordnance Survey  $\ensuremath{\mathbb{R}}$  , on behalf of Her Majesty's Stationery Office.  $\ensuremath{\mathbb{C}}$  Crown Copyright. All rights reserved. Notes Rev Date Prepared/Checked Description AMP architecture studio The Studio, 4 Cole Park Road, Twickenham TW1 1HW AMP Architecture Studio is a trading name for AMP Space Ltd (Company Registration 12452245) 07590 319111 / info@amparchitecture.co.uk www.amparchitecture.co.uk Client Ms Christabel Constance Project 74 Savernake Road London NW3 2JU Drawing Title Proposed Plans First Floor and Roof Drawing Status Planning Drawn **OA** Date Scale 12/05/22 1:50@A1 Drawing Number Revision 140-P-021 С