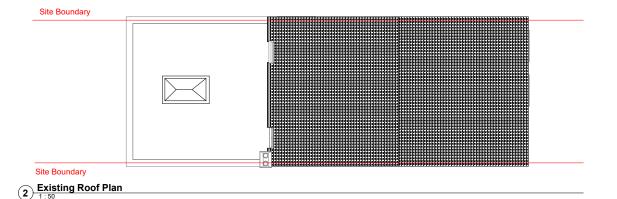

35a Islip St NW5 2DJ

PROJECT

Proposed Sky Light Installation for Ground Floor Existing Extension

TITLE

Existing Ground Floor and Roof Plan

CLIENT

Mr Karl Mallalieu

| Office               | Office | D BY       | 02/09/22 |     |
|----------------------|--------|------------|----------|-----|
| SCALE (@ A1)<br>1:50 |        | PROJECT No |          |     |
| DRAWING NUMBE        | R      |            |          | REV |
| A01                  |        |            |          |     |