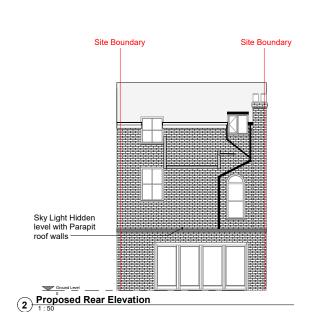

35a Islip St NW5 2DJ

PROJEC

Proposed Sky Light Installation for Ground Floor Existing Extension

TITLE

Existing and Proposed Rear Elevations

CLIENT

Mr Karl Mallalieu

| Office               | Office |            | DATE<br>02/09/22 |     |
|----------------------|--------|------------|------------------|-----|
| SCALE (@ A1)<br>1:50 |        | Project Nu |                  |     |
| DRAWING NUMBER       | 2      |            |                  | REV |
| A02                  |        |            |                  |     |