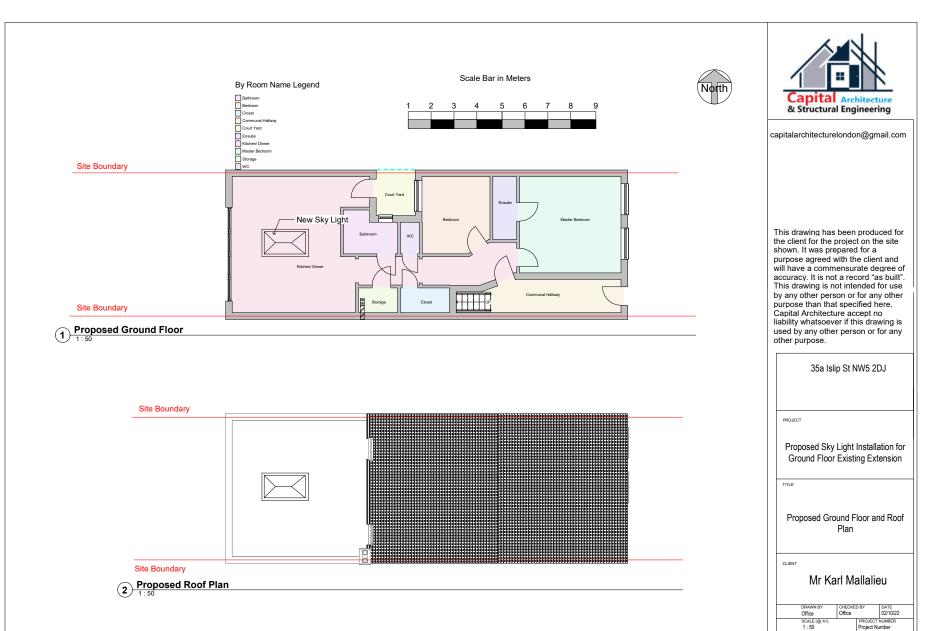

North

Capital Architecture
& Structural Engineering

capitalarchitecturelondon@gmail.com

This drawing has been produced for the client for the project on the site shown. It was prepared for a purpose agreed with the client and will have a commensurate degree of accuracy. It is not a record "as built". This drawing is not intended for use by any other person or for any other purpose than that specified here. Capital Architecture accept no liability whatsoever if this drawing is used by any other person or for any other purpose.

35a Islip St NW5 2DJ

PROJECT

Proposed Sky Light Installation for Ground Floor Existing Extension

TITLE

Existing Ground Floor and Roof Plan

CLIENT

Mr Karl Mallalieu

| Office               | Office | D BY       | 02/09/22 |     |
|----------------------|--------|------------|----------|-----|
| SCALE (@ A1)<br>1:50 |        | PROJECT No |          |     |
| DRAWING NUMBE        | R      |            |          | REV |
| A01                  |        |            |          |     |