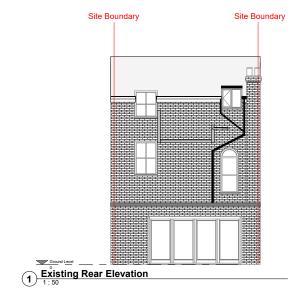

35a Islip St NW5 2DJ

PROJEC

Proposed Sky Light Installation for Ground Floor Existing Extension

TITLE

Existing and Proposed Rear Elevations

CLIENT

Mr Karl Mallalieu

| Office               | Office |            | DATE<br>02/09/22 |     |
|----------------------|--------|------------|------------------|-----|
| SCALE (@ A1)<br>1:50 |        | Project Nu |                  |     |
| DRAWING NUMBER       | 2      |            |                  | REV |
| A02                  |        |            |                  |     |