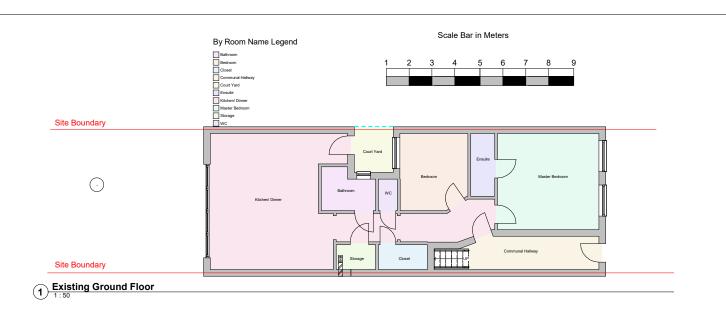

35a Islip St NW5 2DJ

PROJECT

Proposed Sky Light Installation for Ground Floor Existing Extension

TITLE

Existing Ground Floor and Roof Plan

CLIENT

Mr Karl Mallalieu

| Office               | Office | D BY       | 02/09/22 |     |
|----------------------|--------|------------|----------|-----|
| SCALE (@ A1)<br>1:50 |        | PROJECT No |          |     |
| DRAWING NUMBE        | R      |            |          | REV |
| A01                  |        |            |          |     |