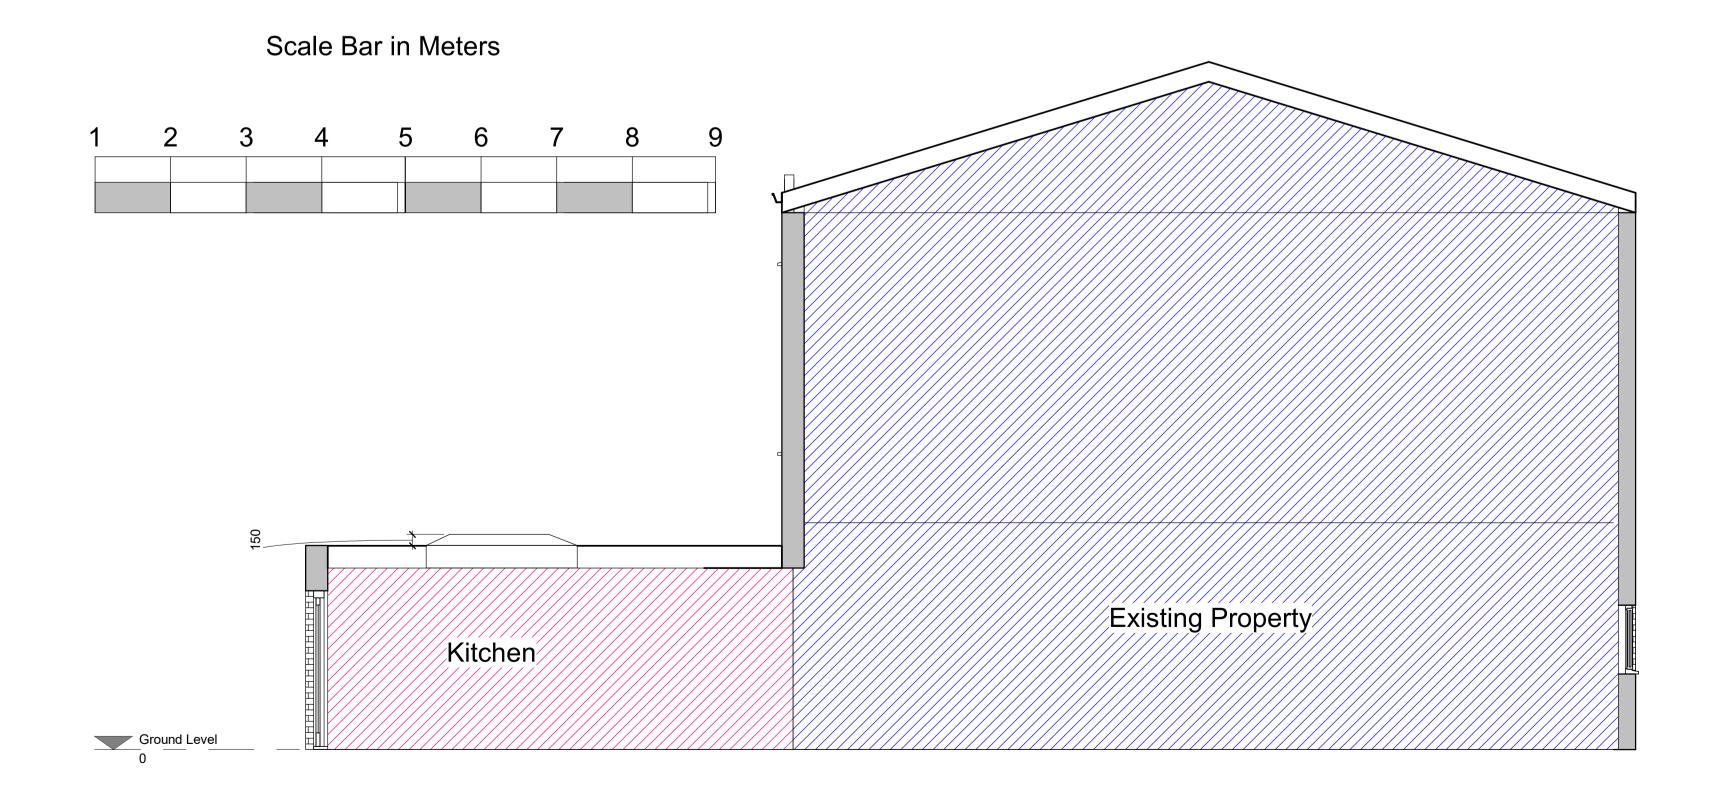

## 1 Existing Section AA 1:50





capitalarchitecturelondon@gmail.com

This drawing has been produced for the client for the project on the site shown. It was prepared for a purpose agreed with the client and will have a commensurate degree of accuracy. It is not a record "as built". This drawing is not intended for use by any other person or for any other purpose than that specified here. Capital Architecture accept no liability whatsoever if this drawing is used by any other person or for any other purpose.

PROJECT

Proposed Sky Light Installation for Ground Floor Existing Extension

TITLE

Existing and Proposed Sections

CLIENT

Mr Karl Mallalieu

DATE

PROJECT NUMBER
Project Number

05/18/22

CHECKED BY

Checker

DRAWN BY

SCALE (@ A1) 1:50

DRAWING NUMBER

Author

A04

Proposed Section AA

1:50