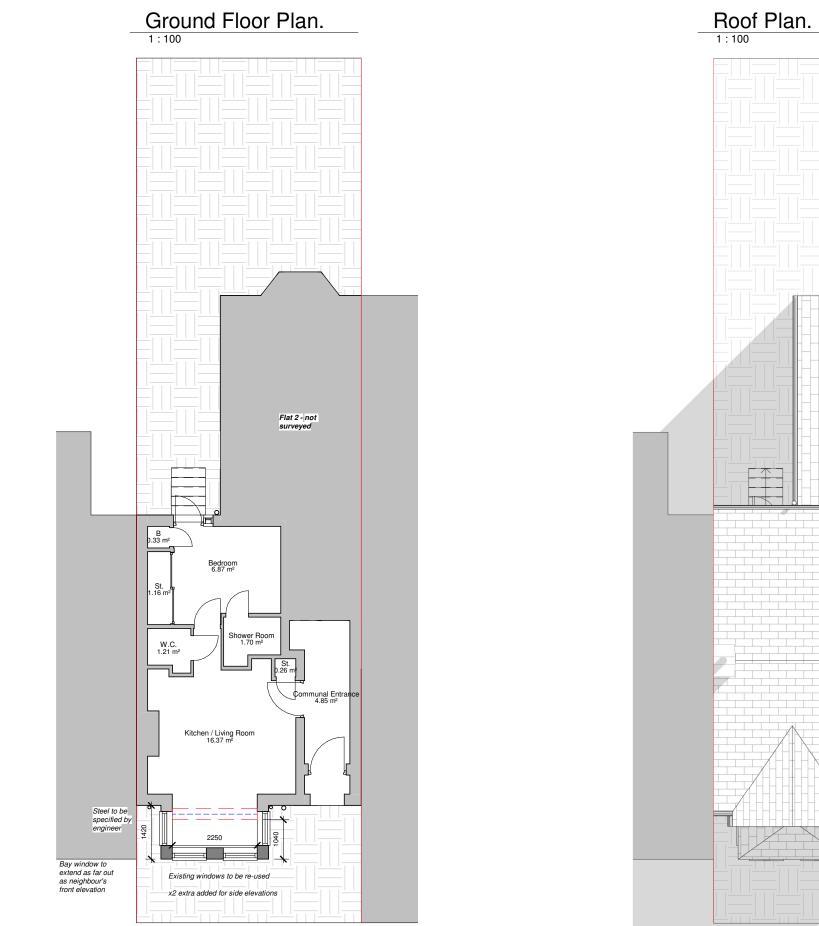

0 1 2 3 4m

| PROC      | GRAMME:                                                                                                                  |
|-----------|--------------------------------------------------------------------------------------------------------------------------|
| GIA: 2    | 2.25m <sup>2</sup>                                                                                                       |
|           |                                                                                                                          |
|           |                                                                                                                          |
|           |                                                                                                                          |
|           |                                                                                                                          |
|           |                                                                                                                          |
|           |                                                                                                                          |
|           |                                                                                                                          |
|           |                                                                                                                          |
|           |                                                                                                                          |
|           |                                                                                                                          |
|           |                                                                                                                          |
|           |                                                                                                                          |
|           |                                                                                                                          |
|           | SION NOTES:                                                                                                              |
| REV:      | DATE: DESCRIPTION:                                                                                                       |
|           |                                                                                                                          |
|           |                                                                                                                          |
| GENF      | ERAL NOTES:                                                                                                              |
|           | mensions are in millimetres unless otherwise stated                                                                      |
| 2. All wo | rk to be carried out in accordance with current building regulation:<br>Il relevant british standards/codes of practice. |
| 3. The C  | Contractor is responsible for the correct setting out of the works or                                                    |
| comn      | all dimensions to be checked prior to fabrication of materials and<br>nencement of works.                                |
|           | Drawing is to be read in conjunction with all relevant drawings and<br>fications                                         |
|           | SVP and Boiler position to be determined onsite by contractor                                                            |
|           | cerator toilet' would be required for a certain designs if the toilet<br>on is away from existing SVP                    |
| 7. Steels | s imbedded into ceiling may be charged additionally by your<br>actor                                                     |
|           | oposed materials are to be similar in appearance to that of the ng house, unless otherwise                               |
|           | ghts must not protrude past the roof slope by more than 150mm                                                            |
|           | ng which exceeds 25% of the added floor area will result in extra les for S.A.P Calculations                             |
|           | ows on a side elevation at first floor level or above must be<br>red glazing and non openable below 1.7m                 |
|           |                                                                                                                          |
|           |                                                                                                                          |
|           |                                                                                                                          |
|           |                                                                                                                          |
|           |                                                                                                                          |
|           | EXTENSION PLANS                                                                                                          |
|           |                                                                                                                          |
|           | Extension Plans. 16 Shakespeare Road W7 1LR                                                                              |
|           | Tessa Kadler (Flat 1)                                                                                                    |
| CLIENT:   |                                                                                                                          |
|           | Ground floor bay window to front elevation                                                                               |
| PROJEC    |                                                                                                                          |
| PROJEC    | FIAT 1, 29 Prowse Place                                                                                                  |
| PROJEC    | Flat 1, 29 Prowse Place<br>Camden                                                                                        |
|           | Camden<br>London<br>NW1 9PN                                                                                              |
|           | Camden<br>London<br>T ADDRESS: NW1 9PN                                                                                   |
| PROJEC    | Camden<br>London<br>NW1 9PN                                                                                              |
| PROJEC    | Camden<br>London<br>NW1 9PN<br>PROPOSED FLOOR PLANS                                                                      |
| PROJEC    | Camden<br>London<br>NW1 9PN<br>PROPOSED FLOOR PLANS<br>IG TITLE:                                                         |
| PROJEC    | Camden<br>London<br>NW1 9PN<br>PROPOSED FLOOR PLANS<br>IG TITLE:                                                         |