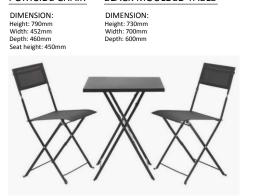

BLACK MOULDED TABLE

PORTSIDE CHAIR

| Job N°/Drg N°     | Rev                           | Scale  | Status                                                                                  | лор  |
|-------------------|-------------------------------|--------|-----------------------------------------------------------------------------------------|------|
| <b>073/001</b>    | F                             | 1:1250 | PRELIMINARY                                                                             | НІС  |
| Date              | Director                      | Author | <sup>Check</sup>                                                                        | Draw |
| <b>17.10.2016</b> | <b>DIR</b>                    | AJG    |                                                                                         | PR   |
|                   | on with all other relevant ma |        | vey and all necessary consents. All dime<br>ate to the current stage of the project and |      |