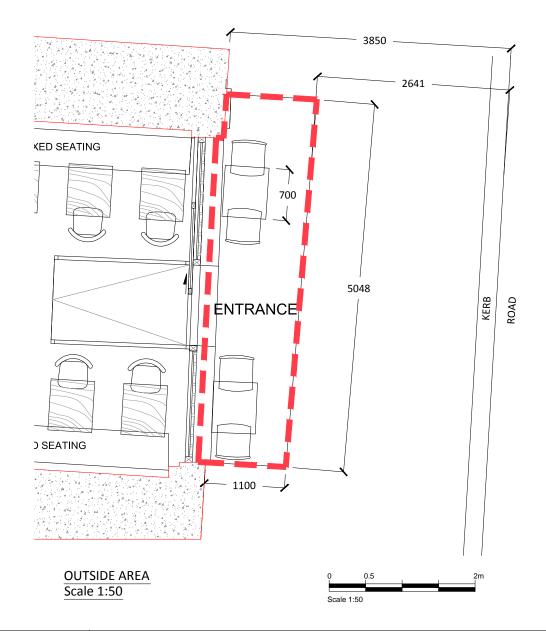

BLACK MOULDED TABLE

PORTSIDE CHAIR

| Job N°/Drg N°     | Rev                           | Scale  | Status                                                                                  | лор  |
|-------------------|-------------------------------|--------|-----------------------------------------------------------------------------------------|------|
| <b>073/001</b>    | F                             | 1:1250 | PRELIMINARY                                                                             | НІС  |
| Date              | Director                      | Author | <sup>Check</sup>                                                                        | Draw |
| <b>17.10.2016</b> | <b>DIR</b>                    | AJG    |                                                                                         | PR   |
|                   | on with all other relevant ma |        | vey and all necessary consents. All dime<br>ate to the current stage of the project and |      |

## GH HOLBORN

## 

I by user and any discrepancies, errors or omissions to be reported to the Architect before work commences. cisions to be made on the basis of this information should include due allowance for the increases and decreases