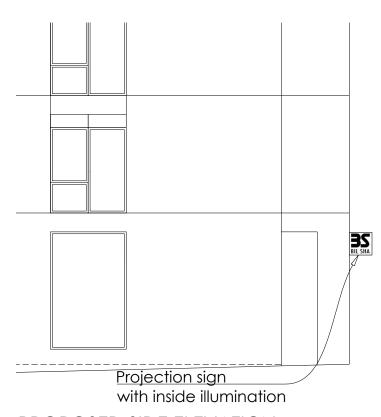

**EXISTING SIDE ELEVATION** 

PROPOSED FRONT ELEVATION

**EXISTING FRONT ELEVATION** 

CHANGE OF USE AND PROJECTION SIGN APPLICATION

PROPOSED SIDE ELEVATION

PLANNING DRAWINGS ONLY. NOT FOR CONSTRUCTION

ALL DIMENSIONS AND INFORMATION ON THE DOCUMENT MUST THEREFORE BE CHECKED ON SITE FOR ACCURACY AND APPROVED WITH THE BUILDING INSPECTOR PRIOR TO THE COMMENCEMENT OF WORKS.