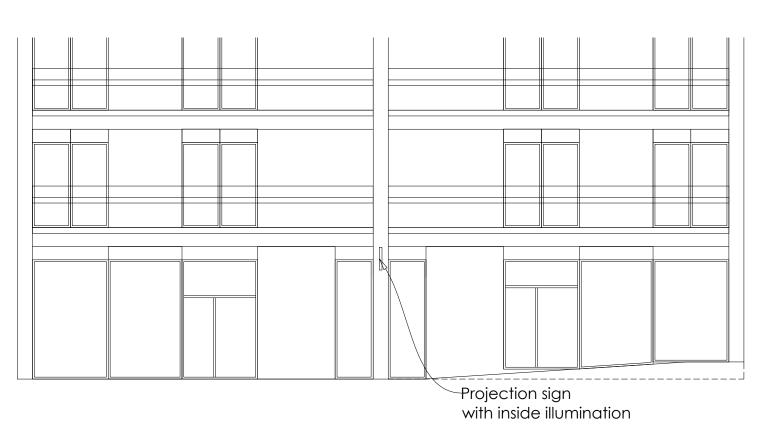

**EXISTING SIDE ELEVATION** 

PROPOSED FRONT ELEVATION

**EXISTING FRONT ELEVATION** 

CHANGE OF USE AND PROJECTION SIGN APPLICATION

PROPOSED SIDE ELEVATION

PLANNING DRAWINGS ONLY. NOT FOR CONSTRUCTION

ALL DIMENSIONS AND INFORMATION ON THE DOCUMENT MUST THEREFORE BE CHECKED ON SITE FOR ACCURACY AND APPROVED WITH THE BUILDING INSPECTOR PRIOR TO THE COMMENCEMENT OF WORKS.