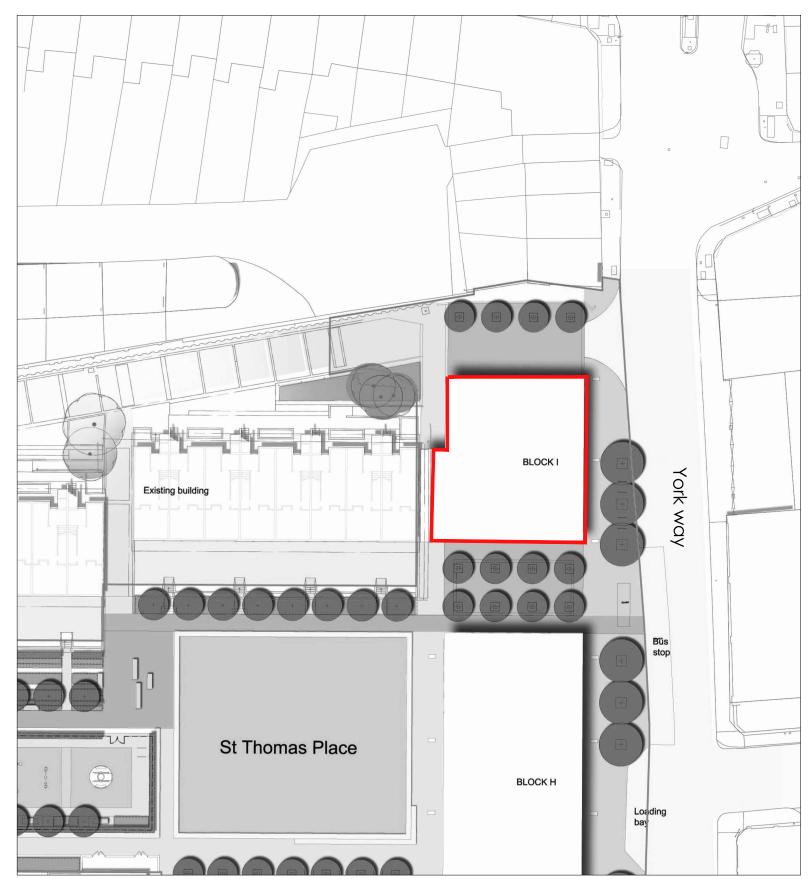

SCALE 1:500 @ A3



SCALE 1:1250 @ A3

## PLANNING DRAWINGS ONLY. NOT FOR CONSTRUCTION

ALL DIMENSIONS AND INFORMATION ON THE DOCUMENT MUST THEREFORE BE CHECKED ON SITE FOR ACCURACY AND APPROVED WITH THE BUILDING INSPECTOR PRIOR TO THE COMMENCEMENT OF WORKS.

CONTRACTORS MUST VERIFY ALL DIMENSIONS, LEVELS AND BOUNDARIES ON SITE BEFORE COMMENCING ANY WORKS.

ALL EXISTING LINTELS, BEAMS, FOUNDATIONS ETC. TAKING ANY NEW LOADS ARE TO BE EXPOSED AND RE-ASSESSED FOR THE NEW LOAD AND TO BE RE-INFORCED OR REPLACED AS NECESSARY AT THE DESCRETION OF THE LOCAL AUTHORITY.

ALL STRUCTURAL INFORMATION SHOULD BE CHECKED AGAINST DETAILED STRUCTURAL ENGINEERS INFORMATION AND CALCULATION SHEETS.

REFER STRUCTURAL ENGINEER'S DRAWINGS FOR STRUCTURAL DETAILS

CONTRACTOR TO CHECK EXISTING HEIGHTS PRIOR TO CON