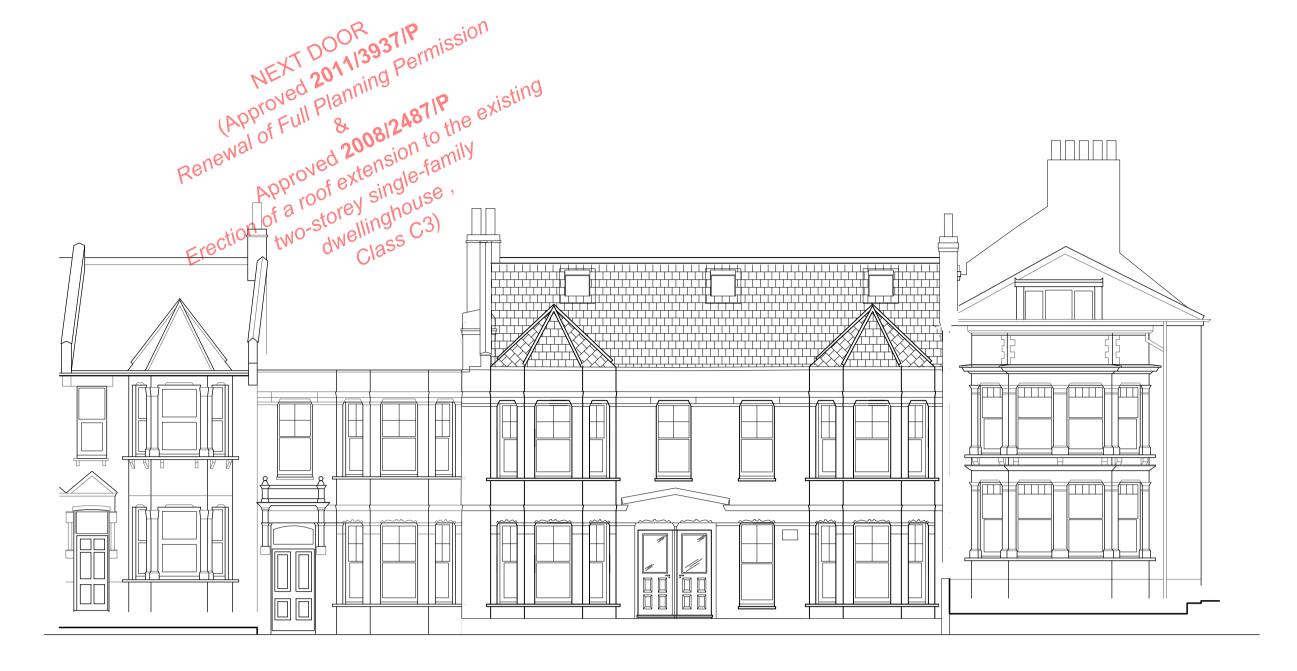

## AMENDED PREVIOUS LOFT EXTENSION

2008/1472/P Approved Planning Application

PROPOSED FRONT ELEVATION

(Street Level)

PROPOSED CROSS SECTION D-D (from Street Level)

PROPOSED REAR ELEVATION

(from Ground Level)