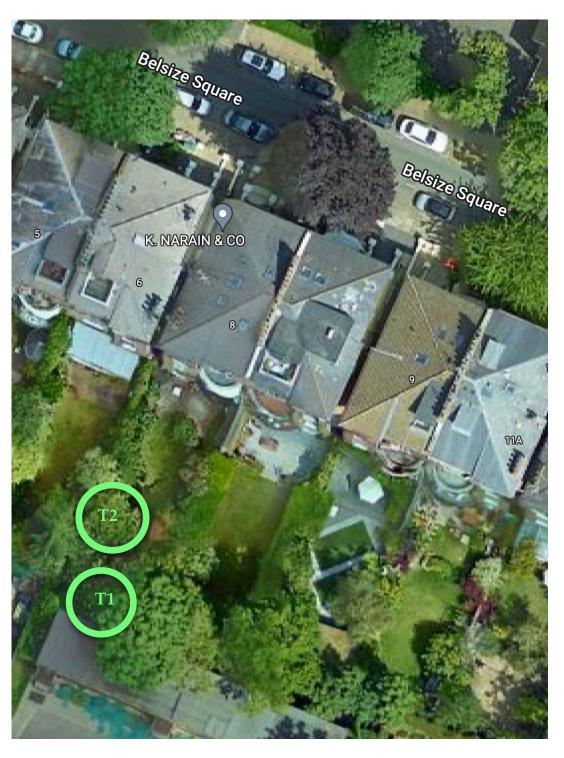

Tree Works at 8 Belsize Square, NW3 4HT

T1 Robinia - Fell to ground level - The Robinia has uprooted and is leaning against the Laurel next to it. It is also covered in Ivy which makes it heavier and they are worried it may fall.

T2 Elder - Fell to ground level - The Elder has a massive lean over the garden and it also has a split on the main trunk and it has lots of movement on the stump. It could potentially fall.