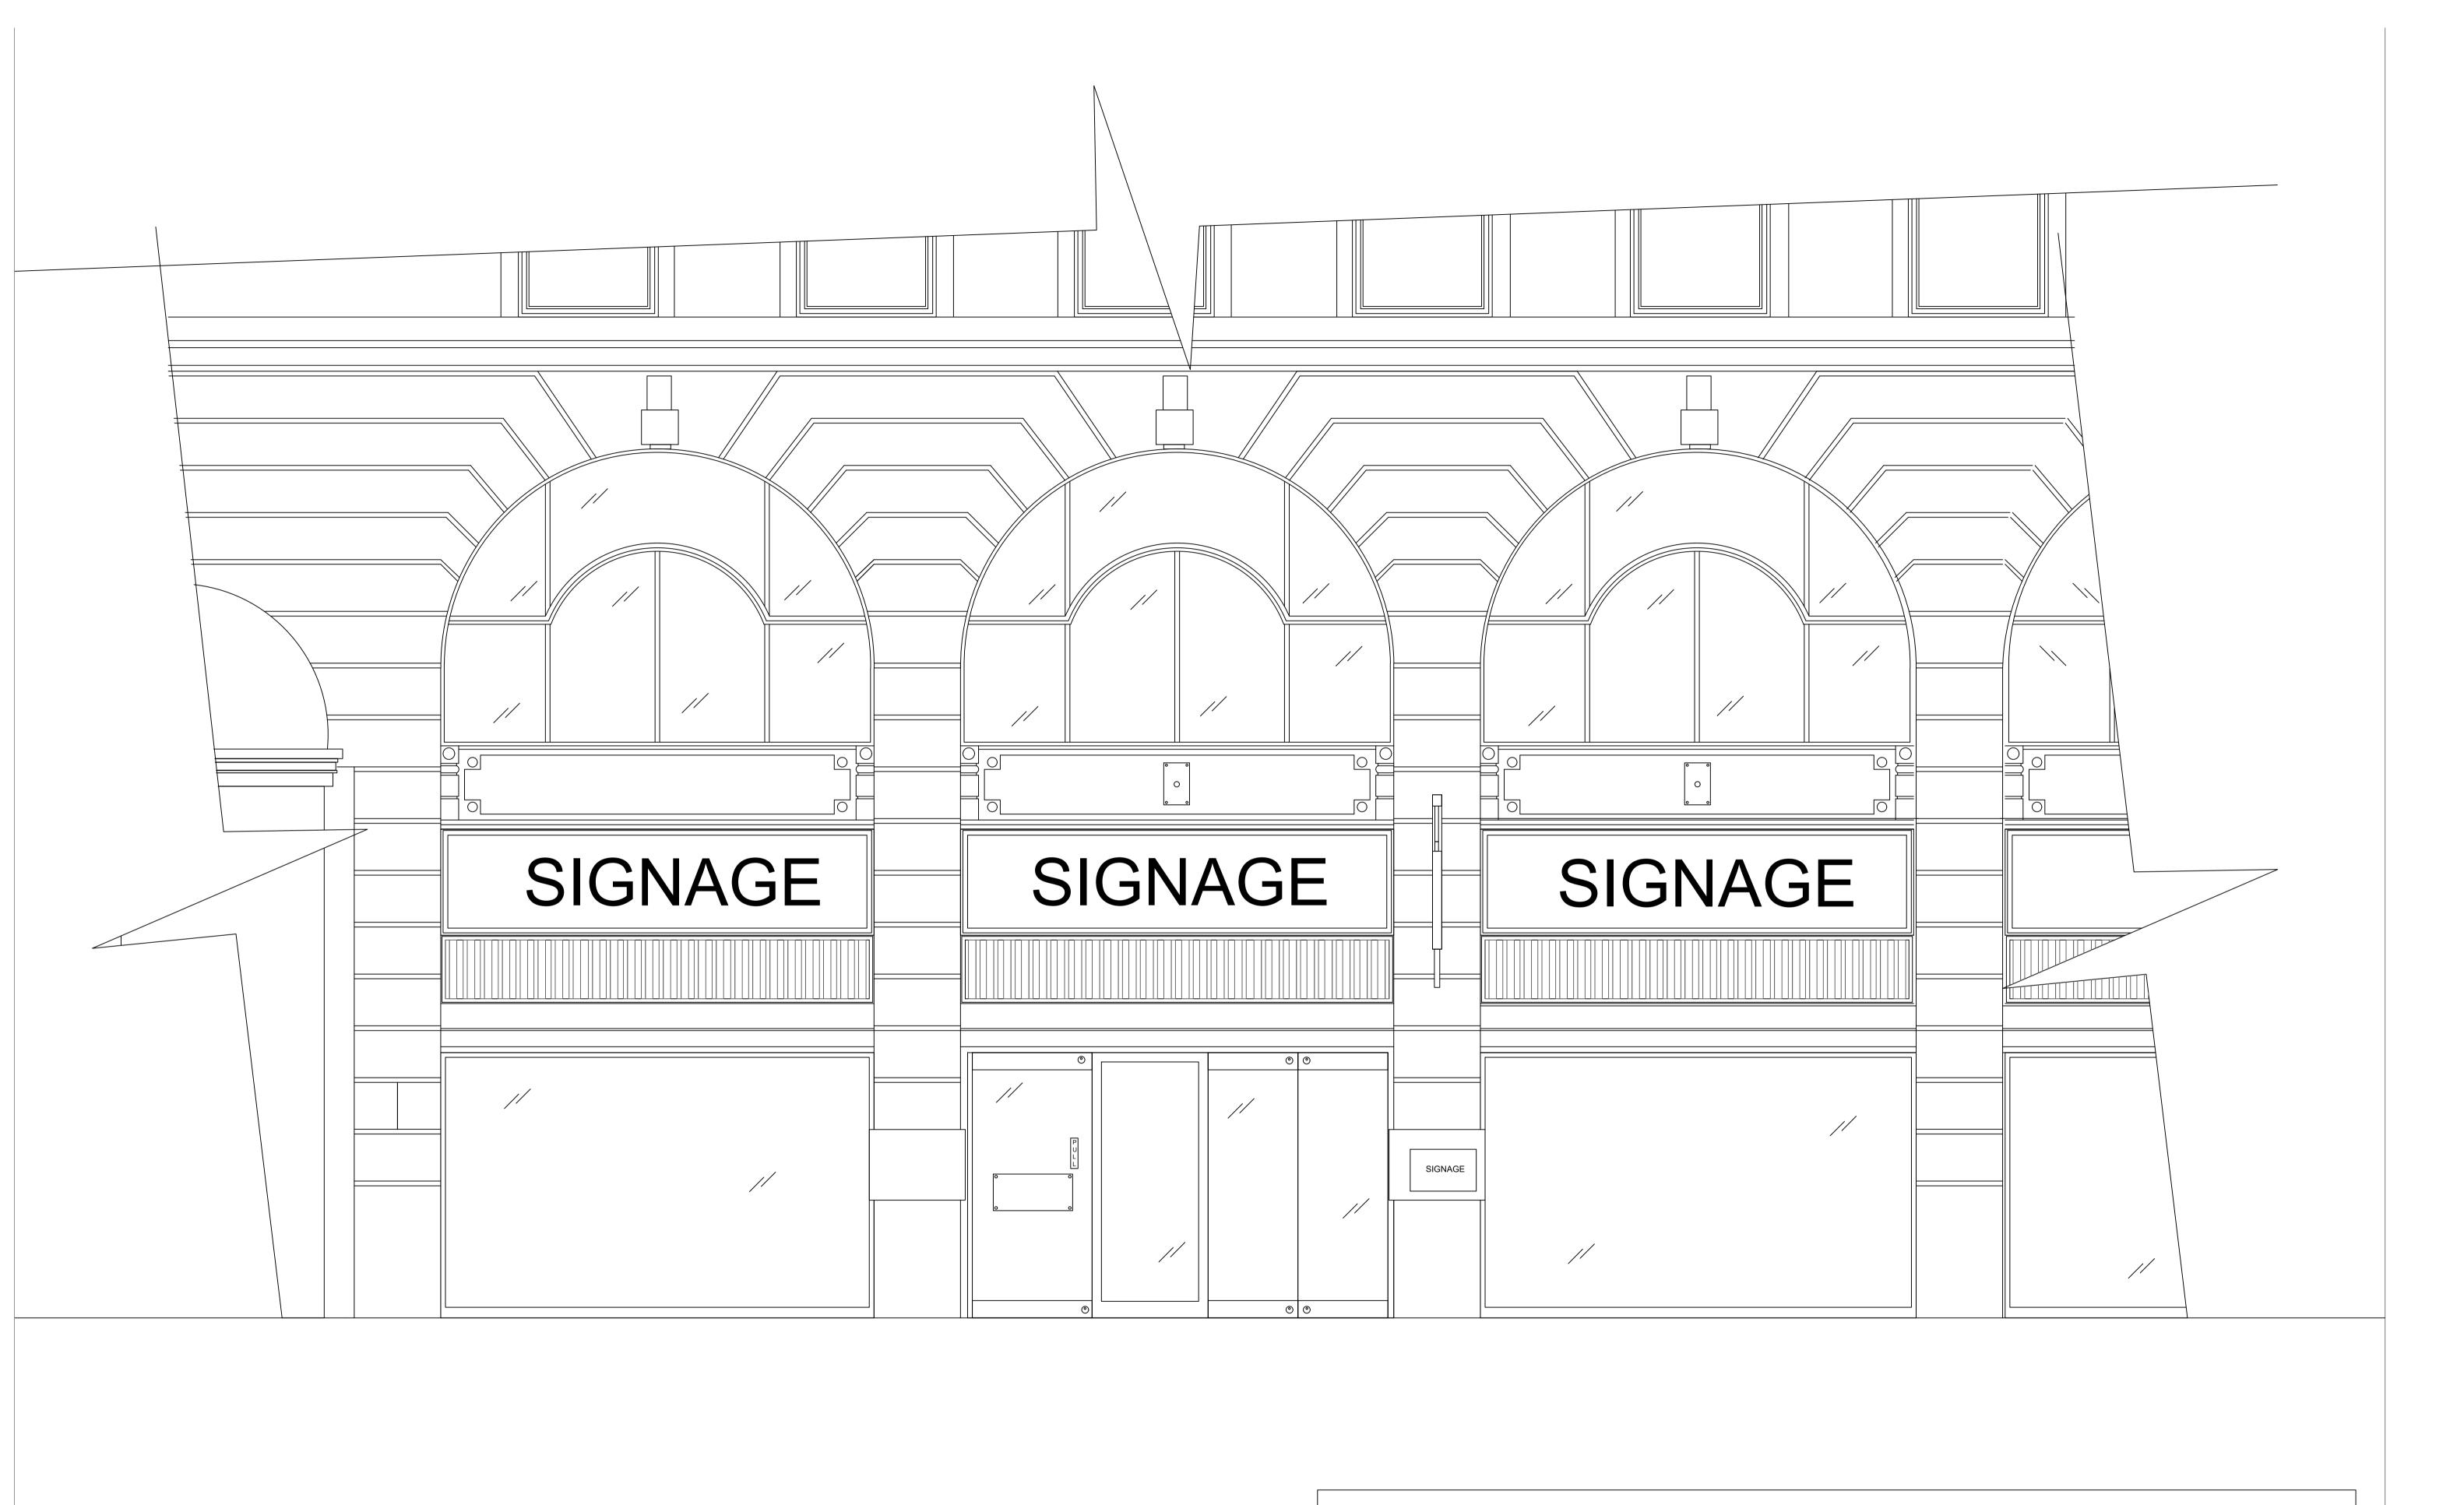

## **WK**space

| Client         | FARRER & Co         |
|----------------|---------------------|
| Project        | KINGSWAY            |
| Date           | 22:02:22            |
| Scale          | 1:25@A1             |
| Revision       |                     |
| Drawing detail | Exisiting Elevation |
| Drawing number | FAR-KW-00-00        |