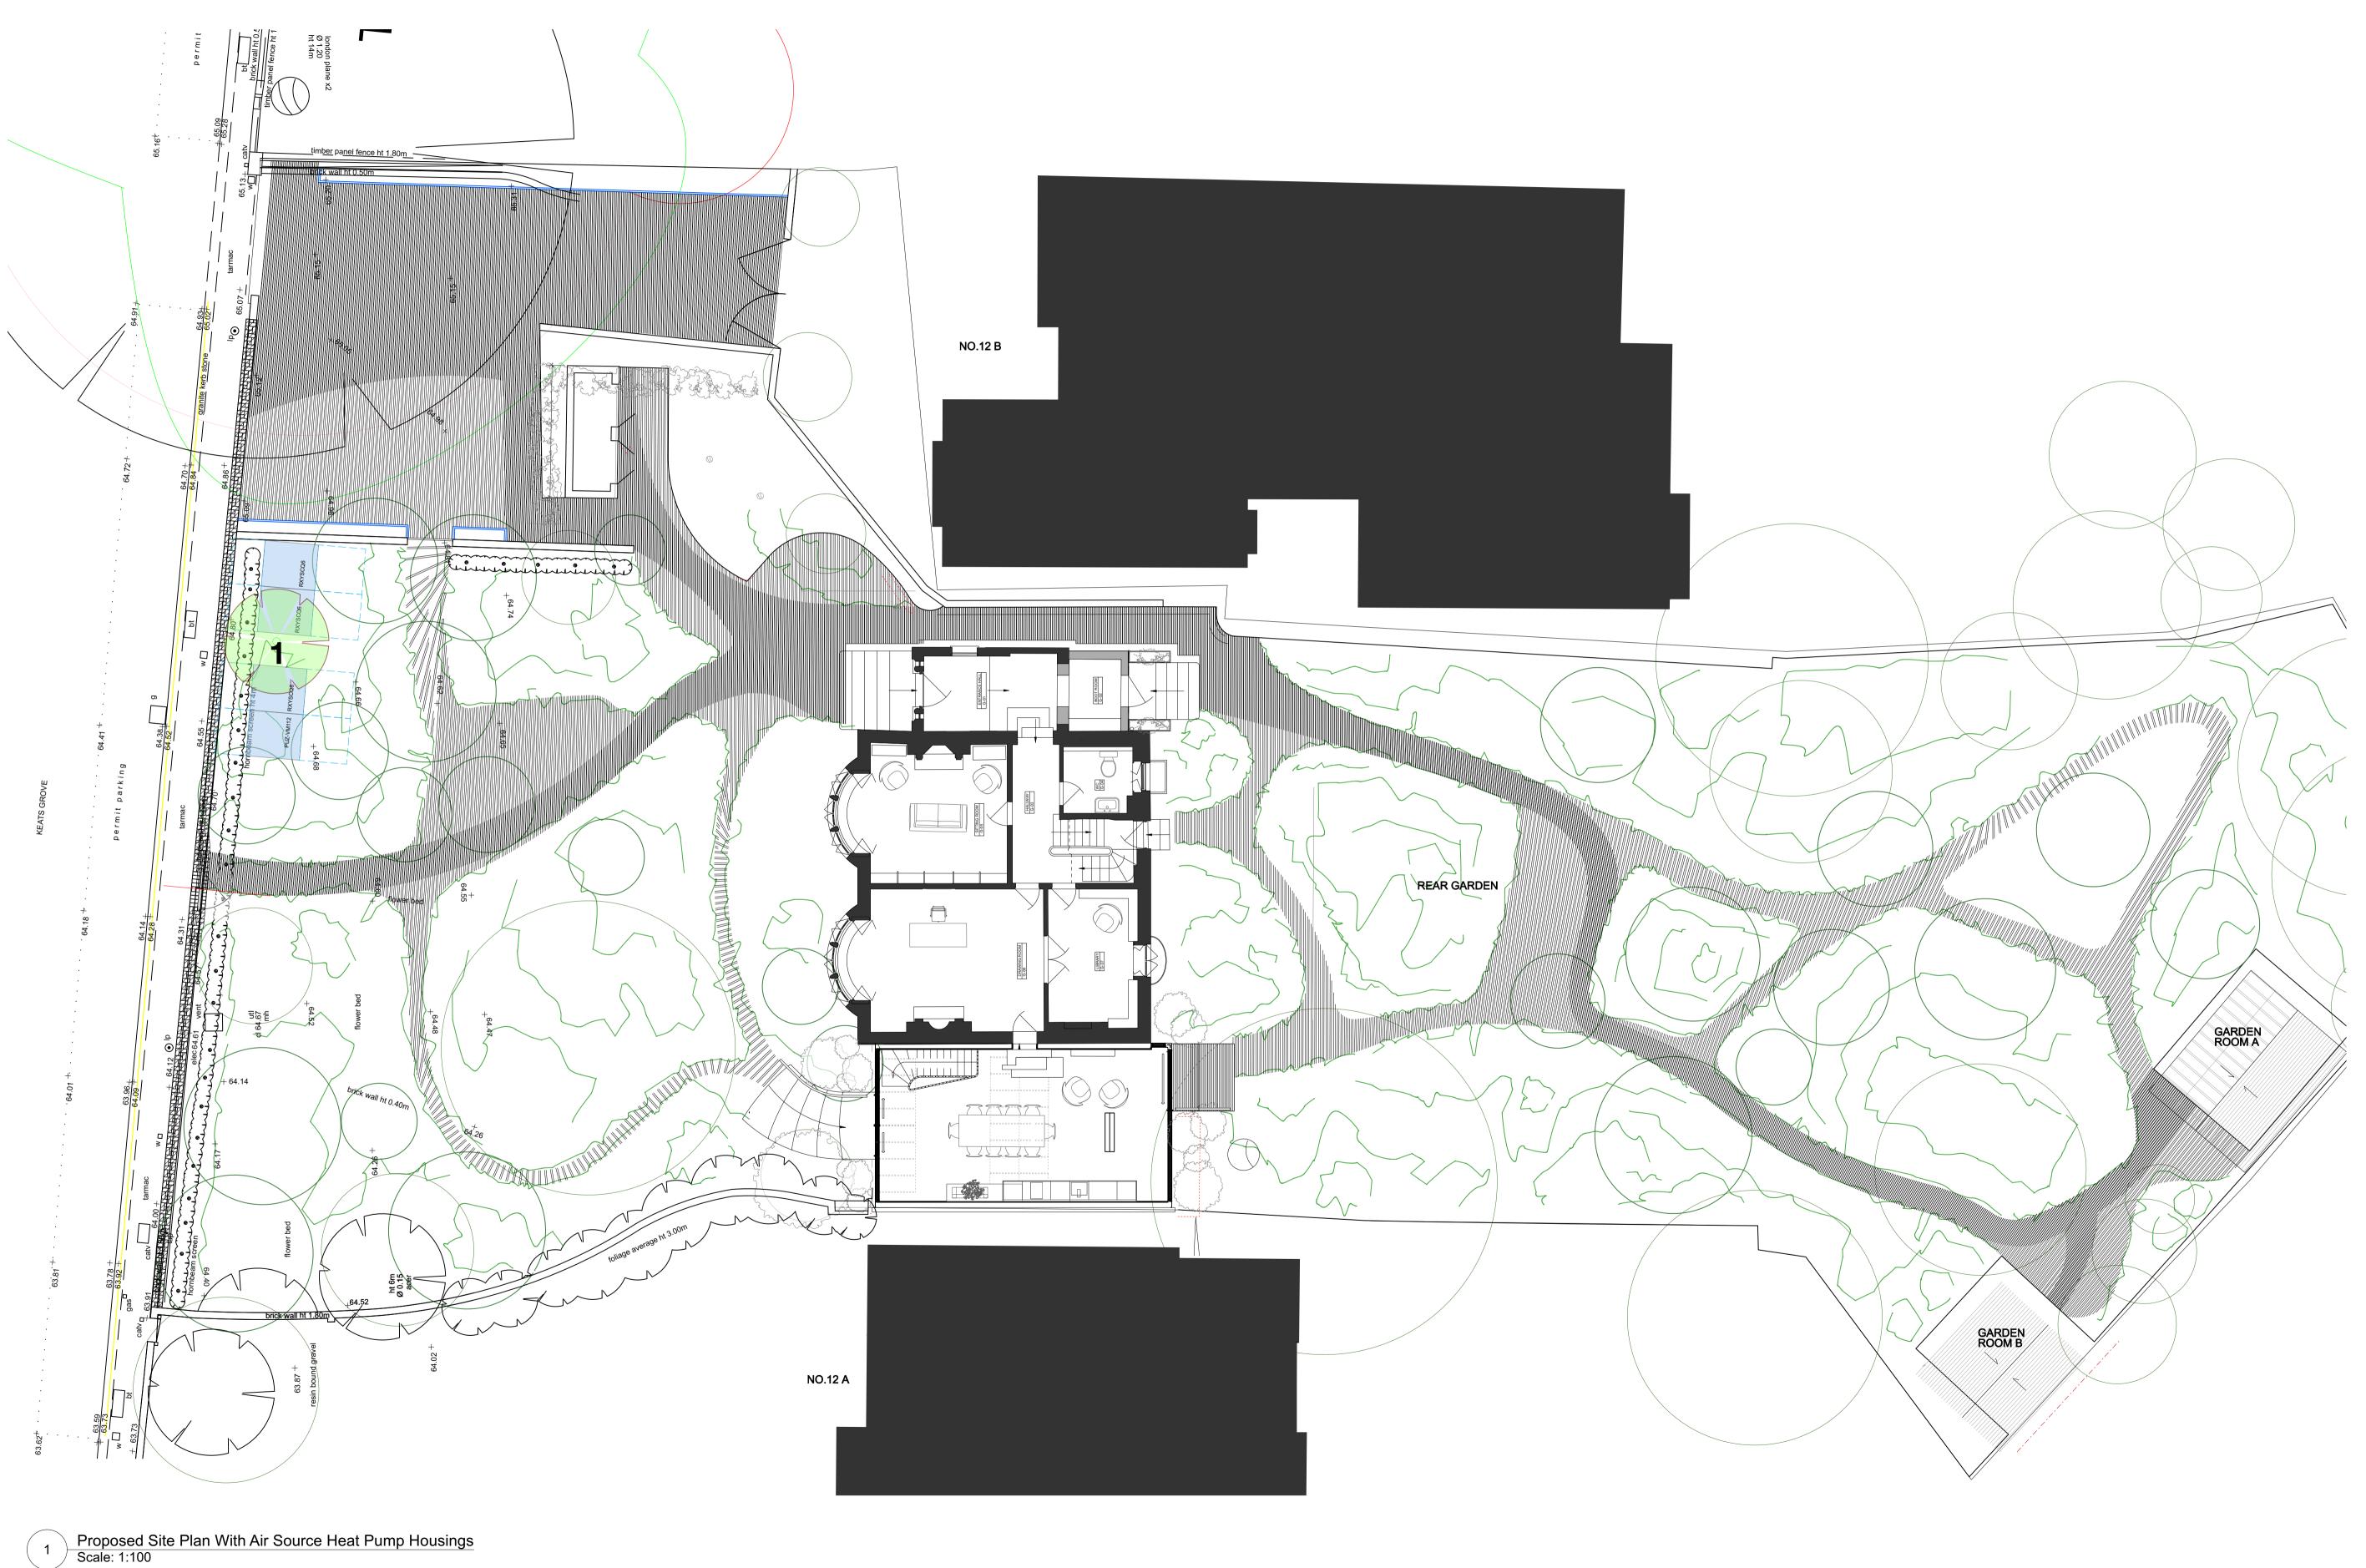

Note: Proposed site plan, approved site plan updated with:

a] Approved external steps as part of hard landscaping condition 4h Camden Ref: 2021/3032/L

b] Approved Fflo hard landscaping condition 4h Camden Ref: 2021/3032/L

1] Attenuated air source heat pump housings, screend by shrubbery and and existing Hawthorn Tree @ 1300mm high. See acoustic survey for performance data.

12 Keats Grove London NW3 2RN Kylie Richardson Project No. 1168 12KG

## Site Plan with Proposed Air Source Heat Pumps

Scale 1:100 @ A1 Drawn by PT/10/10/2021

Issue Notes: A 16/05/2022 Rev A: ASHP position adjusted