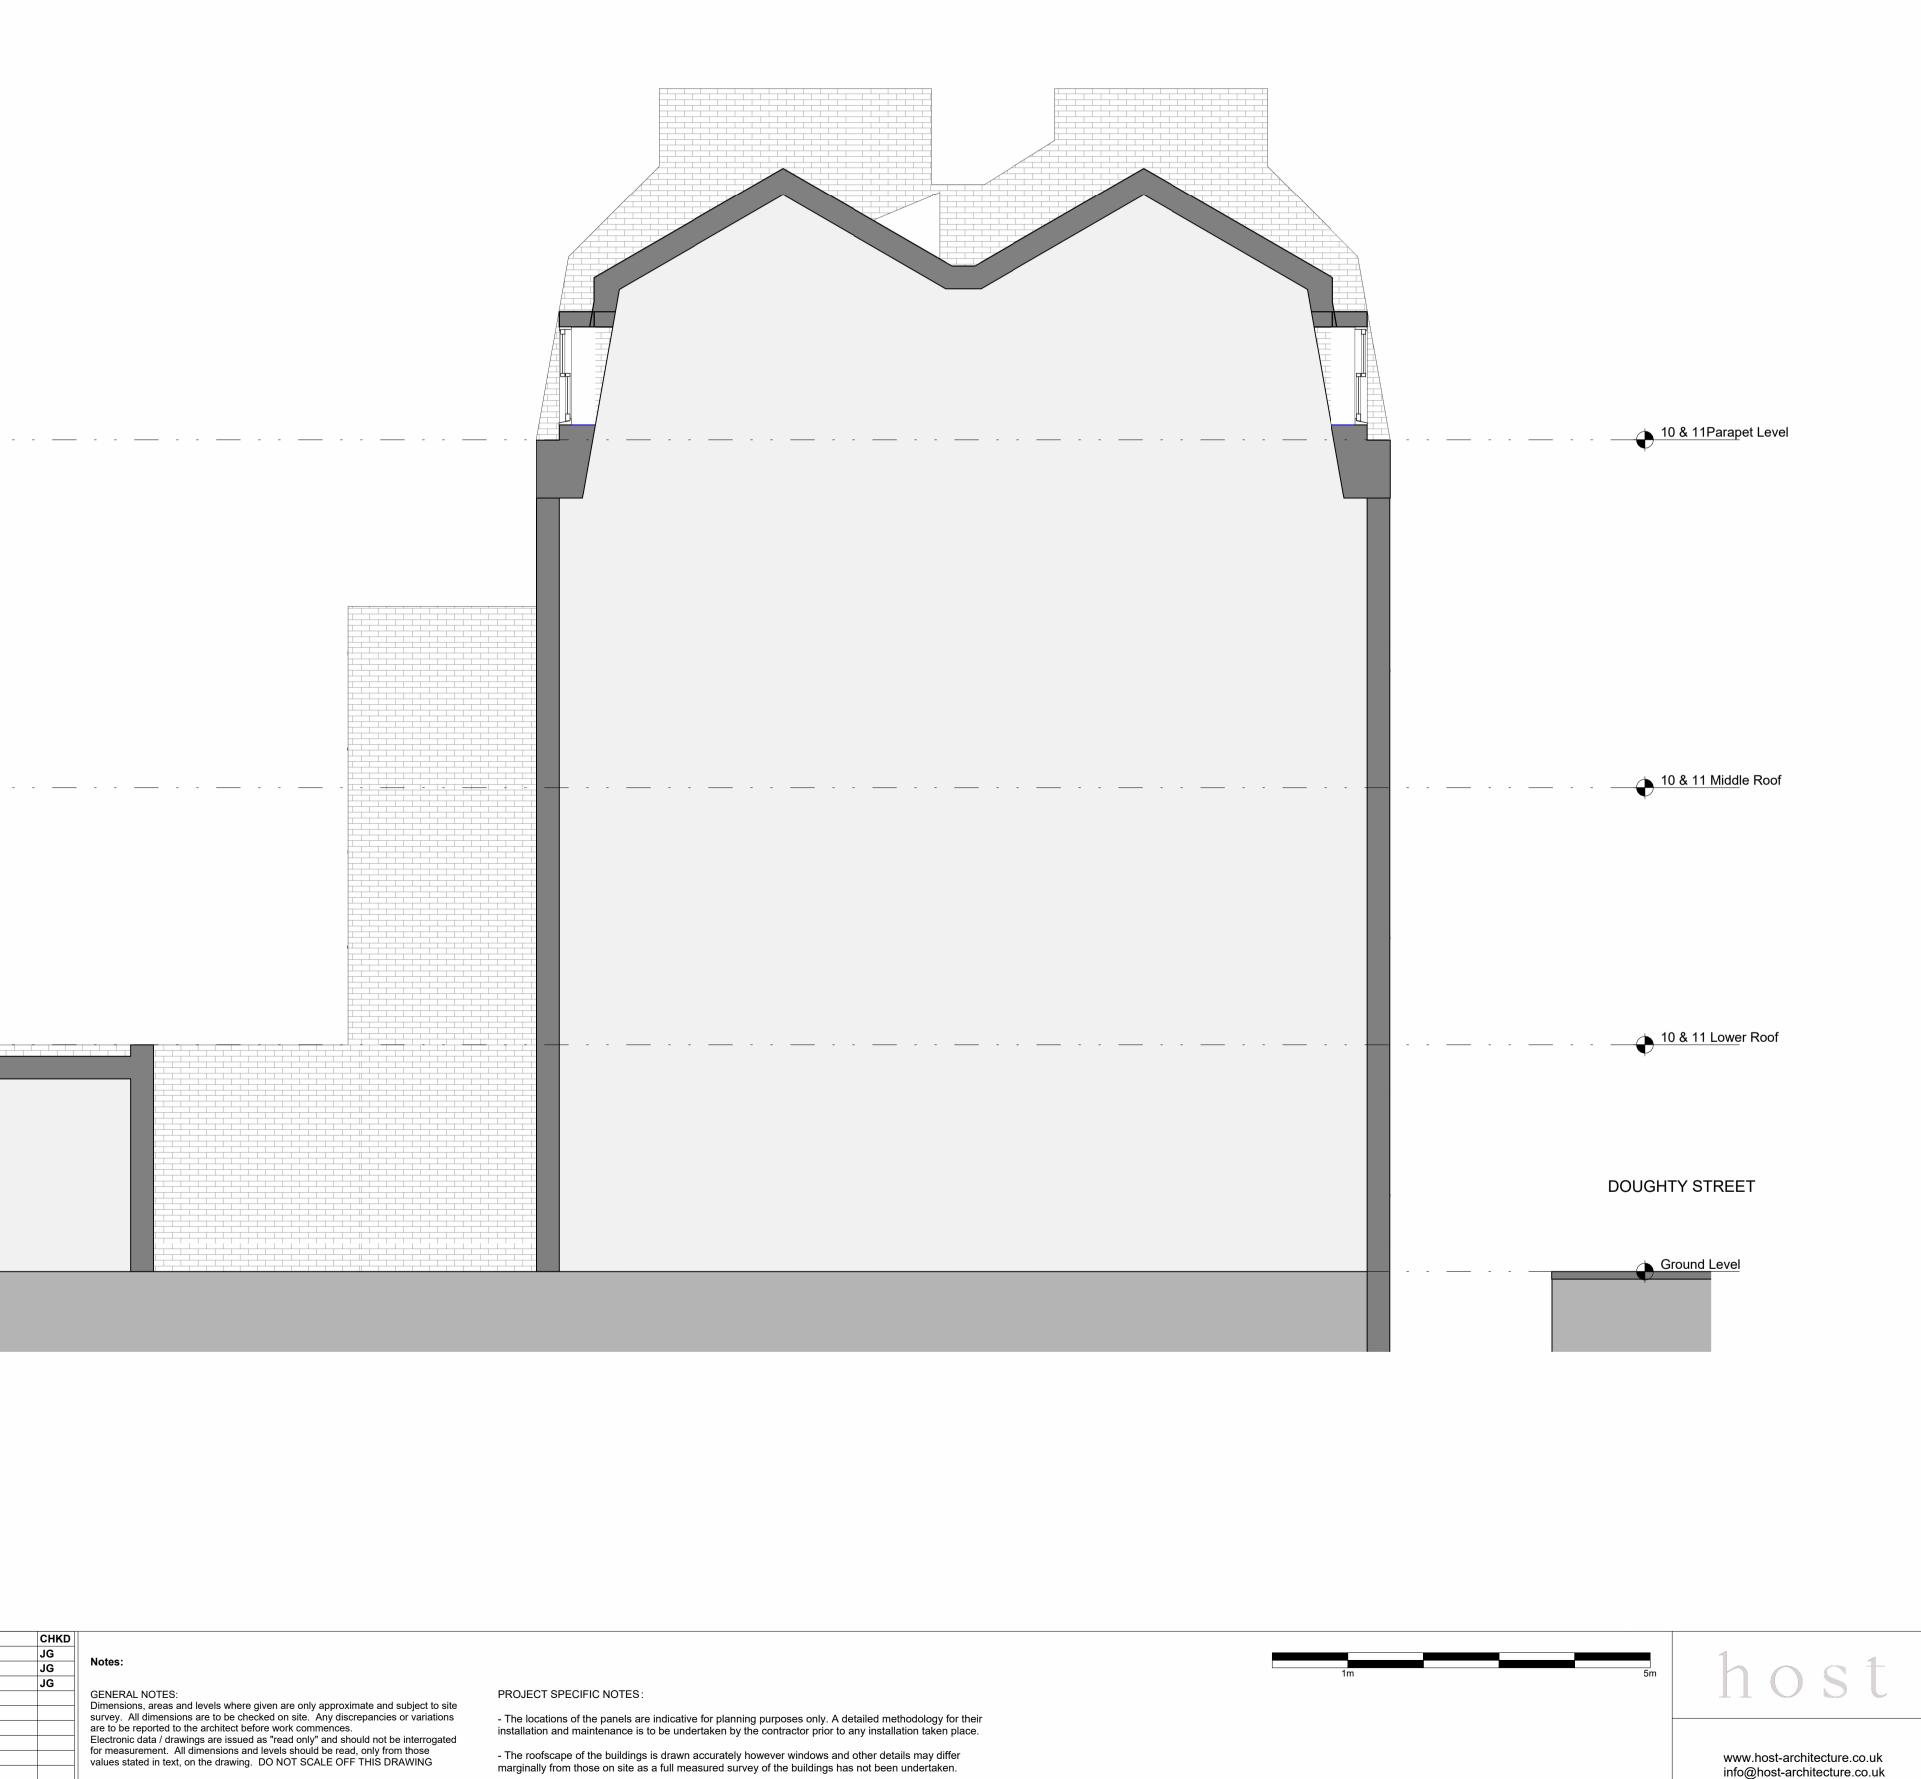

Drawing Reference:

PLANNING Drawing Title: No. 11 Section AA - Existing Client: Doughty Street Chambers

Drawing Status:

. . \_\_\_\_ . . \_\_\_ . . \_\_\_ . . \_\_\_ . . \_\_\_ . .

| Rev | Date       | Note           |   |
|-----|------------|----------------|---|
| P1  | 29.11.2021 | COORDINATION   |   |
| P2  | 10.12.2021 | DRAFT PLANNING |   |
| P3  | 20.01.2022 | PLANNING       |   |
|     |            |                |   |
|     |            |                |   |
|     |            |                |   |
|     |            |                |   |
|     |            |                |   |
|     |            |                |   |
|     |            |                |   |
|     |            |                | _ |

- The roofscape of the buildings is drawn accurately however windows and other details may differ marginally from those on site as a full measured survey of the buildings has not been undertaken.

www.host-architecture.co.uk info@host-architecture.co.uk