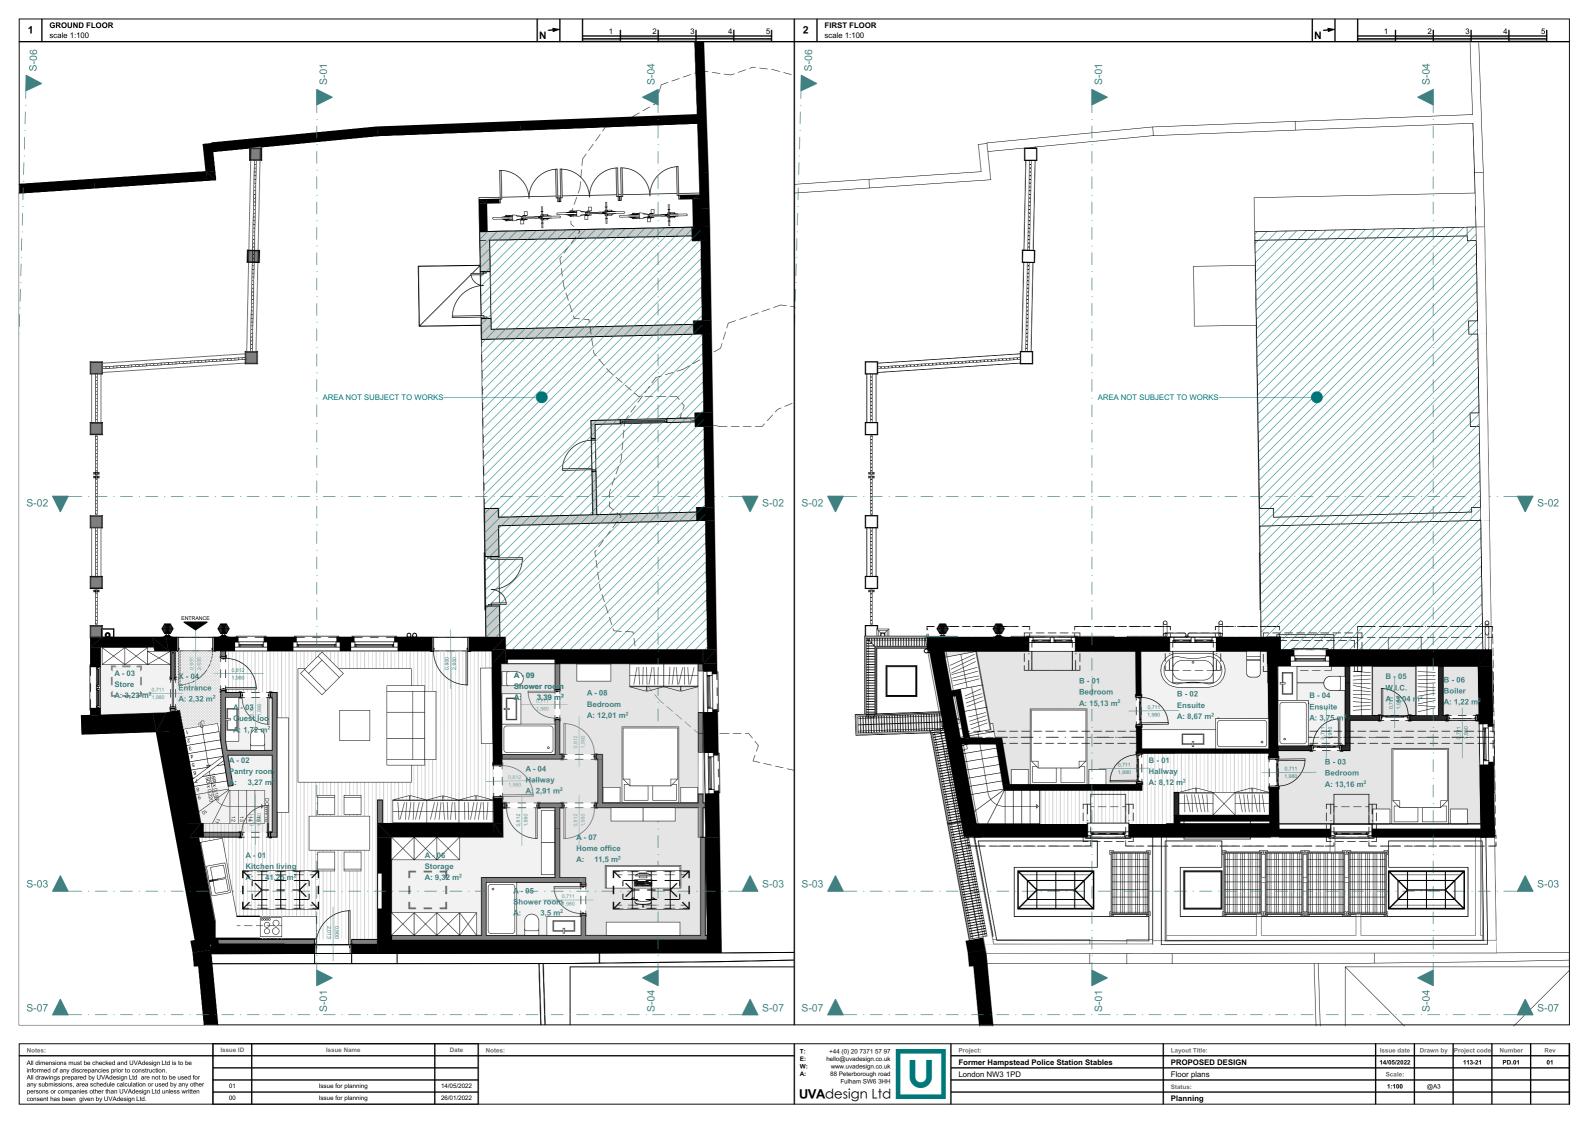

|                                                                                                                |          |            |             |              |                                                |                                                  | AREA NOT SUBJECT TO           | WORKS      |                     |         |           |
|----------------------------------------------------------------------------------------------------------------|----------|------------|-------------|--------------|------------------------------------------------|--------------------------------------------------|-------------------------------|------------|---------------------|---------|-----------|
|                                                                                                                |          |            |             |              |                                                |                                                  |                               |            |                     |         | 1         |
| Notes:  All dimensions must be checked and I IVAdesign I to be                                                 | Issue ID | Issue Name | Date        | Notes:       | +44 (0) 20 7371 57 97<br>hello@uvadesign.co.uk | Project: Former Hampstead Police Station Stables | Layout Title: PROPOSED DESIGN | 14/05/2022 | Drawn by Project co |         | Rev<br>01 |
| All dimensions must be checked and UVAdesign Ltd is to be informed of any discrepancies prior to construction. |          |            | <del></del> | <del> </del> | V: www.uvadesign.co.uk                         |                                                  | THOI COLD DECICIT             | 14/03/2022 | 110-21              | + 15.04 |           |