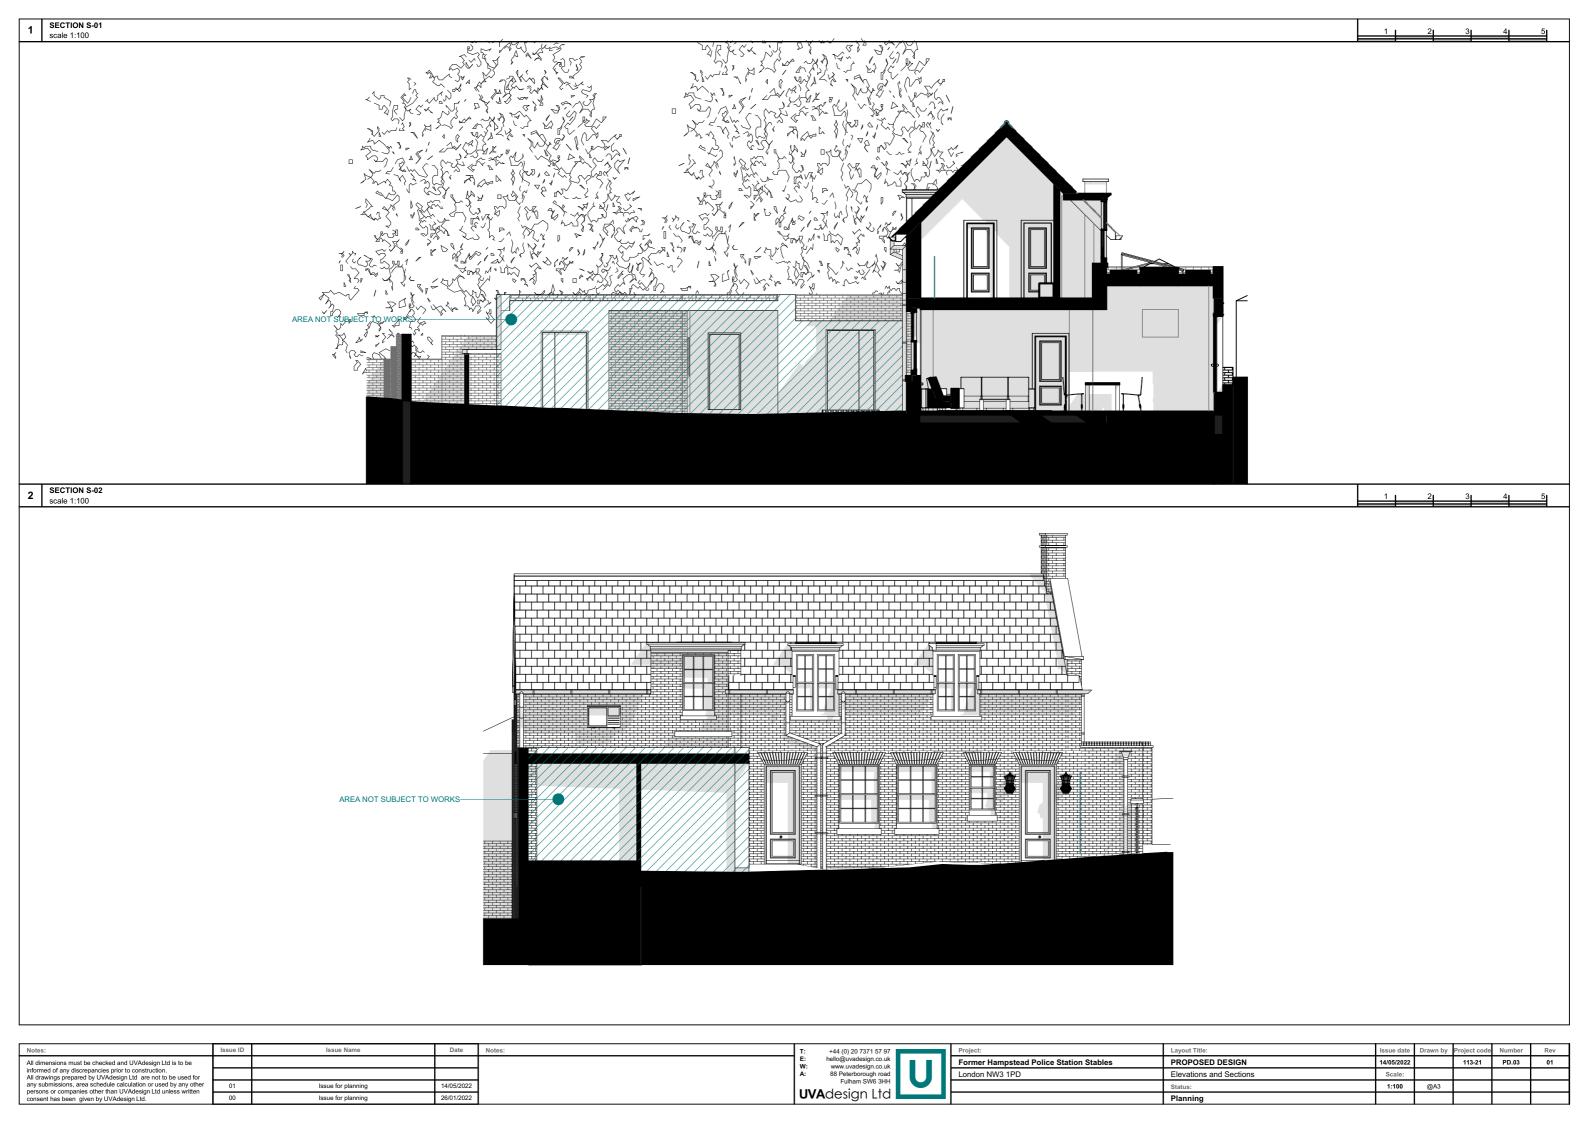

| Notes:                                                                                                                                                                                                                                                                                                                                             |    | Issue ID           | Issue Name | Date | Notes:         | T:                                                                        | +44 (0) 20 7371 57 97                   | Project:                | Layout Title: | Issue date | Drawn by | Project code | Number | Rev |
|----------------------------------------------------------------------------------------------------------------------------------------------------------------------------------------------------------------------------------------------------------------------------------------------------------------------------------------------------|----|--------------------|------------|------|----------------|---------------------------------------------------------------------------|-----------------------------------------|-------------------------|---------------|------------|----------|--------------|--------|-----|
| All dimensions must be checked and UVAdesign Ltd is to be informed of any discrepancies prior to construction. All drawings prepared by UVAdesign Ltd are not to be used for any submissions, area schedule calculation or used by any other persons or companies other than UVAdesign Ltd unless written consent has been given by UVAdesign Ltd. |    |                    |            |      | w:             | E: hello@uvadesign.co.uk  W: www.uvadesign.co.uk  A: 88 Peterborough road | Former Hampstead Police Station Stables | PROPOSED DESIGN         | 14/05/2022    |            | 113-21   | PD.04        | 01     |     |
|                                                                                                                                                                                                                                                                                                                                                    |    |                    |            |      |                |                                                                           | London NW3 1PD                          | Elevations and Sections | Scale:        |            |          |              |        |     |
|                                                                                                                                                                                                                                                                                                                                                    | 01 | Issue for planning | 14/05/2022 | 2    | Fulham SW6 3HH |                                                                           | Status:                                 | 1:100                   | @A3           |            |          |              |        |     |
|                                                                                                                                                                                                                                                                                                                                                    | 00 | Issue for planning | 26/01/2022 |      | UVAC           | <b>UVA</b> design Ltd                                                     |                                         | Planning                |               |            |          |              |        |     |