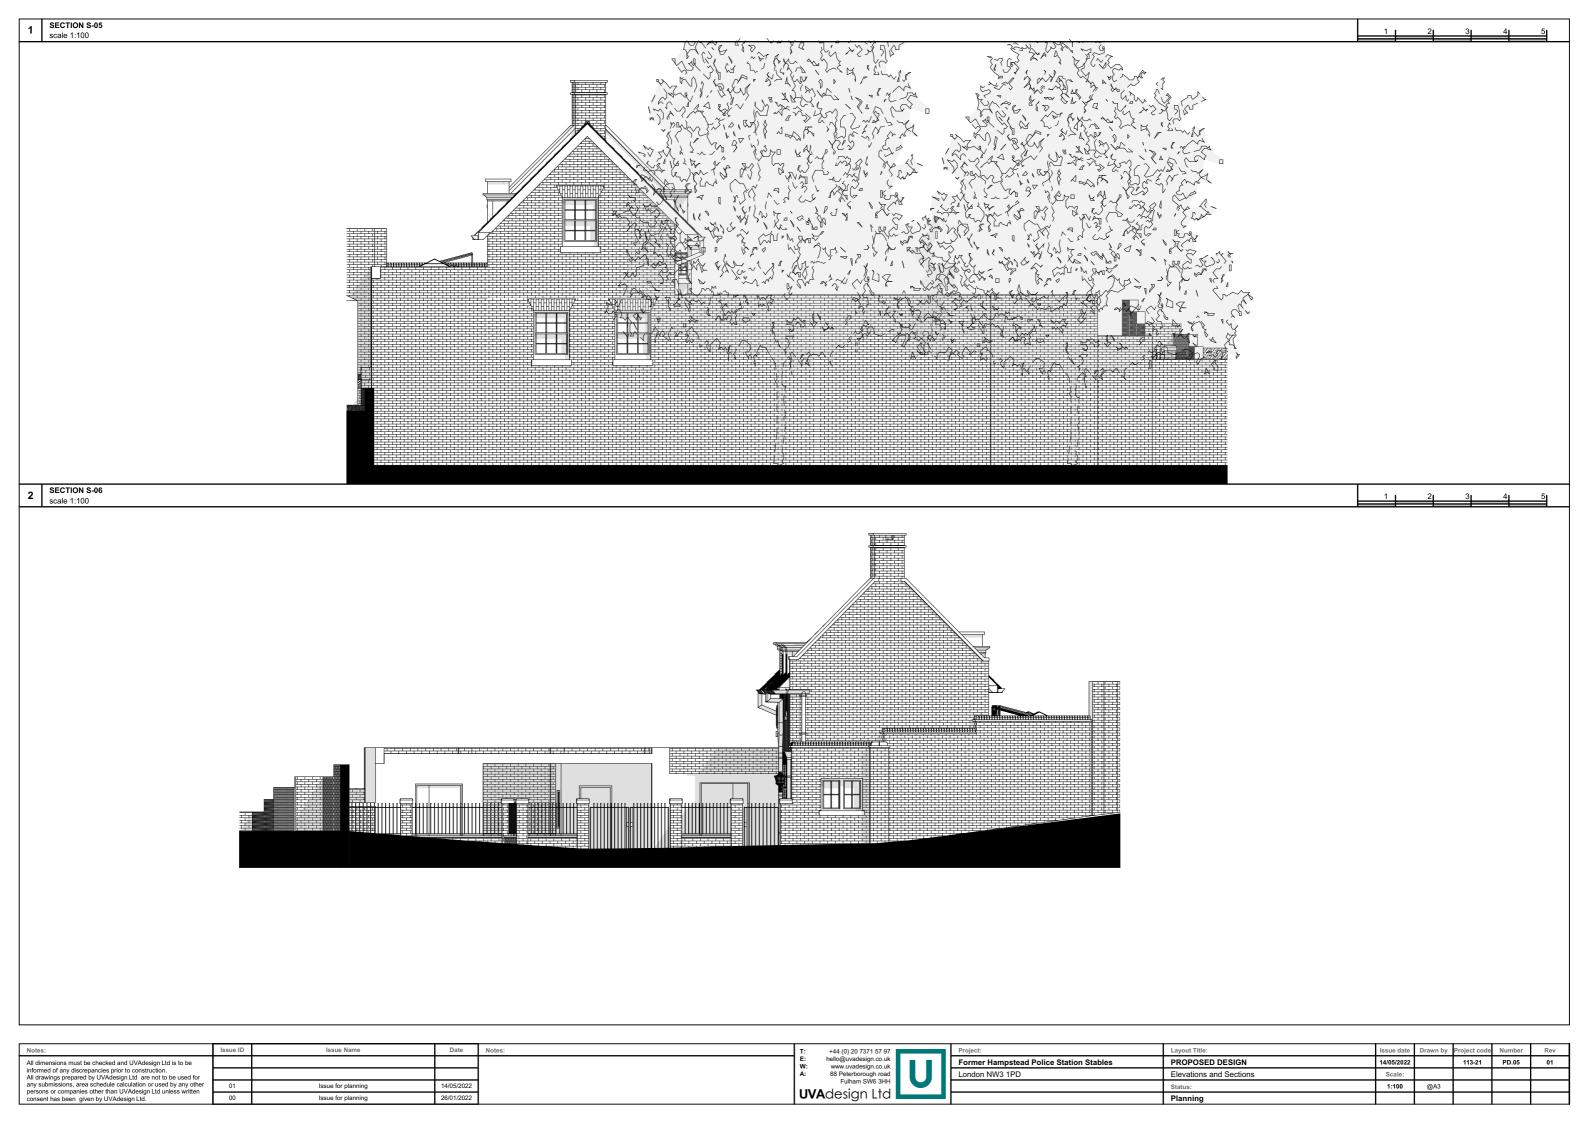

|                                                                                                                |          |            |             |              |                                                |                                                  | AREA NOT SUBJECT TO           | WORKS      |                     |         |           |
|----------------------------------------------------------------------------------------------------------------|----------|------------|-------------|--------------|------------------------------------------------|--------------------------------------------------|-------------------------------|------------|---------------------|---------|-----------|
|                                                                                                                |          |            |             |              |                                                |                                                  |                               |            |                     |         | 1         |
| Notes:  All dimensions must be checked and I IVAdesign I to be                                                 | Issue ID | Issue Name | Date        | Notes:       | +44 (0) 20 7371 57 97<br>hello@uvadesign.co.uk | Project: Former Hampstead Police Station Stables | Layout Title: PROPOSED DESIGN | 14/05/2022 | Drawn by Project co |         | Rev<br>01 |
| All dimensions must be checked and UVAdesign Ltd is to be informed of any discrepancies prior to construction. |          |            | <del></del> | <del> </del> | V: www.uvadesign.co.uk                         |                                                  | THOI COLD DECICIT             | 14/03/2022 | 110-21              | + 15.04 |           |