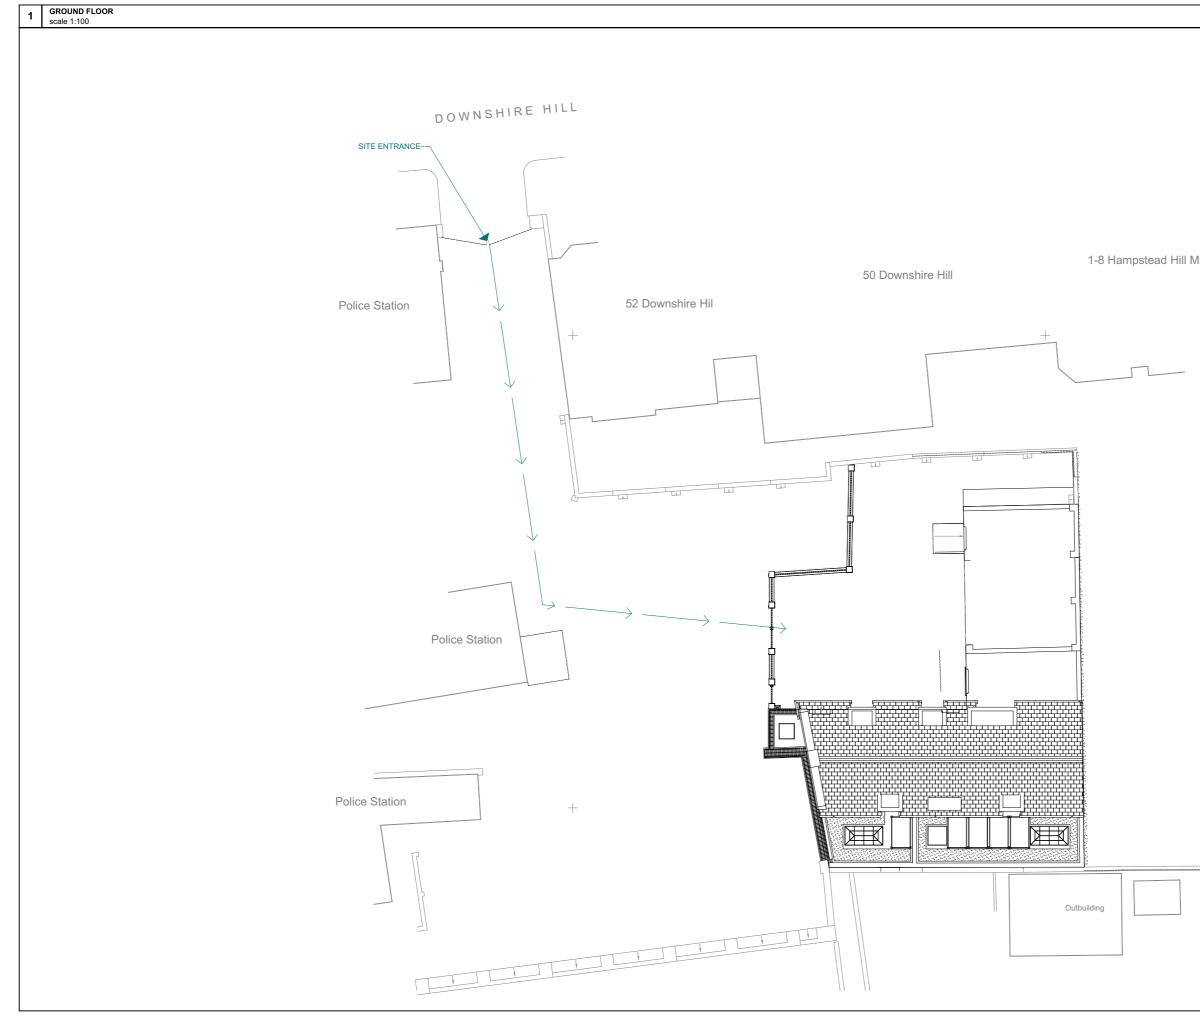

| Notes:                                                                                                                          | Issue ID | Issue Name         | Date       | Notes: | T:    | +44 (0) 20 7371 57 97                        | Project:                                | Layout Titl |
|---------------------------------------------------------------------------------------------------------------------------------|----------|--------------------|------------|--------|-------|----------------------------------------------|-----------------------------------------|-------------|
| All dimensions must be checked and UVAdesign Ltd is to be                                                                       |          |                    |            |        | E:    | hello@uvadesign.co.uk<br>www.uvadesign.co.uk | Former Hampstead Police Station Stables | PROPOS      |
| informed of any discrepancies prior to construction.<br>All drawings prepared by UVAdesign Ltd are not to be used for           |          |                    |            |        | A:    | 88 Peterborough road                         | London NW3 1PD                          | General     |
| any submissions, area schedule calculation or used by any other<br>persons or companies other than UVAdesign Ltd unless written |          |                    |            |        | 1     | Fulham SW6 3HH                               |                                         | Status:     |
| consent has been given by UVAdesign Ltd.                                                                                        | 01       | Issue for planning | 16/05/2022 |        | UVAde | design Ltd                                   |                                         | Planning    |

| itle:      | Issue date | Drawn by | Project code | Number | Rev |
|------------|------------|----------|--------------|--------|-----|
| SED DESIGN | 16/05/2022 |          | 113-21       | PD.07  | 01  |
| l plan     | Scale:     |          |              |        |     |
|            | 1:100      | @A3      |              |        |     |
| ng         |            |          |              |        |     |
|            |            |          |              |        |     |