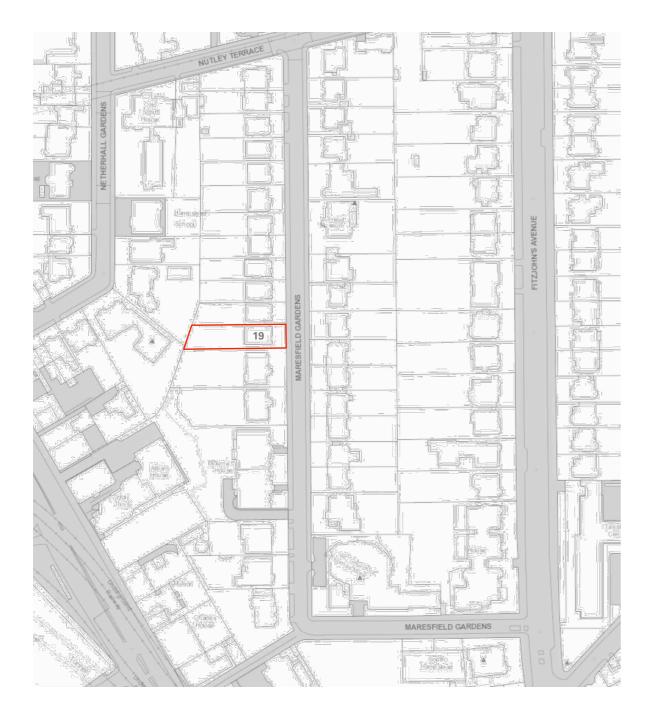

Flat 5 19 Maresfield Gardens London NW3 5SN

Property boundary line

Do not scale from this drawing. All dimensions to be checked on site and any discrepancy to be reported to

This drawing is to be read in conjunction with all other drawings including those of other consultants. Samples of all materials are to be provided for comment/approval prior to fabrication/construction.

HEAT Architecture prior to construction.

Revisions:

Location Plan scale 1:2500

T: 020 7837 2211

mail@heat.design