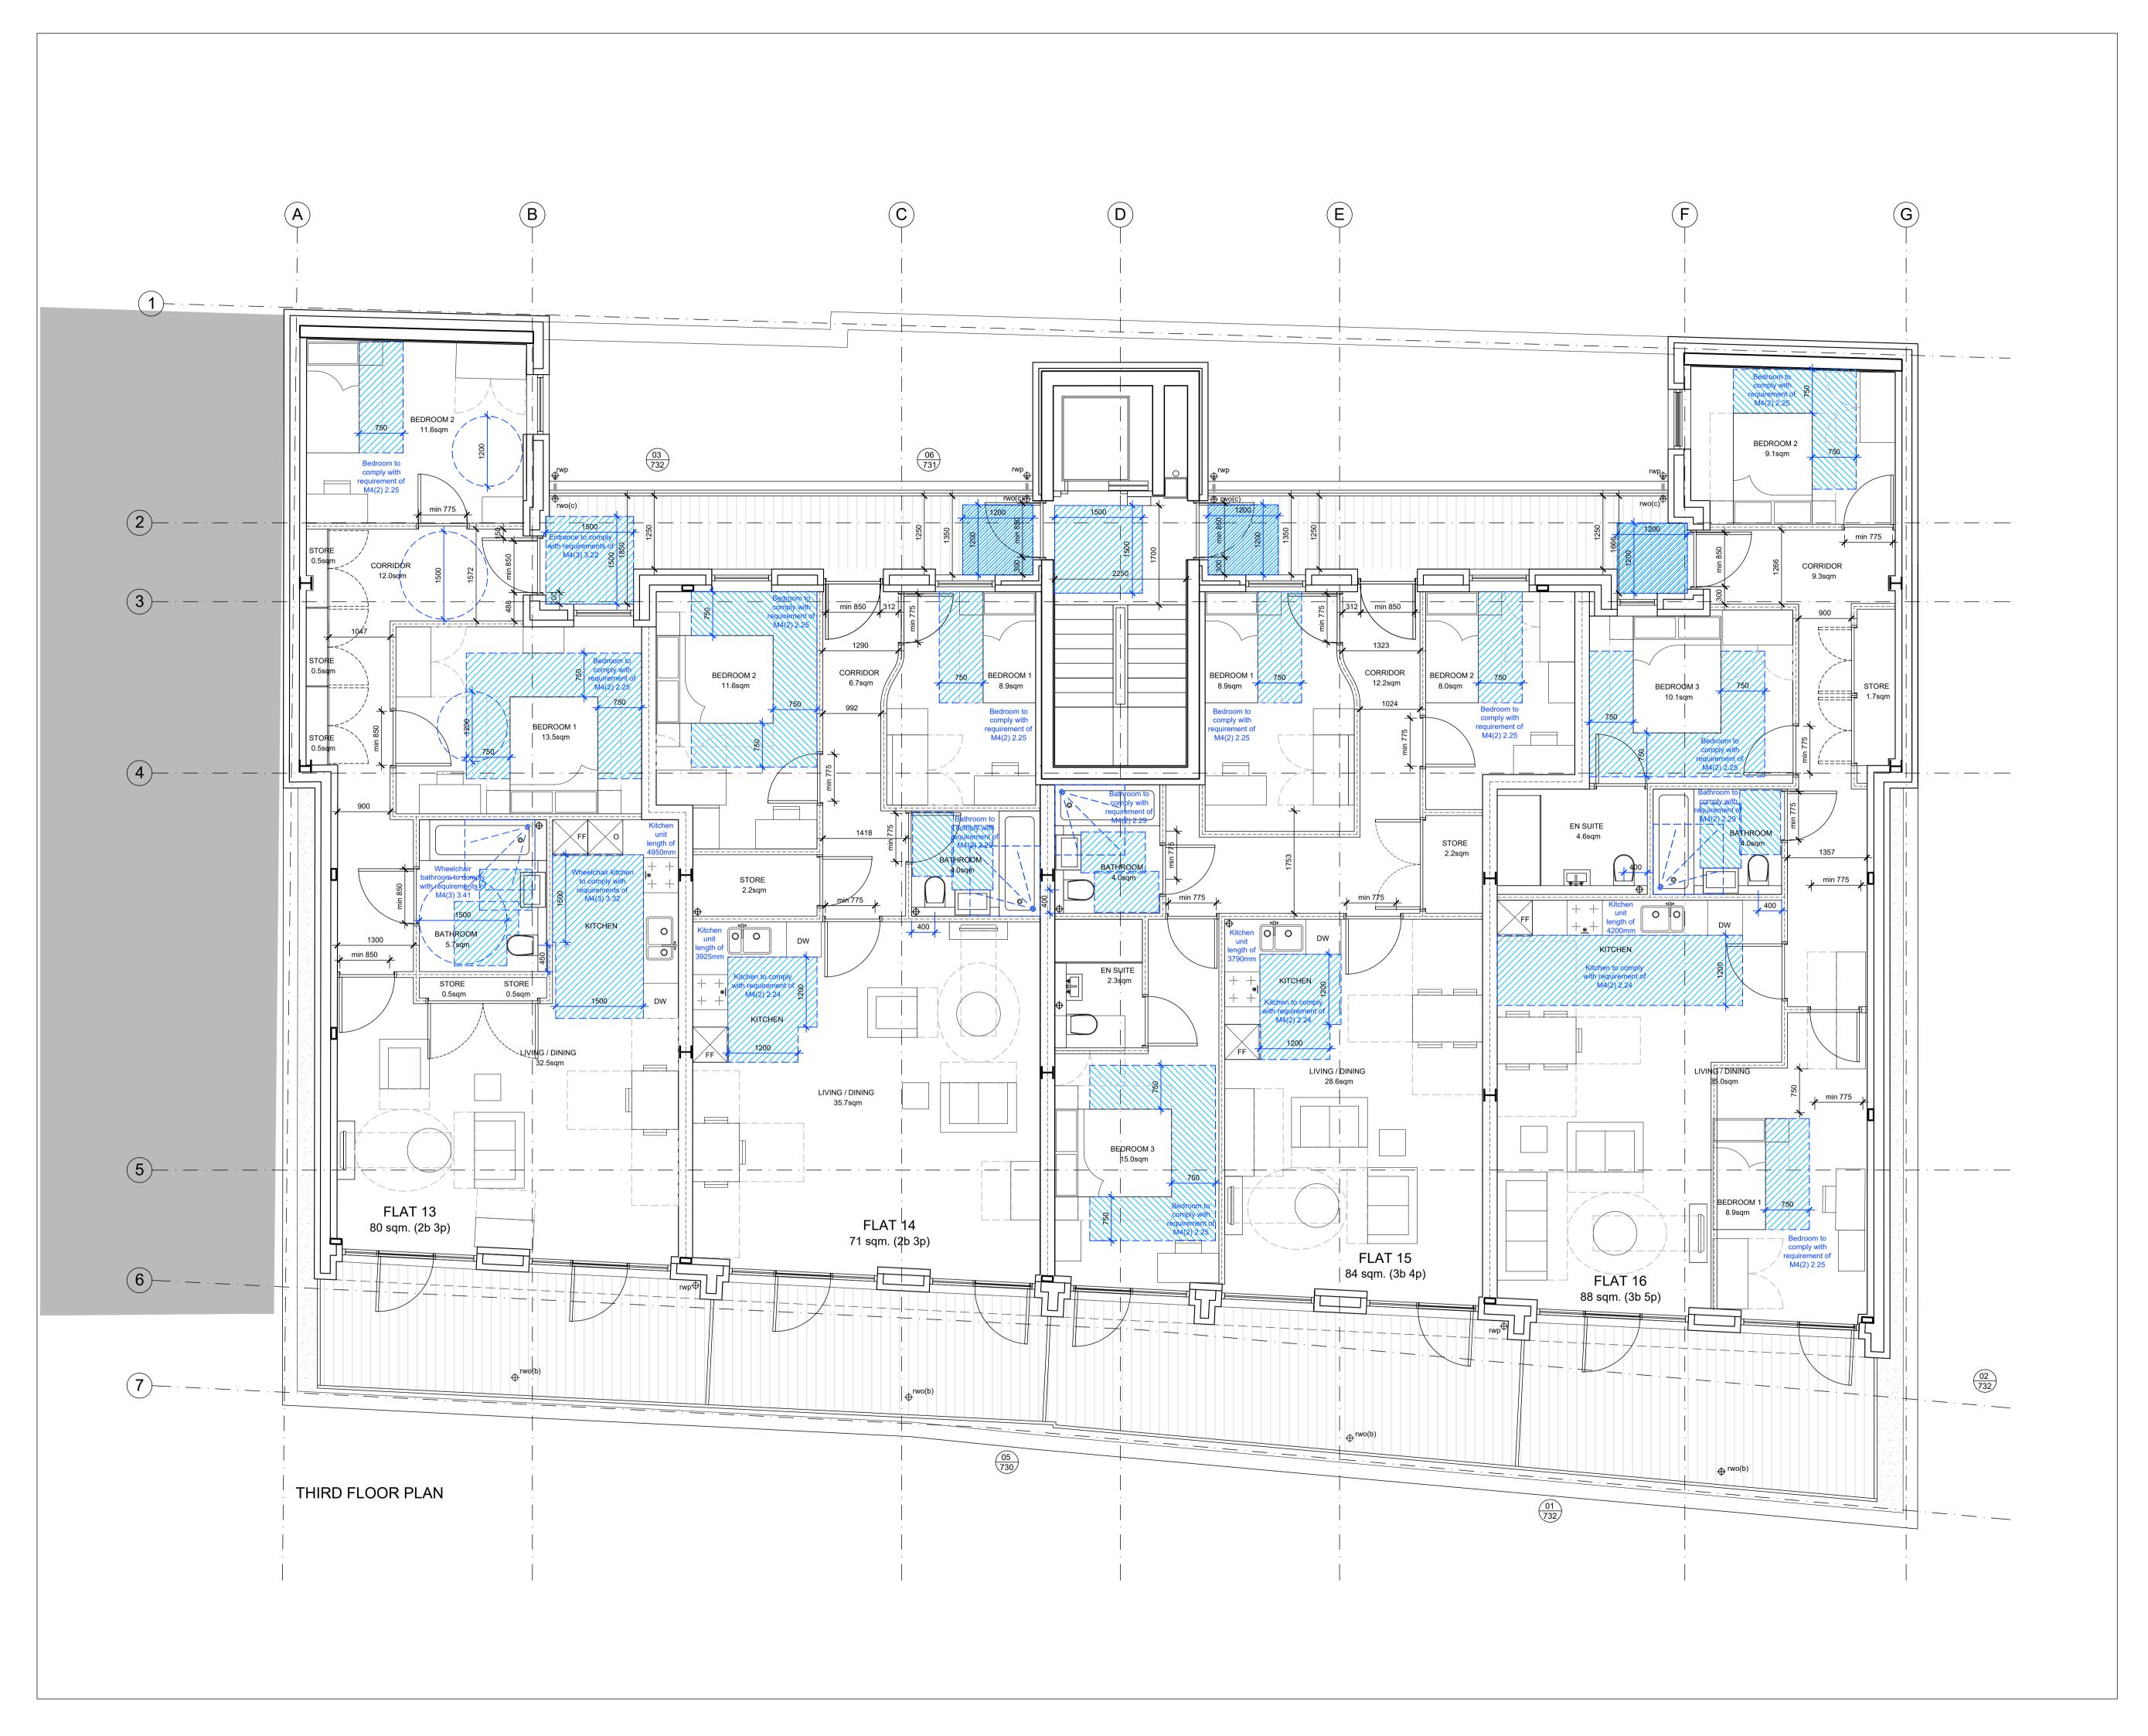

#### NOTES

DO NOT SCALE - USE FIGURED DIMENSIONS ONLY. ALL DIMENSIONS TO BE CHECKED ON SITE PRIOR TO CONSTRUCTION AND ANY DISCREPANCIES TO BE HIGHLIGHTED BY CONTRACTOR. THIS DRAWING IS TO BE READ IN CONJUNCTION WITH ALL RELEVANT SPECIFICATIONS AND DRAWINGS.

ALL LEVELS ARE TO FINISHED LEVELS UNLESS OTHERWISE INDICATED.

#### LEGEND

### **SADA**architecture

P : 26 George Street, St Albans, Hertfordshire, AL3 4ES, UK

- E : letterbox@sada-architecture.com
- W : www.sada-architecture.com
- T : 01727 860810

| Copyrig  | ht: This drawing | or design may not be repro | duced without permission. |
|----------|------------------|----------------------------|---------------------------|
| scale:   | 1:50 @ A1        | drwg no.: 1503             | rev. no.: C.02            |
| date:    | 12.04.20         | drawn by: TG               | check: CC                 |
| drawing: | Part M Con       | pliance Drawings -         | Third Floor               |
| project: | 17-010-1 H       | AMPSHIRE STREE             | T,LONDON NW5 2TE          |

THIRD FLOOR PLAN

Flat 13 - M4(3) CATEGORY 3: Wheelchair adaptable unit. Can be adaptable to wheelchair unit as per layout overleaf.

Flat 13 - M4(3) CATEGORY 3: Wheelchair user unit. Following adaption of from adaptable unit overleaf.