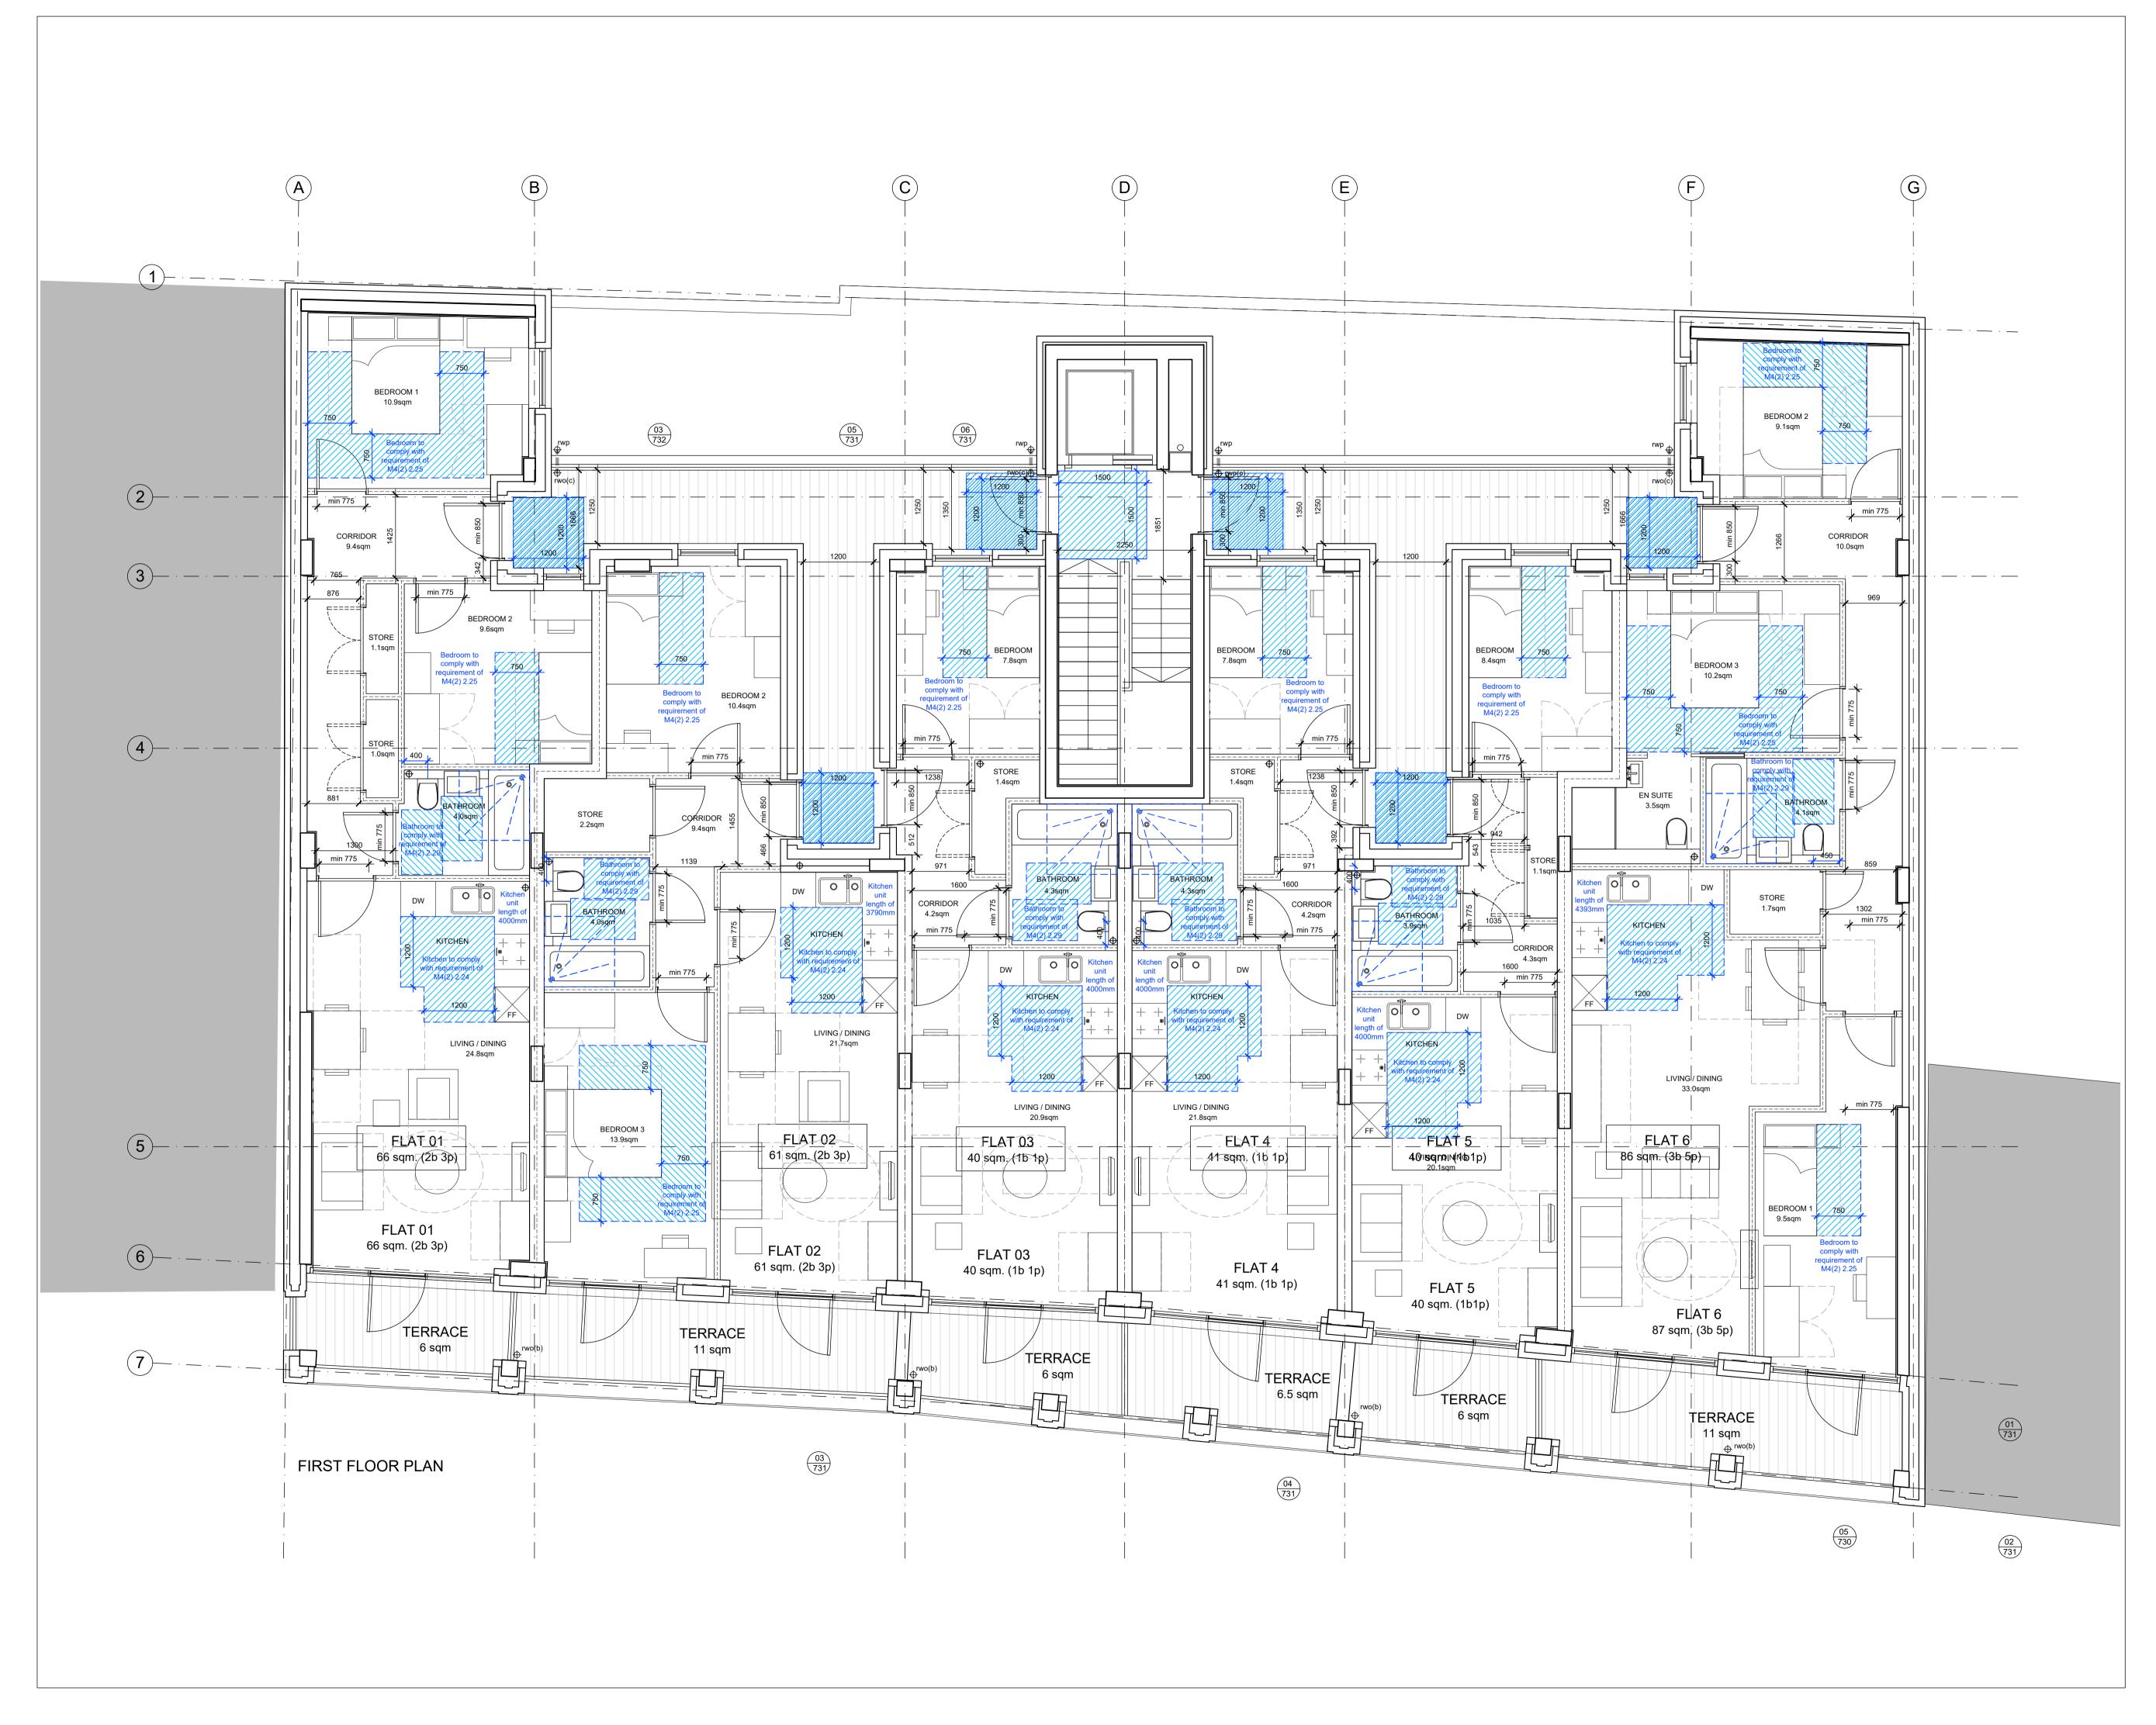

#### NOTES

DO NOT SCALE - USE FIGURED DIMENSIONS ONLY. ALL DIMENSIONS TO BE CHECKED ON SITE PRIOR TO CONSTRUCTION AND ANY DISCREPANCIES TO BE HIGHLIGHTED BY CONTRACTOR. THIS DRAWING IS TO BE READ IN CONJUNCTION WITH ALL RELEVANT SPECIFICATIONS AND DRAWINGS.

ALL LEVELS ARE TO FINISHED LEVELS UNLESS OTHERWISE INDICATED.

#### LEGEND

### sadaarchitecture

P : 26 George Street, St Albans, Hertfordshire, AL3 4ES, UK

- E : letterbox@sada-architecture.com
- W : www.sada-architecture.com
- T : 01727 860810

| project:  | 17-010-1 H       | AMPSHIRE STREE             | T,LONDON NW5 2TE           |
|-----------|------------------|----------------------------|----------------------------|
| drawing:  | Part M Con       | npliance Drawings -        | First Floor                |
| date:     | 12.04.20         | drawn by: TG               | check: CC                  |
| scale:    | 1:50 @ A1        | drwg no.: 1501             | rev. no.: C.02             |
| ® Copyrig | ht: This drawing | or design may not be repro | oduced without permission. |