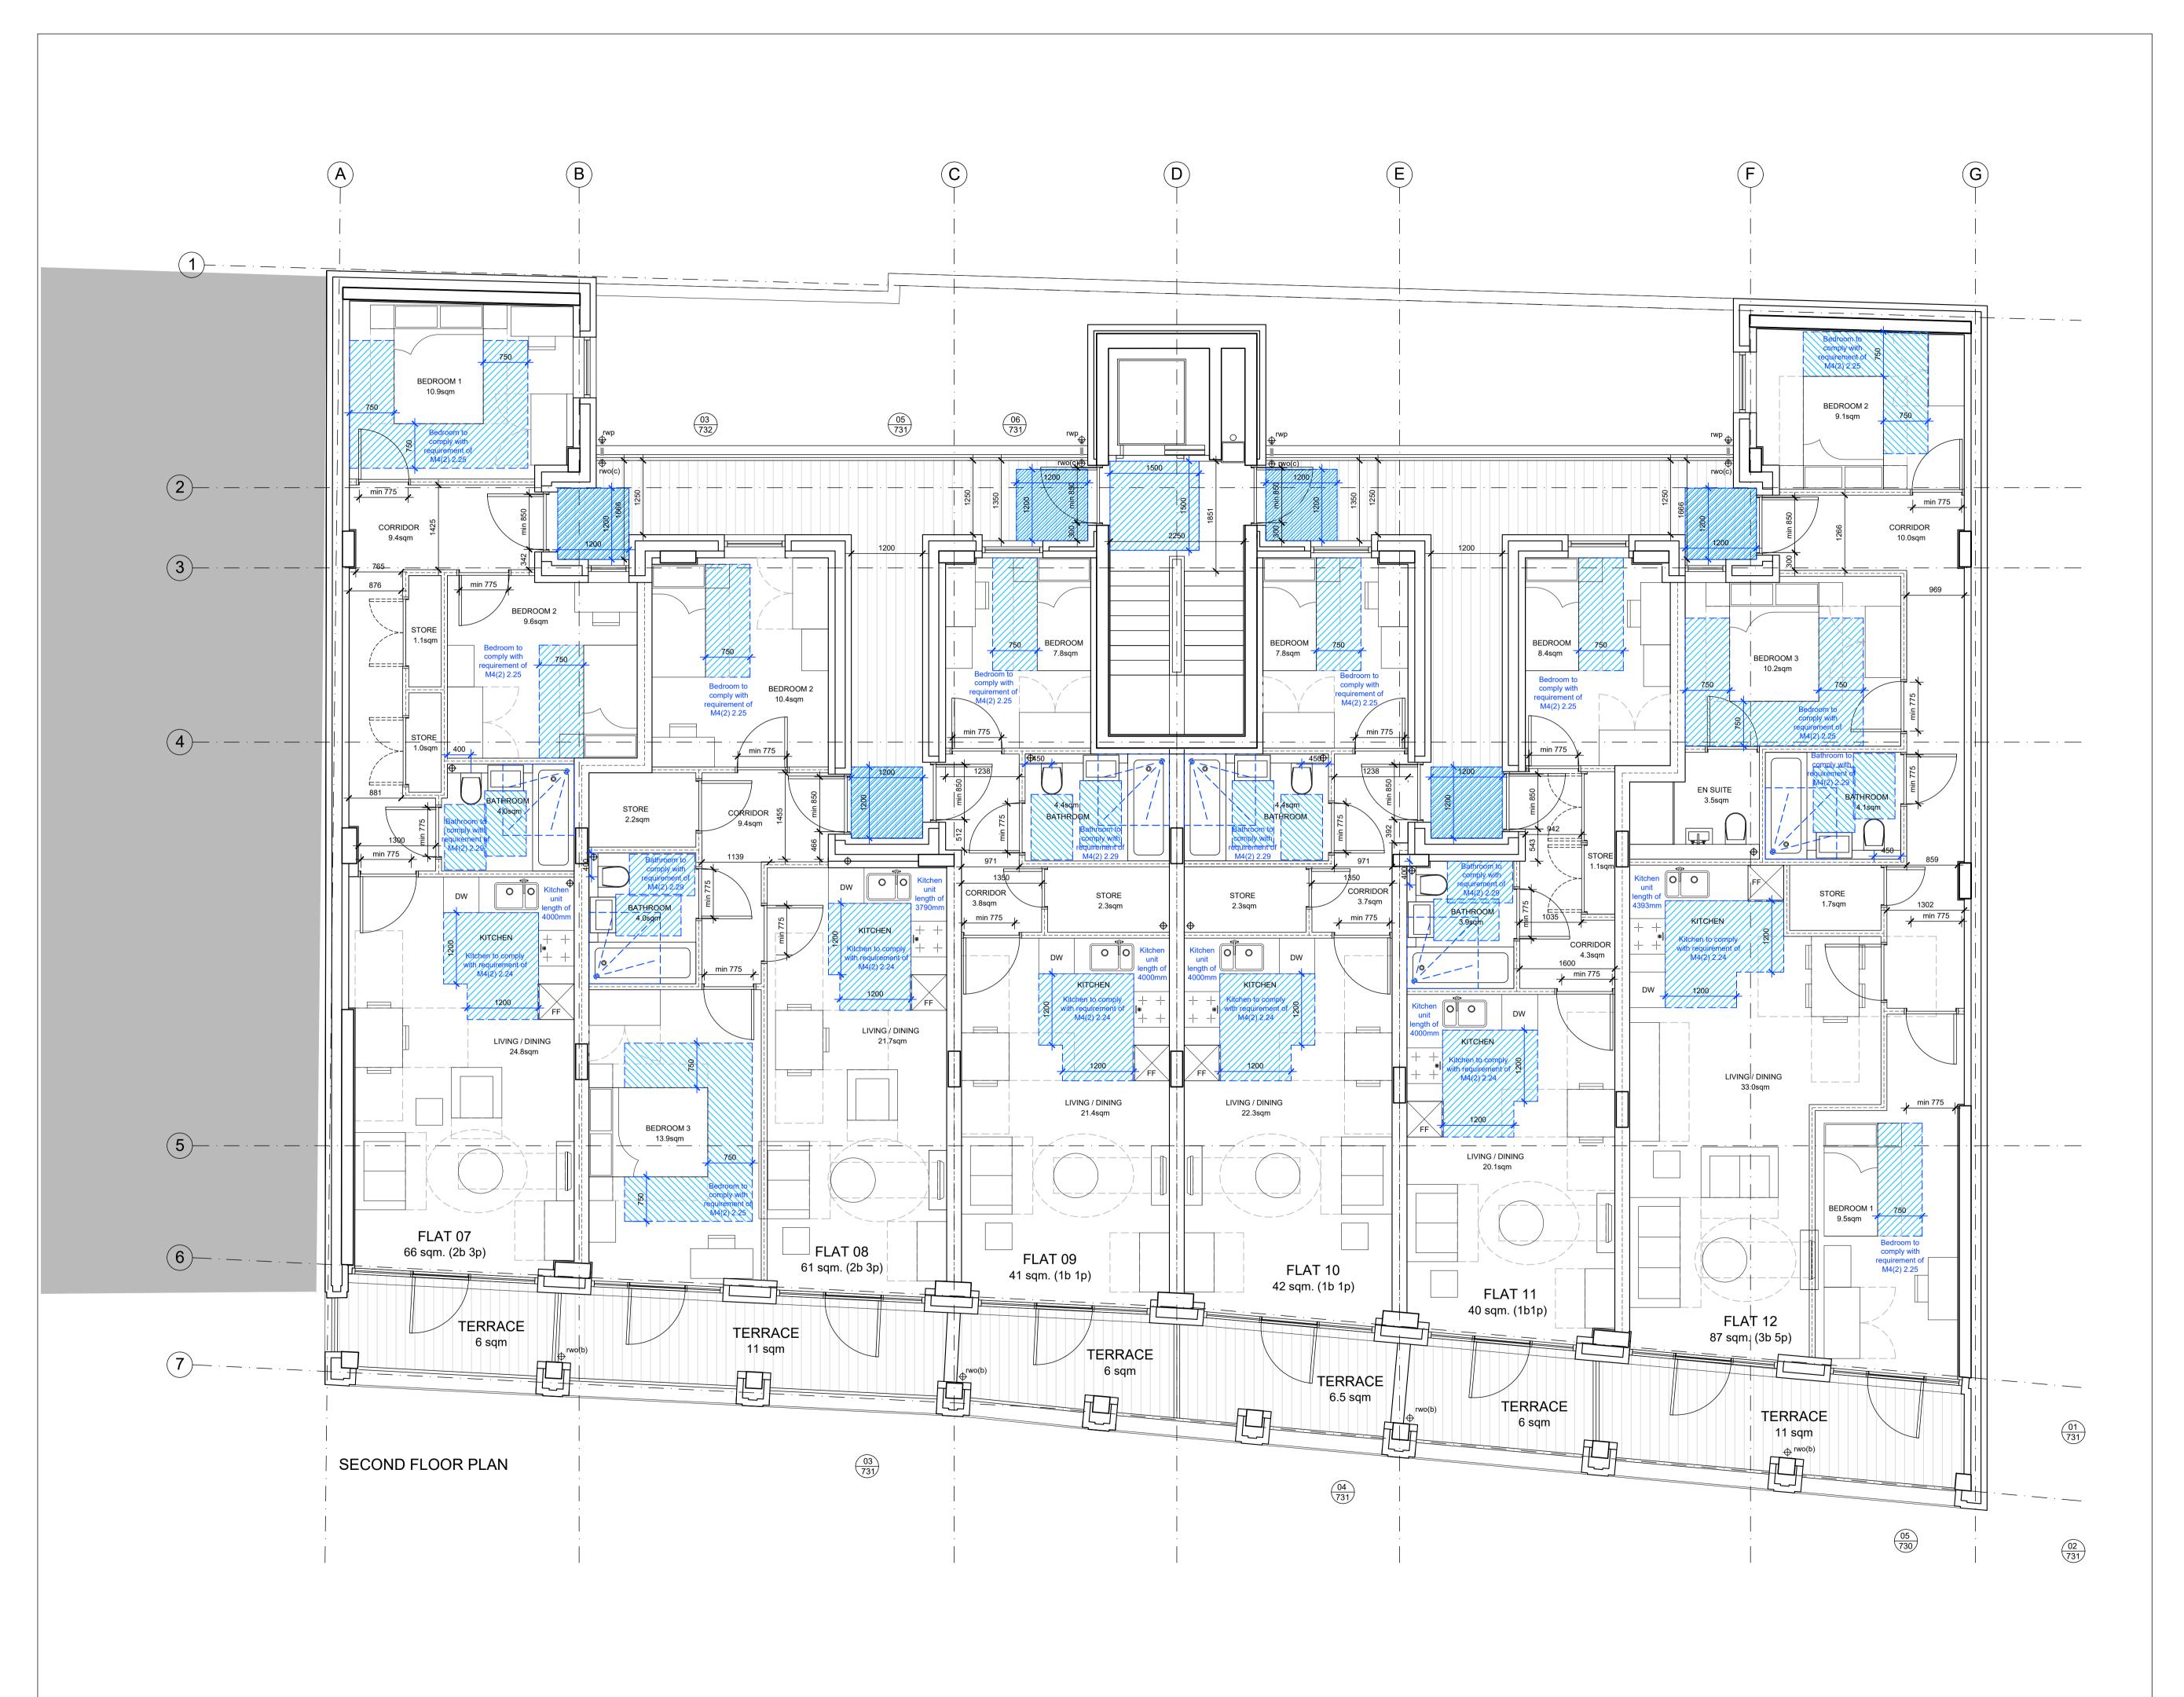

#### NOTES

DO NOT SCALE - USE FIGURED DIMENSIONS ONLY. ALL DIMENSIONS TO BE CHECKED ON SITE PRIOR TO CONSTRUCTION AND ANY DISCREPANCIES TO BE HIGHLIGHTED BY CONTRACTOR.

THIS DRAWING IS TO BE READ IN CONJUNCTION WITH ALL RELEVANT SPECIFICATIONS AND DRAWINGS. ALL LEVELS ARE TO FINISHED LEVELS UNLESS OTHERWISE INDICATED.

#### LEGEND

### sadaarchitecture

P : 26 George Street, St Albans, Hertfordshire, AL3 4ES, UK

- E : letterbox@sada-architecture.com
- W : www.sada-architecture.com
- T : 01727 860810

| project:  | 17-010-1 H        | AMPSHIRE STREE             | T,LONDON NW5 2TE           |
|-----------|-------------------|----------------------------|----------------------------|
| drawing:  | Part M Con        | npliance Drawings -        | Second Floor               |
| date:     | 12.04.20          | drawn by: TG               | check: CC                  |
| scale:    | 1:50 @ A1         | drwg no.: 1502             | rev. no.: C.02             |
| ® Copyrig | ght: This drawing | or design may not be repro | oduced without permission. |