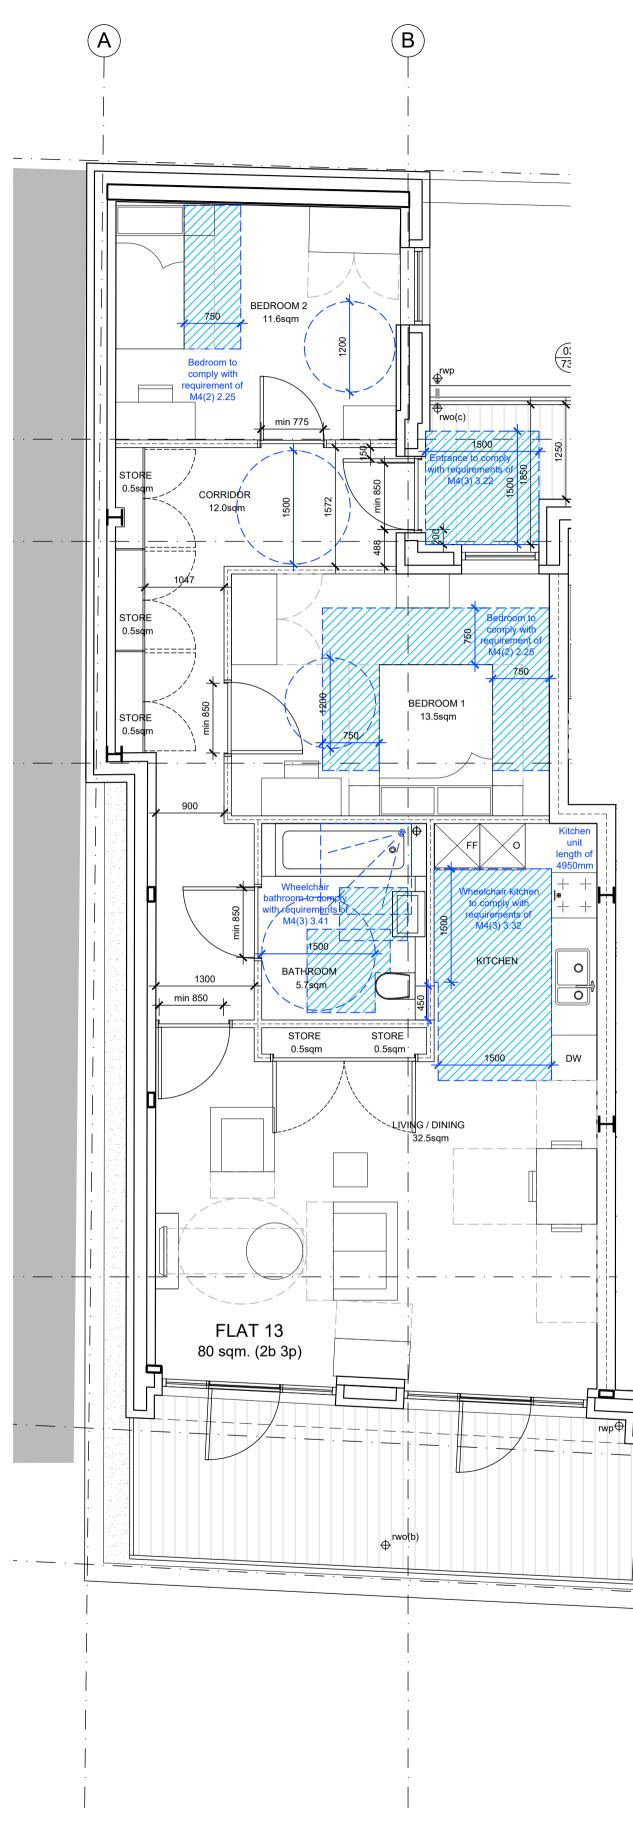

THIRD FLOOR PLAN

Flat 13 - M4(3) CATEGORY 3: Wheelchair adaptable unit. Can be adaptable to wheelchair unit as per layout overleaf.

Flat 13 - M4(3) CATEGORY 3: Wheelchair user unit. Following adaption of from adaptable unit overleaf.

| ALL LEVELS<br>OTHERWISE               | PECIFICATIONS AND DRAWIN<br>ARE TO FINISHED LEVELS UN<br>INDICATED.                                   |                                        |
|---------------------------------------|-------------------------------------------------------------------------------------------------------|----------------------------------------|
| LEGEND                                |                                                                                                       |                                        |
|                                       | PARTITION TO BE DEMOLISHE<br>TO ACCOMMODATE ADAPTIO<br>OF UNIT TO COMPLY WITH<br>REQUIREMENT OF M4(3) |                                        |
|                                       | PARTITION TO BE CONSTRUC<br>TO ACCOMMODATE ADAPTIO<br>OF UNIT TO COMPLY WITH<br>REQUIREMENT OF M4(3)  |                                        |
|                                       |                                                                                                       |                                        |
|                                       |                                                                                                       |                                        |
|                                       |                                                                                                       |                                        |
|                                       |                                                                                                       |                                        |
|                                       |                                                                                                       |                                        |
|                                       |                                                                                                       |                                        |
|                                       |                                                                                                       |                                        |
|                                       |                                                                                                       |                                        |
|                                       |                                                                                                       |                                        |
|                                       |                                                                                                       |                                        |
|                                       |                                                                                                       |                                        |
|                                       |                                                                                                       |                                        |
|                                       |                                                                                                       |                                        |
|                                       |                                                                                                       |                                        |
|                                       | SONSTRUC                                                                                              |                                        |
| revision: des<br>C.01 Iss             | CONSTRUC<br>Scription:<br>sued for Information<br>sued for Information                                | CTION<br>date:<br>21.04.21<br>02.06.21 |
| revision: des<br>C.01 Iss             | scription:<br>sued for Information                                                                    | date:<br>21.04.21                      |
| revision: des<br>C.01 Iss             | scription:<br>sued for Information                                                                    | date:<br>21.04.21                      |
| revision: des<br>C.01 lss<br>C.02 lss | scription:<br>sued for Information                                                                    | date:<br>21.04.21<br>02.06.21          |

 scale:
 1:50 @ A1
 drwg no.:
 1510
 rev. no.:
 C.02

 ® Copyright: This drawing or design may not be reproduced without permission.