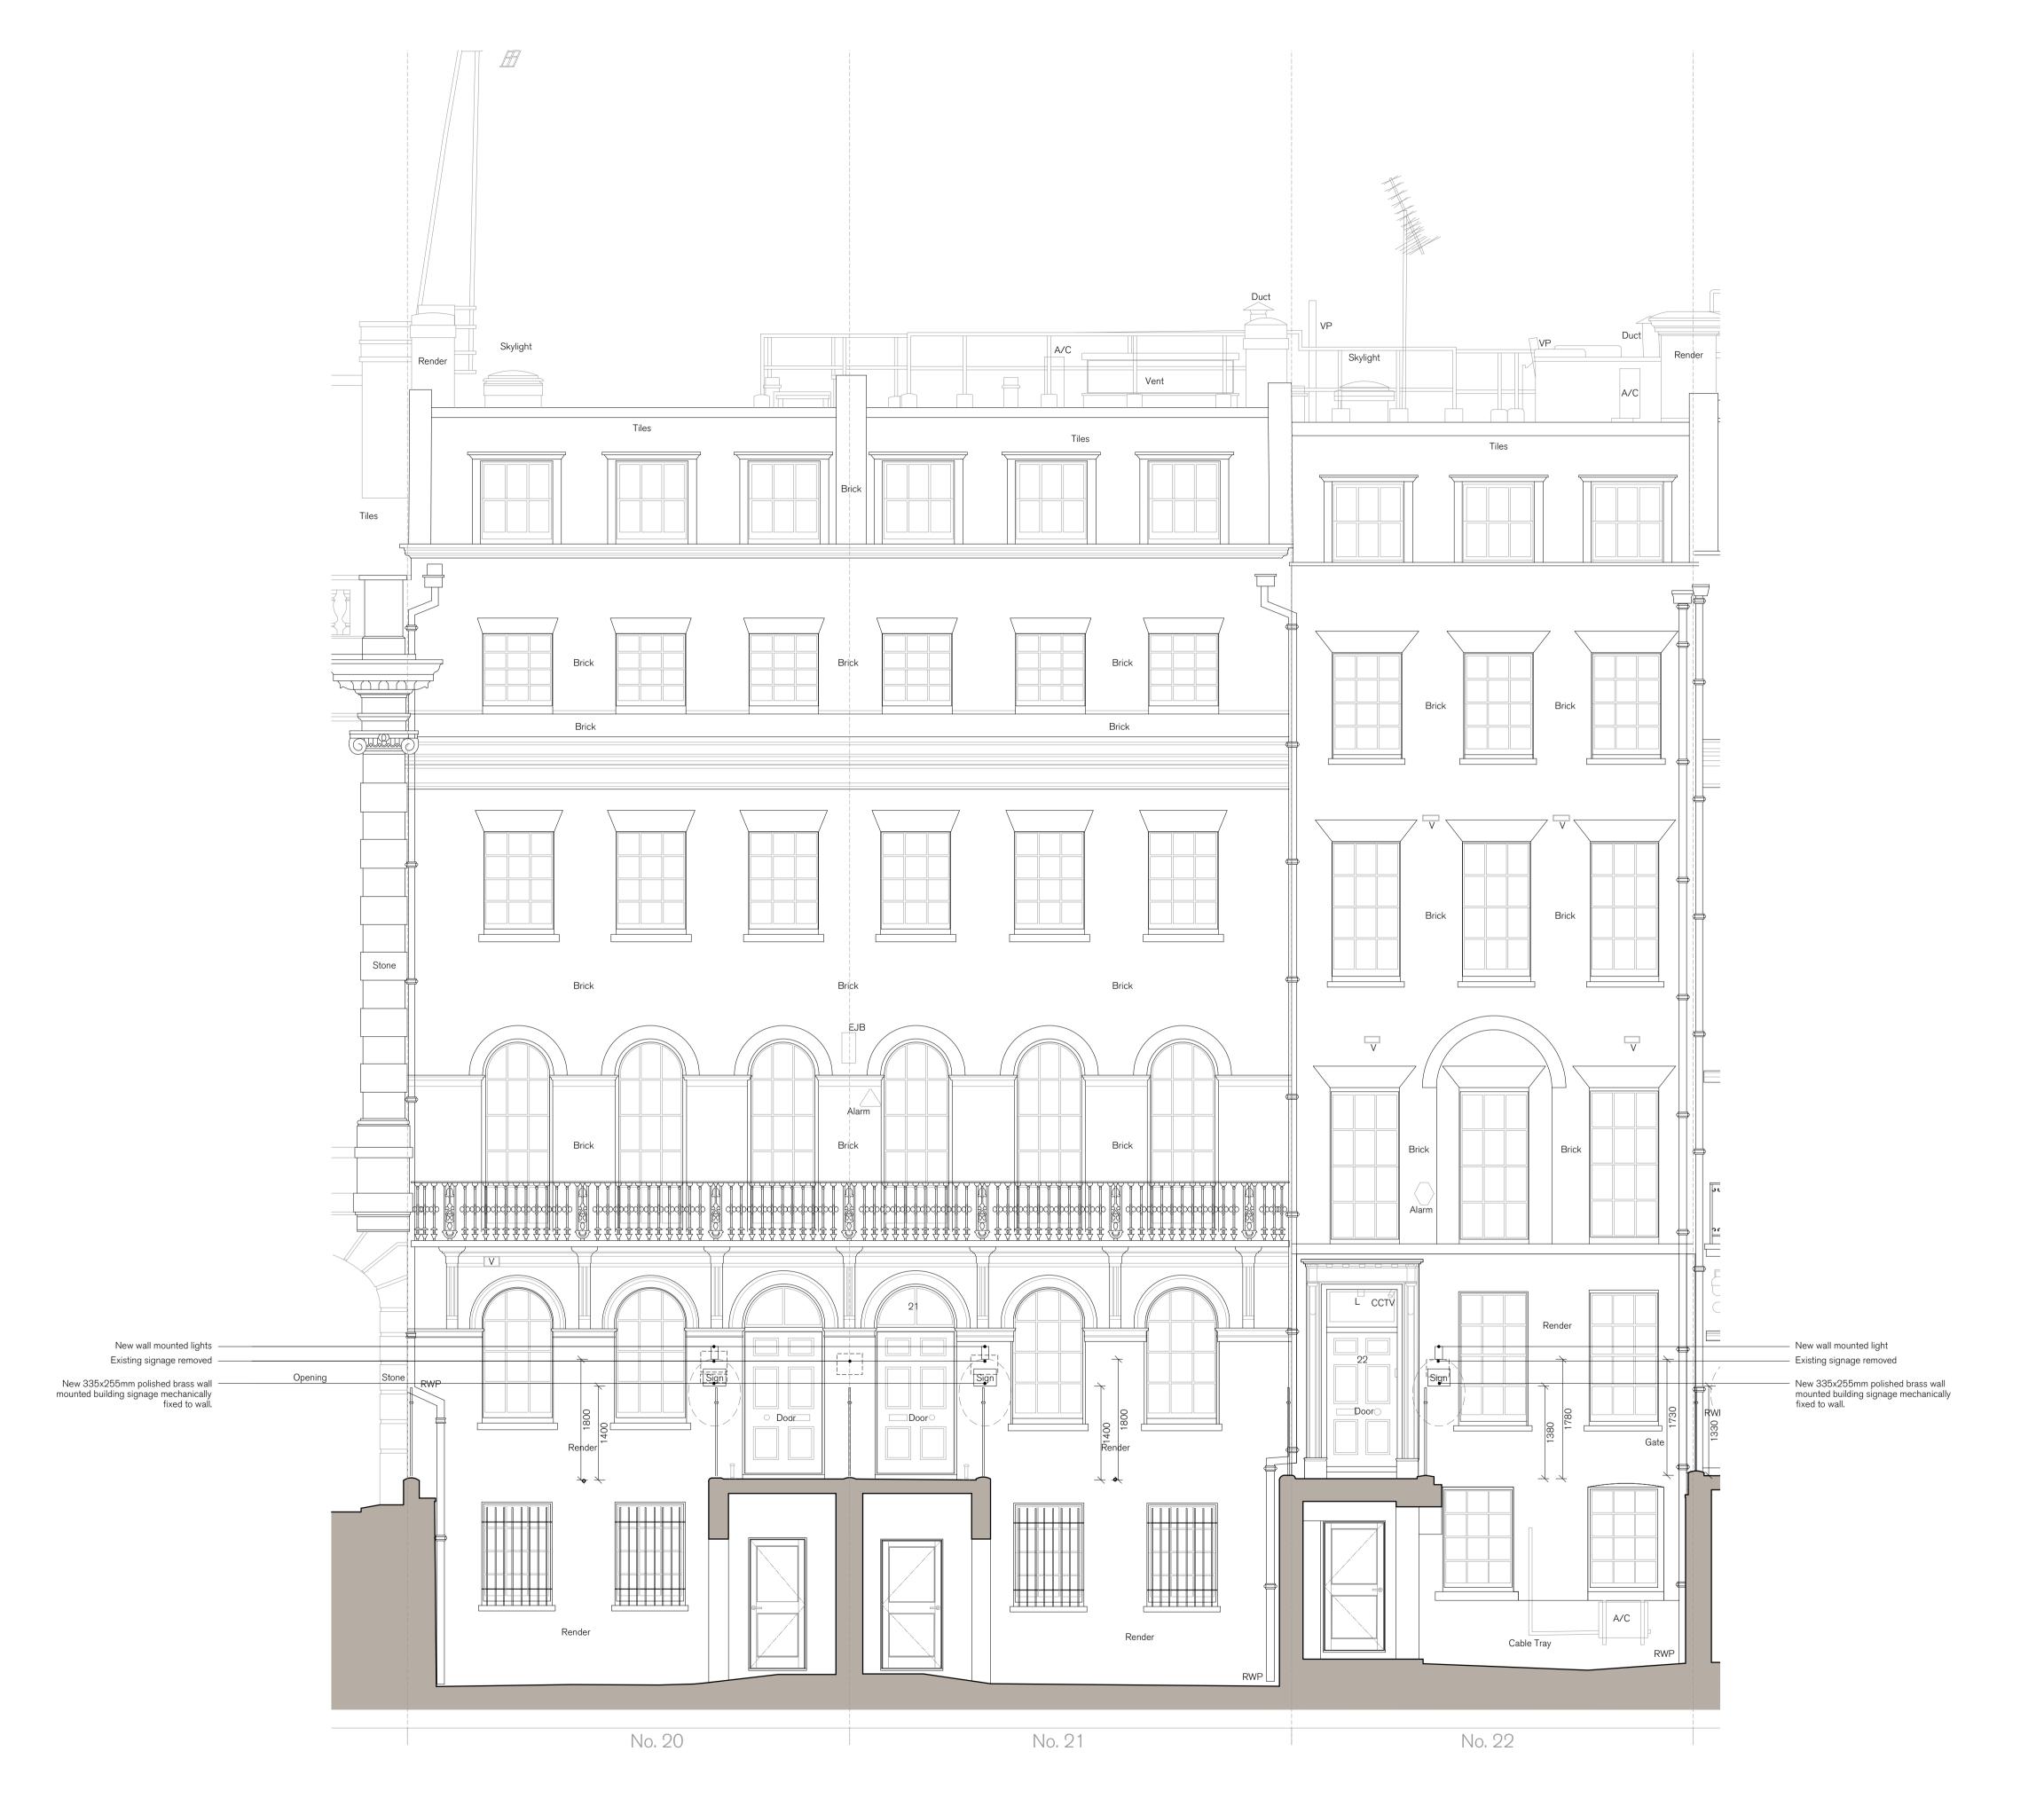

NB Pavement level is approximately 250mm below level of landings to front doors shown.

The three proposed signs shown are at same absolute level. The three proposed lights shown are at same absolute level.

PROJECT HOLBORN LINKS EXTERNAL WORKS DESCRIPTION 20-22 SP PROPOSED FRONT ELEVATION

| date        | SCALE AT A1   | <sup>ЈОВ NO</sup> |
|-------------|---------------|-------------------|
| MAR '22     | 1:50          | 22.963            |
| STATUS      | drawing No    |                   |
| PRELIMIN    | PL.255        |                   |
| drawn<br>JO | CHECKED<br>RE | REV               |
|             |               |                   |