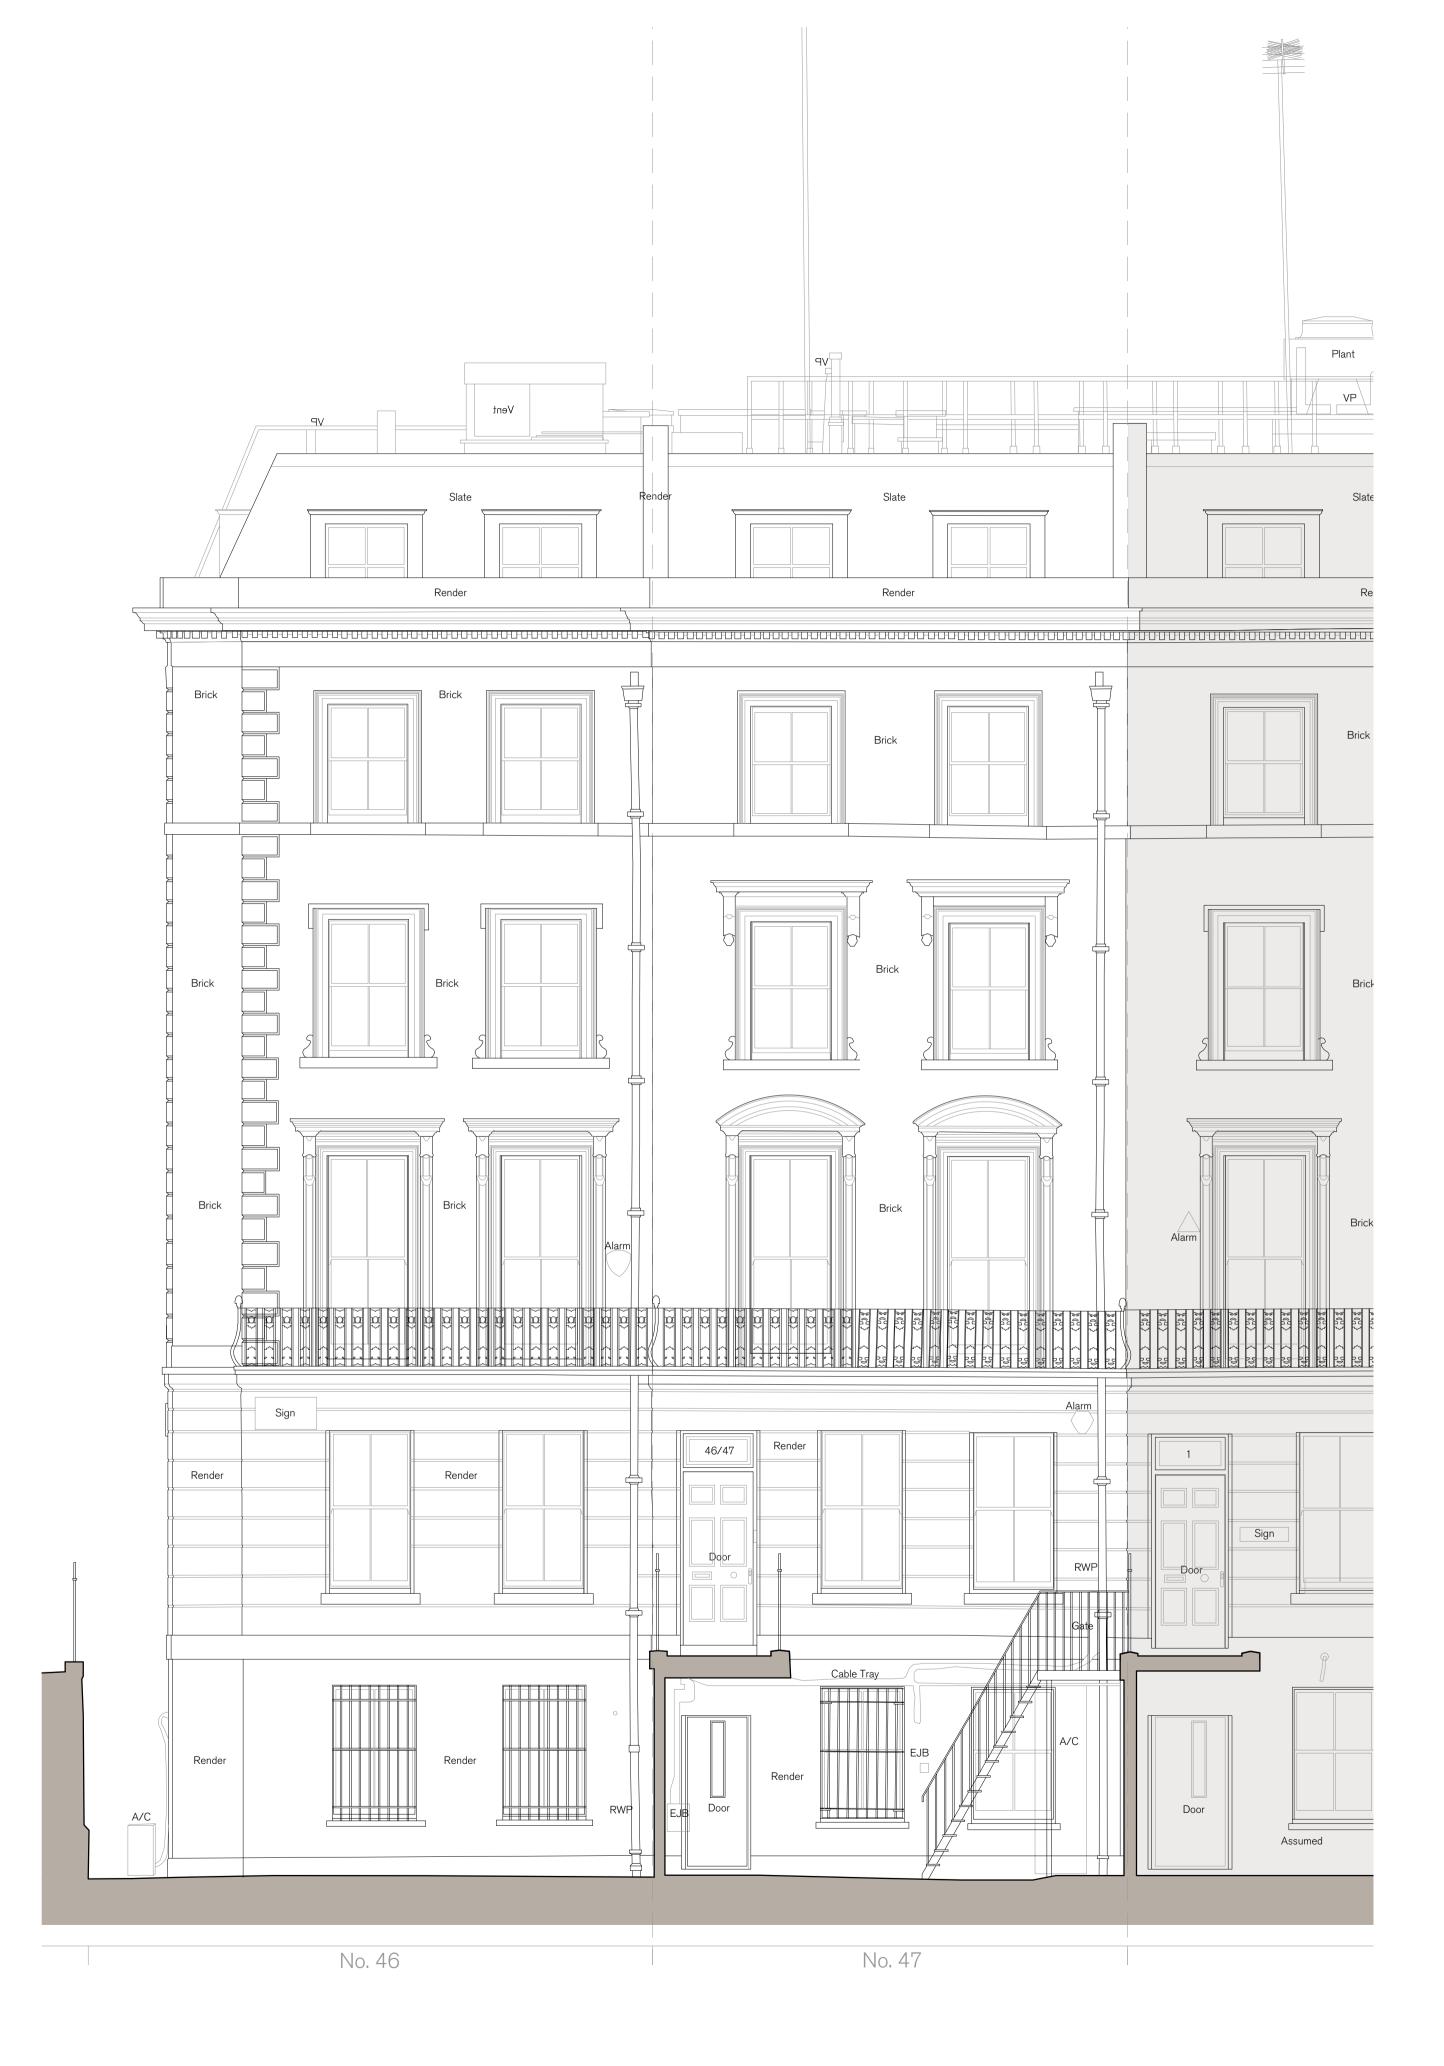

| PROJECT        |  |
|----------------|--|
| HOLBORN LINKS  |  |
| EXTERNAL WORKS |  |

DESCRIPTION 46-47 BS EXISTING FRONT ELEVATION

| date<br>MAR '22   | SCALE AT A1<br>1:50 | <sup>ЈОВ NO</sup><br>22.963 |  |
|-------------------|---------------------|-----------------------------|--|
| STATUS            |                     | drawing no<br>PL.0554       |  |
| PRELIMIN          | ARY                 | PL.0554                     |  |
| PRELIMIN<br>DRAWN | ARY<br>CHECKED      | PL.0554<br><br>rev          |  |