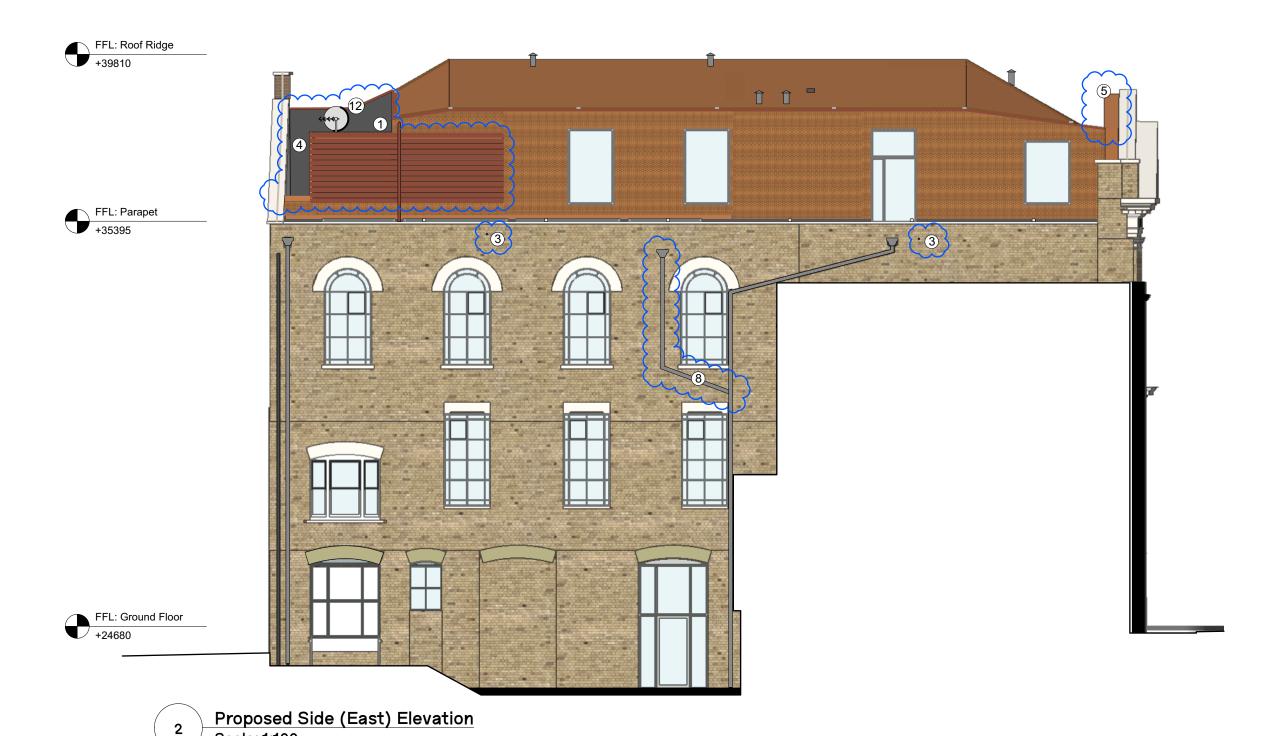

## Manalo & White

UNIT 301, METROPOLITAN WHARF BUILDING, 70 WAPPING WALL, LONDON E1W 3SS T 020 7265 4945 E contact@manaloandwhite.co.uk

PROJECT

Wesley Camden Methodist Church DRAWING

Proposed East Elevation