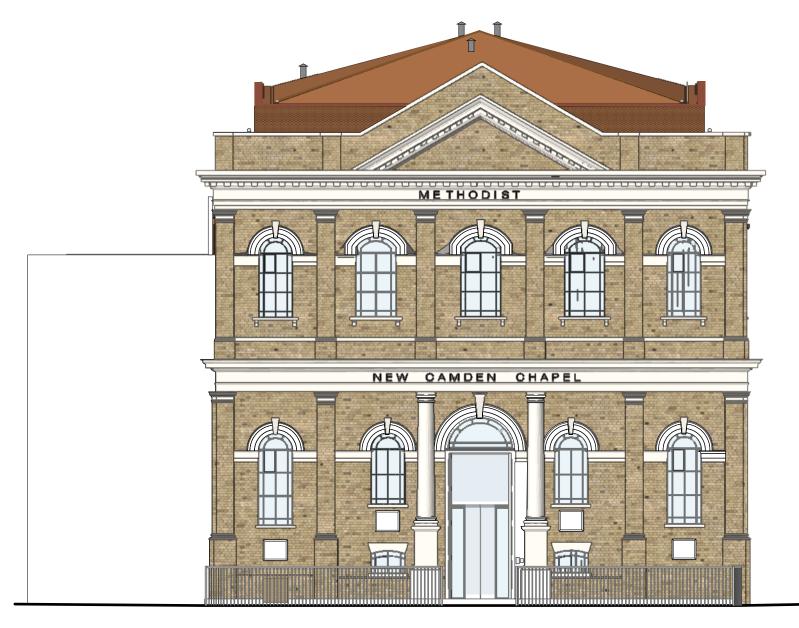

FFL: Ground Floor +24680

Proposed Front (North) Elevation Scale: 1:100

## Manalo & White

UNIT 301, METROPOLITAN WHARF BUILDING, 70 WAPPING WALL, LONDON E1W 3SS T 020 7265 4945 E contact@manaloandwhite.co.uk

PROJECT

Wesley Camden Methodist Church DRAWING

**Proposed Front Elevation** 