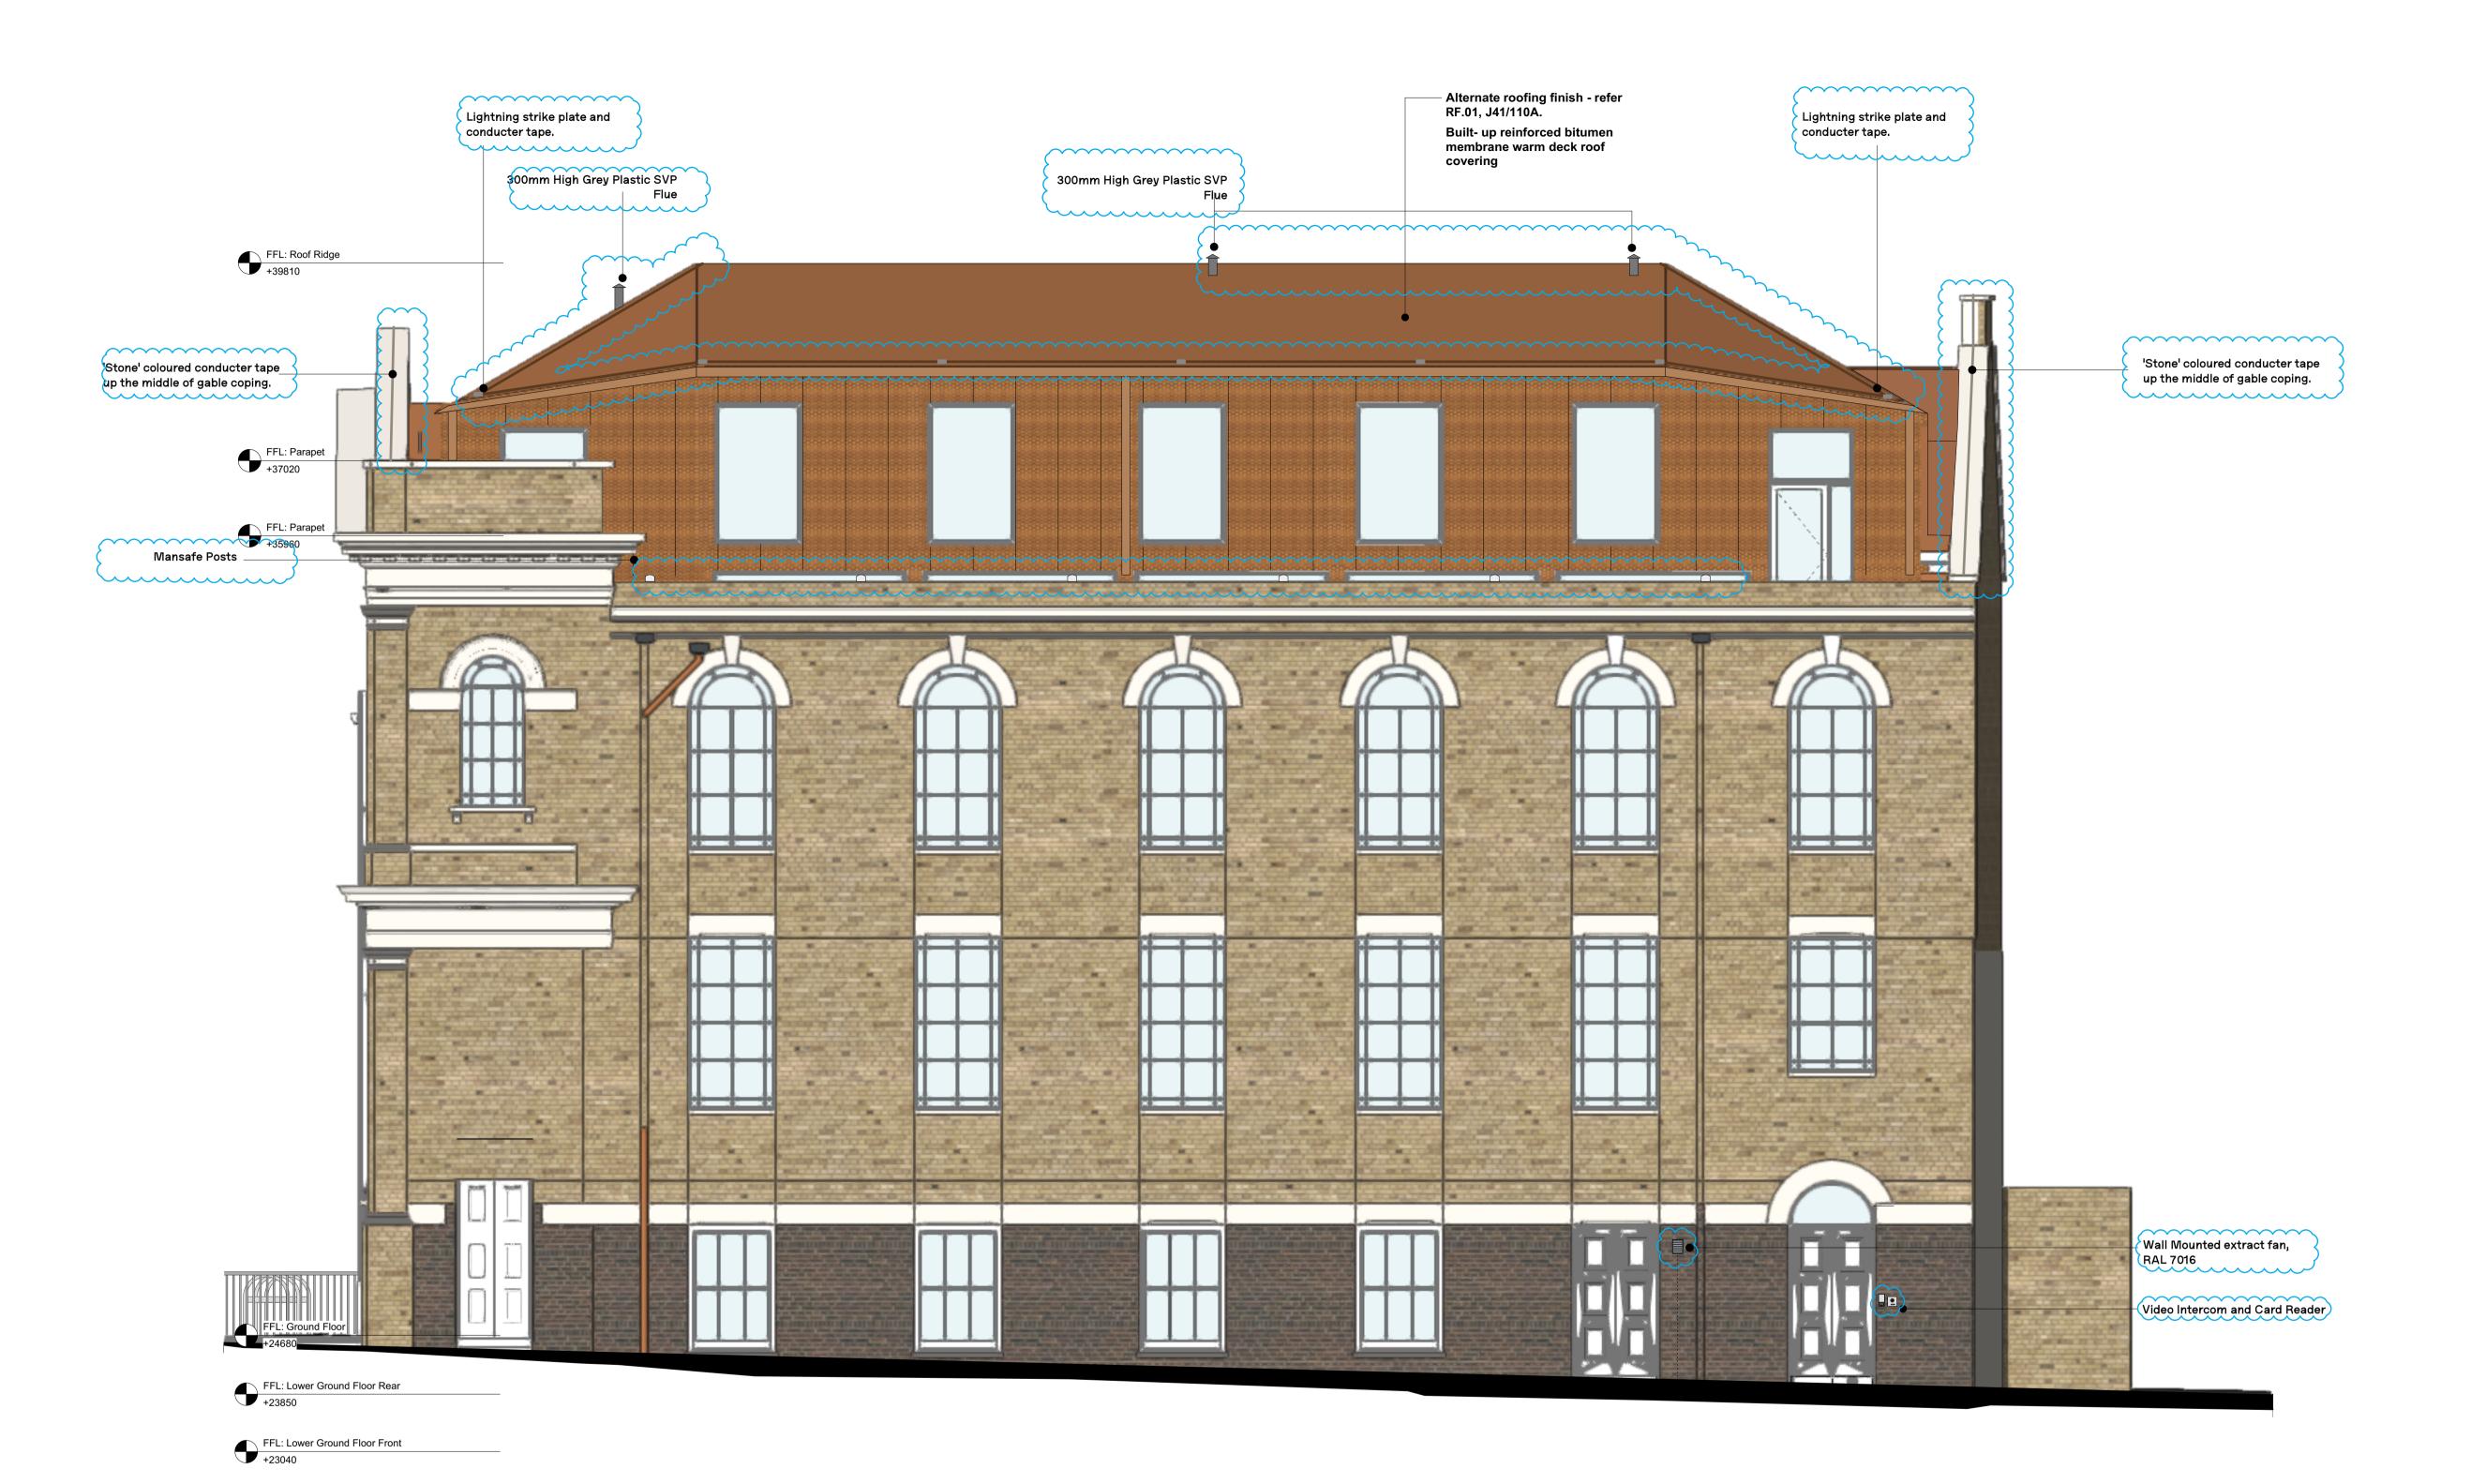

Proposed Side (West) Elevation
Scale: 1:50

## Drawing Update:

- Mansafe Posts added.

- Annotations amended.
- Lightning strategy added.
- Video intercom and card reader added.

Discharge of Planning Conditions
P 2 26/08/21 Update P 1 24/08/21 Discharge of Planning Conditions REV. DATE COMMENT

0 1:50 2m

Lightning Strategy Key

Strike Plate

'Brown' Conductor Tape

'Stone' Conductor Tape

NOTES

Do not scale from this drawing. All dimensions to be confirmed on site. Architect to be informed of any discrepancies before any action is taken. This drawing is copyright © Manalo & White Ltd and should not be copied or reproduced without Manalo & White Ltd consent.