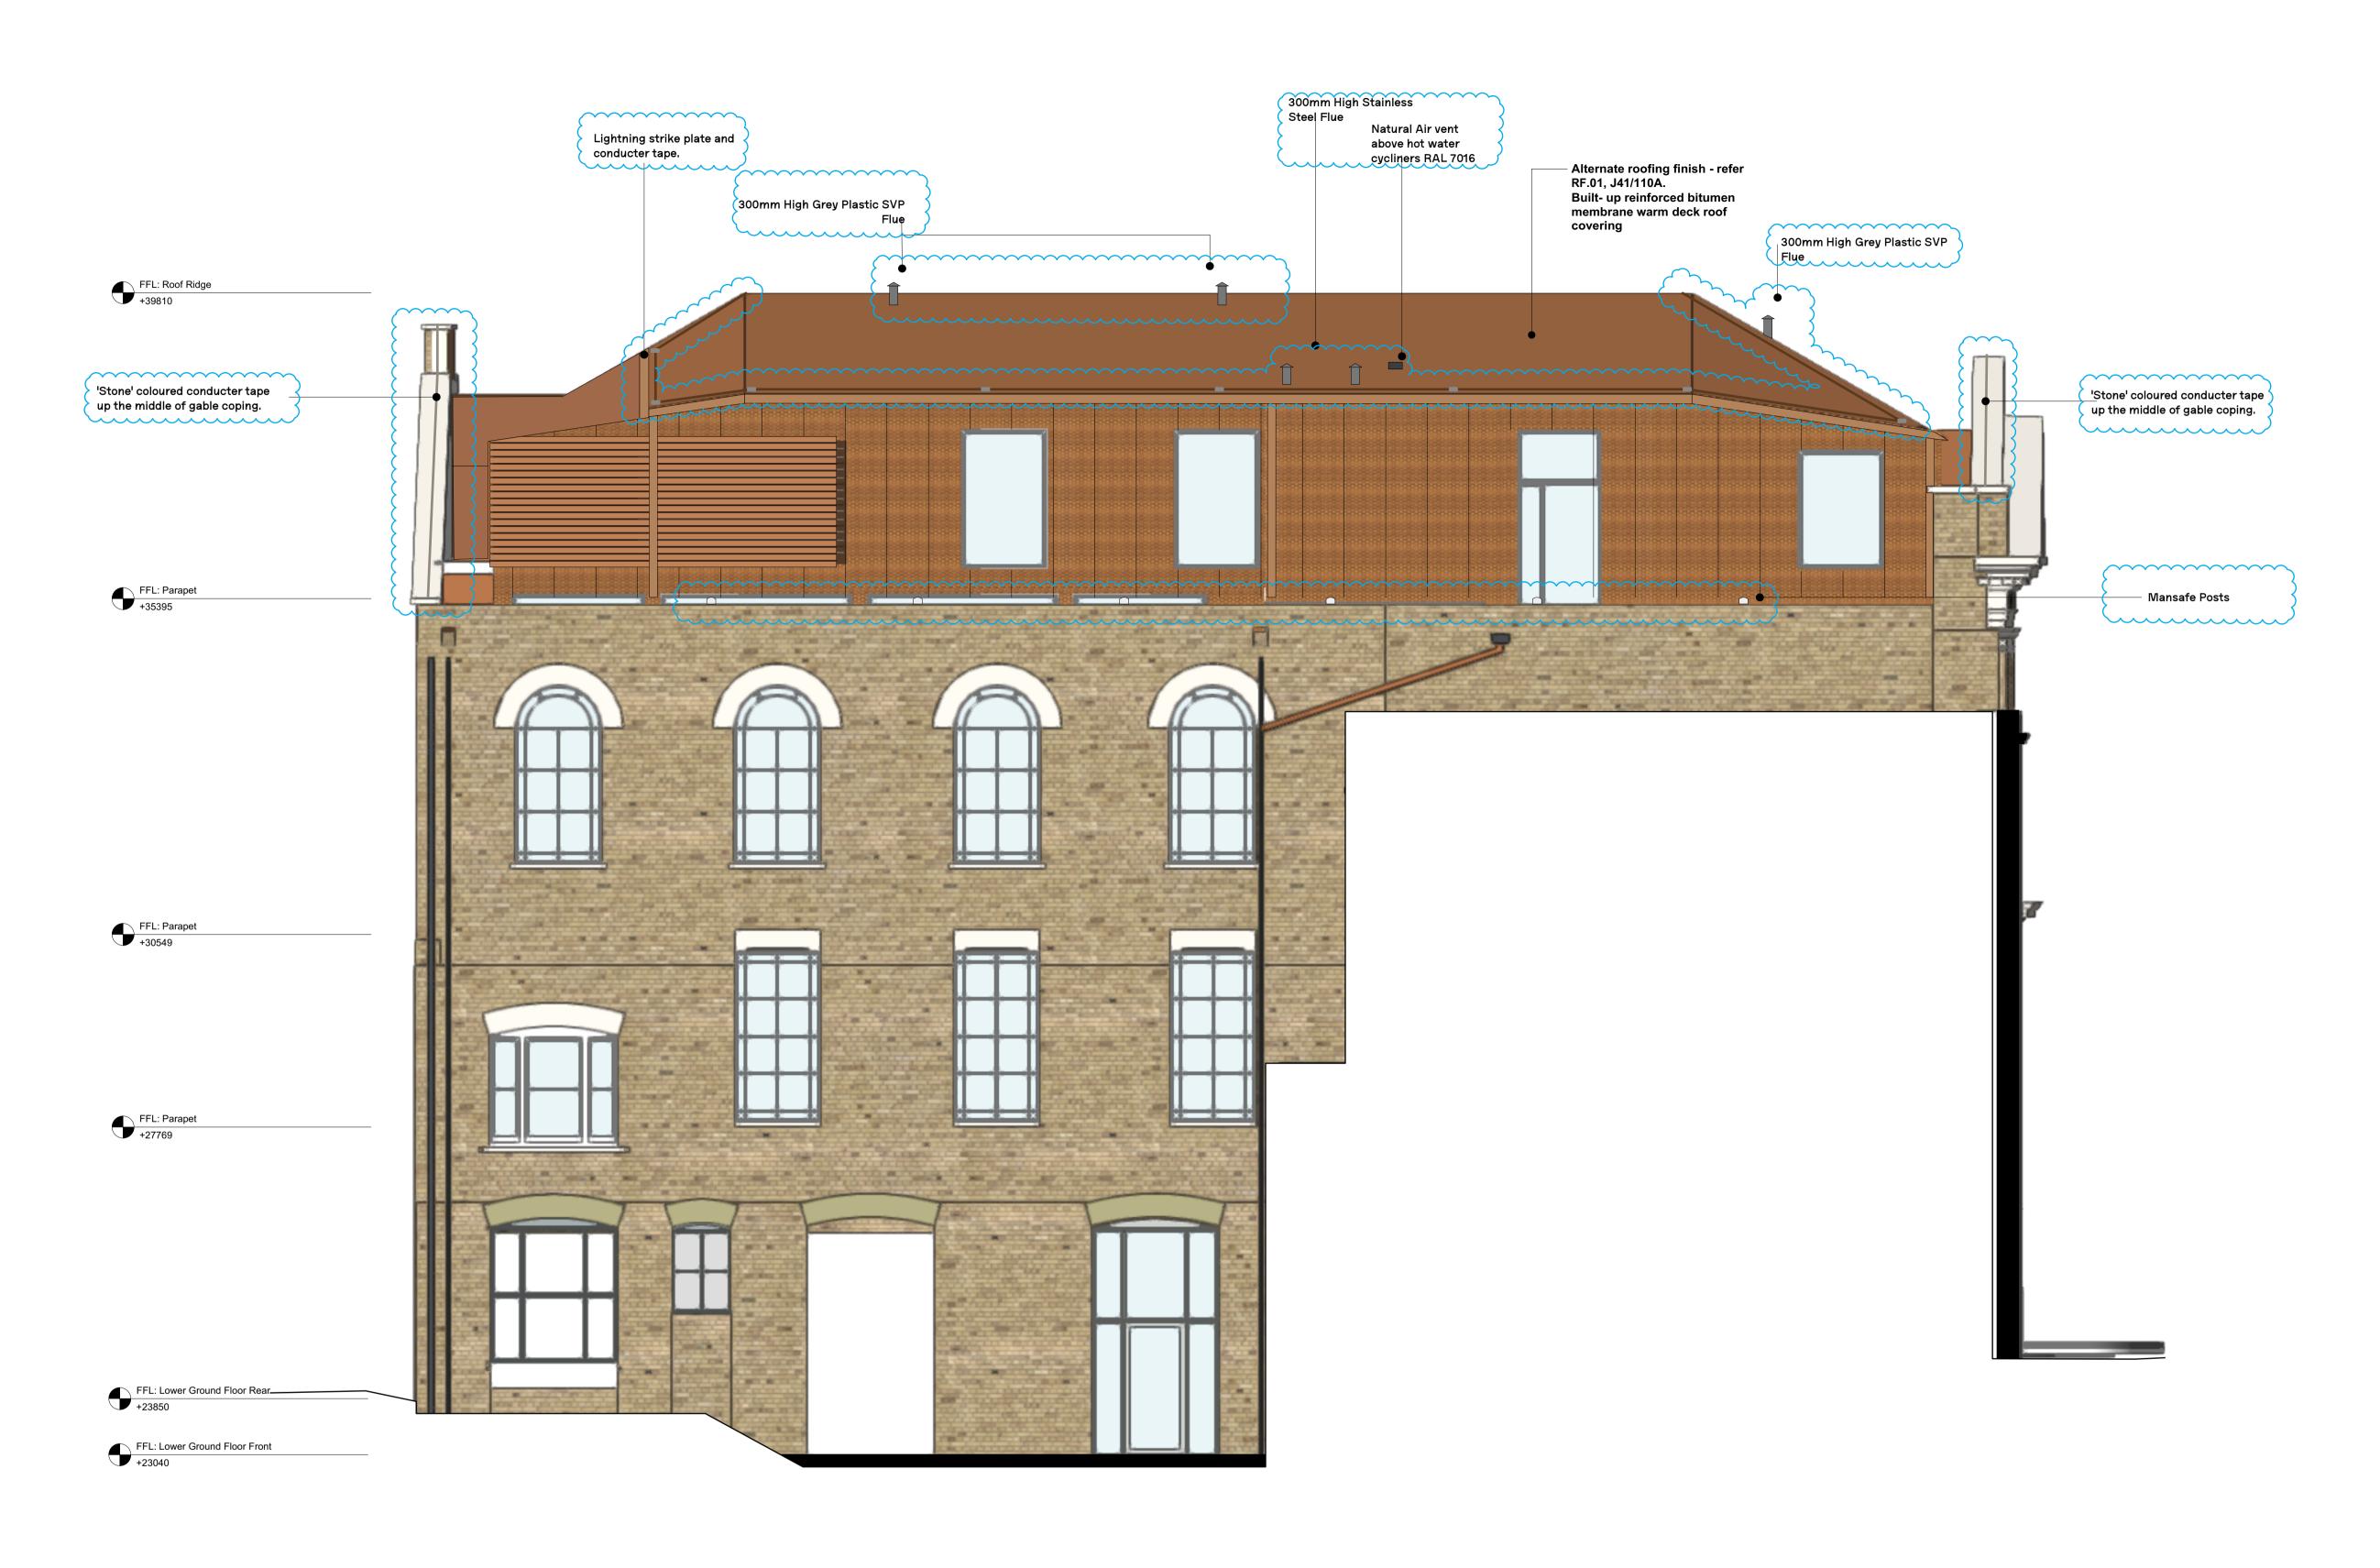

## <u>Lightning Strategy Key</u>

Strike Plate
'Brown' Conductor Tape
'Stone' Conductor Tape

AS APPROVED

## Drawing Update:

- Annotations amended. - Mansafe Posts added.

- Lightning strategy added.

P 226/08/21Discharge of Planning ConditionsP 124/08/21Discharge of Planning ConditionsREV.DATECOMMENT

0\_\_\_\_\_1\_\_\_2m 1:50

Manalo & White

UNIT 301, METROPOLITAN WHARF BUILDING, 70 WAPPING WALL, LONDON E1W 3SS T 020 7265 4945 E contact@manaloandwhite.co.uk

PROJECT Wesley Camden Methodist Church DRAWING Elevation: East SCALE 1:50 @A1 STATUS Stage 5 JOB No. PREFIX VOLUME LEVEL TYPE ROLE 1127 MWA ZZ EL DR A DRAWING No. REVISION