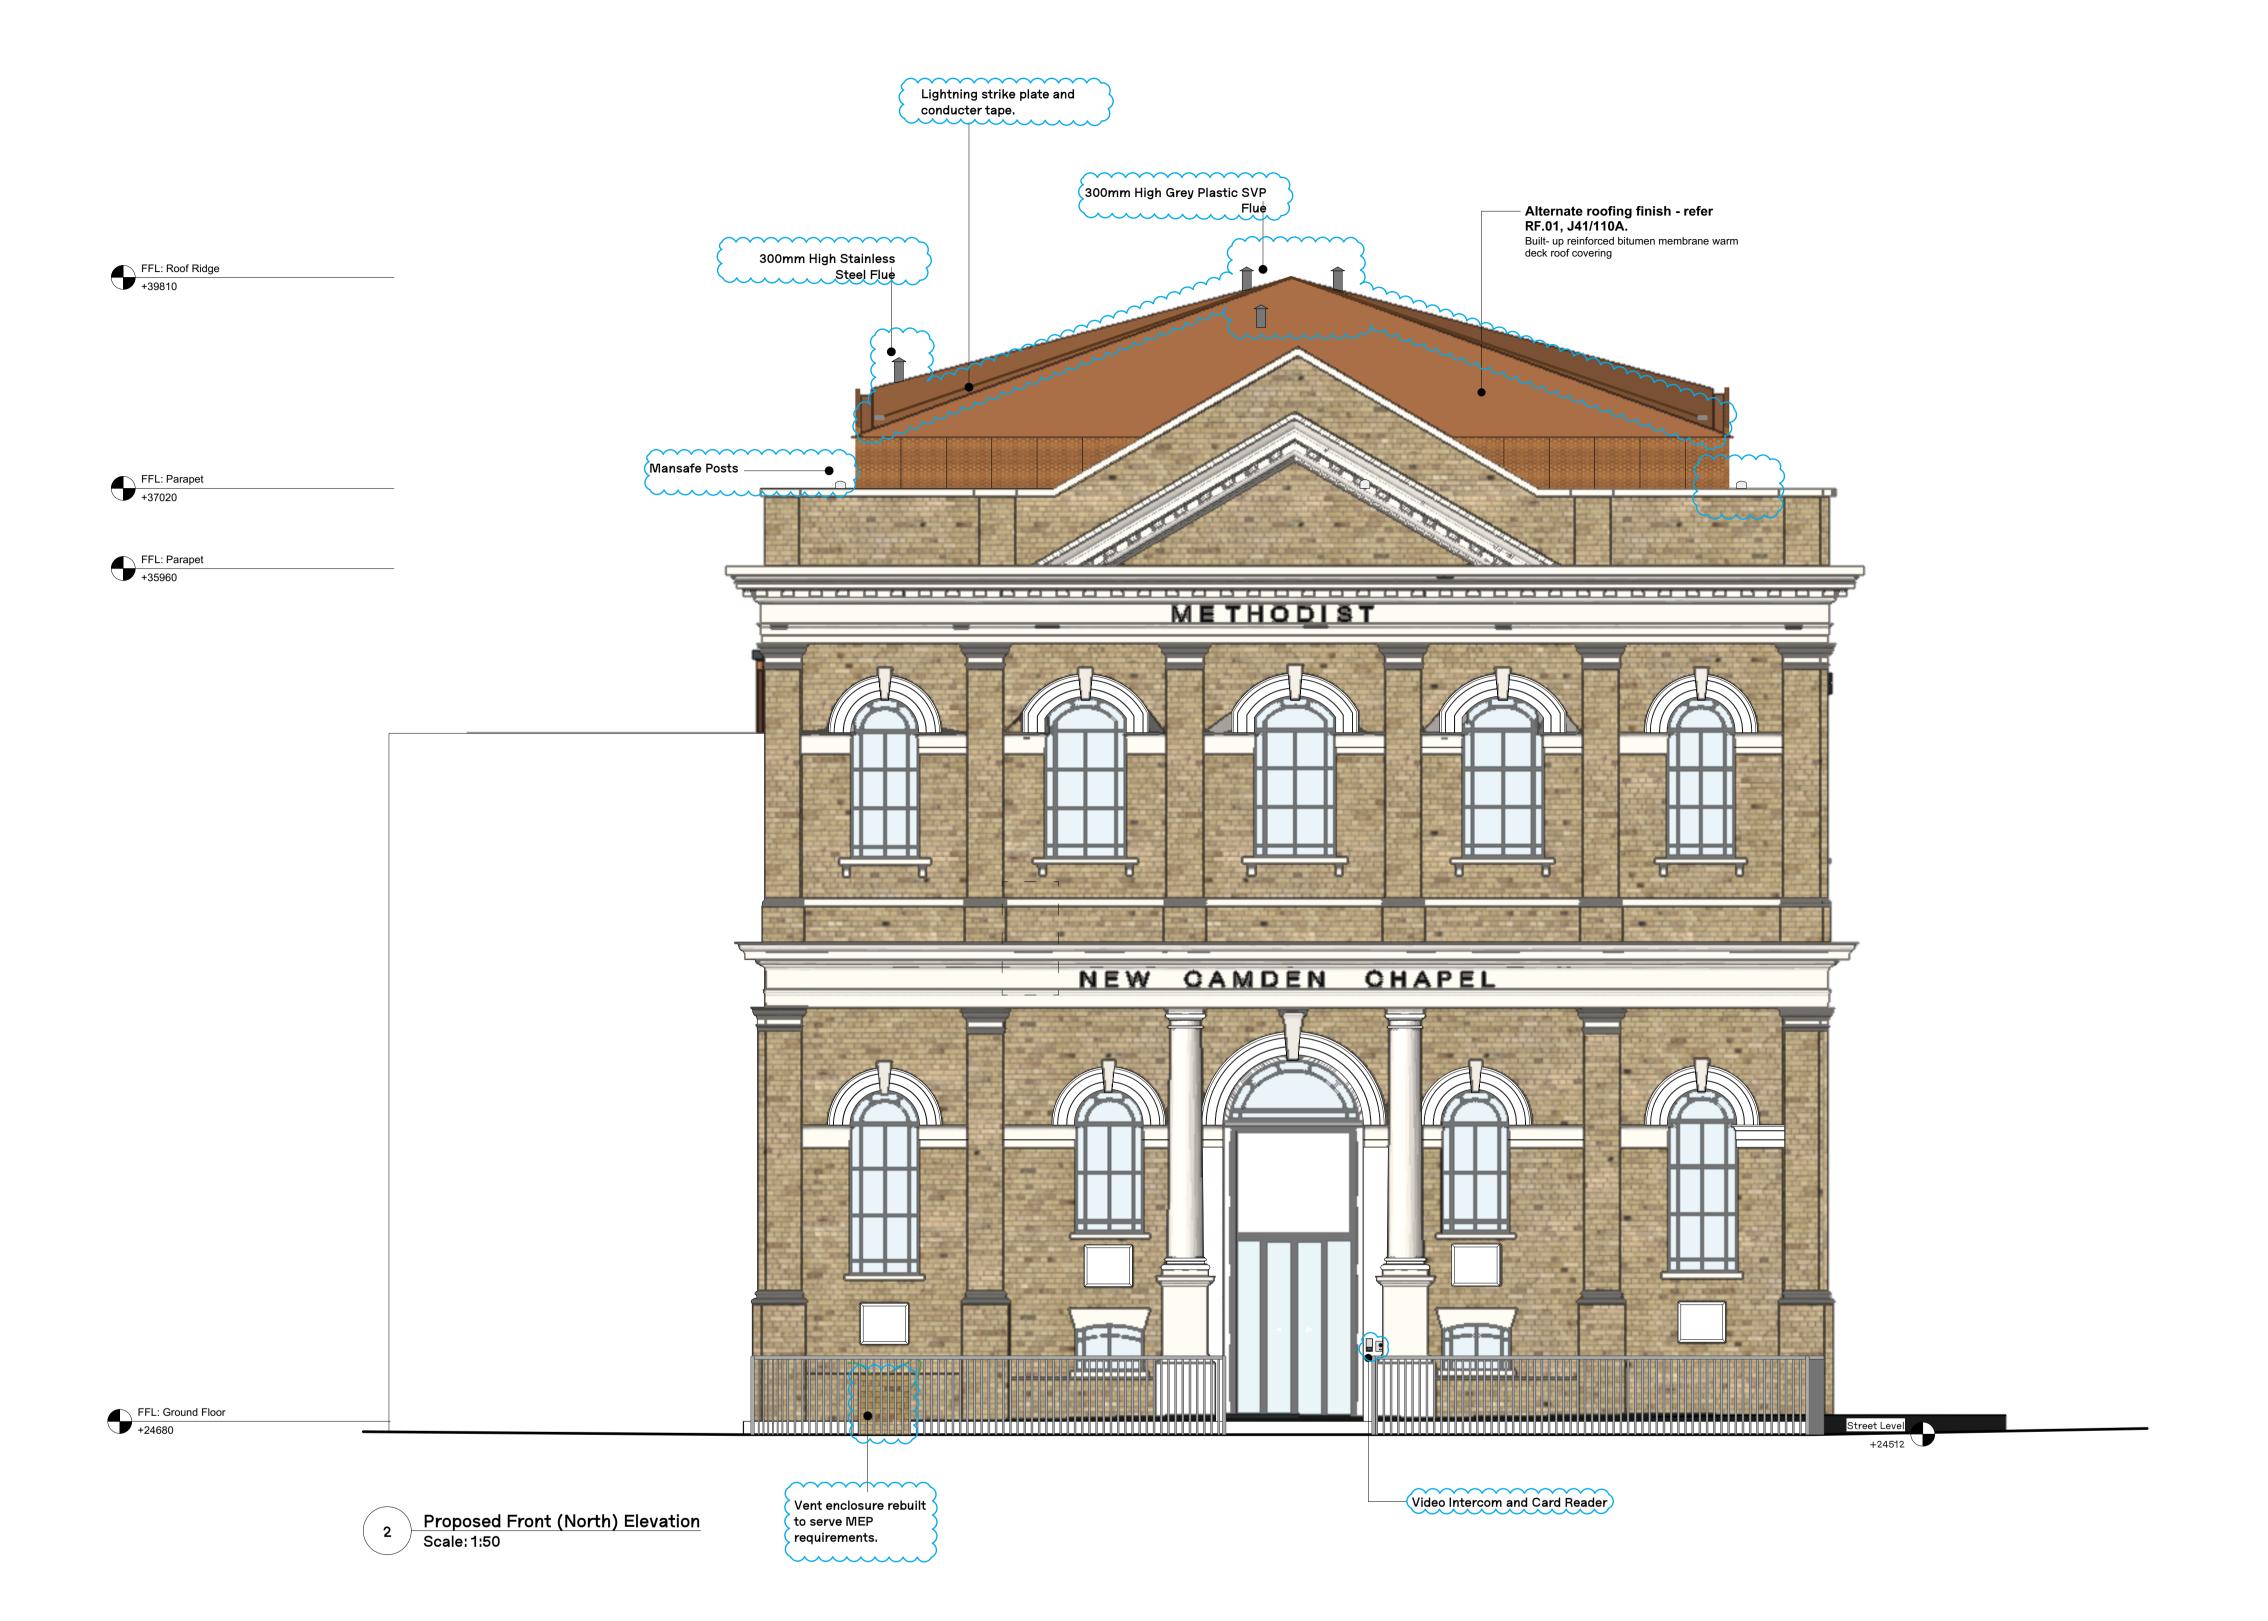

## Lightning Strategy Key

Strike Plate'Brown' Conductor Tape'Stone' Conductor Tape

P 2 26/08/21 Discharge of Planning Conditions
Update

P 1 24/08/21 Discharge of Planning Conditions
REV. DATE COMMENT

0 1;50 2m

PROJECT

Wesley Camden Methodist Church

DRAWING

Elevation: North

SCALE
1:50 @A1
STATUS
Stage 5

Stage 5

JOB No. PREFIX VOLUME LEVEL TYPE ROL

1127 MWA ZZ EL DR A

DRAWING No.

04 0450

P 2

AS APPROVED

Drawing Update:

- Annotations amended.

- Mansafe Posts added.

Lightning strategy added.Video intercom and card reader added.