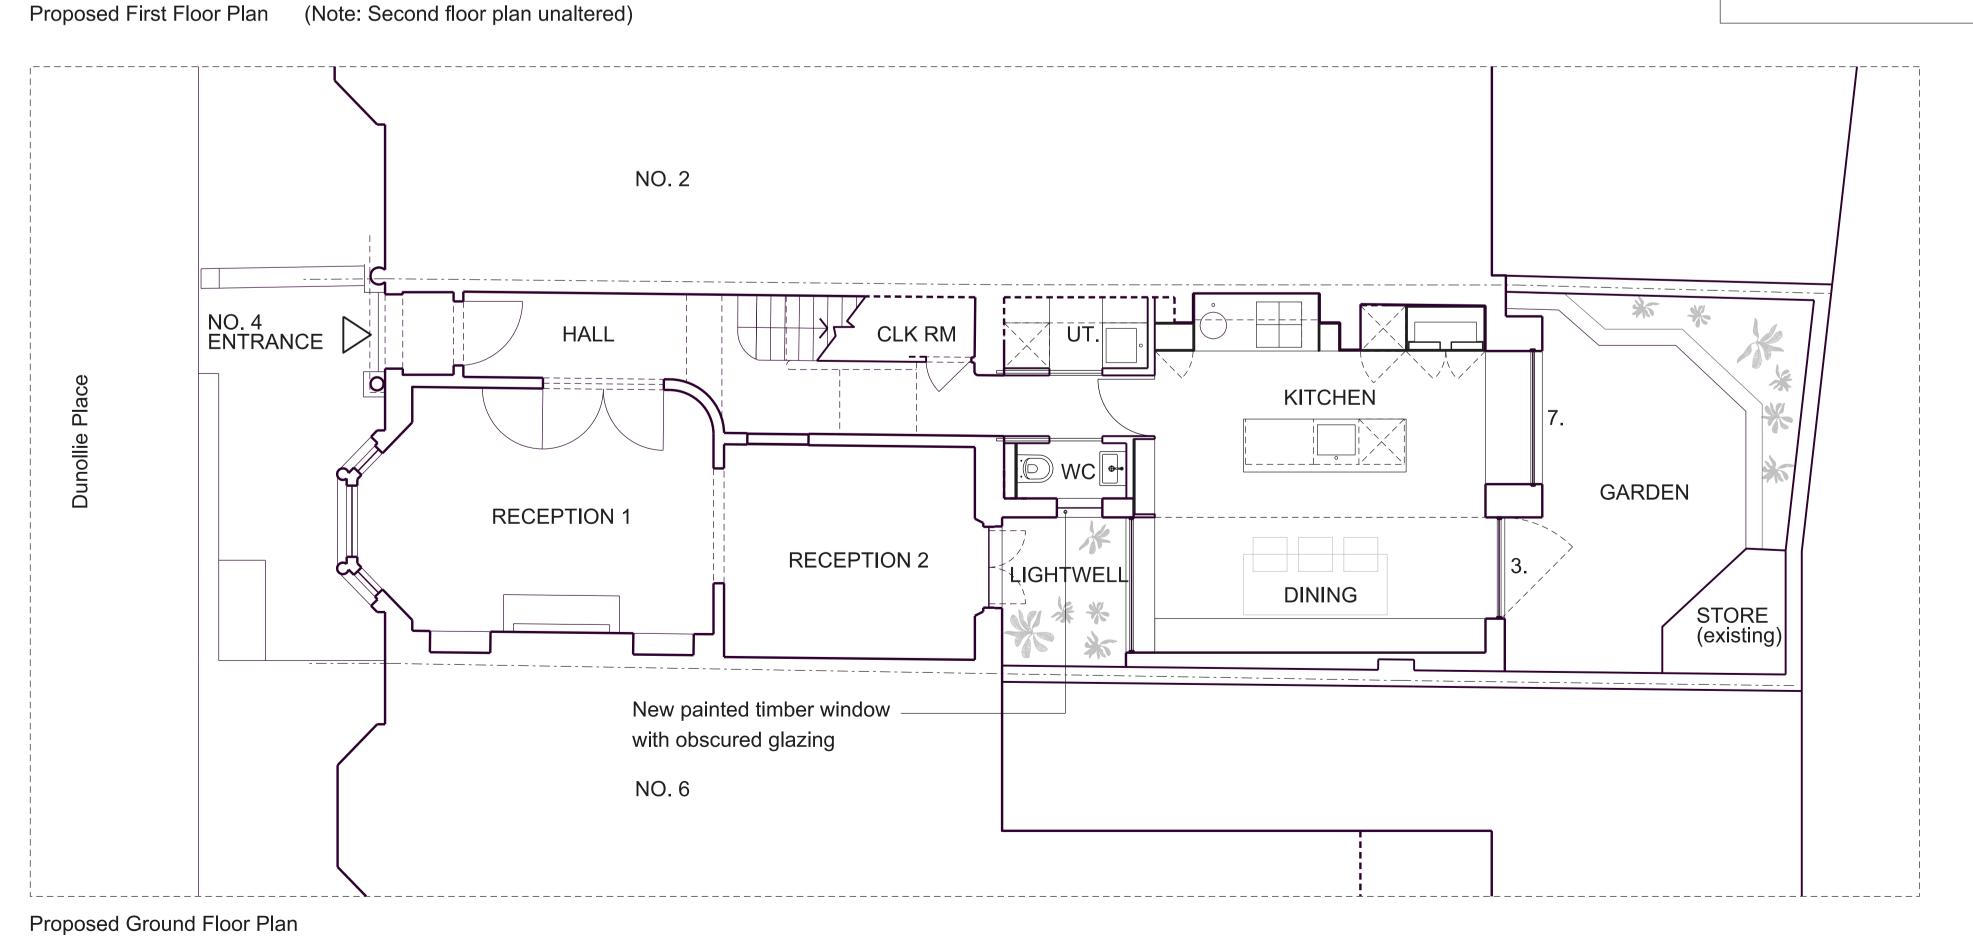

## MATERIALS KEY

- 1. Mixed stock brick to match existing
- 2. Existing brick to boundary wall
- 3. PPC metal doors
- 4. Pre-cast coping stone
- 5. EPDM roof
- 6. Rooflight with PPC alu frame
- 7. Frameless fixed glazing
- 8. Painted timber doors in existing opening