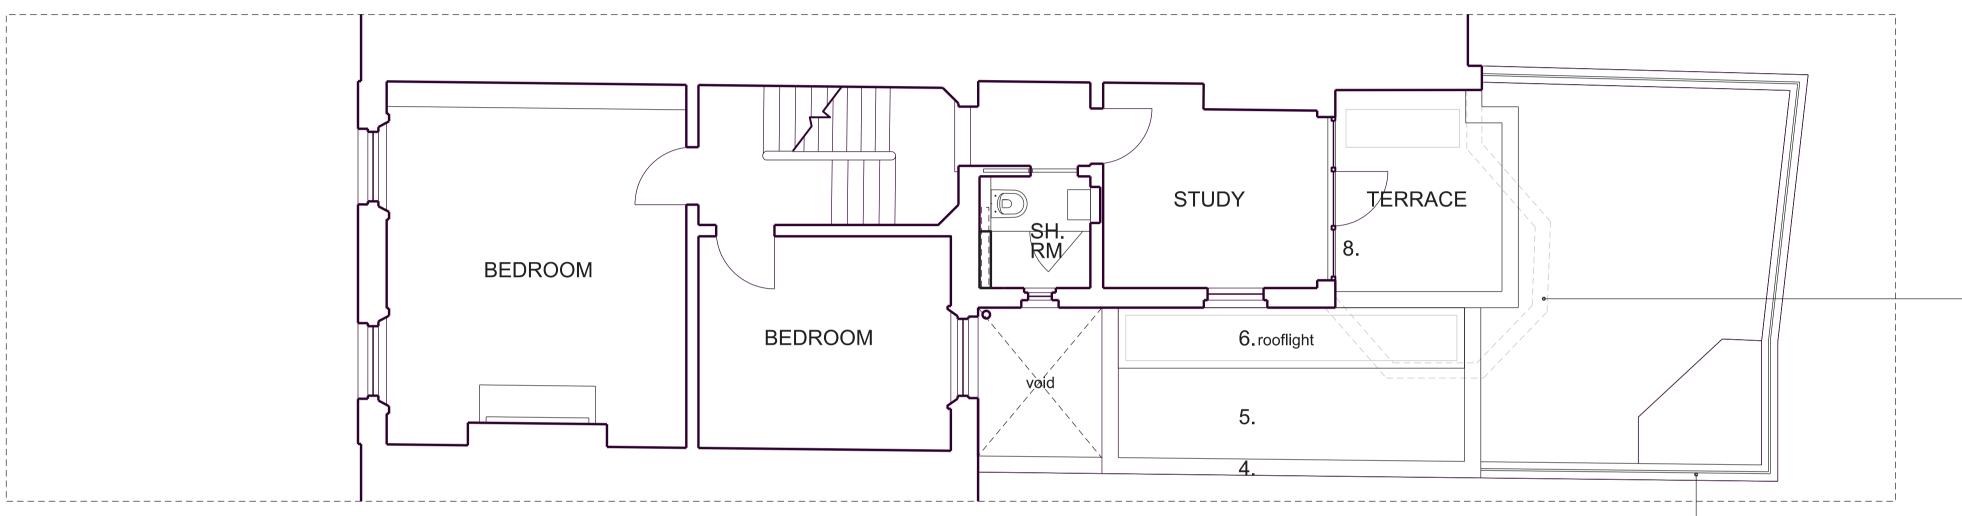

## MATERIALS KEY

- 1. Mixed stock brick to match existing
- 2. Existing brick to boundary wall
- 3. PPC metal doors
- 4. Pre-cast coping stone
- 5. EPDM roof
- 6. Rooflight with PPC alu frame
- 7. Frameless fixed glazing
- 8. Painted timber doors in existing opening