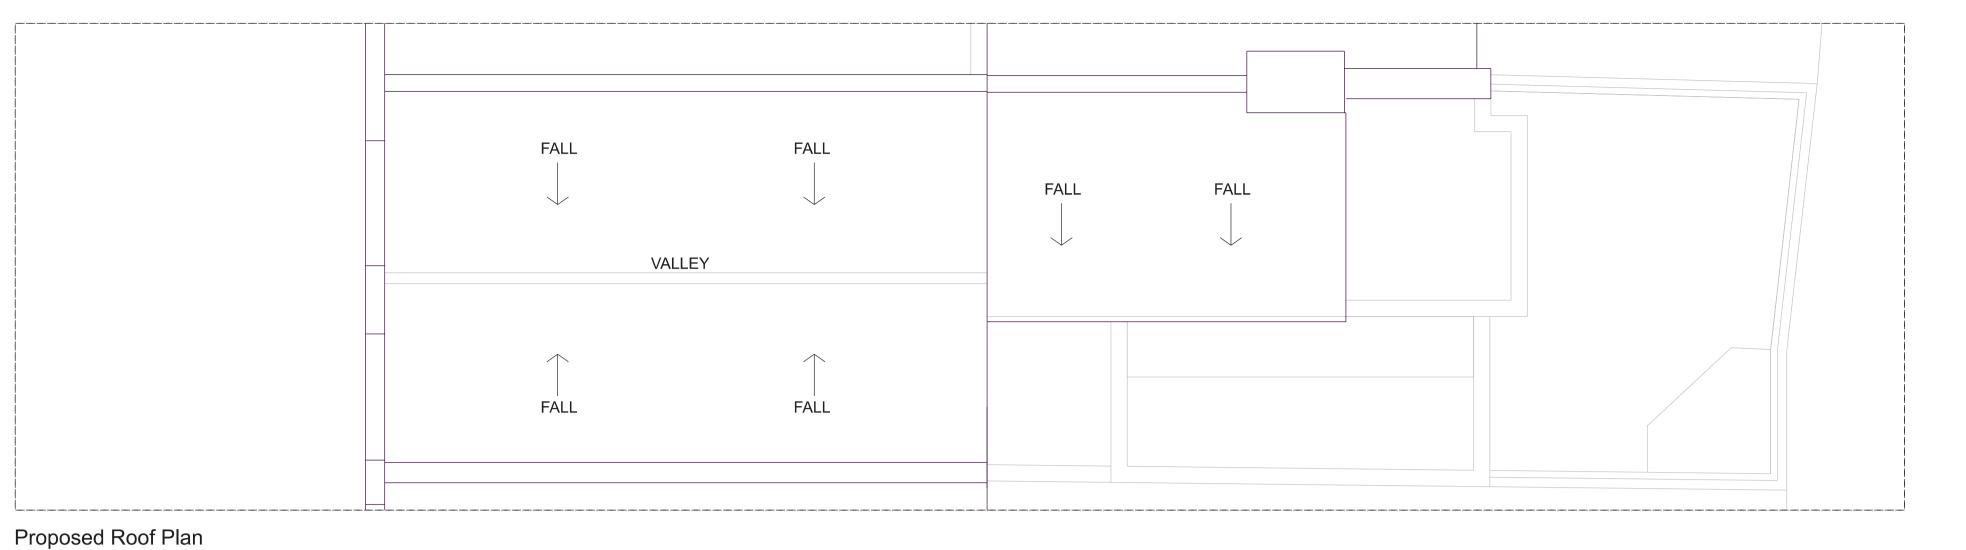

## MATERIALS KEY

- 1. Mixed stock brick to match existing
- 2. Existing brick to boundary wall
- 3. PPC metal doors
- 4. Pre-cast coping stone
- 5. EPDM roof
- 6. Rooflight with PPC alu frame
- 7. Frameless fixed glazing
- 8. Painted timber doors in existing opening

•

Dotted line indicates existing extension

Timber trellis fence with climbing plants