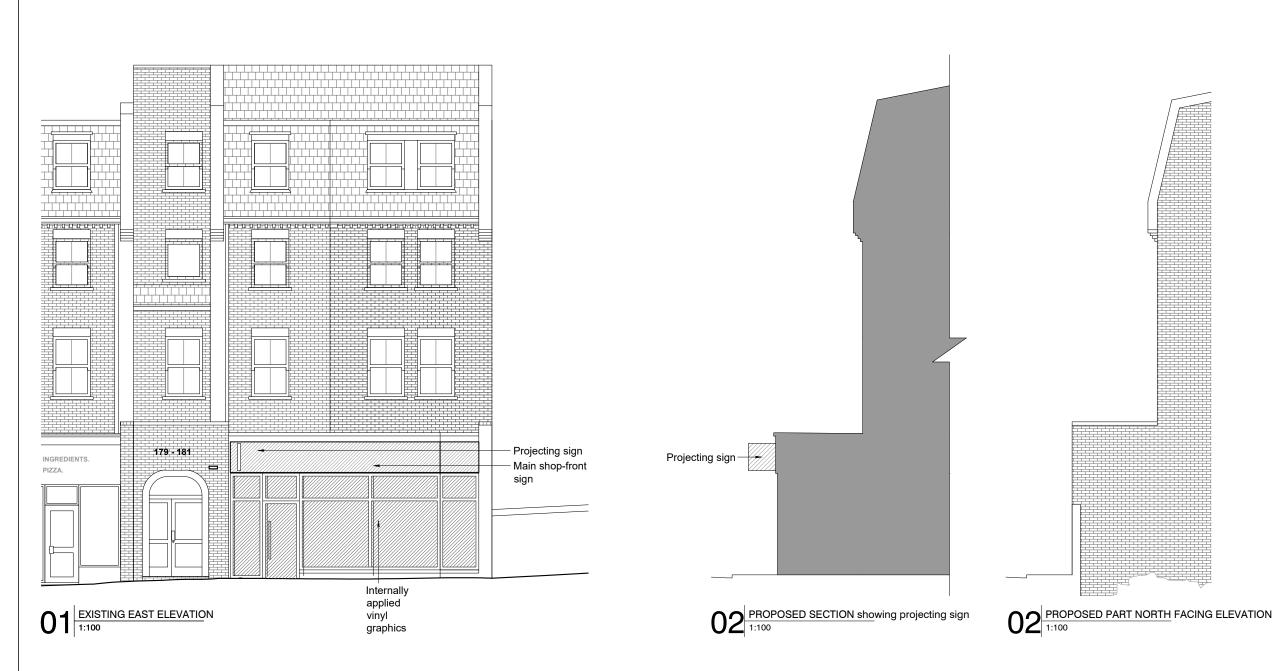

### DRAWING TITLE :

PROPOSED NORTH & EAST ELEVATIONS

| <b>SCALE:</b> 1:100@A3 | DRAWN:   | AC DA  | ATE: JAN 22 |
|------------------------|----------|--------|-------------|
|                        | CHECKED: | /IC DA | ATE: JAN 22 |
| NUMBER:                |          |        | REVISION:   |