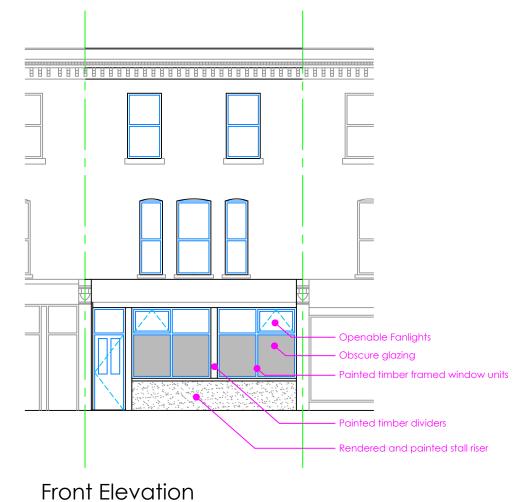

## Proposed Alteration to Front Elevation

This drawing is the copyright of Tomes Architects and may not be copied, altered, or reproduced in any way, or be passed to a third party without our written authority

Drawing for Planning purposes only

Basement

Rev C 17 May 2022 Notes added Rev B 02 Mar 2022 Fenestration altered Rev A 02 Dec 2021 Existing plans shown

## **tomes**architects

architecture + project management

the old rectory, 108 london road, widley, hampshire, po7 5aa tel: 023 9309 2307 email: info@tomesarchitects.co.uk

| C3471-4                          | revision C  |
|----------------------------------|-------------|
| Alterations to Front Elevation   | 1:100@A3    |
| 104 Mill Lane,<br>West Hampstead | 16 Aug 2021 |