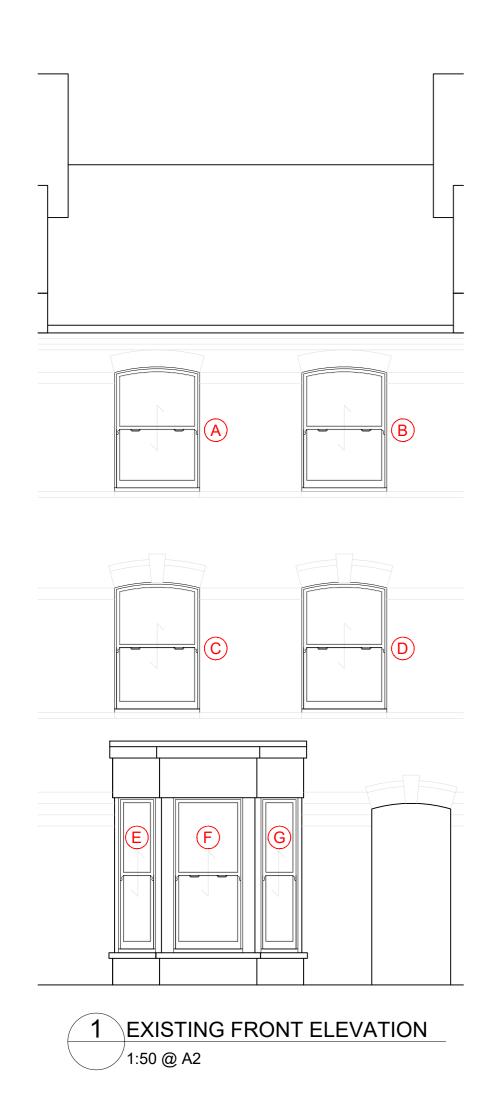

NOTTING HILL GENESIS

Project Title: 25 LOVERIDGE ROAD, WEST HAMPSTEAD, LONDON, NW6 2DU

Drawing
WINDOW REPLACEMENT PROGRAM;
EXISTING EXTERNAL ELEVATIONS

| Scale @ A2 | Status:   |            |  |
|------------|-----------|------------|--|
| 1:50       | PLANNING  |            |  |
| Date:      | Drawn by: | Checked by |  |
| MAY 2022   | VG        | LN         |  |