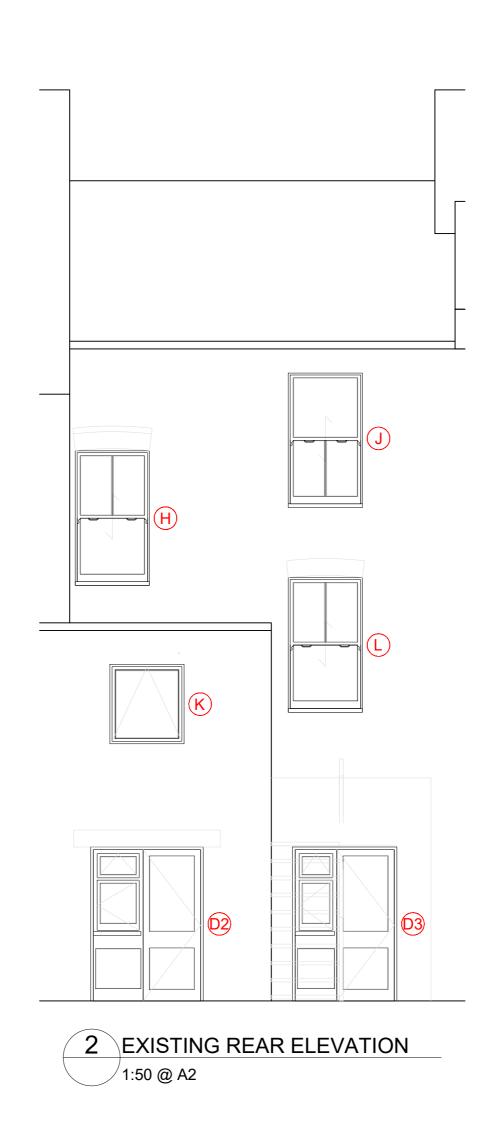

NOTTING HILL GENESIS

Project Title: 25 LOVERIDGE ROAD, WEST HAMPSTEAD, LONDON, NW6 2DU

Drawing
WINDOW REPLACEMENT PROGRAM;
EXISTING EXTERNAL ELEVATIONS

| Scale @ A2 | Status:   |            |  |
|------------|-----------|------------|--|
| 1:50       | PLANNING  |            |  |
| Date:      | Drawn by: | Checked by |  |
| MAY 2022   | VG        | LN         |  |