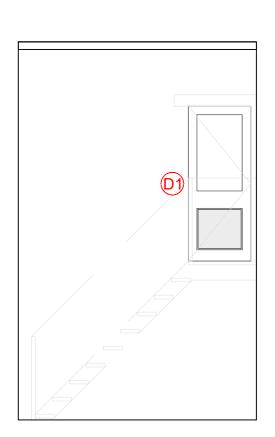

3 EXISTING SIDE ELEVATION <sup>/</sup>1:50 @ A2

5000mm

NOTTING HILL GENESIS

Project Title: 25 LOVERIDGE ROAD, WEST HAMPSTEAD, LONDON, NW6 2DU

Drawing
WINDOW REPLACEMENT PROGRAM;
EXISTING EXTERNAL ELEVATIONS

| Scale @ A2 | Status:   |            |  |
|------------|-----------|------------|--|
| 1:50       | PLANNING  |            |  |
| Date:      | Drawn by: | Checked by |  |
| MAY 2022   | VG        | LN         |  |