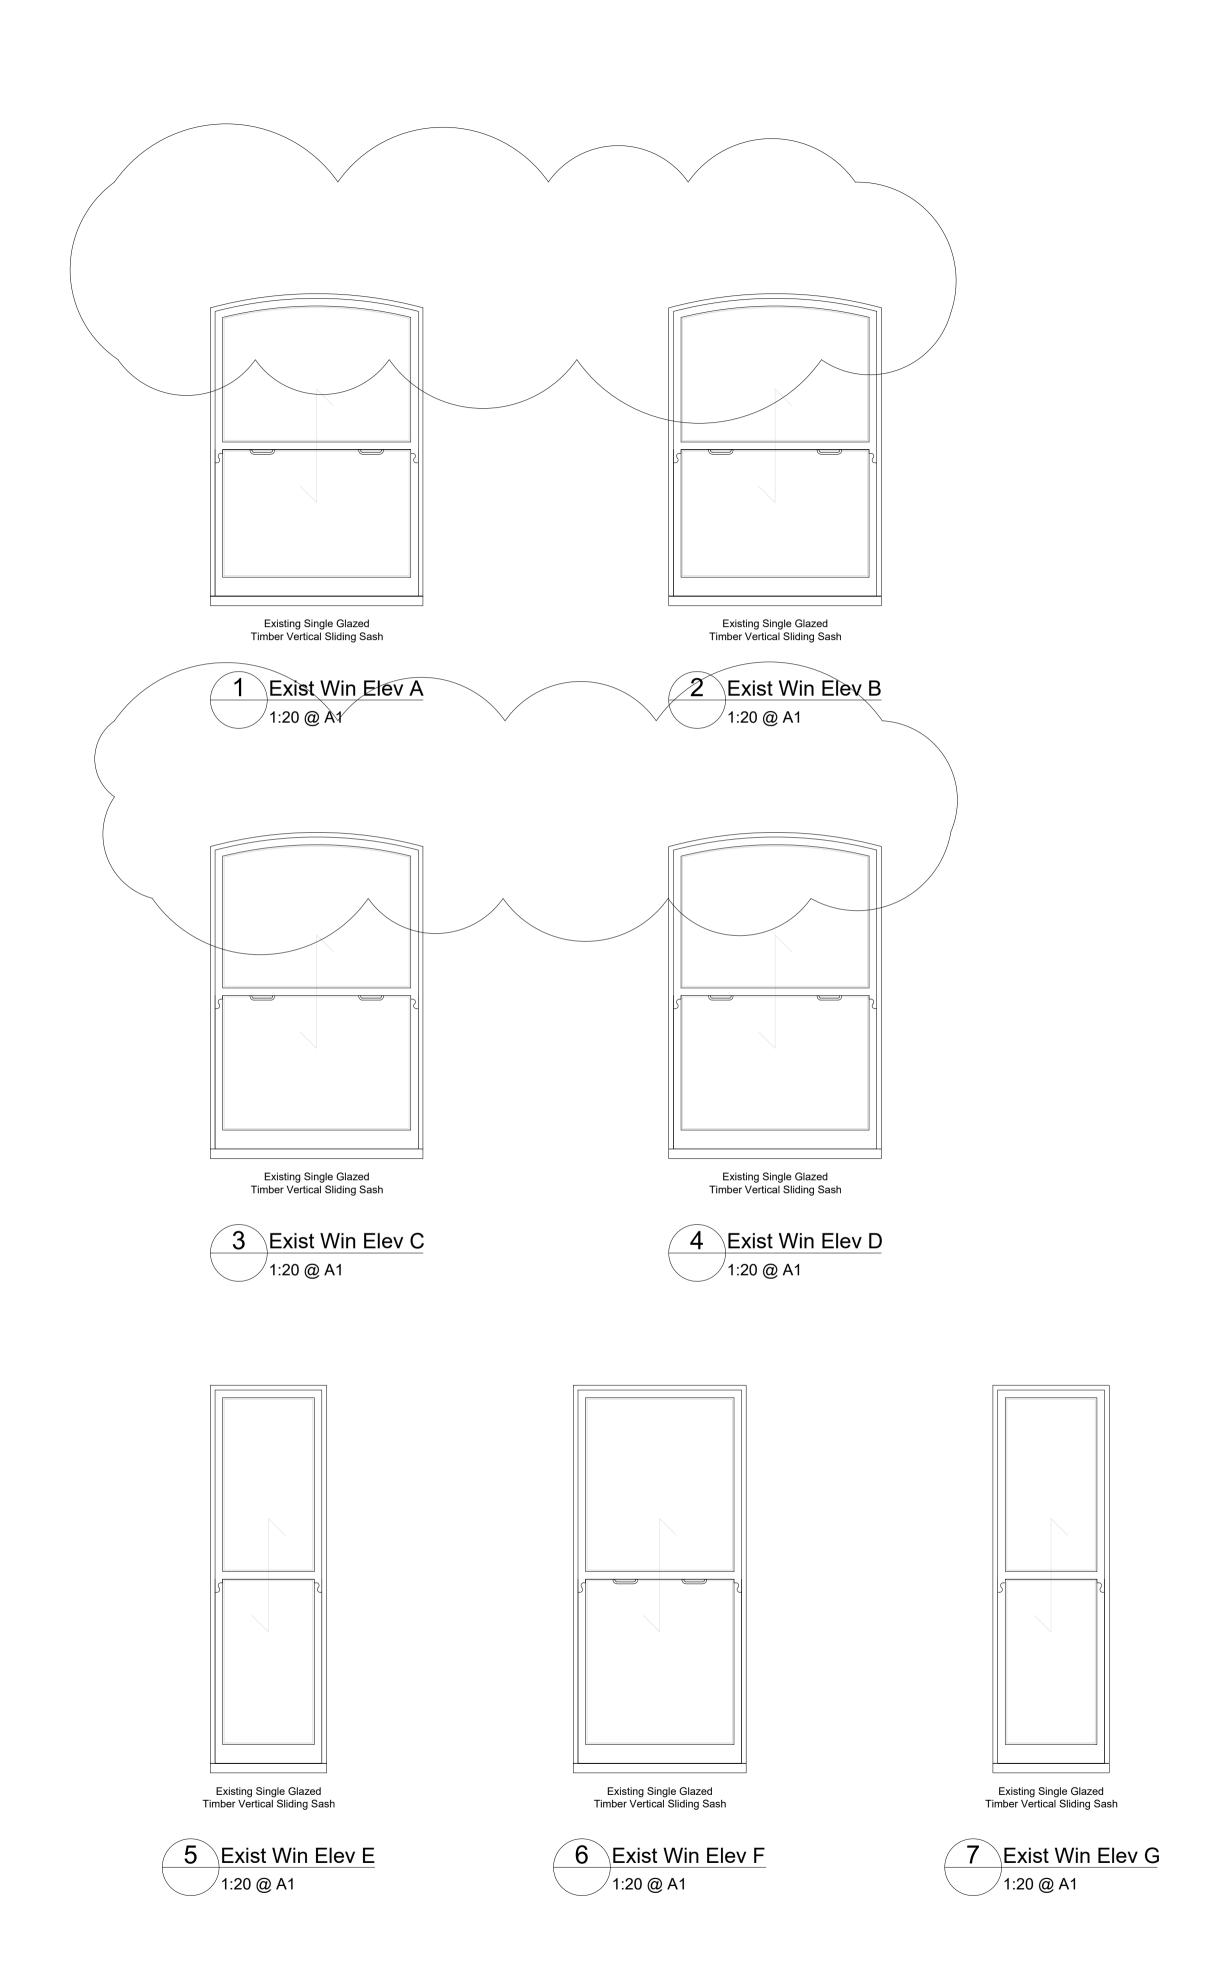

This drawing should be read in conjunction with all relevant Engineer's and specialist drawings.

Project Title: 25 LOVERIDGE ROAD, WEST HAMPSTEAD, LONDON, NW6 2DU

WINDOW REPLACEMENT PROGRAM; EXISTING FRONT ELEVATION