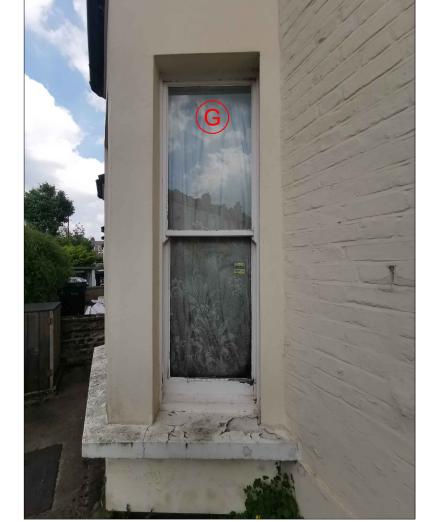

8 EXISTING FRONT ELEVATION 25 LOVERIDGE RD - PHOTO NOT TO SCALE

10 EXISTING FRONT ELEVATION 25 LOVERIDGE RD - PHOTO NOT TO SCALE

13 EXISTING FRONT ELEVATION 25 LOVERIDGE RD - PHOTO NOT TO SCALE

9 EXISTING FRONT ELEVATION 25 LOVERIDGE RD - PHOTO NOT TO SCALE

This drawing should be read in conjunction with all relevant Engineer's and specialist drawings.

Project Title: 25 LOVERIDGE ROAD, WEST HAMPSTEAD, LONDON, NW6 2DU

WINDOW REPLACEMENT PROGRAM; EXISTING FRONT ELEVATION