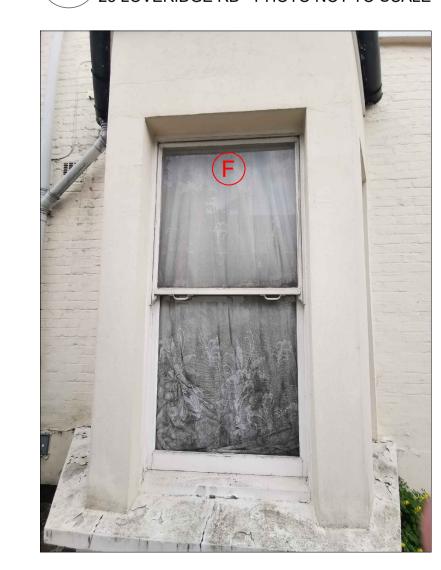

8 EXISTING FRONT ELEVATION 25 LOVERIDGE RD - PHOTO NOT TO SCALE

10 EXISTING FRONT ELEVATION 25 LOVERIDGE RD - PHOTO NOT TO SCALE

13 EXISTING FRONT ELEVATION 25 LOVERIDGE RD - PHOTO NOT TO SCALE

9 EXISTING FRONT ELEVATION 25 LOVERIDGE RD - PHOTO NOT TO SCALE

11 EXISTING FRONT ELEVATION 25 LOVERIDGE RD - PHOTO NOT TO SCALE

14 EXISTING FRONT ELEVATION 25 LOVERIDGE RD - PHOTO NOT TO SCALE

12 EXISTING FRONT ELEVATION 25 LOVERIDGE RD - PHOTO NOT TO SCALE

15 EXISTING FRONT ELEVATION 25 LOVERIDGE RD - PHOTO NOT TO SCALE

This drawing should be read in conjunction with all relevant Engineer's and specialist drawings.

Project Title: 25 LOVERIDGE ROAD, WEST HAMPSTEAD, LONDON, NW6 2DU

WINDOW REPLACEMENT PROGRAM; EXISTING FRONT ELEVATION