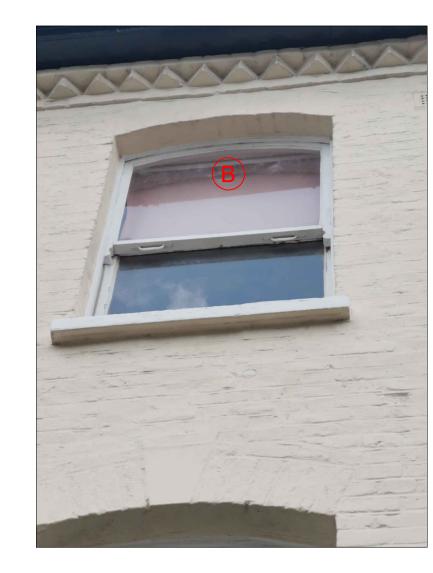

8 EXISTING FRONT ELEVATION 25 LOVERIDGE RD - PHOTO NOT TO SCALE

10 EXISTING FRONT ELEVATION 25 LOVERIDGE RD - PHOTO NOT TO SCALE

13 EXISTING FRONT ELEVATION 25 LOVERIDGE RD - PHOTO NOT TO SCALE

9 EXISTING FRONT ELEVATION 25 LOVERIDGE RD - PHOTO NOT TO SCALE

11 EXISTING FRONT ELEVATION 25 LOVERIDGE RD - PHOTO NOT TO SCALE

14 EXISTING FRONT ELEVATION 25 LOVERIDGE RD - PHOTO NOT TO SCALE

12 EXISTING FRONT ELEVATION 25 LOVERIDGE RD - PHOTO NOT TO SCALE

15 EXISTING FRONT ELEVATION 25 LOVERIDGE RD - PHOTO NOT TO SCALE

This drawing should be read in conjunction with all relevant Engineer's and specialist drawings.

Project Title: 25 LOVERIDGE ROAD, WEST HAMPSTEAD, LONDON, NW6 2DU

WINDOW REPLACEMENT PROGRAM; EXISTING FRONT ELEVATION