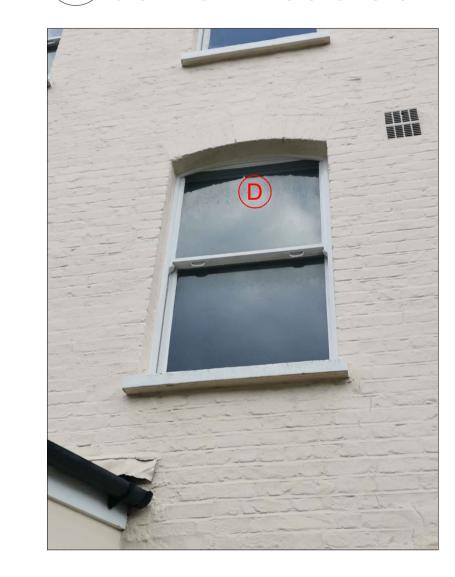

8 EXISTING FRONT ELEVATION 25 LOVERIDGE RD - PHOTO NOT TO SCALE

10 EXISTING FRONT ELEVATION 25 LOVERIDGE RD - PHOTO NOT TO SCALE

13 EXISTING FRONT ELEVATION 25 LOVERIDGE RD - PHOTO NOT TO SCALE

9 EXISTING FRONT ELEVATION 25 LOVERIDGE RD - PHOTO NOT TO SCALE

11 EXISTING FRONT ELEVATION 25 LOVERIDGE RD - PHOTO NOT TO SCALE

14 EXISTING FRONT ELEVATION 25 LOVERIDGE RD - PHOTO NOT TO SCALE

12 EXISTING FRONT ELEVATION 25 LOVERIDGE RD - PHOTO NOT TO SCALE

15 EXISTING FRONT ELEVATION 25 LOVERIDGE RD - PHOTO NOT TO SCALE

This drawing should be read in conjunction with all relevant Engineer's and specialist drawings.

Project Title: 25 LOVERIDGE ROAD, WEST HAMPSTEAD, LONDON, NW6 2DU

WINDOW REPLACEMENT PROGRAM; EXISTING FRONT ELEVATION