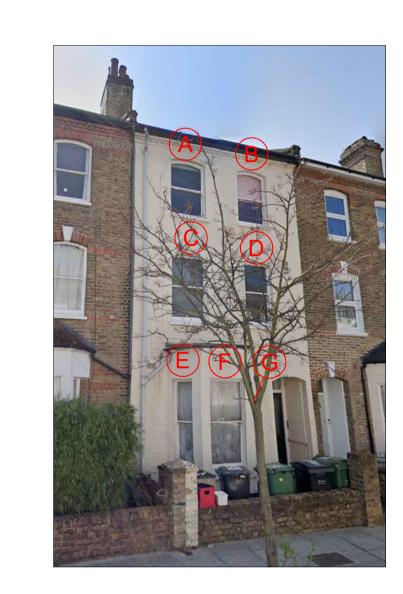

8 EXISTING FRONT ELEVATION 25 LOVERIDGE RD - PHOTO NOT TO SCALE

10 EXISTING FRONT ELEVATION 25 LOVERIDGE RD - PHOTO NOT TO SCALE

13 EXISTING FRONT ELEVATION 25 LOVERIDGE RD - PHOTO NOT TO SCALE

9 EXISTING FRONT ELEVATION 25 LOVERIDGE RD - PHOTO NOT TO SCALE

11 EXISTING FRONT ELEVATION 25 LOVERIDGE RD - PHOTO NOT TO SCALE

14 EXISTING FRONT ELEVATION 25 LOVERIDGE RD - PHOTO NOT TO SCALE

12 EXISTING FRONT ELEVATION 25 LOVERIDGE RD - PHOTO NOT TO SCALE

15 EXISTING FRONT ELEVATION 25 LOVERIDGE RD - PHOTO NOT TO SCALE

This drawing should be read in conjunction with all relevant Engineer's and specialist drawings.

Project Title: 25 LOVERIDGE ROAD, WEST HAMPSTEAD, LONDON, NW6 2DU

WINDOW REPLACEMENT PROGRAM; EXISTING FRONT ELEVATION