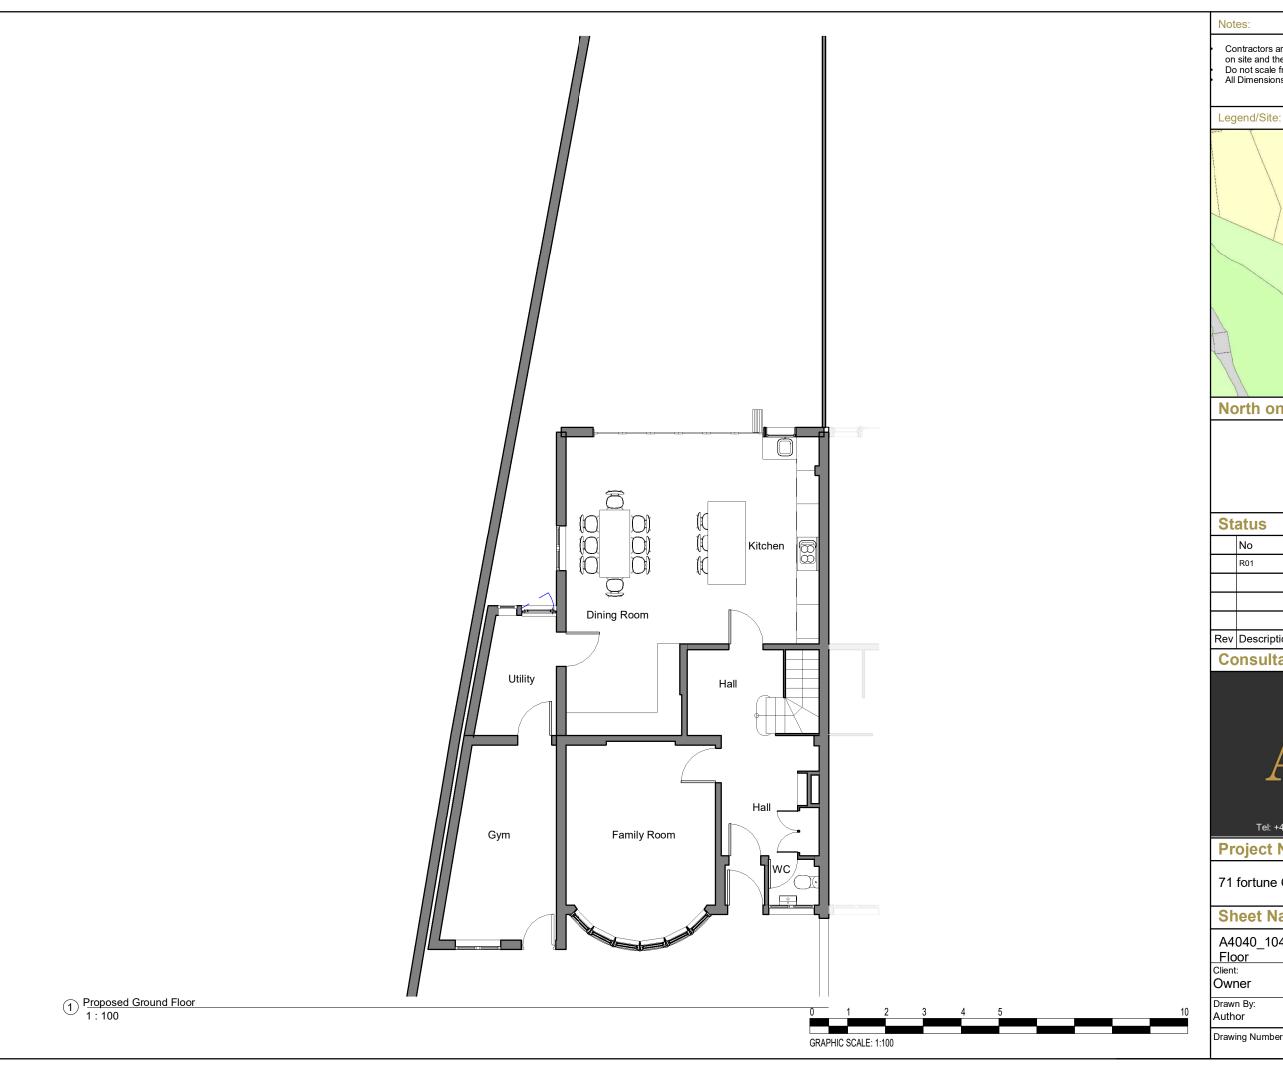

### **Sheet Name:**

A4040\_104/R01\_Proposed Ground

Discipline Architecture Purpose of Issue: Scale @ A2: As indicated Date

28/06/2021

Drawing Number:

Rev. R01

Rev. R01

|  |     | No          |           |           |
|--|-----|-------------|-----------|-----------|
|  |     | R01         | Adecon    | 28/06/202 |
|  |     |             |           |           |
|  |     |             |           |           |
|  |     |             |           |           |
|  | Rev | Description | Issued By | Date      |