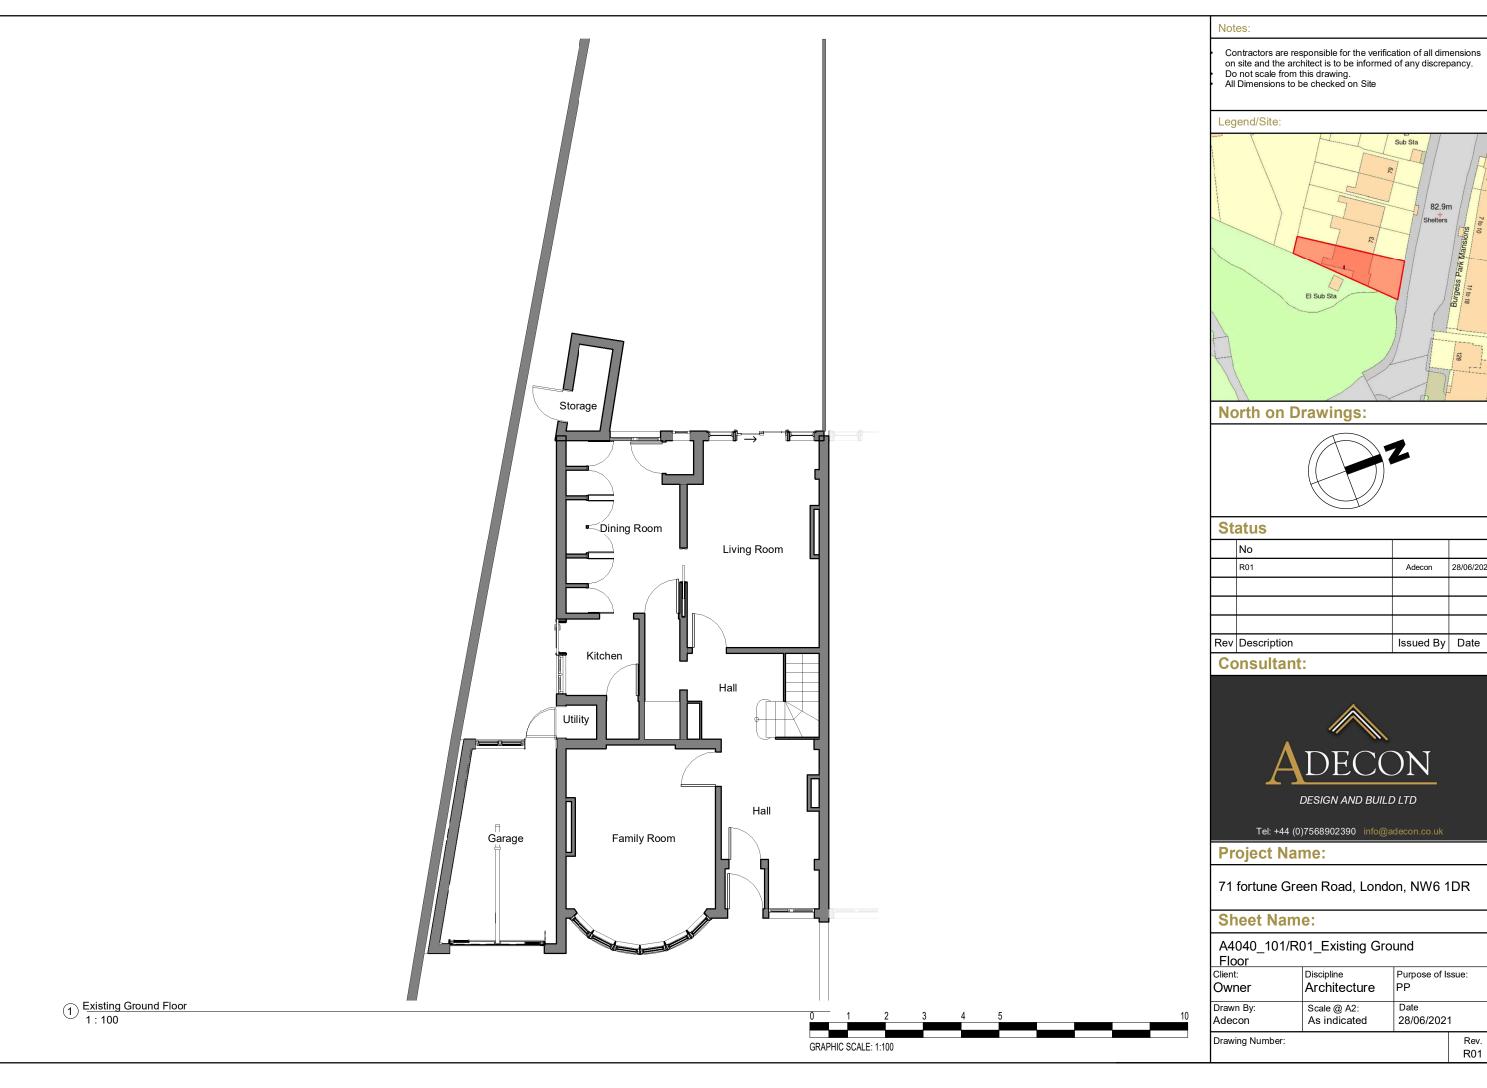

71 fortune Green Road, London, NW6 1DR

| A4040_101/R01_ | Existing Ground |
|----------------|-----------------|
| Floor          |                 |

Purpose of Issue: Architecture Date 28/06/2021

R01