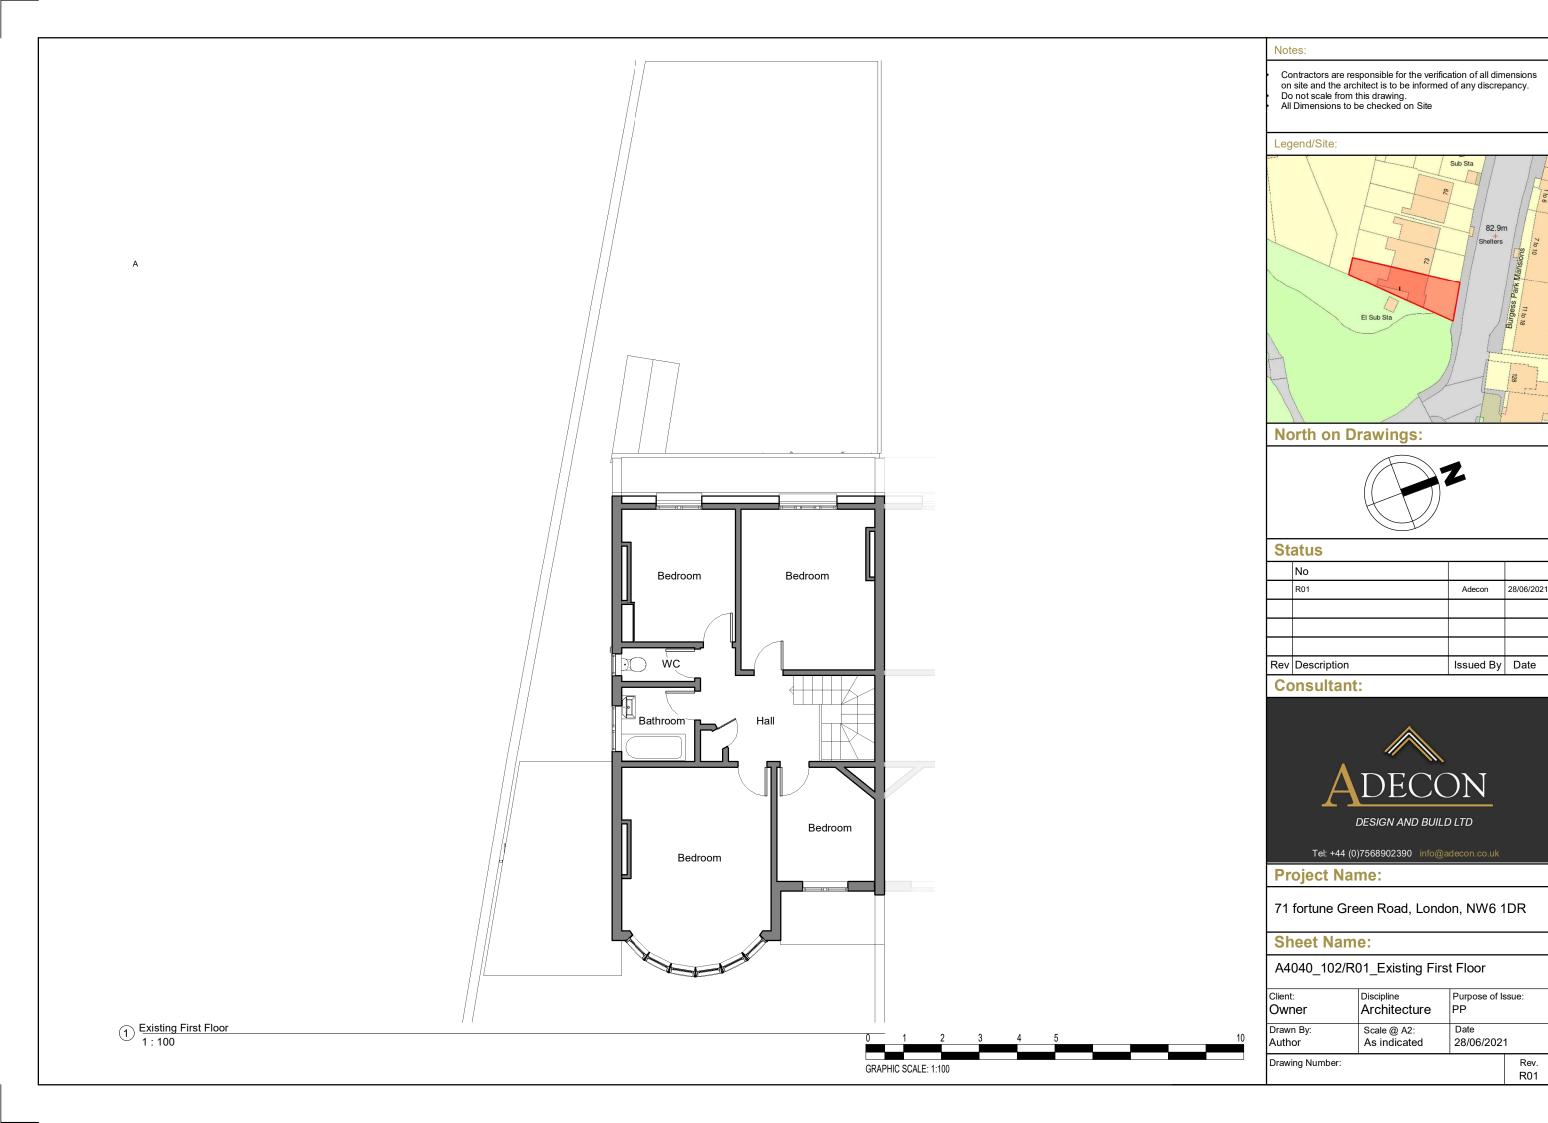

71 fortune Green Road, London, NW6 1DR

| A4040_101/R01_ | Existing Ground |
|----------------|-----------------|
| Floor          |                 |

Purpose of Issue: Architecture Date 28/06/2021

R01