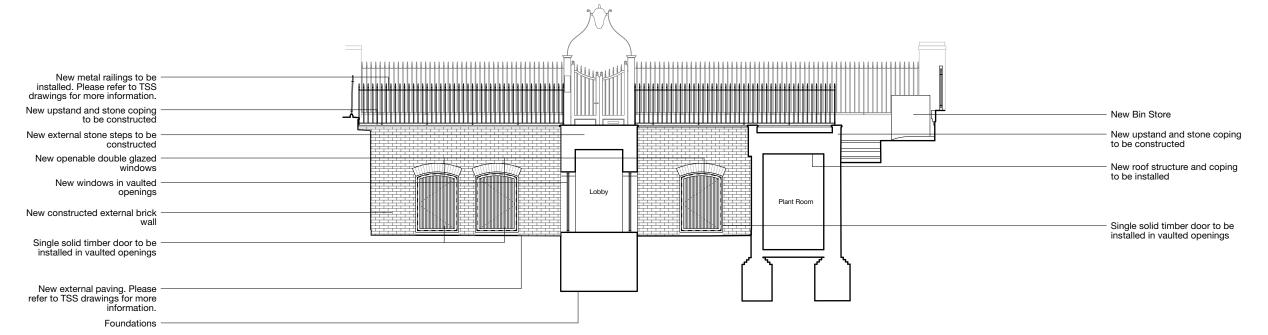

Client No. 5 The Grove

Project The Grove

PLANNING Date 16/03/2022 Drawn Checked JH JH Scale / Format 1:100 / A3

Drawing name
Proposed Lightwell Elevation (West)

Drawing number