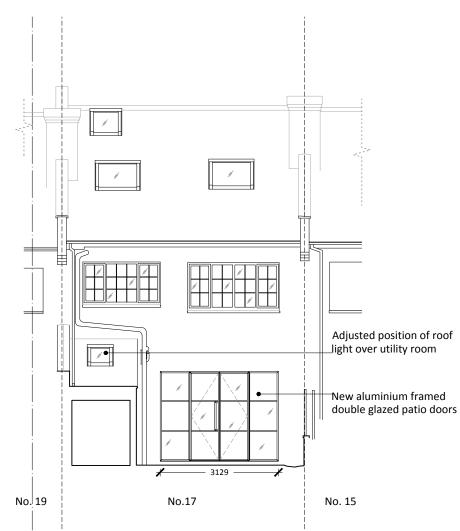

FRONT ELEVATION

REAR ELEVATION

Notes

All setting out of work to be checked before work commences. Any errors to be reported to the Architect before any further work is carried out. Work only to measured dimensions, do not scale. All work to be in accordance with the relevant Building Regulations.

## **ISSUED FOR INFORMATION**

| Revision | Note                                        | Date     | Revision | Note | Date | Project    |                |                        |
|----------|---------------------------------------------|----------|----------|------|------|------------|----------------|------------------------|
| Α        | Issued for Approval                         | 07/01/22 | )        |      |      |            | 17 GLENHURST A | VENUE, LONDON, NW5 1PT |
| В        | Revision to patio door size and position on | 06/05/22 | )        |      |      |            |                |                        |
|          | rear elevation                              |          |          |      |      | Date       | 07/01/2022     | Title                  |
|          |                                             |          |          |      |      | Drawn by   | ND             | FRONT AND REAR ELEVAT  |
|          |                                             |          |          |      |      | Checked by | ND             | AS PROPOSED            |
|          |                                             |          |          |      |      | Scale      | 1:100 @ A3     | Drawing No. 1061 APL 0 |