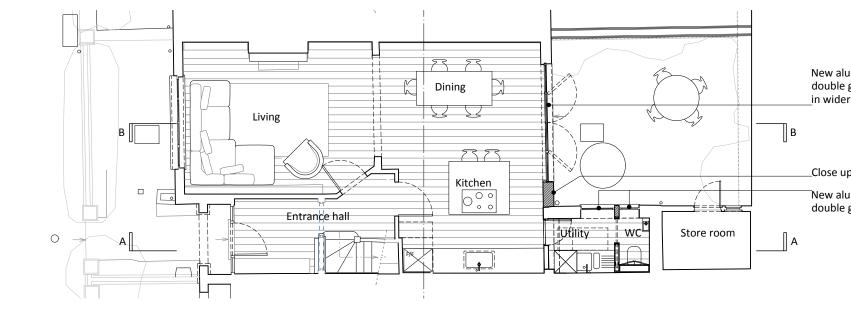

New aluminium framed double glazed patio doors \_in wider opening

\_Close up existing window

New aluminium framed double glazed windows

OR PLANS

Rev. **B** 

001

Unit 6, 115 Batholomew Road, London NW5 2BJ naomi@naomiday.com © COPYRIGHT 2021 NAOMI DAY DESIGN STUDIO LTD